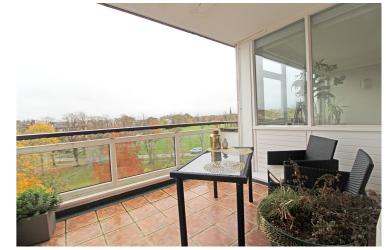

The accommodation comprises: Communal entrance hall with lift, entrance hall with storage cupboards, living room with fireplace and electric fire, dining room with door to covered balcony, fitted breakfast kitchen with four ring hob, oven and extractor, utility room, rear hallway with storage cupboard, three bedrooms, en-suite bathroom having panelled bath with shower over, wash hand basin and wc and house shower room with shower cubicle, wash hand basin, bidet and low flush wc. There is also a communal rear landing with a second lift and staircase.

There is a Double Garage (No: 35) with electrically operated door, power and light.

Byron Court is set in communal gardens with resident and visitor parking.