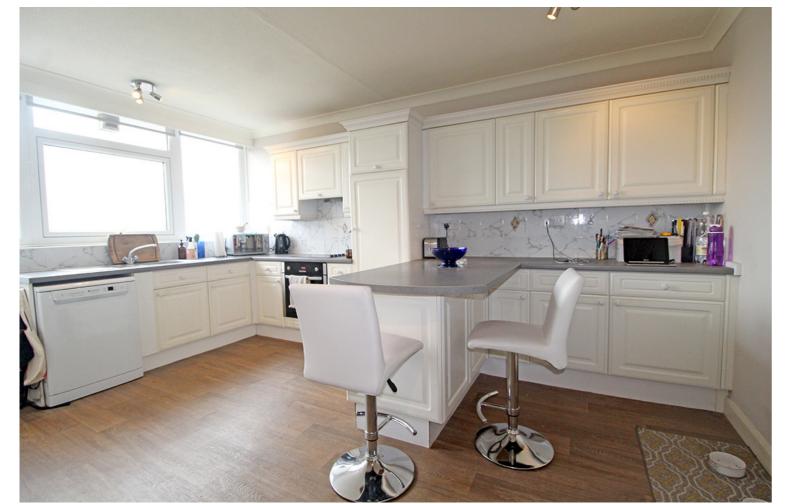

The accommodation comprises: Communal entrance hall with lift, entrance hall with storage cupboards, living room with fireplace and electric fire, dining room with door to covered balcony, fitted breakfast kitchen with four ring hob, oven and extractor, utility room, rear hallway with storage cupboard, three bedrooms, en-suite bathroom having panelled bath with shower over, wash hand basin and wc and house shower room with shower cubicle, wash hand basin, bidet and low flush wc. There is also a communal rear landing with a second lift and staircase.