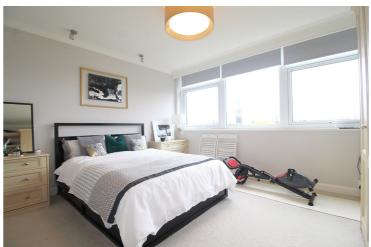

#### **UNFURNISHED**

A spacious fifth floor, three bedroom apartment overlooking the Beech Grove Stray and having rear and side views across Harrogate and being within easy reach of the town centre with its excellent amenities.

The accommodation comprises: Communal entrance hall with lift, entrance hall with storage cupboards, living room with fireplace and electric fire, dining room with door to covered balcony, fitted breakfast kitchen with four ring hob, oven and extractor, utility room, rear hallway with storage cupboard, three bedrooms, en-suite bathroom having panelled bath with shower over, wash hand basin and wc and house shower room with shower cubicle, wash hand basin, bidet and low flush wc. There is also a communal rear landing with a second lift and staircase.