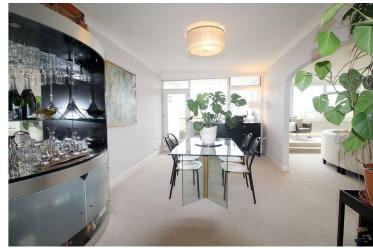

The accommodation comprises: Communal entrance hall with lift, entrance hall with storage cupboards, living room with fireplace and electric fire, dining room with door to covered balcony, fitted breakfast kitchen with four ring hob, oven and extractor, utility room, rear hallway with storage cupboard, three bedrooms, en-suite bathroom having panelled bath with shower over, wash hand basin and wc and house shower room with shower cubicle, wash hand basin, bidet and low flush wc. There is also a communal rear landing with a second lift and staircase.