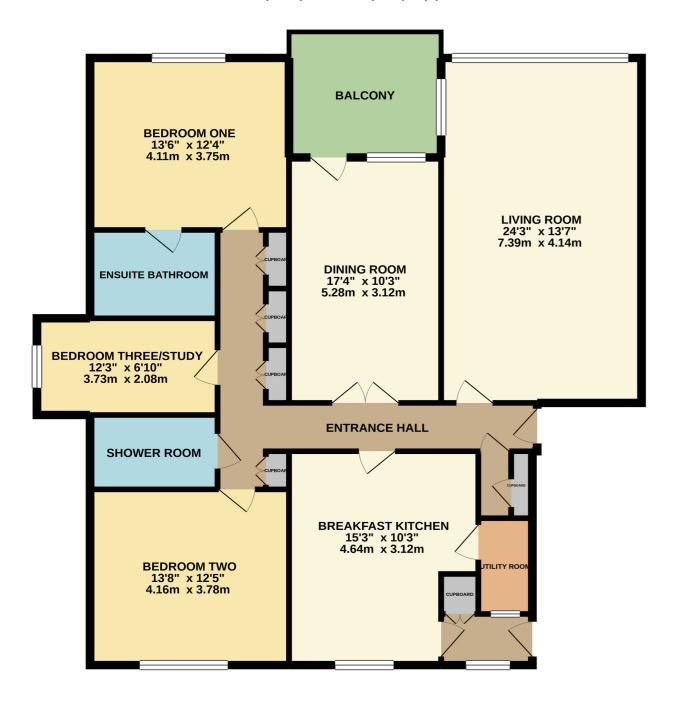

### FIFTH FLOOR 1421 sq.ft. (132.0 sq.m.) approx.

TOTAL FLOOR AREA: 1421 sq.ft. (132.0 sq.m.) approx.

9 Albert Street, Harrogate North Yorkshire HG1 1JX Sales: 01423 503076 Lettings: 01423 530744

These particulars are given as guidance only and are expressly excluded from any contract. They give no warranty as to the condition or description and any recipient must satisfy himself on all matters stated herein. The property is offered subject to contract and to its being unsold and unlet. Appointments for viewing and contract of all negotiations shall be through Nicholls Tyreman Estate Agent.

The accommodation comprises: Communal entrance hall with lift, entrance hall with storage cupboards, living room with fireplace and electric fire, dining room with door to covered balcony, fitted breakfast kitchen with four ring hob, oven and extractor, utility room, rear hallway with storage cupboard, three bedrooms, en-suite bathroom having panelled bath with shower over, wash hand basin and wc and house shower room with shower cubicle, wash hand basin, bidet and low flush wc. There is also a communal rear landing with a second lift and staircase.