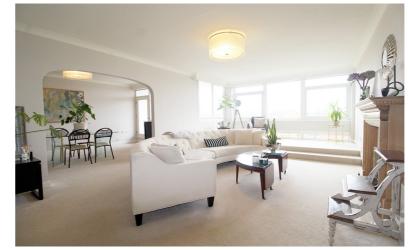

The accommodation comprises: Communal entrance hall with lift, entrance hall with storage cupboards, living room with fireplace and electric fire, dining room with door to covered balcony, fitted breakfast kitchen with four ring hob, oven and extractor, utility room, rear hallway with storage cupboard, three bedrooms, en-suite bathroom having panelled bath with shower over, wash hand basin and wc and house shower room with shower cubicle, wash hand basin, bidet and low flush wc. There is also a communal rear landing with a second lift and staircase.

## **2 Reception Rooms**