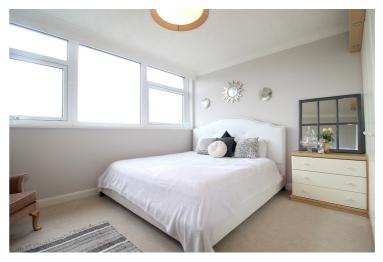

The accommodation comprises: Communal entrance hall with lift, entrance hall with storage cupboards, living room with fireplace and electric fire, dining room with door to covered balcony, fitted breakfast kitchen with four ring hob, oven and extractor, utility room, rear hallway with storage cupboard, three bedrooms, en-suite bathroom having panelled bath with shower over, wash hand basin and wc and house shower room with shower cubicle, wash hand basin, bidet and low flush wc. There is also a communal rear landing with a second lift and staircase.

### 3 Bedrooms