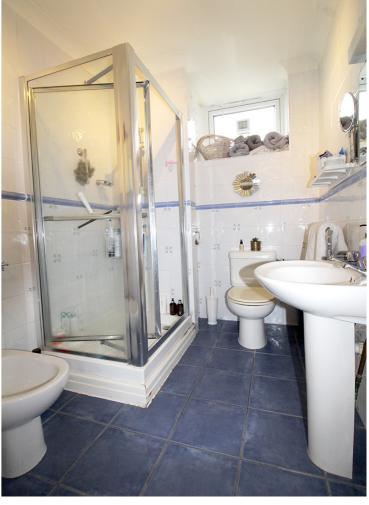

The accommodation comprises: Communal entrance hall with lift, entrance hall with storage cupboards, living room with fireplace and electric fire, dining room with door to covered balcony, fitted breakfast kitchen with four ring hob, oven and extractor, utility room, rear hallway with storage cupboard, three bedrooms, en-suite bathroom having panelled bath with shower over, wash hand basin and wc and house shower room with shower cubicle, wash hand basin, bidet and low flush wc. There is also a communal rear landing with a second lift and staircase.

# 2 Bathrooms

Available 1st December 2020

£2,305 Returnable Bond

No Smokers/Pets

Council Tax: G - £3,246.42