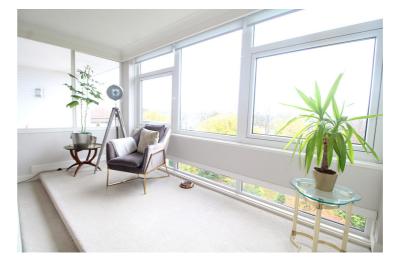

#### **UNFURNISHED**

A spacious fifth floor, three bedroom apartment overlooking the Beech Grove Stray and having rear and side views across Harrogate and being within easy reach of the town centre with its excellent amenities.

The accommodation comprises: Communal entrance hall with lift, entrance hall with storage cupboards, living room with fireplace and electric fire, dining room with door to covered balcony, fitted breakfast kitchen with four ring hob, oven and extractor, utility room, rear hallway with storage cupboard, three bedrooms, en-suite bathroom having panelled bath with shower over, wash hand basin and wc and house shower room with shower cubicle, wash hand basin, bidet and low flush wc. There is also a communal rear landing with a second lift and staircase.