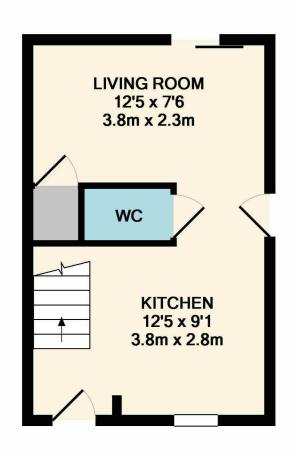

**GROUND FLOOR** APPROX. FLOOR AREA 242 SQ.FT. (22.5 SQ.M.)

1ST FLOOR APPROX. FLOOR AREA 242 SQ.FT. (22.5 SQ.M.)

TOTAL APPROX. FLOOR AREA 483 SQ.FT. (44.9 SQ.M.) Measurements are approximate. Not to scale. Illustrative purposes only Made with Metropix ©2019

#### **UNFURNISHED**

A two bedroom new build property, with excellent energy efficiency, off street parking and pleasant gardens.

The property benefits from gas central heating, double glazing and comprises, entrance vestibule, dining kitchen with a range of wall mounted cupboards, base units and drawers, electric oven and gas hob, guest wc and living room with patio doors to the rear garden. To the first floor are two bedrooms and house bathroom.