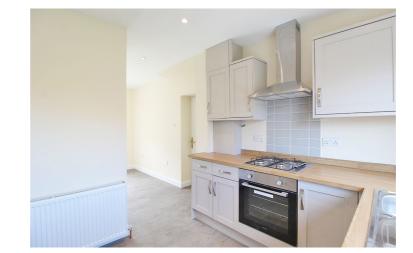

#### **UNFURNISHED**

A two bedroom new build property, with excellent energy efficiency, off street parking and pleasant gardens.

The property benefits from gas central heating, double glazing and comprises, entrance vestibule, dining kitchen with a range of wall mounted cupboards, base units and drawers, electric oven and gas hob, guest wc and living room with patio doors to the rear garden. To the first floor are two bedrooms and house bathroom.