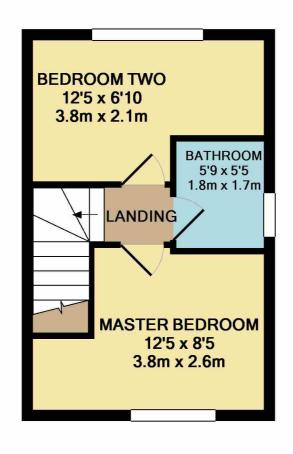

**GROUND FLOOR** APPROX. FLOOR AREA 242 SQ.FT. (22.5 SQ.M.)

1ST FLOOR APPROX. FLOOR AREA 242 SQ.FT. (22.5 SQ.M.)

TOTAL APPROX. FLOOR AREA 483 SQ.FT. (44.9 SQ.M.) Measurements are approximate. Not to scale. Illustrative purposes only Made with Metropix ©2019

#### **UNFURNISHED**

A two bedroom new build property, with excellent energy efficiency, off street parking and pleasant gardens.

The property benefits from gas central heating, double glazing and comprises, entrance vestibule, dining kitchen with a range of wall mounted cupboards, base units and drawers, electric oven and gas hob, guest wc and living room with patio doors to the rear garden. To the first floor are two bedrooms and house bathroom.

## 2 Bedrooms

## 1 Bathroom

Available Date Negotiable

£807.69 Returnable Bond

No Smokers/Pets

Council Tax: A - £1,252.74