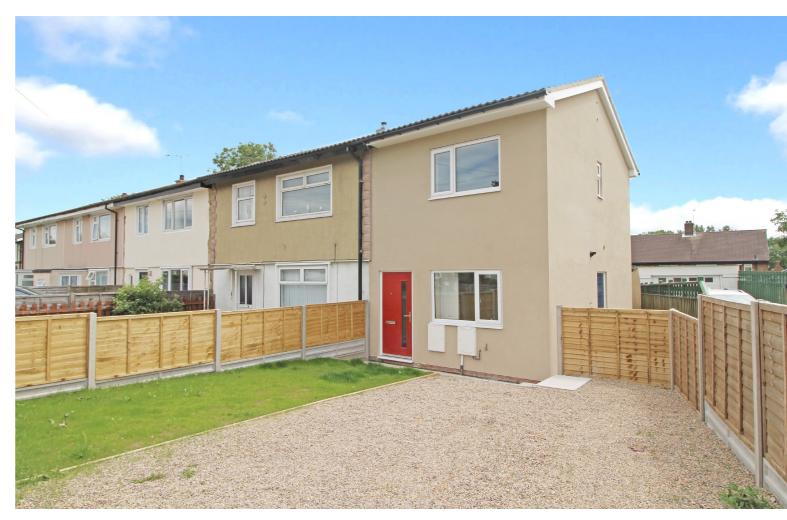

**28A HARGROVE ROAD** HARROGATE, HG2 7RD

£700 PCM

To the front of the property is a lawned garden with timber boundary fencing and gravel driveway.

To the rear of the property is a patio area and lawned garden with timber boundary fencing and hand gate.