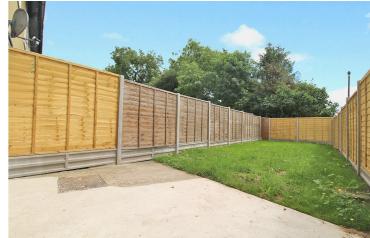

To the front of the property is a lawned garden with timber boundary fencing and gravel driveway.

To the rear of the property is a patio area and lawned garden with timber boundary fencing and hand gate.