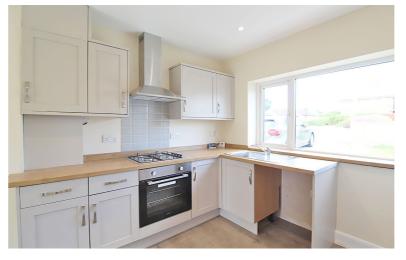

#### **UNFURNISHED**

A two bedroom new build property, with excellent energy efficiency, off street parking and pleasant gardens.

The property benefits from gas central heating, double glazing and comprises, entrance vestibule, dining kitchen with a range of wall mounted cupboards, base units and drawers, electric oven and gas hob, guest wc and living room with patio doors to the rear garden. To the first floor are two bedrooms and house bathroom.