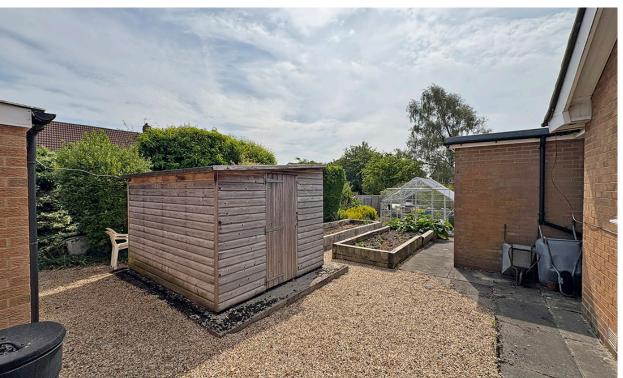

Useful space for outdoor storage, raised beds, greenhouses and mature flower beds.