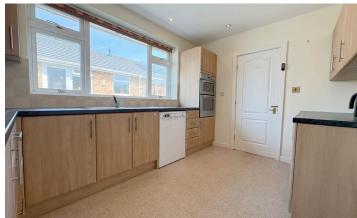

£575,000

The property is triple glazed, with the exception of the sunroom which is double glazed, it is offered with gas fired central heating and double glazing throughout and briefly comprises; Entrance porch leading to central hallway with storage cupboards, lovely light and airy living room with fireplace and gas fire, kitchen with fitted wall and floor units along with useful utility room and a separate dining room with access to the kitchen and living room.