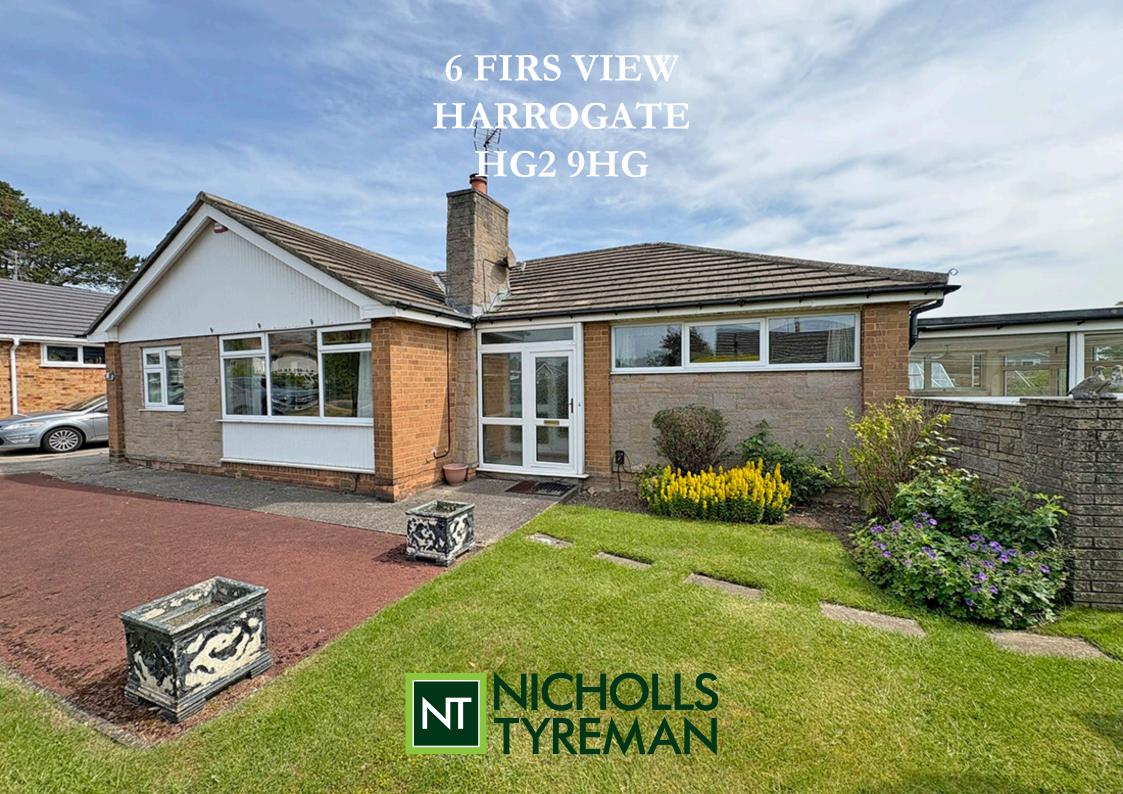

## 6 FIRS VIEW | HARROGATE | HG2 9HG

A rare opportunity to purchase this spacious detached bungalow situated on the sought after South side of Harrogate in a popular residential area. The property offers a fantastic footprint which is complimented by the large corner plot with gardens to three sides. The property is now in need of modernisation throughout and offers purchasers the chance to completely tailor the house to their specification.

Porch | Hallway | Living Room | Dining Room | Kitchen | Sun Room | Utility Room

Three Bedrooms | House Shower Room | En-Suite

Garden | Driveway | Garage

Council Tax: E | Energy Rating: D | Tenure: Freehold

£575,000

The property is triple glazed, with the exception of the sunroom which is double glazed, it is offered with gas fired central heating and double glazing throughout and briefly comprises; Entrance porch leading to central hallway with storage cupboards, lovely light and airy living room with fireplace and gas fire, kitchen with fitted wall and floor units along with useful utility room and a separate dining room with access to the kitchen and living room.