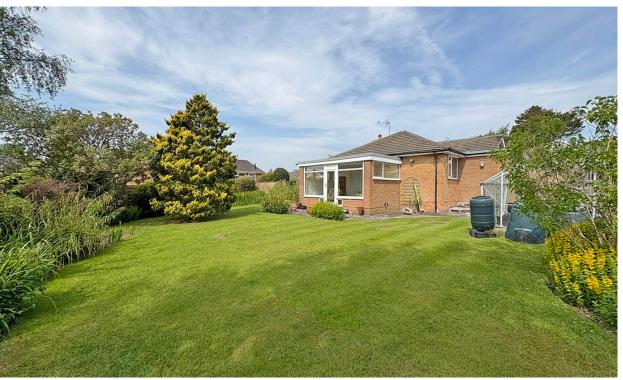

There are three bedrooms, the main bedroom is a large double room with built in wardrobes and en-suite bathroom, there is a further double bedroom and single bedroom along with house bathroom comprising; large walk-in shower, w/c and wash basin. The floor plan is rounded off by a lovely sunroom accessed through bedroom three with a door out into the garden.

## **OUTSIDE**

Externally the property is offered with a tandem driveway for several cars and space to turn, a single garage with electric up and over door and garden to three sides of the property including a lawned garden.