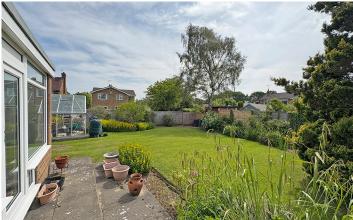

## **OUTSIDE**

Externally the property is offered with a tandem driveway for several cars and space to turn, a single garage with electric up and over door and garden to three sides of the property including a lawned garden.

Useful space for outdoor storage, raised beds, greenhouses and mature flower beds.