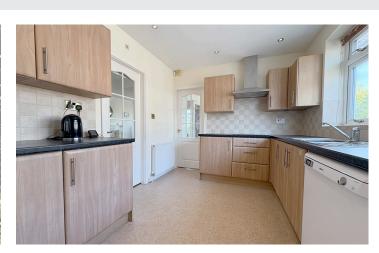

£575,000

The property is triple glazed, with the exception of the sunroom which is double glazed, it is offered with gas fired central heating and double glazing throughout and briefly comprises; Entrance porch leading to central hallway with storage cupboards, lovely light and airy living room with fireplace and gas fire, kitchen with fitted wall and floor units along with useful utility room and a separate dining room with access to the kitchen and living room.