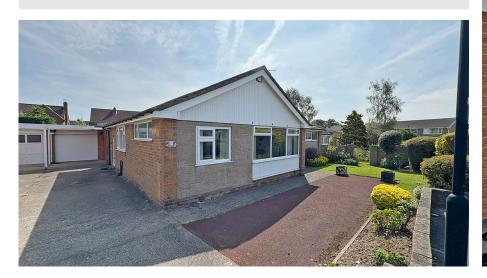

## 6 FIRS VIEW | HARROGATE | HG2 9HG

A rare opportunity to purchase this spacious detached bungalow situated on the sought after South side of Harrogate in a popular residential area. The property offers a fantastic footprint which is complimented by the large corner plot with gardens to three sides. The property is now in need of modernisation throughout and offers purchasers the chance to completely tailor the house to their specification.

£575,000

The property is triple glazed, with the exception of the sunroom which is double glazed, it is offered with gas fired central heating and double glazing throughout and briefly comprises; Entrance porch leading to central hallway with storage cupboards, lovely light and airy living room with fireplace and gas fire, kitchen with fitted wall and floor units along with useful utility room and a separate dining room with access to the kitchen and living room.

## **OUTSIDE**

Externally the property is offered with a tandem driveway for several cars and space to turn, a single garage with electric up and over door and garden to three sides of the property including a lawned garden.