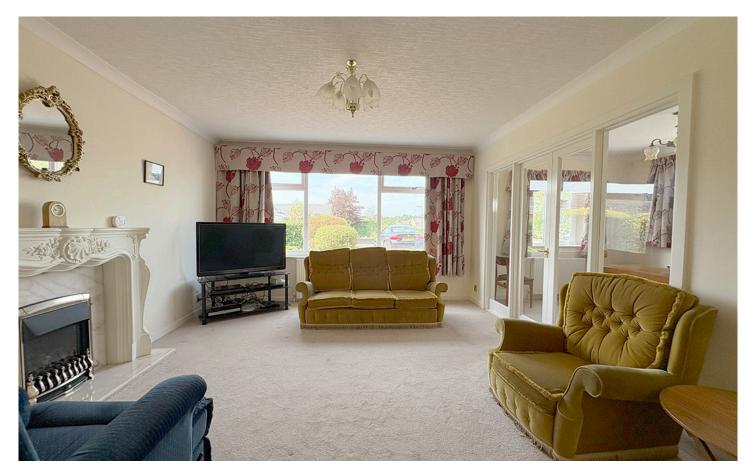

£575,000

The property is triple glazed, with the exception of the sunroom which is double glazed, it is offered with gas fired central heating and double glazing throughout and briefly comprises; Entrance porch leading to central hallway with storage cupboards, lovely light and airy living room with fireplace and gas fire, kitchen with fitted wall and floor units along with useful utility room and a separate dining room with access to the kitchen and living room.