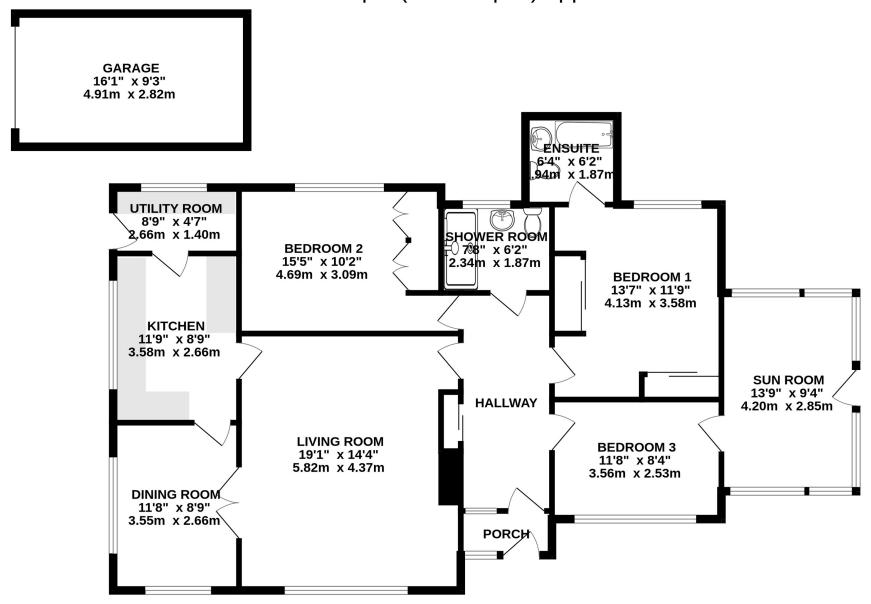

Porch | Hallway | Living Room | Dining Room | Kitchen | Sun Room | Utility Room

Three Bedrooms | House Shower Room | En-Suite

Garden | Driveway | Garage

Council Tax: E | Energy Rating: D | Tenure: Freehold

£575,000

The property is triple glazed, with the exception of the sunroom which is double glazed, it is offered with gas fired central heating and double glazing throughout and briefly comprises; Entrance porch leading to central hallway with storage cupboards, lovely light and airy living room with fireplace and gas fire, kitchen with fitted wall and floor units along with useful utility room and a separate dining room with access to the kitchen and living room.

There are three bedrooms, the main bedroom is a large double room with built in wardrobes and en-suite bathroom, there is a further double bedroom and single bedroom along with house bathroom comprising; large walk-in shower, w/c and wash basin. The floor plan is rounded off by a lovely sunroom accessed through bedroom three with a door out into the garden.

## GROUND FLOOR 1395 sq.ft. (129.6 sq.m.) approx.