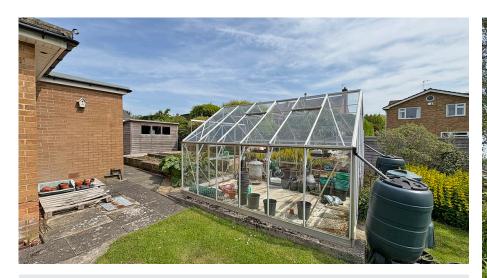

## **OUTSIDE**

Externally the property is offered with a tandem driveway for several cars and space to turn, a single garage with electric up and over door and garden to three sides of the property including a lawned garden.

Useful space for outdoor storage, raised beds, greenhouses and mature flower beds.