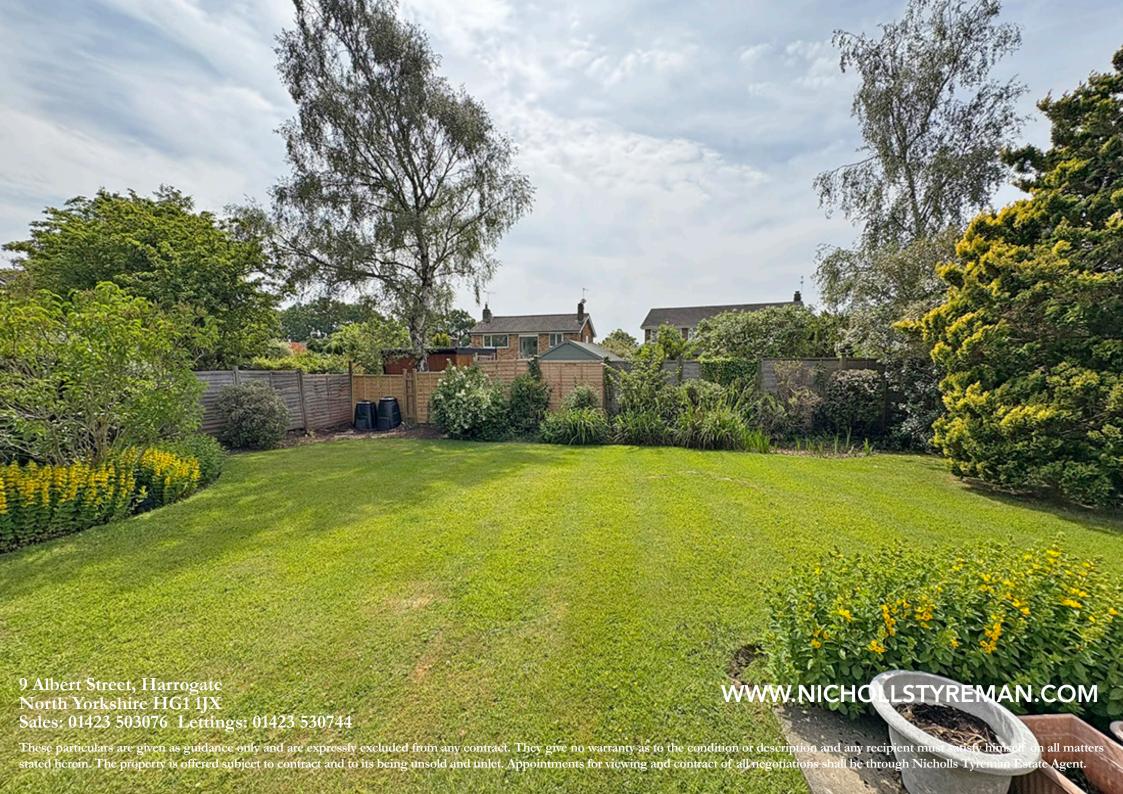

## **OUTSIDE**

Externally the property is offered with a tandem driveway for several cars and space to turn, a single garage with electric up and over door and garden to three sides of the property including a lawned garden.

Useful space for outdoor storage, raised beds, greenhouses and mature flower beds.