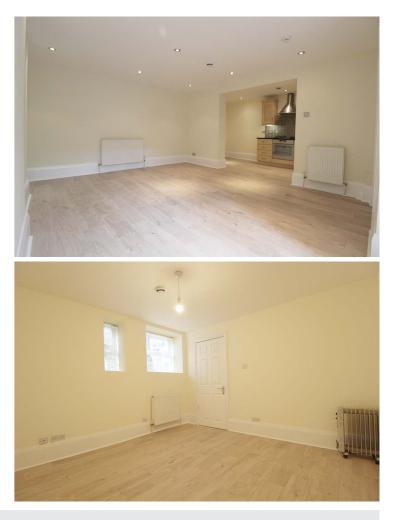

The property briefly comprises entrance hall, spacious open plan living room/kitchen with built in wall and floor units, large double bedroom and bathroom with a shower over the bath.

Externally the property has an entrance courtyard.