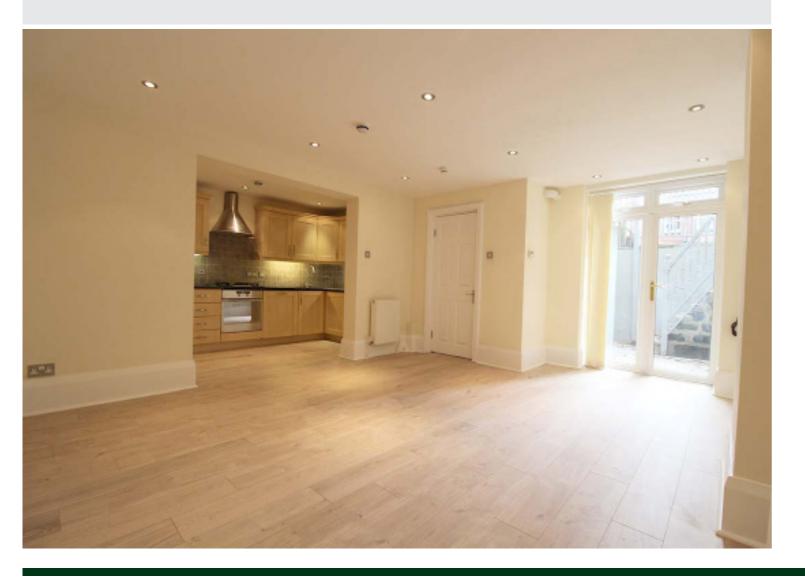

The property briefly comprises entrance hall, spacious open plan living room/kitchen with built in wall and floor units, large double bedroom and bathroom with a shower over the bath.

Externally the property has an entrance courtyard.