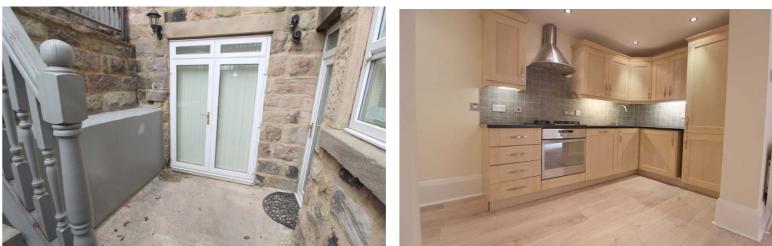

The property briefly comprises entrance hall, spacious open plan living room/kitchen with built in wall and floor units, large double bedroom and bathroom with a shower over the bath.

Externally the property has an entrance courtyard.