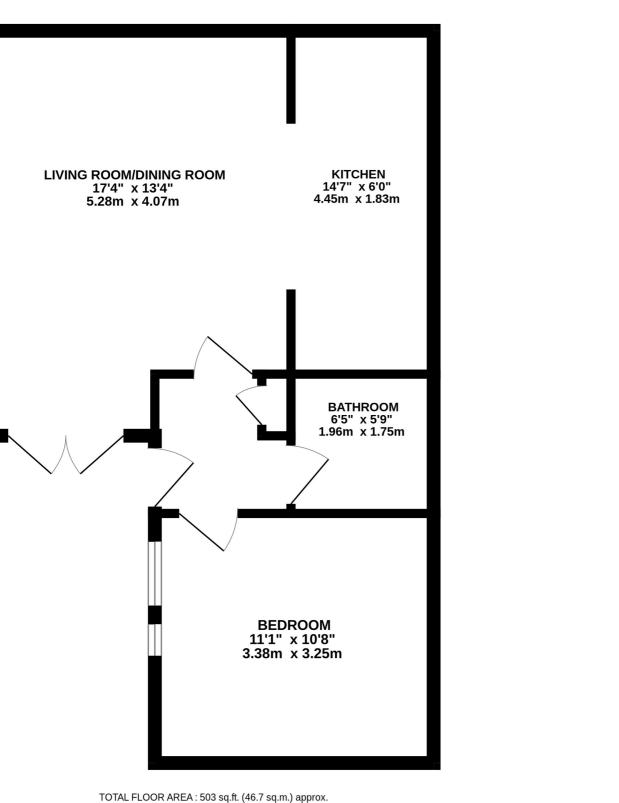

## **GROUND FLOOR** 503 sq.ft. (46.7 sq.m.) approx.

FLAT 1, 23 HARLOW MOOR DRIVE HARROGATE, HG2 0JY

£750 PCM

9 Albert Street, Harrogate North Yorkshire HG1 1JX Sales: 01423 503076 Lettings: 01423 530744

These particulars are given as guidance only and are expressly excluded from any contract. They give no warranty as to the condition or description and any recipient must satisfy himself on all matters stated herein. The property is offered subject to contract and to its being unsold and unlet. Appointments for viewing and contract of all negotiations shall be through Nicholls Tyreman Estate Agent.

Measurements are approximate. Not to scale. Illustrative purposes only Made with Metropix ©2025

The property briefly comprises entrance hall, spacious open plan living room/kitchen with built in wall and floor units, large double bedroom and bathroom with a shower over the bath.

Externally the property has an entrance courtyard.