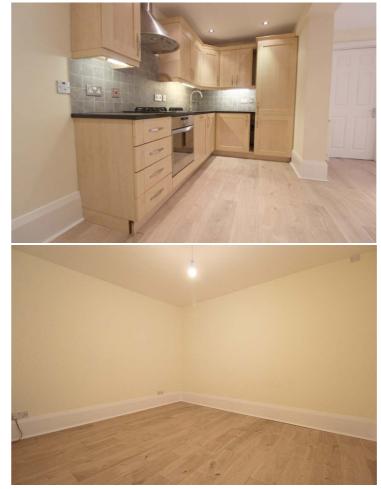

The property briefly comprises entrance hall, spacious open plan living room/kitchen with built in wall and floor units, large double bedroom and bathroom with a shower over the bath.

Externally the property has an entrance courtyard.