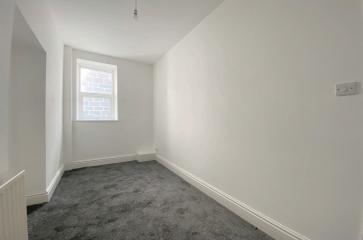

The kitchen has an electric oven, four ring gas hob unit with extractor canopy, plumbing and space for washing machine and space for fridge, large double bedroom with views over York Pace Stray, a second good sized single bedroom and bathroom with white suite comprising bath with shower over, wash hand basin, low flush we and chrome heated towel rail.