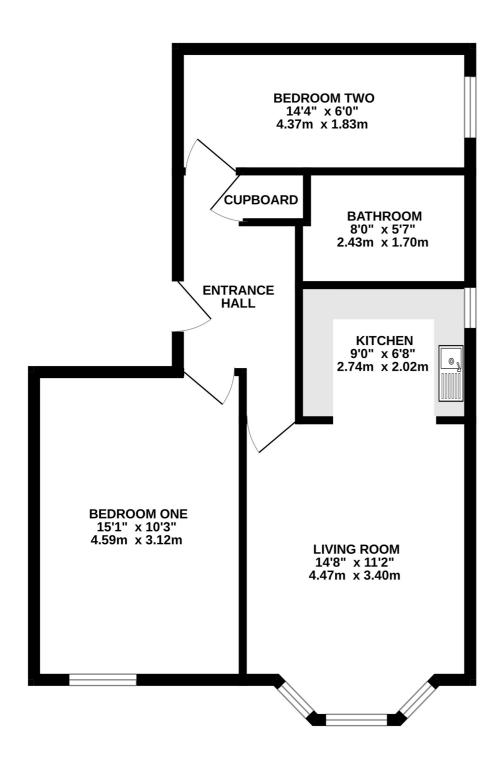

TOTAL FLOOR AREA : 562 sq.ft. (52.2 sq.m.) approx.

Measurements are approximate. Not to scale. Illustrative purposes only Made with Metropix ©2025

9 Albert Street, Harrogate North Yorkshire HG1 1JX Sales: 01423 503076 Lettings: 01423 530744 These particulars are given as guidance only and are expressly excluded from any contract. They give no warranty as to the condition or description and any recipient must satisfy himself on all matters stated herein. The property is offered subject to contract and to its being unsold and unlet. Appointments for viewing and contract of all negotiations shall be through Nicholls Tyreman Estate Agent.

Entrance Hall | Living Room | Kitchen

Two Bedrooms | House Bathroom

Parking Space

Available Now | Returnable Bond £1,269.23

Unfurnished | No Smokers/Pets | Energy Rating: C | Council Tax: B

The accommodation benefits from central heating, double glazing and comprises: entrance hall with storage cupboard and entry phone system, open plan living room/kitchen with views across York Place Stray.

The kitchen has an electric oven, four ring gas hob unit with extractor canopy, plumbing and space for washing machine and space for fridge, large double bedroom with views over York Pace Stray, a second good sized single bedroom and bathroom with white suite comprising bath with shower over, wash hand basin, low flush we and chrome heated towel rail.