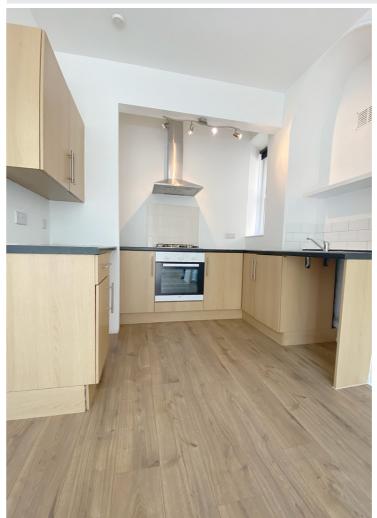

Entrance Hall | Living Room | Kitchen

Two Bedrooms | House Bathroom

Parking Space

Available Now | Returnable Bond £1,269.23

Unfurnished | No Smokers/Pets | Energy Rating: C | Council Tax: B

The accommodation benefits from central heating, double glazing and comprises: entrance hall with storage cupboard and entry phone system, open plan living room/kitchen with views across York Place Stray.

The kitchen has an electric oven, four ring gas hob unit with extractor canopy, plumbing and space for washing machine and space for fridge, large double bedroom with views over York Pace Stray, a second good sized single bedroom and bathroom with white suite comprising bath with shower over, wash hand basin, low flush we and chrome heated towel rail.