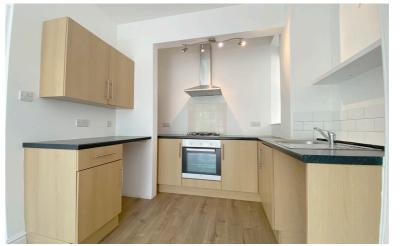

The kitchen has an electric oven, four ring gas hob unit with extractor canopy, plumbing and space for washing machine and space for fridge, large double bedroom with views over York Pace Stray, a second good sized single bedroom and bathroom with white suite comprising bath with shower over, wash hand basin, low flush we and chrome heated towel rail.