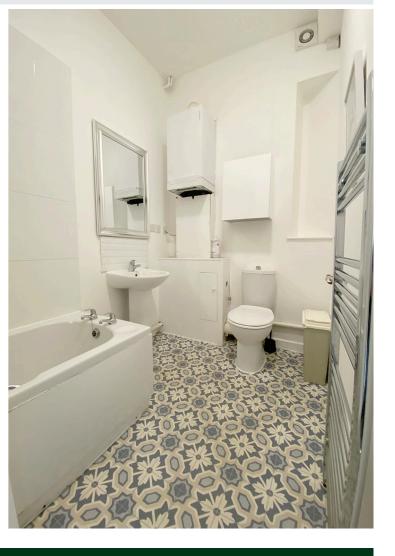

The kitchen has an electric oven, four ring gas hob unit with extractor canopy, plumbing and space for washing machine and space for fridge, large double bedroom with views over York Pace Stray, a second good sized single bedroom and bathroom with white suite comprising bath with shower over, wash hand basin, low flush we and chrome heated towel rail.