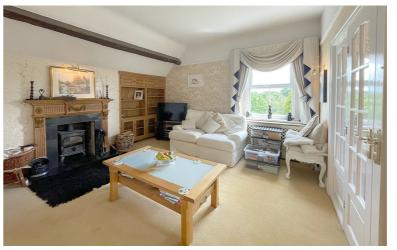

The accommodation briefly comprises: private first floor entrance with stairs leading up to second floor. The penthouse has an entrance hallway, living room, dining room, utility/drying room, kitchen with integrated appliances and patio doors opening to roof terrace with magnificent views over open countryside.