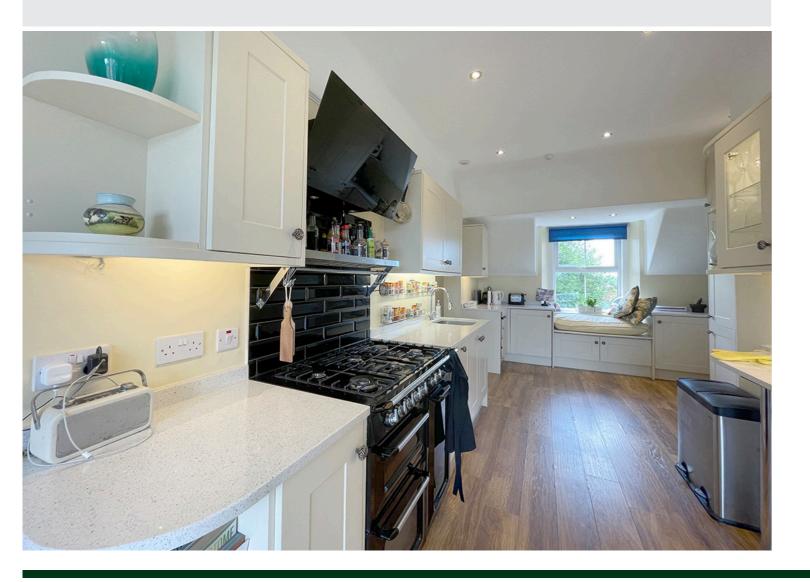

The accommodation briefly comprises: private first floor entrance with stairs leading up to second floor. The penthouse has an entrance hallway, living room, dining room, utility/drying room, kitchen with integrated appliances and patio doors opening to roof terrace with magnificent views over open countryside.