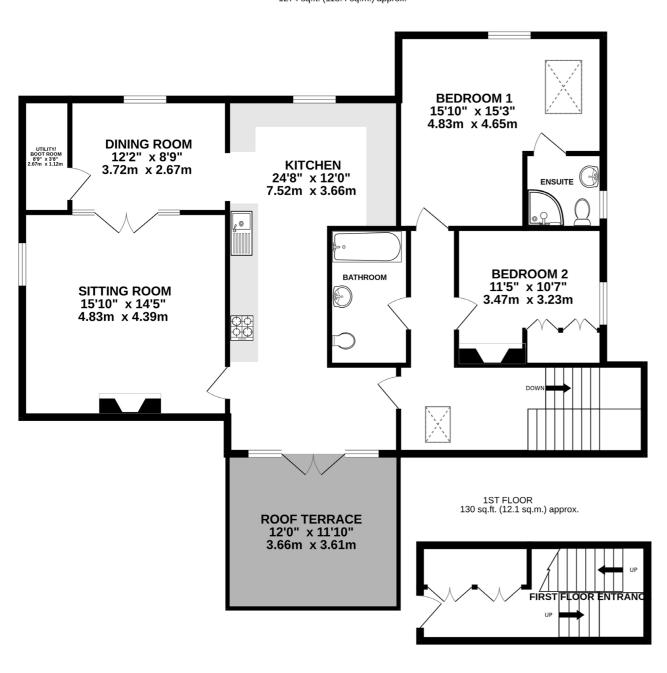

SECOND FLOOR 1274 sq.ft. (118.4 sq.m.) approx.

TOTAL FLOOR AREA : 1405 sq.ft. (130.5 sq.m.) approx.

Measurements are approximate. Not to scale. Illustrative purposes only
Made with Metropix ©2024

9 Albert Street, Harrogate North Yorkshire HG1 1JX Sales: 01423 503076 Lettings: 01423 530744 These particulars are given as guidance only and are expressly excluded from any contract. They give no warranty as to the condition or description and any recipient must satisfy himself on all matters stated herein. The property is offered subject to contract and to its being unsold and unlet. Appointments for viewing and contract of all negotiations shall be through Nicholls Tyreman Estate Agent.

The accommodation briefly comprises: private first floor entrance with stairs leading up to second floor. The penthouse has an entrance hallway, living room, dining room, utility/drying room, kitchen with integrated appliances and patio doors opening to roof terrace with magnificent views over open countryside.

Main bedroom with en-suite shower room, second double bedroom with built-in wardrobes and house bathroom.

Outside there are three private parking spaces and garage within electric gated parking area. West facing lawned front garden with log house.