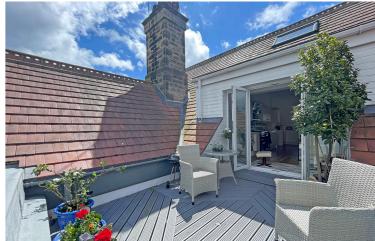

The accommodation briefly comprises: private first floor entrance with stairs leading up to second floor. The penthouse has an entrance hallway, living room, dining room, utility/drying room, kitchen with integrated appliances and patio doors opening to roof terrace with magnificent views over open countryside.