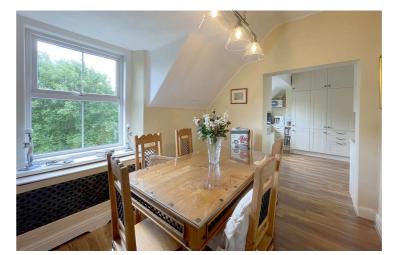

The accommodation briefly comprises: private first floor entrance with stairs leading up to second floor. The penthouse has an entrance hallway, living room, dining room, utility/drying room, kitchen with integrated appliances and patio doors opening to roof terrace with magnificent views over open countryside.