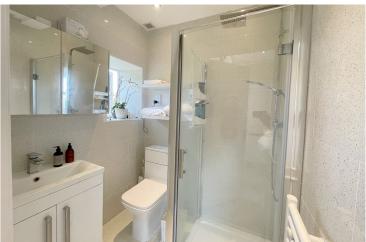

Main bedroom with en-suite shower room, second double bedroom with built-in wardrobes and house bathroom.

Outside there are three private parking spaces and garage within electric gated parking area. West facing lawned front garden with log house.