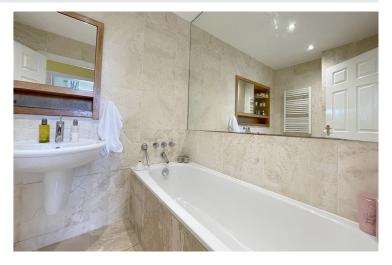

Main bedroom with en-suite shower room, second double bedroom with built-in wardrobes and house bathroom.

Outside there are three private parking spaces and garage within electric gated parking area. West facing lawned front garden with log house.