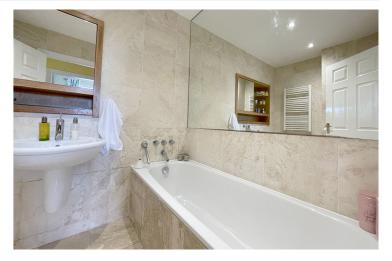

Main bedroom with en-suite shower room, second double bedroom with built-in wardrobes and house bathroom.

Outside there are three private parking spaces and garage within electric gated parking area. West facing lawned front garden with log house.