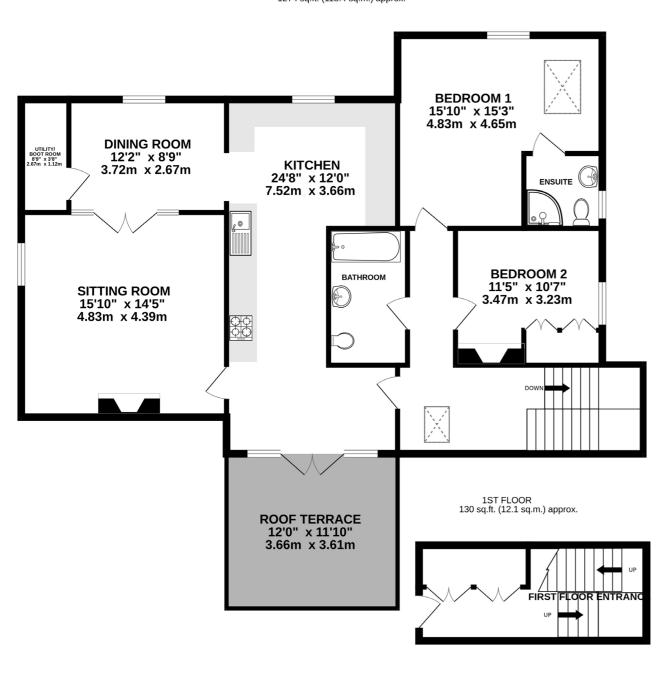

SECOND FLOOR 1274 sq.ft. (118.4 sq.m.) approx.

TOTAL FLOOR AREA : 1405 sq.ft. (130.5 sq.m.) approx.

Measurements are approximate. Not to scale. Illustrative purposes only
Made with Metropix ©2024

9 Albert Street, Harrogate North Yorkshire HG1 1JX Sales: 01423 503076 Lettings: 01423 530744 These particulars are given as guidance only and are expressly excluded from any contract. They give no warranty as to the condition or description and any recipient must satisfy himself on all matters stated herein. The property is offered subject to contract and to its being unsold and unlet. Appointments for viewing and contract of all negotiations shall be through Nicholls Tyreman Estate Agent.

Entrance Hall | Living Room | Dining Room | Kitchen | Utility/Drying Room

Two Bedrooms | En-suite | House Bathroom

Roof Terrace | Garden | Garage & Parking

Available 14 February 2025 | Returnable Bond £2,019.23

Unfurnished | No Smokers/Pets | Energy Rating: D | Council Tax: C - £1,988.66

The accommodation briefly comprises: private first floor entrance with stairs leading up to second floor. The penthouse has an entrance hallway, living room, dining room, utility/drying room, kitchen with integrated appliances and patio doors opening to roof terrace with magnificent views over open countryside.

Main bedroom with en-suite shower room, second double bedroom with built-in wardrobes and house bathroom.

Outside there are three private parking spaces and garage within electric gated parking area. West facing lawned front garden with log house.