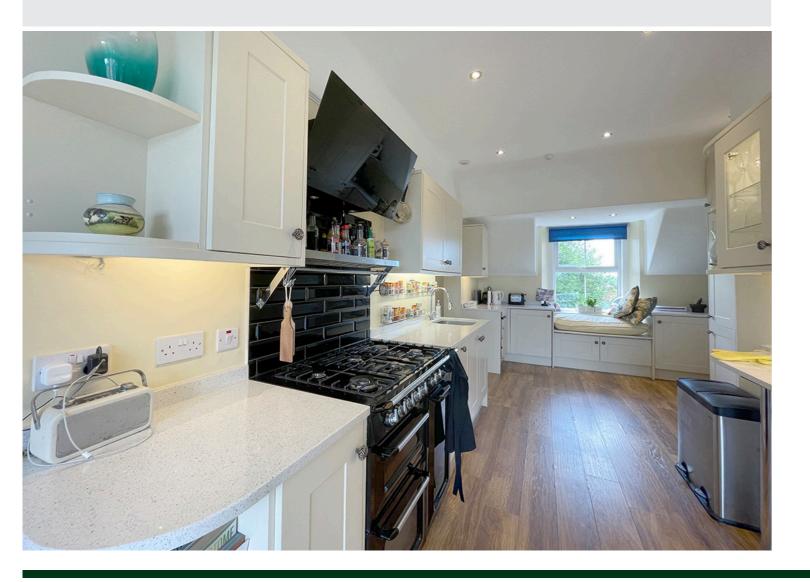

Unfurnished | No Smokers/Pets | Energy Rating: D | Council Tax: C - £1,988.66

The accommodation briefly comprises: private first floor entrance with stairs leading up to second floor. The penthouse has an entrance hallway, living room, dining room, utility/drying room, kitchen with integrated appliances and patio doors opening to roof terrace with magnificent views over open countryside.