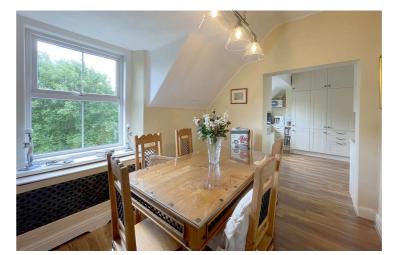

Unfurnished | No Smokers/Pets | Energy Rating: D | Council Tax: C - £1,988.66

The accommodation briefly comprises: private first floor entrance with stairs leading up to second floor. The penthouse has an entrance hallway, living room, dining room, utility/drying room, kitchen with integrated appliances and patio doors opening to roof terrace with magnificent views over open countryside.