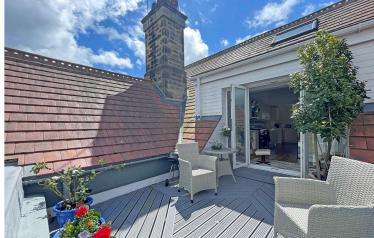

Entrance Hall | Living Room | Dining Room | Kitchen | Utility/Drying Room

Two Bedrooms | En-suite | House Bathroom

Roof Terrace | Garden | Garage & Parking

Available 14 February 2025 | Returnable Bond £2,019.23

Unfurnished | No Smokers/Pets | Energy Rating: D | Council Tax: C - £1,988.66

The accommodation briefly comprises: private first floor entrance with stairs leading up to second floor. The penthouse has an entrance hallway, living room, dining room, utility/drying room, kitchen with integrated appliances and patio doors opening to roof terrace with magnificent views over open countryside.