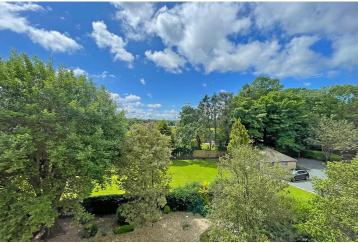

Unfurnished | No Smokers/Pets | Energy Rating: D | Council Tax: C - £1,988.66

The accommodation briefly comprises: private first floor entrance with stairs leading up to second floor. The penthouse has an entrance hallway, living room, dining room, utility/drying room, kitchen with integrated appliances and patio doors opening to roof terrace with magnificent views over open countryside.

Main bedroom with en-suite shower room, second double bedroom with built-in wardrobes and house bathroom.

Outside there are three private parking spaces and garage within electric gated parking area. West facing lawned front garden with log house.