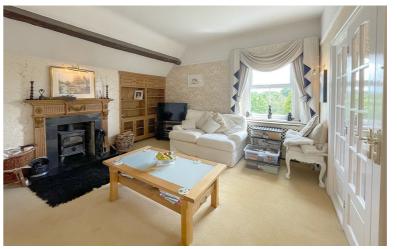

Unfurnished | No Smokers/Pets | Energy Rating: D | Council Tax: C - £1,988.66

The accommodation briefly comprises: private first floor entrance with stairs leading up to second floor. The penthouse has an entrance hallway, living room, dining room, utility/drying room, kitchen with integrated appliances and patio doors opening to roof terrace with magnificent views over open countryside.