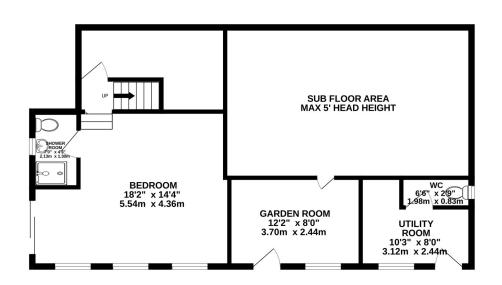

The accommodation is mainly to the ground floor and due to the gradient of the land also offers a lower ground floor area with partially restricted head height.

The accommodation comprises: Entrance hall, cloakroom with wc, large living room with picture window having far reaching views, dining room, kitchen, two double bedrooms, separate shower room and staircase leading to the lower ground floor where there is a large bedroom with en-suite shower room and walk-in wardrobe. The remainder of the lower ground floor accommodation is accessed from the rear driveway and comprises a utility room with separate wc, garden room and vast sub-floor areas with restricted head height.

There is a large, detached double garage, rear driveway, lawned gardens with green house and further land which is adjacent to open countryside.

LOWER GROUND FLOOR 864 sq.ft. (80.2 sq.m.) approx.

GROUND FLOOR 1024 sq.ft. (95.1 sq.m.) approx.

TOTAL FLOOR AREA: 1887 sq.ft. (175.3 sq.m.) approx.

Measurements are approximate. Not to scale. Illustrative purposes only
Made with Metropix ©2025