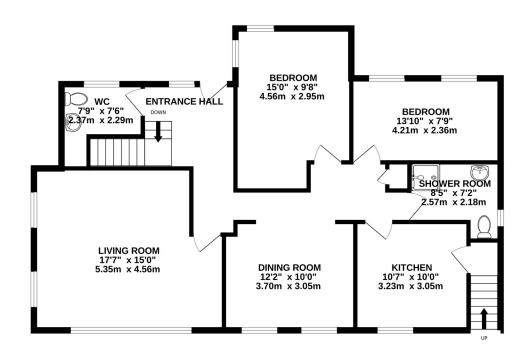

Entrance Hall | Living Room | Dining Room | Kitchen | Cloakroom with wc

Three Bedrooms | En-suite Shower Room | House Shower Room

Garden Room | Utility Room with separate wc | Double Garage | Sub-Floor Area

The accommodation is mainly to the ground floor and due to the gradient of the land also offers a lower ground floor area with partially restricted head height.

The accommodation comprises: Entrance hall, cloakroom with wc, large living room with picture window having far reaching views, dining room, kitchen, two double bedrooms, separate shower room and staircase leading to the lower ground floor where there is a large bedroom with en-suite shower room and walk-in wardrobe. The remainder of the lower ground floor accommodation is accessed from the rear driveway and comprises a utility room with separate wc, garden room and vast sub-floor areas with restricted head height.

TOTAL FLOOR AREA: 1887 sq.ft. (175.3 sq.m.) approx.

Measurements are approximate. Not to scale. Illustrative purposes only
Made with Metropix ©2025