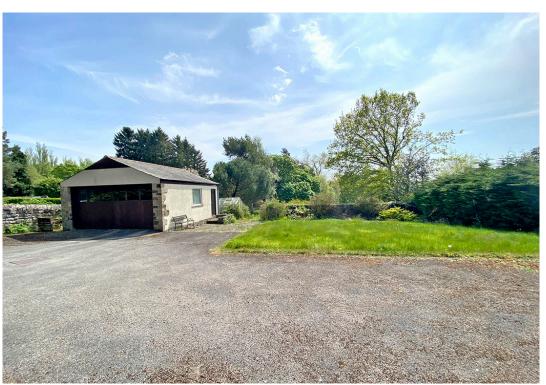

There is a large, detached double garage, rear driveway, lawned gardens with green house and further land which is adjacent to open countryside.

LOWER GROUND FLOOR 864 sq.ft. (80.2 sq.m.) approx.

GROUND FLOOR 1024 sq.ft. (95.1 sq.m.) approx.