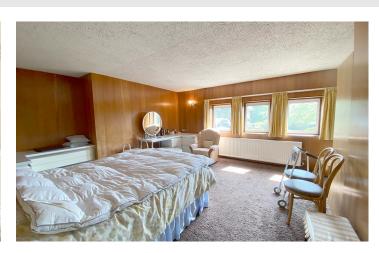

The accommodation is mainly to the ground floor and due to the gradient of the land also offers a lower ground floor area with partially restricted head height.

The accommodation comprises: Entrance hall, cloakroom with wc, large living room with picture window having far reaching views, dining room, kitchen, two double bedrooms, separate shower room and staircase leading to the lower ground floor where there is a large bedroom with en-suite shower room and walk-in wardrobe. The remainder of the lower ground floor accommodation is accessed from the rear driveway and comprises a utility room with separate wc, garden room and vast sub-floor areas with restricted head height.