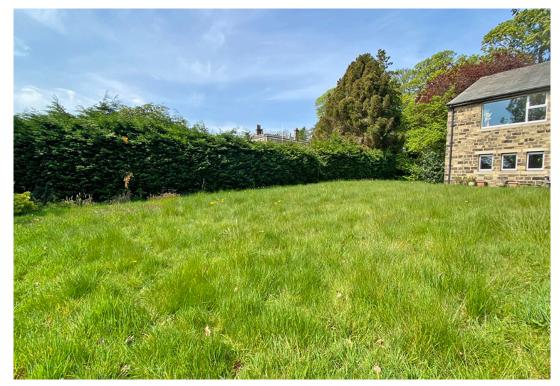

The property now requires full modernisation or redevelopment - subject to the usual planning consents and has the benefit of been quietly located, offering extreme privacy with extensive rear gardens.

There is a large, detached double garage, rear driveway, lawned gardens with green house and further land which is adjacent to open countryside.

LOWER GROUND FLOOR 864 sq.ft. (80.2 sq.m.) approx.

GROUND FLOOR 1024 sq.ft. (95.1 sq.m.) approx.