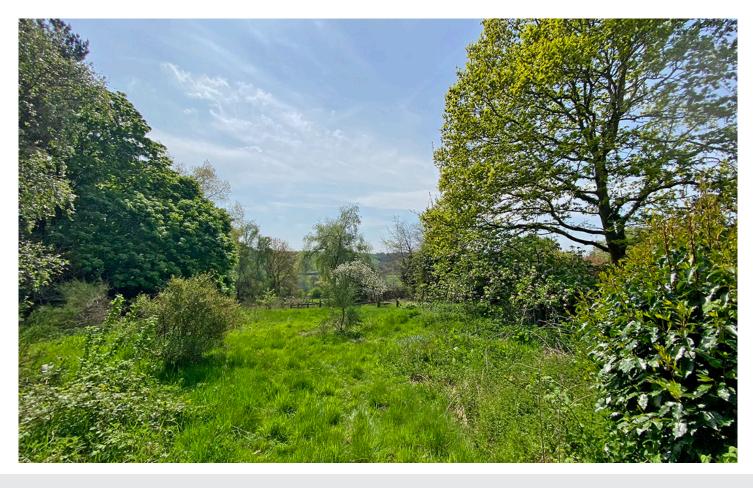

The property now requires full modernisation or redevelopment - subject to the usual planning consents and has the benefit of been quietly located, offering extreme privacy with extensive rear gardens.

There is a large, detached double garage, rear driveway, lawned gardens with green house and further land which is adjacent to open countryside.

LOWER GROUND FLOOR 864 sq.ft. (80.2 sq.m.) approx.

GROUND FLOOR 1024 sq.ft. (95.1 sq.m.) approx.