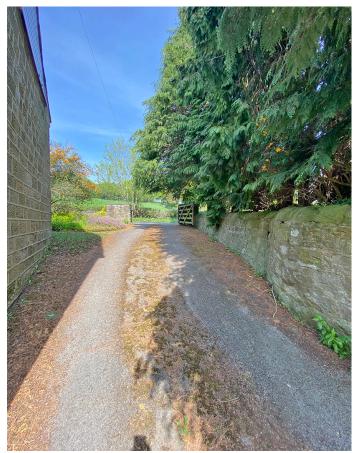

There is a large, detached double garage, rear driveway, lawned gardens with green house and further land which is adjacent to open countryside.

LOWER GROUND FLOOR 864 sq.ft. (80.2 sq.m.) approx.

GROUND FLOOR 1024 sq.ft. (95.1 sq.m.) approx.