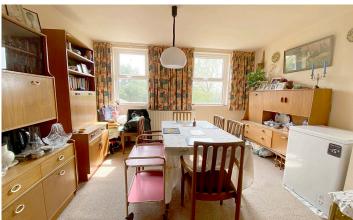

The accommodation is mainly to the ground floor and due to the gradient of the land also offers a lower ground floor area with partially restricted head height.

The accommodation comprises: Entrance hall, cloakroom with wc, large living room with picture window having far reaching views, dining room, kitchen, two double bedrooms, separate shower room and staircase leading to the lower ground floor where there is a large bedroom with en-suite shower room and walk-in wardrobe. The remainder of the lower ground floor accommodation is accessed from the rear driveway and comprises a utility room with separate wc, garden room and vast sub-floor areas with restricted head height.