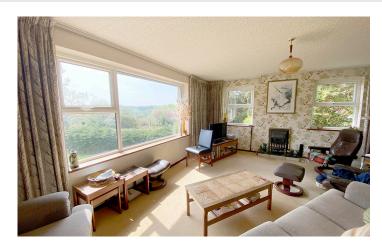

The accommodation is mainly to the ground floor and due to the gradient of the land also offers a lower ground floor area with partially restricted head height.

The accommodation comprises: Entrance hall, cloakroom with wc, large living room with picture window having far reaching views, dining room, kitchen, two double bedrooms, separate shower room and staircase leading to the lower ground floor where there is a large bedroom with en-suite shower room and walk-in wardrobe. The remainder of the lower ground floor accommodation is accessed from the rear driveway and comprises a utility room with separate wc, garden room and vast sub-floor areas with restricted head height.