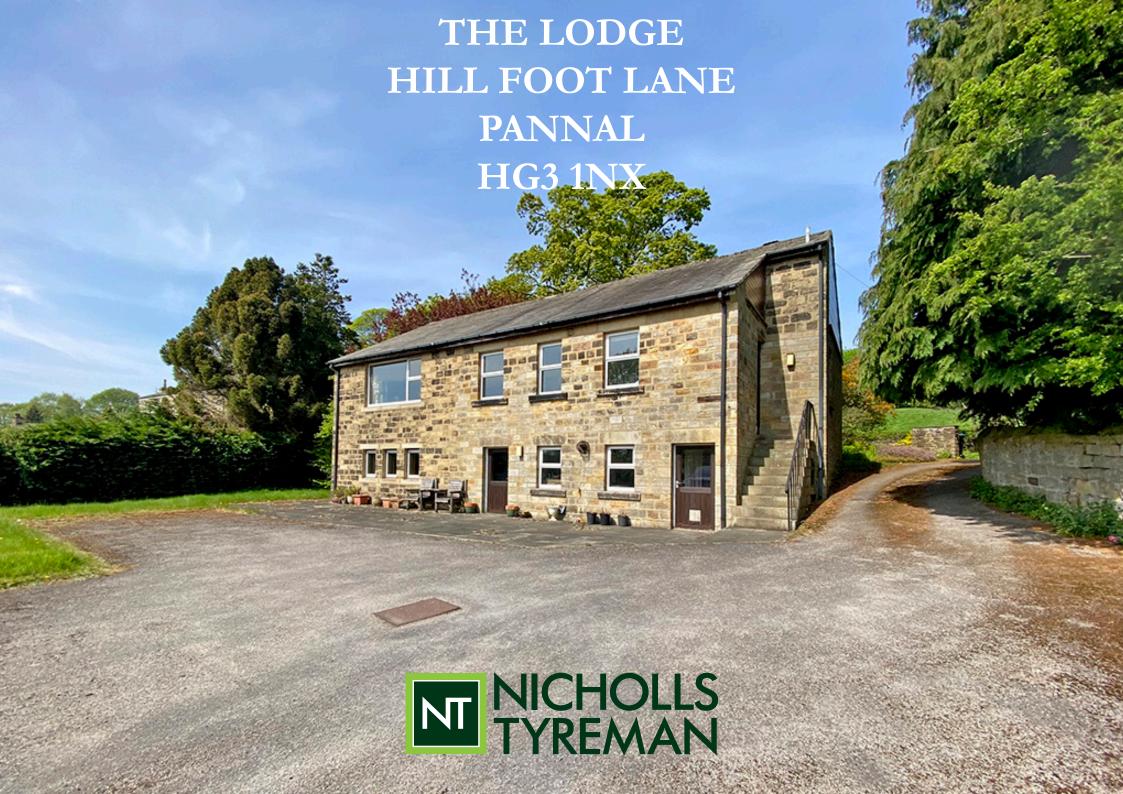

## THE LODGE | HILL FOOT LANE | PANNAL | HG3 1NX

An extremely rare opportunity to purchase this stone built, detached family property, situated in this idyllic location, adjacent to open countryside with the benefit of far reaching views

The property now requires full modernisation or redevelopment - subject to the usual planning consents and has the benefit of been quietly located, offering extreme privacy with extensive rear gardens.