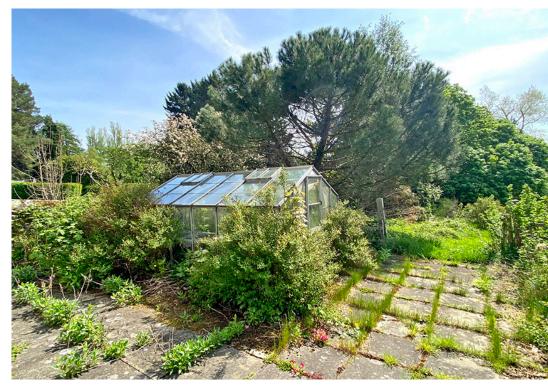

There is a large, detached double garage, rear driveway, lawned gardens with green house and further land which is adjacent to open countryside.

LOWER GROUND FLOOR 864 sq.ft. (80.2 sq.m.) approx.

GROUND FLOOR 1024 sq.ft. (95.1 sq.m.) approx.