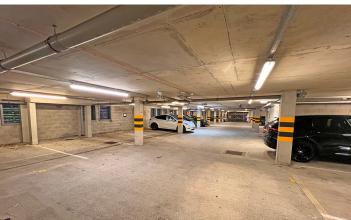

The property also benefits from private underground car parking and a private terrace area.