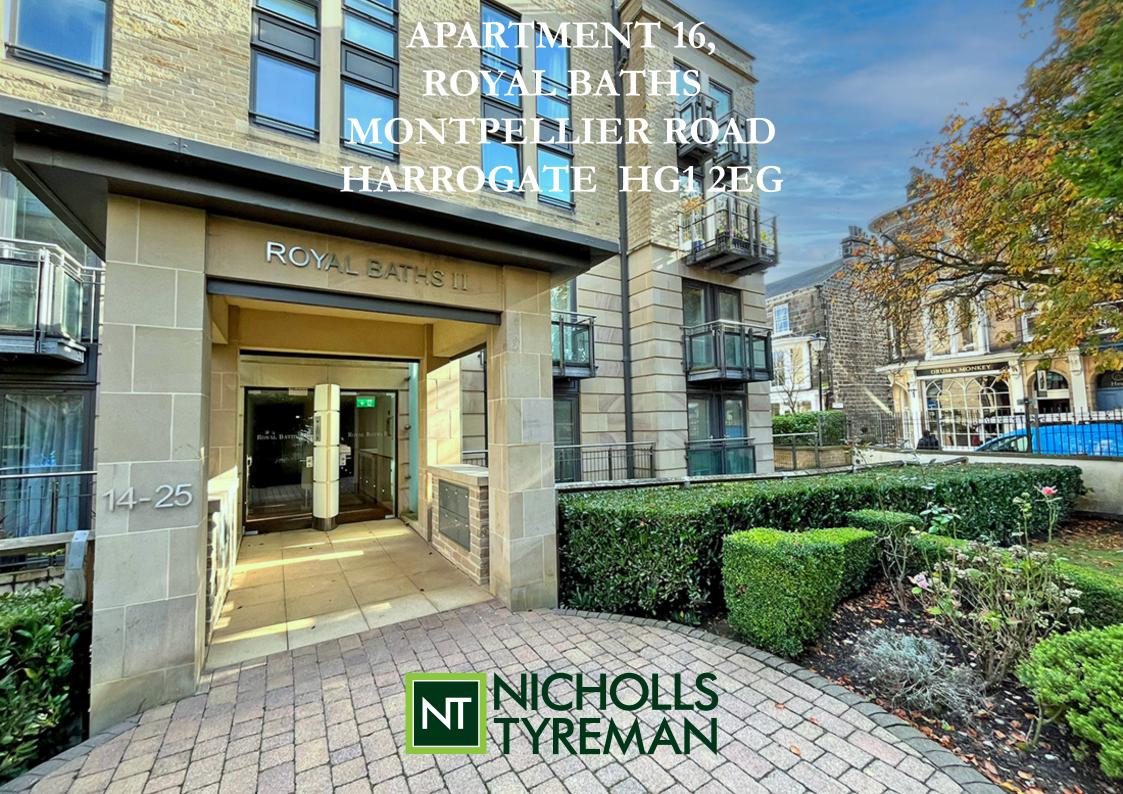

## APARTMENT 16 | ROYAL BATHS | MONTPELLIER ROAD | HARROGATE | HG1 2EG

A wonderful opportunity to purchase this ground floor apartment situated in an exclusive apartment block in the heart of Harrogate. This excellent apartment offers well appointed accommodation on the Montpellier side of the building and benefits from a private terrace area.

Entrance Hall | Living Room | Kitchen

Two Bedrooms | House Bathroom

Private Terrace | Parking

Council Tax: E | Energy Rating: C | Tenure: Leasehold

£320,000

The property offers electric central heating and double glazing throughout and comprises: Entrance hall with storage cupboard, spacious living room, kitchen with fitted units and appliances, house bathroom and two double bedrooms.