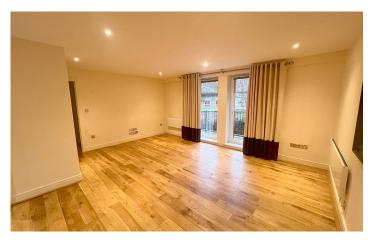

Entrance Hall | Living Room | Kitchen

Two Bedrooms | House Bathroom

Private Terrace | Parking

Council Tax: E | Energy Rating: C | Tenure: Leasehold

£320,000

The property offers electric central heating and double glazing throughout and comprises: Entrance hall with storage cupboard, spacious living room, kitchen with fitted units and appliances, house bathroom and two double bedrooms.