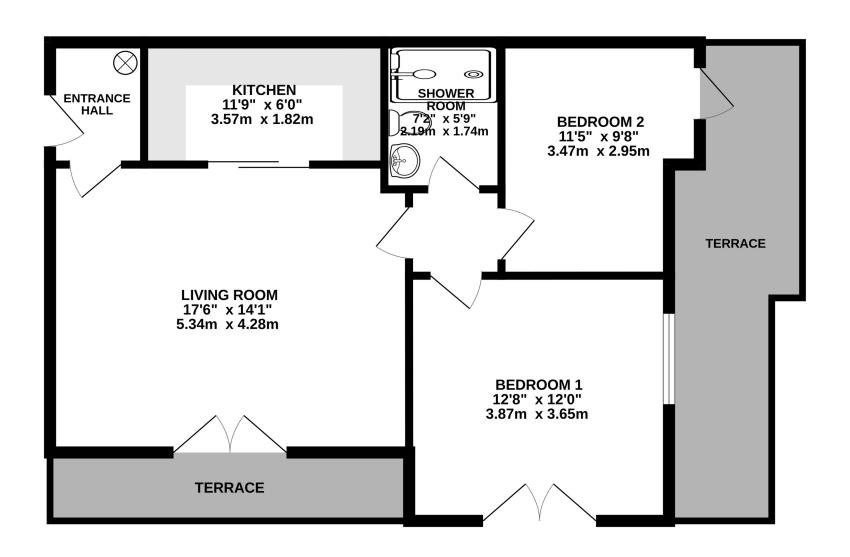

chase this ground floor apartment situated in an exclusive apartment block in the heart of Harrogate. This excellent apartment offers well appointed accommodation on the Montpellier side of the building and benefits from a private terrace area.

Entrance Hall | Living Room | Kitchen

Two Bedrooms | House Bathroom

Private Terrace | Parking

Council Tax: E | Energy Rating: C | Tenure: Leasehold

£320,000













The property offers electric central heating and double glazing throughout and comprises: Entrance hall with storage cupboard, spacious living room, kitchen with fitted units and appliances, house bathroom and two double bedrooms.

The property also benefits from private underground car parking and a private terrace area.







## GROUND FLOOR 656 sq.ft. (60.9 sq.m.) approx.