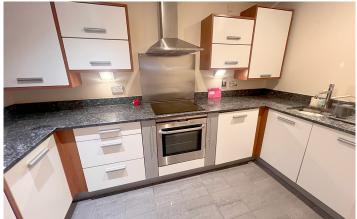

Entrance Hall | Living Room | Kitchen

Two Bedrooms | House Bathroom

Private Terrace | Parking

Council Tax: E | Energy Rating: C | Tenure: Leasehold

£320,000

The property offers electric central heating and double glazing throughout and comprises: Entrance hall with storage cupboard, spacious living room, kitchen with fitted units and appliances, house bathroom and two double bedrooms.