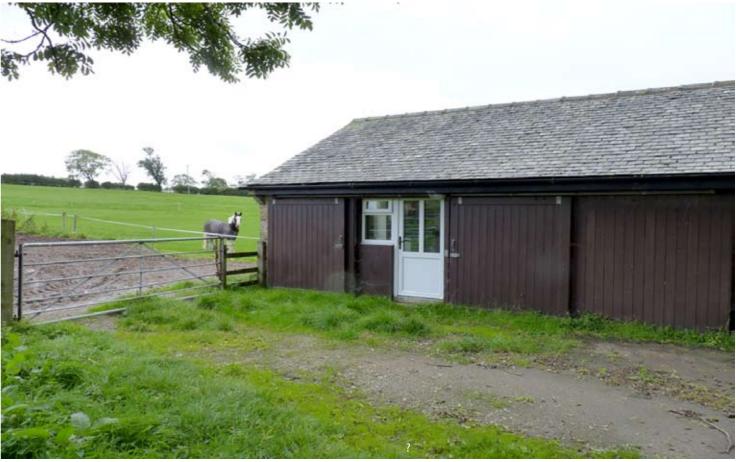

## Farm Annex 2, 1 Hillcroft Farm Cottages Kirkby Lane, Sicklinghall, Wetherby, LS22 4BP

 ONE BEDROOM ANNEX PROPERTY ON WORKING FARM • RENT INCLUDES COUNCIL TAX AND WATER RATES PART FURNISHED

£425 PCM

### PART FURNISHED

A one bedroom self contained farm annex property located on a working farm. The property benefits from off street parking, double glazing, electric storage heating and picturesque views over open fields.

## Outside

The property has an enclosed garden and off street parking for two cars.