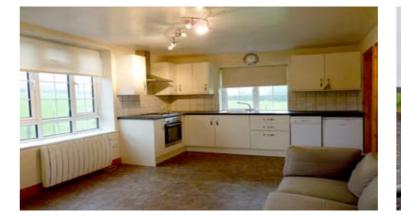

The property briefly comprises open plan living/dining/kitchen and utility room with dishwasher, fridge freezer, washing machine, electric hob with oven under and extractor canopy over; bedroom with bed and mattress and shower room with low flush wc, wash hand basin and shower cubicle.

#### **GROUND FLOOR**

Living/Dining/Kitchen 16'10" x 11'

Utility Room 10'9" x 4'1"

Bedroom 10'7" x 7'10"

Shower Room