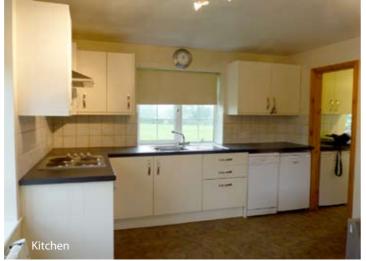

The property briefly comprises open plan living/dining/kitchen and utility room with dishwasher, fridge freezer, washing machine, electric hob with oven under and extractor canopy over; bedroom with bed and mattress and shower room with low flush wc, wash hand basin and shower cubicle.

#### **GROUND FLOOR**

Living/Dining/Kitchen 16'10" x 11'

Utility Room 10'9" x 4'1"

Bedroom 10'7" x 7'10"

Shower Room