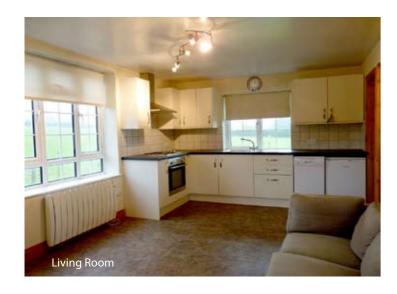

The property briefly comprises open plan living/dining/kitchen and utility room with dishwasher, fridge freezer, washing machine, electric hob with oven under and extractor canopy over; bedroom with bed and mattress and shower room with low flush wc, wash hand basin and shower cubicle.

#### **GROUND FLOOR**

Living/Dining/Kitchen 16'10" x 11'

Utility Room 10'9" x 4'1"

Bedroom 10'7" x 7'10"

Shower Room