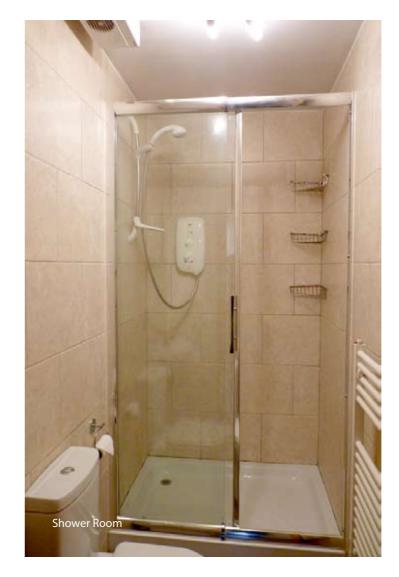

The property briefly comprises open plan living/dining/kitchen and utility room with dishwasher, fridge freezer, washing machine, electric hob with oven under and extractor canopy over; bedroom with bed and mattress and shower room with low flush wc, wash hand basin and shower cubicle.

#### **GROUND FLOOR**

Living/Dining/Kitchen 16'10" x 11'

Utility Room 10'9" x 4'1"

Bedroom 10'7" x 7'10"

Shower Room