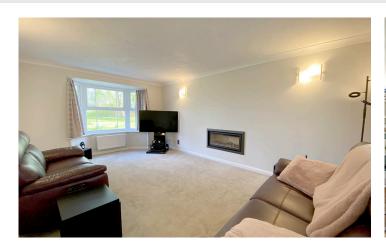

Entrance Hall | Cloakroom with wc | Living Room | Living/Dining/Kitchen | Utility Room | Study | Garden Room

Four Bedrooms | En-suite Bathroom | House Shower Room

South Facing Gardens | Double Garage

Council Tax: F | Energy Rating: TBC | Tenure: Freehold

The property also has the advantage of solar panelling, owned by the property and generating electricity, cavity wall insulation and a garden irrigation system.

The accommodation comprises: Entrance hall, cloakroom with wc, large living room, open plan living/dining/kitchen, utility room, study and large garden room.