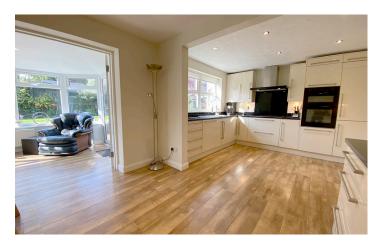

Entrance Hall | Cloakroom with wc | Living Room | Living/Dining/Kitchen | Utility Room | Study | Garden Room

Four Bedrooms | En-suite Bathroom | House Shower Room

South Facing Gardens | Double Garage

Council Tax: F | Energy Rating: TBC | Tenure: Freehold

The property also has the advantage of solar panelling, owned by the property and generating electricity, cavity wall insulation and a garden irrigation system.

The accommodation comprises: Entrance hall, cloakroom with wc, large living room, open plan living/dining/kitchen, utility room, study and large garden room.