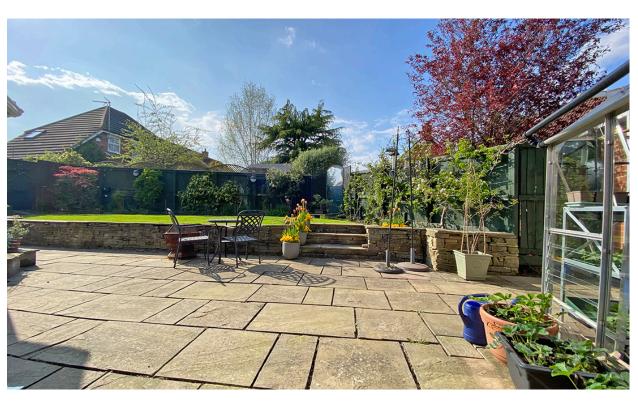

To the rear of property are well kept gardens with a large patio area with hot and cold taps, timber shed, greenhouse and raised, lawned garden with flowering borders, water feature and timber boundary fencing. The rear garden catches the afternoon and evening sun.