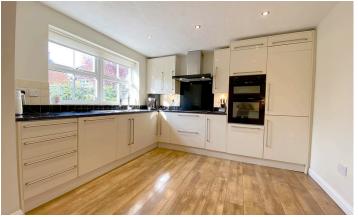

Entrance Hall | Cloakroom with wc | Living Room | Living/Dining/Kitchen | Utility Room | Study | Garden Room

Four Bedrooms | En-suite Bathroom | House Shower Room

South Facing Gardens | Double Garage

Council Tax: F | Energy Rating: TBC | Tenure: Freehold

The property also has the advantage of solar panelling, owned by the property and generating electricity, cavity wall insulation and a garden irrigation system.

The accommodation comprises: Entrance hall, cloakroom with wc, large living room, open plan living/dining/kitchen, utility room, study and large garden room.