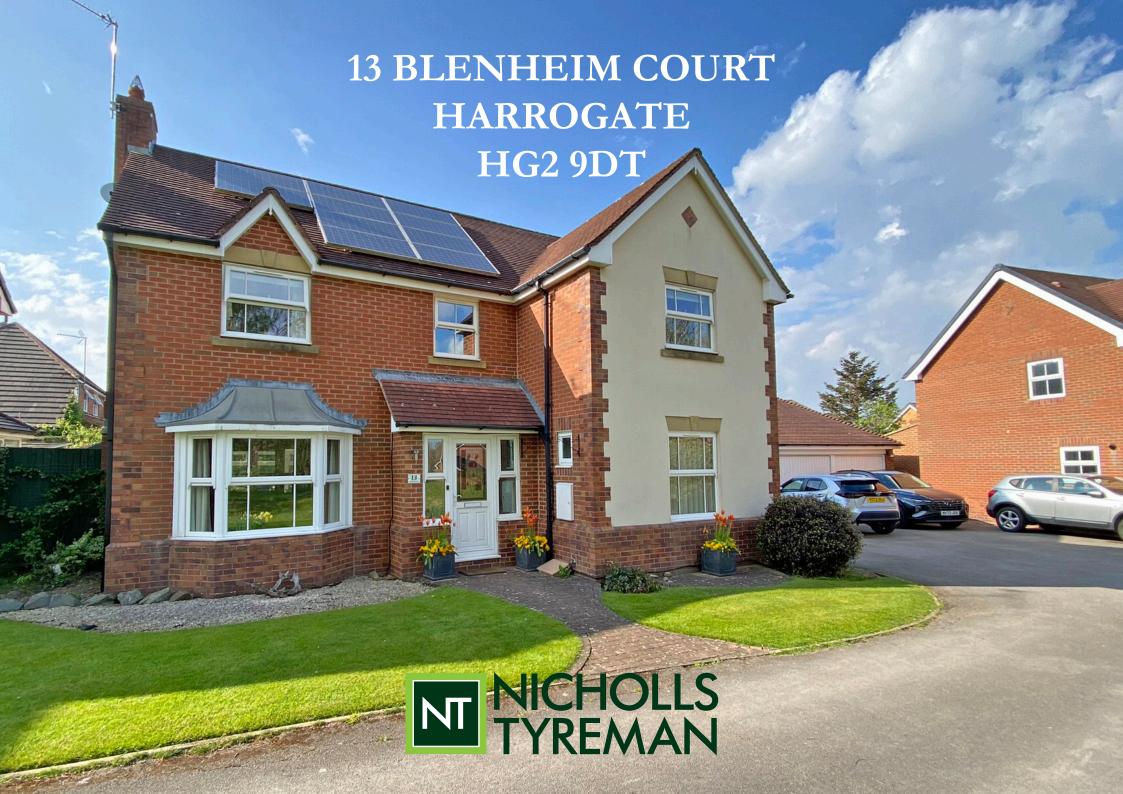

## 13 BLENHEIM COURT | HARROGATE | HG2 9DT

An extremely rare opportunity to purchase this fabulous, brick built detached property, located to the favoured south side of Harrogate and forming part of this highly sought after residential area, approached via a private driveway and overlooking recreational grounds.

£850,000

The property is situated within easy reach of the Leeds Road shopping parade and local schools with the Harrogate town centre a short distance away.

An internal inspection is truly required to appreciate the well planned and versatile accommodation, with a large loft, ideal for conversion and the added benefits of a spacious garden room, double garage and south facing gardens.

The property also has the advantage of solar panelling, owned by the property and generating electricity, cavity wall insulation and a garden irrigation system.

The accommodation comprises: Entrance hall, cloakroom with wc, large living room, open plan living/dining/kitchen, utility room, study and large garden room.

To the first floor there are four bedrooms, the principal bedroom having an en-suite with bath and separate shower, house shower room and galleried landing.

To the front of the property is a private driveway serving three properties, leading to a double parking area in front of a **double garage 18' x 16'** with personal door to the side, power and light.