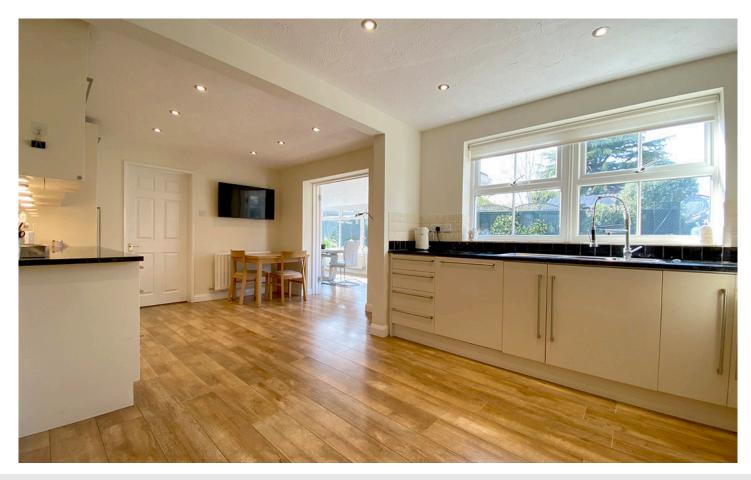

Entrance Hall | Cloakroom with wc | Living Room | Living/Dining/Kitchen | Utility Room | Study | Garden Room

Four Bedrooms | En-suite Bathroom | House Shower Room

South Facing Gardens | Double Garage

Council Tax: F | Energy Rating: TBC | Tenure: Freehold

The property also has the advantage of solar panelling, owned by the property and generating electricity, cavity wall insulation and a garden irrigation system.

The accommodation comprises: Entrance hall, cloakroom with wc, large living room, open plan living/dining/kitchen, utility room, study and large garden room.