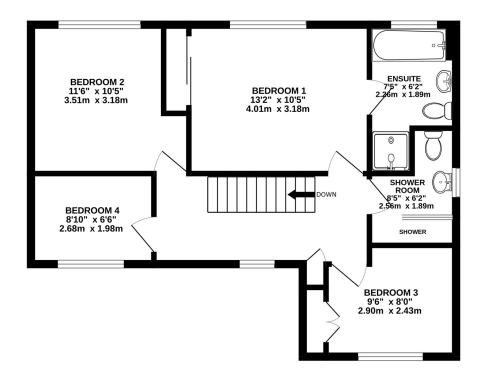

To the first floor there are four bedrooms, the principal bedroom having an en-suite with bath and separate shower, house shower room and galleried landing.

To the front of the property is a private driveway serving three properties, leading to a double parking area in front of a **double garage 18' x 16'** with personal door to the side, power and light.

1ST FLOOR 593 sq.ft. (55.1 sq.m.) approx.

These particulars are given as guidance only and are expressly excluded from any contract. They give no warranty as to the condition or description and any recipient must satisfy himself on all matters stated herein. The property is offered subject to contract and to its being unsold and unlet. Appointments for viewing and contract of all negotiations shall be through Nicholls Tyreman Estate Agent.