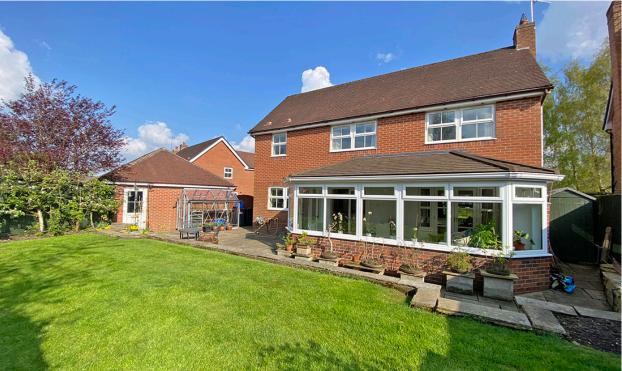

To the rear of property are well kept gardens with a large patio area with hot and cold taps, timber shed, greenhouse and raised, lawned garden with flowering borders, water feature and timber boundary fencing. The rear garden catches the afternoon and evening sun.