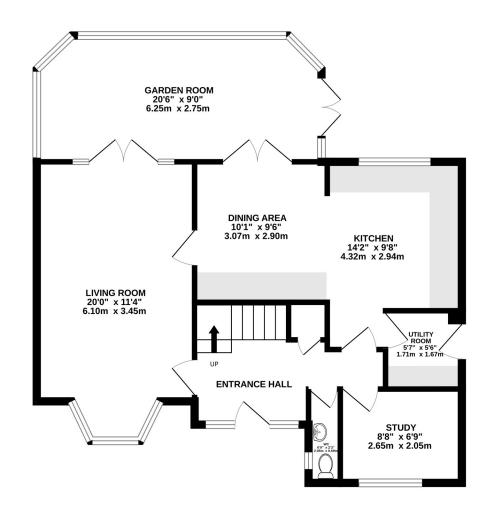

The property also has the advantage of solar panelling, owned by the property and generating electricity, cavity wall insulation and a garden irrigation system.

The accommodation comprises: Entrance hall, cloakroom with wc, large living room, open plan living/dining/kitchen, utility room, study and large garden room.

To the first floor there are four bedrooms, the principal bedroom having an en-suite with bath and separate shower, house shower room and galleried landing.

To the front of the property is a private driveway serving three properties, leading to a double parking area in front of a **double garage 18' x 16'** with personal door to the side, power and light.