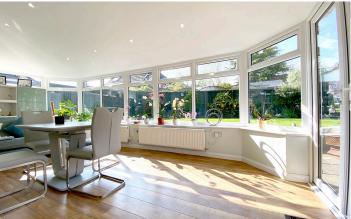

Entrance Hall | Cloakroom with wc | Living Room | Living/Dining/Kitchen | Utility Room | Study | Garden Room

Four Bedrooms | En-suite Bathroom | House Shower Room

South Facing Gardens | Double Garage

Council Tax: F | Energy Rating: TBC | Tenure: Freehold

The property also has the advantage of solar panelling, owned by the property and generating electricity, cavity wall insulation and a garden irrigation system.

The accommodation comprises: Entrance hall, cloakroom with wc, large living room, open plan living/dining/kitchen, utility room, study and large garden room.