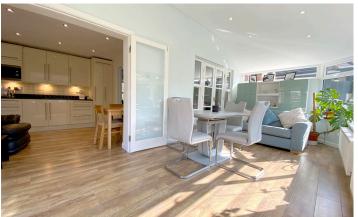

Entrance Hall | Cloakroom with wc | Living Room | Living/Dining/Kitchen | Utility Room | Study | Garden Room

Four Bedrooms | En-suite Bathroom | House Shower Room

South Facing Gardens | Double Garage

Council Tax: F | Energy Rating: TBC | Tenure: Freehold

The property also has the advantage of solar panelling, owned by the property and generating electricity, cavity wall insulation and a garden irrigation system.

The accommodation comprises: Entrance hall, cloakroom with wc, large living room, open plan living/dining/kitchen, utility room, study and large garden room.