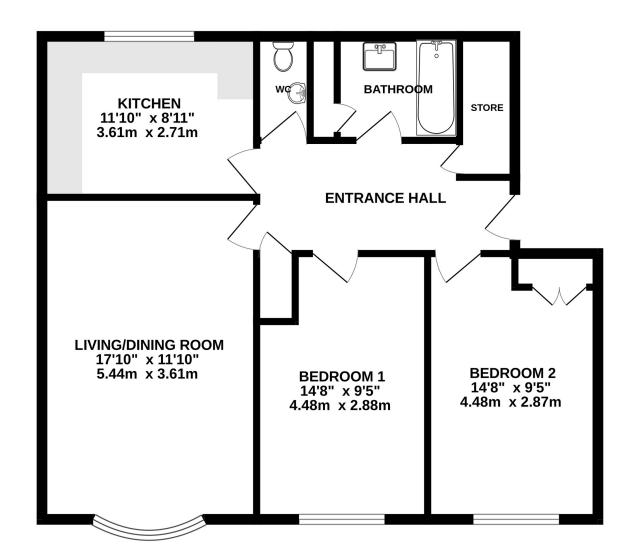

Entrance Hall | Living/Dining Room | Kitchen

Two Bedrooms | House Bathroom | Separate wc

Communal Gardens | Garage | Parking

Council Tax: D | Energy Rating: D | Tenure: Leasehold

£200,000

The property is superbly appointed, has the benefit of central heating and is approached via a private driveway with ample resident and visitor parking.

The accommodation comprises; Recently decorated communal entrance hall and stairs, entrance hall, large living room, fitted kitchen with pleasant outlook over the communal gardens, two bedrooms, bathroom and separate wc.

## FIRST FLOOR 899 sq.ft. (83.5 sq.m.) approx.