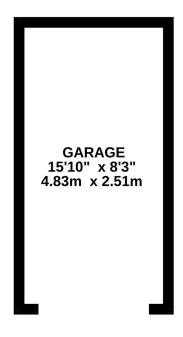

he extremely sought after residential location of The Duchy, within easy reach of the Harrogate town centre.

Entrance Hall | Living/Dining Room | Kitchen

Two Bedrooms | House Bathroom | Separate wc

Communal Gardens | Garage | Parking

Council Tax: D | Energy Rating: D | Tenure: Leasehold

£200,000













The property is superbly appointed, has the benefit of central heating and is approached via a private driveway with ample resident and visitor parking.

The accommodation comprises; Recently decorated communal entrance hall and stairs, entrance hall, large living room, fitted kitchen with pleasant outlook over the communal gardens, two bedrooms, bathroom and separate wc.

Externally the property also benefits from a single garage.

## FIRST FLOOR 899 sq.ft. (83.5 sq.m.) approx.