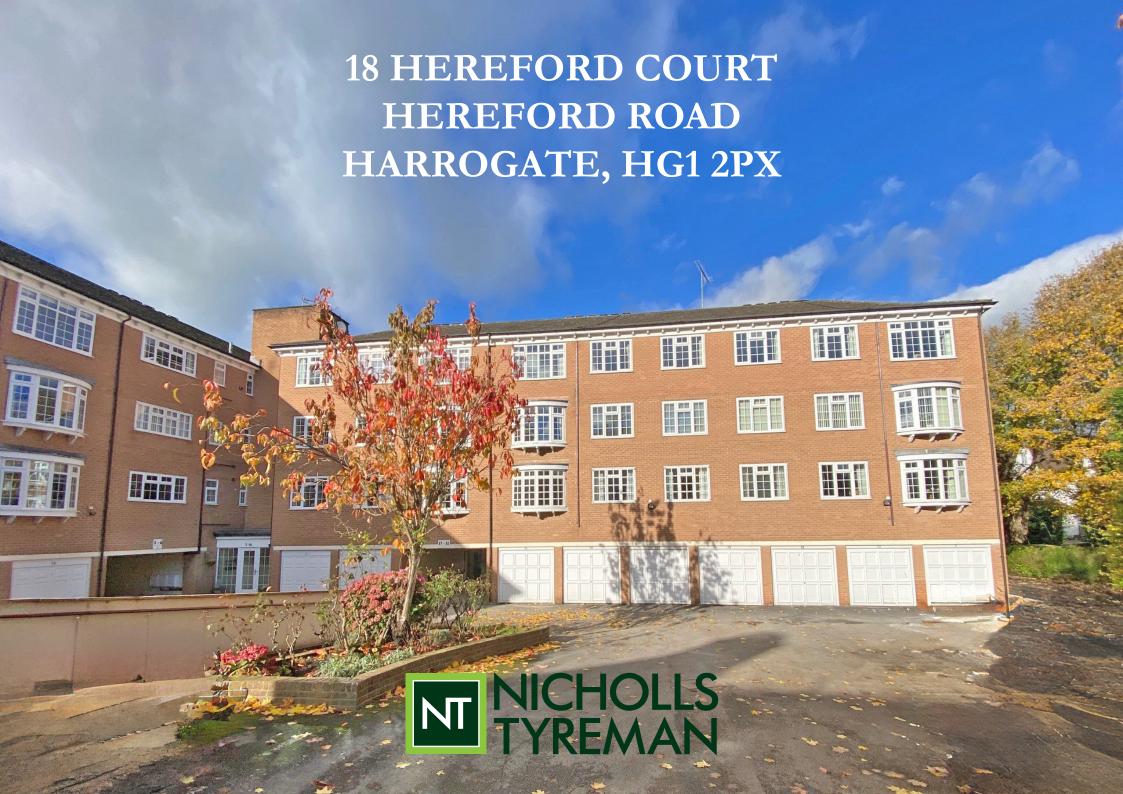

## 18 HEREFORD COURT | HEREFORD ROAD | HARROGATE | HG1 2PX

A great opportunity to purchase a first floor apartment, situated in this much respected block, within the extremely sought after residential location of The Duchy, within easy reach of the Harrogate town centre.

Entrance Hall | Living/Dining Room | Kitchen

Two Bedrooms | House Bathroom | Separate wc

Communal Gardens | Garage | Parking

Council Tax: D | Energy Rating: D | Tenure: Leasehold

£200,000

The property is superbly appointed, has the benefit of central heating and is approached via a private driveway with ample resident and visitor parking.