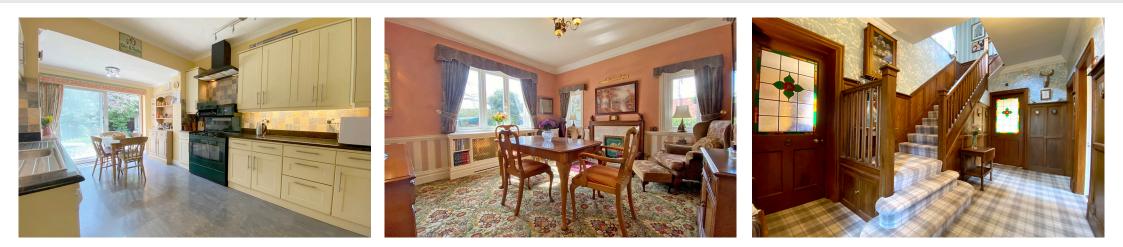

## £825,000

The property does now require general modernisation, but has the benefit of a larger than average garden and offers great potential.

The accommodation benefits from gas fired central heating and double glazing and comprises: Entrance vestibule leading to a beautiful entrance hall with original panelling and staircase, large living room with bay window, dining room, study, breakfast kitchen, utility room and ground floor cloakroom.

To the first floor there are four bedrooms, the principal bedroom having an en-suite shower room, house bathroom and loft room accessed via a ladder.

A long driveway leads to a detached garage with attached craft room.