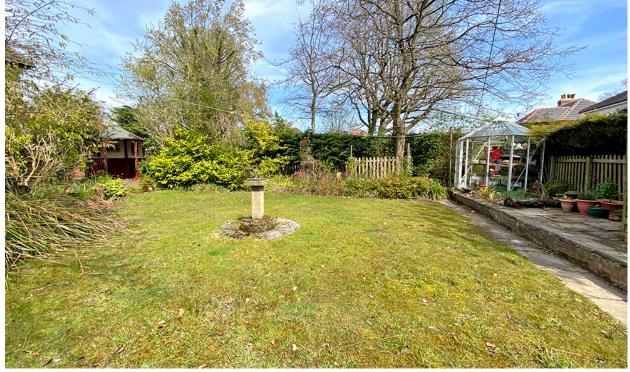

There are lawned gardens with mature boundary hedging, flowering borders and specimen trees and plants. The patio has access to the breakfast kitchen and garden room. Pathways lead to the rear of the property where there is a larger than average garden with flowering borders, boundary fencing and access to the garage and greenhouse.