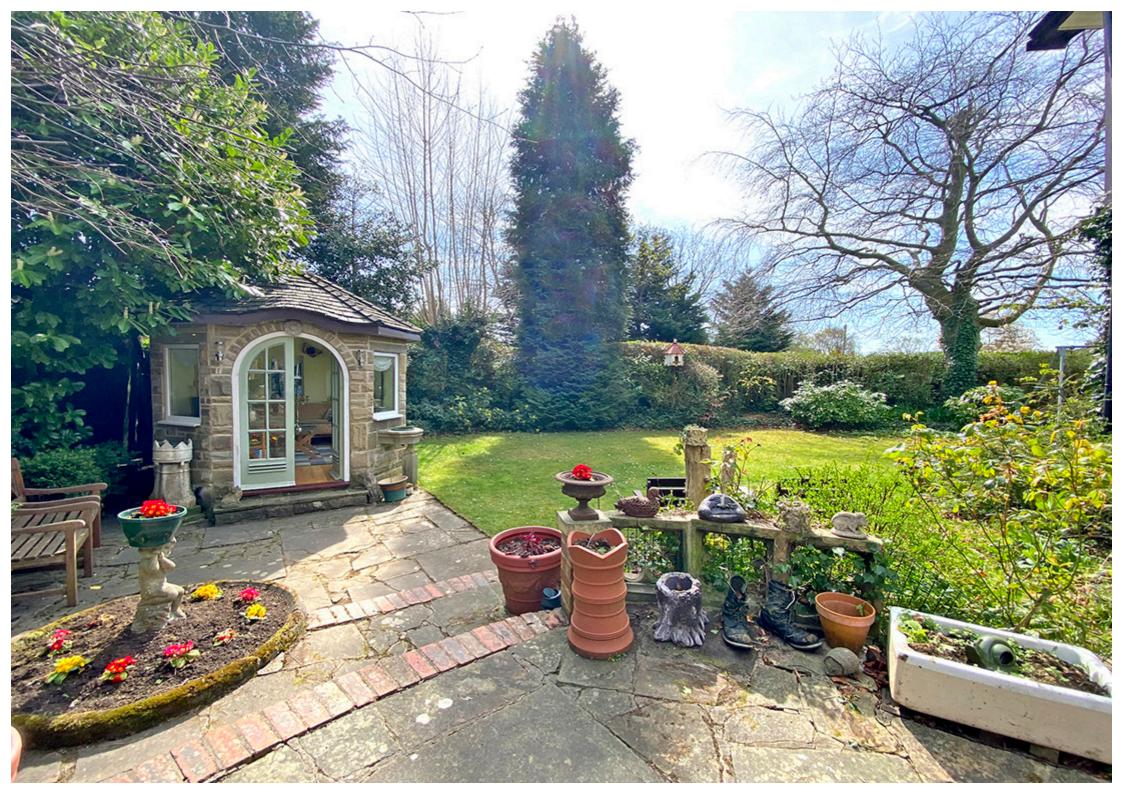

There are lawned gardens with mature boundary hedging, flowering borders and specimen trees and plants. The patio has access to the breakfast kitchen and garden room. Pathways lead to the rear of the property where there is a larger than average garden with flowering borders, boundary fencing and access to the garage and greenhouse.