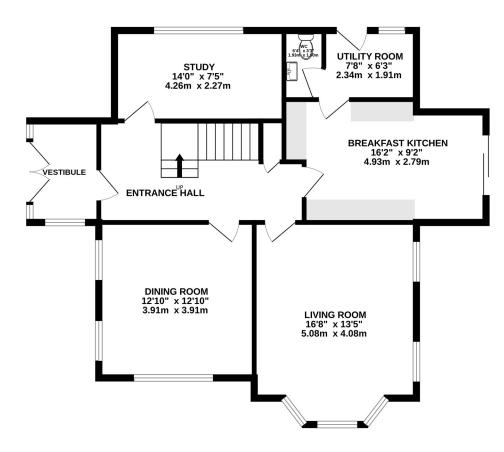

Entrance Vestibule | Entrance Hall | Living Room | Dining Room | Breakfast Kitchen | Study | Utility Room | Cloakroom

Four Double Bedrooms | En-suite Shower Room | House Bathroom | Loft Room

Large Gardens | Garage | Craft Room | Summerhouse

## £825,000

The property does now require general modernisation, but has the benefit of a larger than average garden and offers great potential.

The accommodation benefits from gas fired central heating and double glazing and comprises: Entrance vestibule leading to a beautiful entrance hall with original panelling and staircase, large living room with bay window, dining room, study, breakfast kitchen, utility room and ground floor cloakroom.