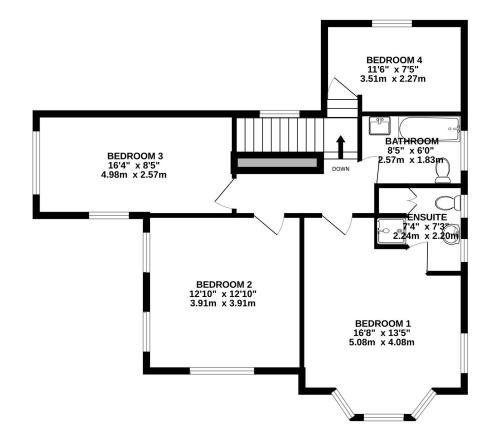

Entrance Vestibule | Entrance Hall | Living Room | Dining Room | Breakfast Kitchen | Study | Utility Room | Cloakroom

Four Double Bedrooms | En-suite Shower Room | House Bathroom | Loft Room

Large Gardens | Garage | Craft Room | Summerhouse

To the first floor there are four bedrooms, the principal bedroom having an en-suite shower room, house bathroom and loft room accessed via a ladder.

A long driveway leads to a detached garage with attached craft room.