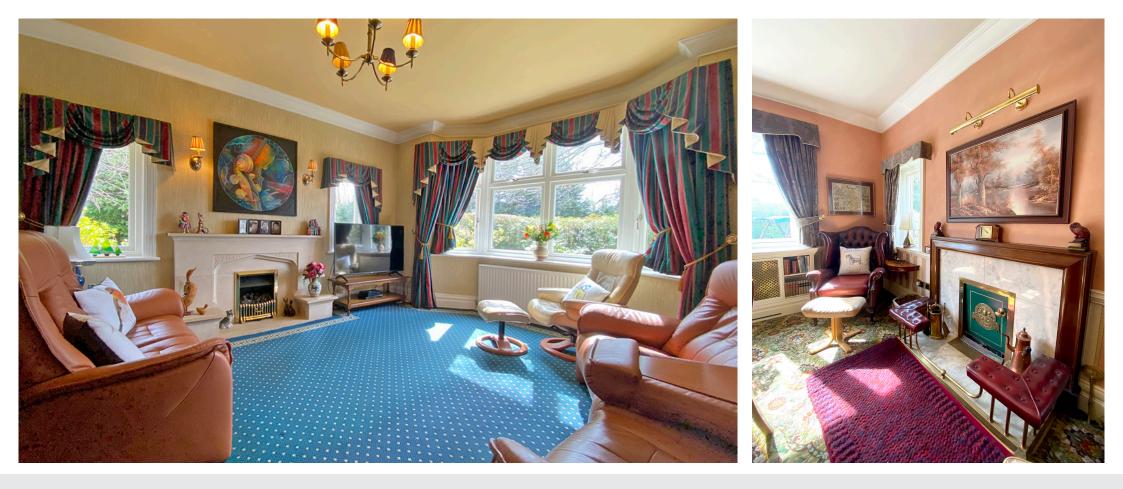

## £825,000

The property does now require general modernisation, but has the benefit of a larger than average garden and offers great potential.

The accommodation benefits from gas fired central heating and double glazing and comprises: Entrance vestibule leading to a beautiful entrance hall with original panelling and staircase, large living room with bay window, dining room, study, breakfast kitchen, utility room and ground floor cloakroom.