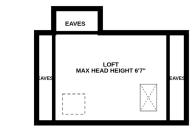

To the first floor there are four bedrooms, the principal bedroom having an en-suite shower room, house bathroom and loft room accessed via a ladder.

A long driveway leads to a detached garage with attached craft room.

1ST FLOOR 746 sq.ft. (69.3 sq.m.) approx.

TOTAL FLOOR AREA : 1626 sq.ft. (151.0 sq.m.) approx. Measurements are approximate. Not to scale. Illustrative purposes only Made with Metropix ©2025

567 sq.ft. (52.7 sq.m.) approx.