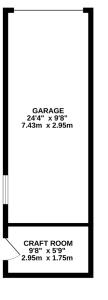

To the first floor there are four bedrooms, the principal bedroom having an en-suite shower room, house bathroom and loft room accessed via a ladder.

A long driveway leads to a detached garage with attached craft room.

1ST FLOOR 746 sq.ft. (69.3 sq.m.) approx.

TOTAL FLOOR AREA : 1626 sq.ft. (151.0 sq.m.) approx. Measurements are approximate. Not to scale. Illustrative purposes only Made with Metropix ©2025

567 sq.ft. (52.7 sq.m.) approx.