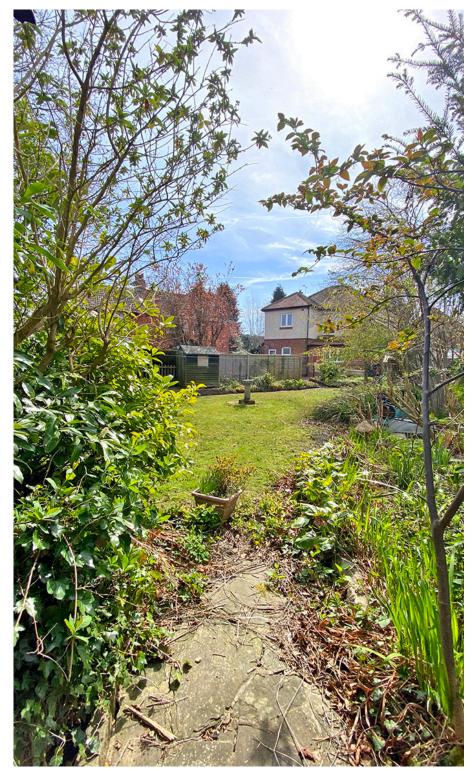

There are lawned gardens with mature boundary hedging, flowering borders and specimen trees and plants. The patio has access to the breakfast kitchen and garden room. Pathways lead to the rear of the property where there is a larger than average garden with flowering borders, boundary fencing and access to the garage and greenhouse.