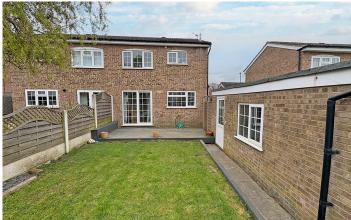

Externally the property has a tandem driveway, single garage and front and rear gardens laid to lawn. The rear garden also offers two seating areas to take advantage of the sun throughout the day.

1ST FLOOR 377 sq.ft. (35.1 sq.m.) approx.