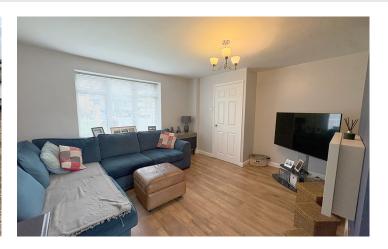

Entrance Hall | Living Room | Dining Kitchen

Three Bedrooms | House Bathroom

Garden | Garage

Council Tax: C | Energy Rating: D | Tenure: Freehold

£300,000

The property is offered with gas fired central heating and double glazing throughout and briefly comprises; entrance hall with storage cupboard, living room which flows through to a lovely, modern, kitchen diner offering fitted kitchen units, built in appliances, breakfast bar and space for dining table.