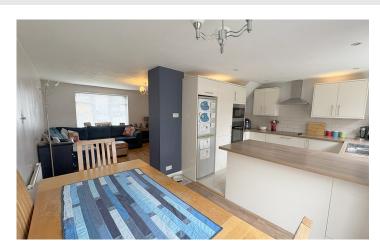

Entrance Hall | Living Room | Dining Kitchen

Three Bedrooms | House Bathroom

Garden | Garage

Council Tax: C | Energy Rating: D | Tenure: Freehold

£300,000

The property is offered with gas fired central heating and double glazing throughout and briefly comprises; entrance hall with storage cupboard, living room which flows through to a lovely, modern, kitchen diner offering fitted kitchen units, built in appliances, breakfast bar and space for dining table.