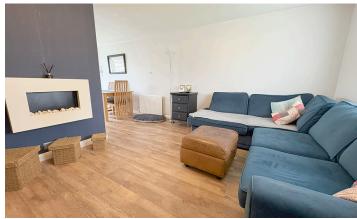

Entrance Hall | Living Room | Dining Kitchen

Three Bedrooms | House Bathroom

Garden | Garage

Council Tax: C | Energy Rating: D | Tenure: Freehold

£300,000

The property is offered with gas fired central heating and double glazing throughout and briefly comprises; entrance hall with storage cupboard, living room which flows through to a lovely, modern, kitchen diner offering fitted kitchen units, built in appliances, breakfast bar and space for dining table.