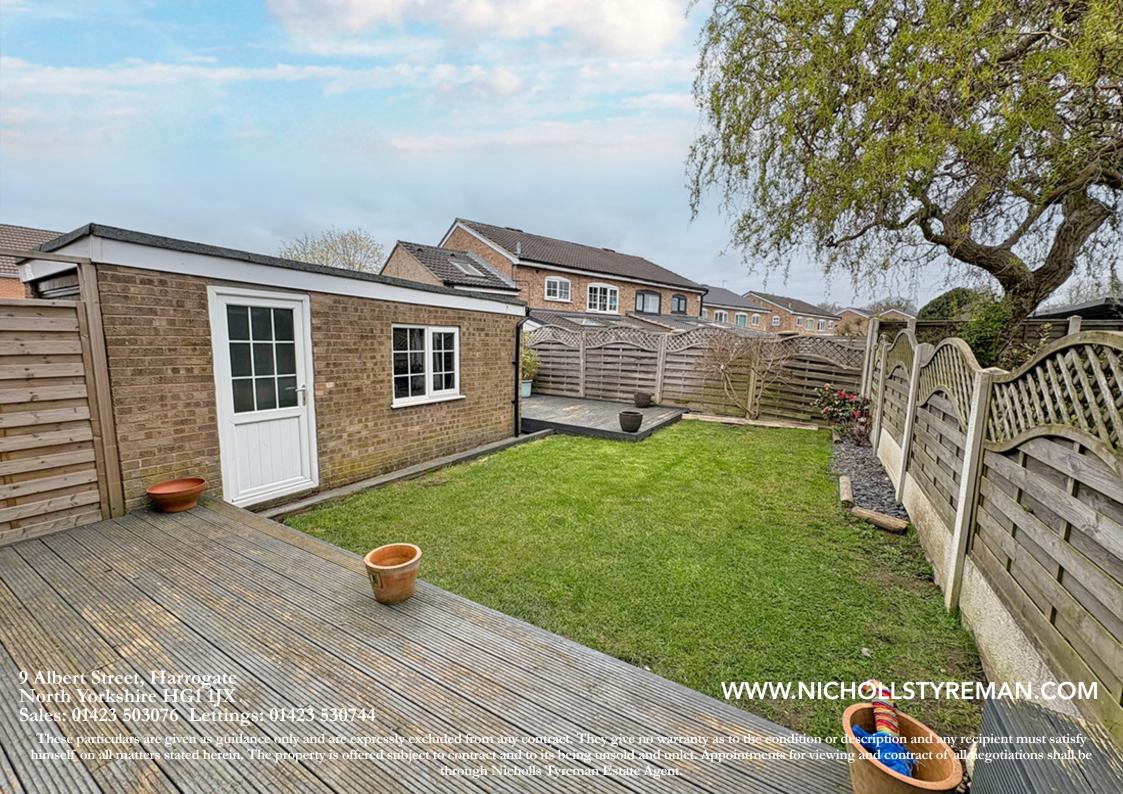

Externally the property has a tandem driveway, single garage and front and rear gardens laid to lawn. The rear garden also offers two seating areas to take advantage of the sun throughout the day.

1ST FLOOR 377 sq.ft. (35.1 sq.m.) approx.