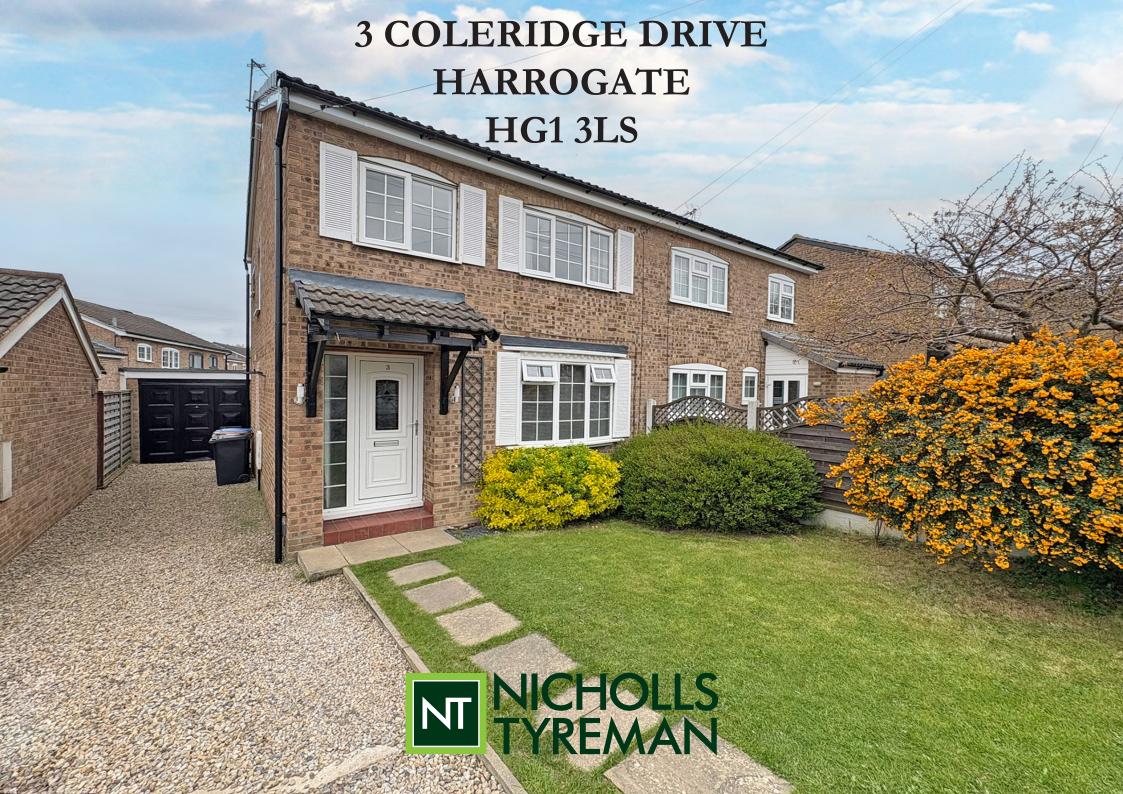

## 3 COLERIDGE DRIVE | HARROGATE | HG1 3LS

A wonderful opportunity to purchase this lovely three bedroom semi-detached house situated in a quiet cul-de-sac in Harrogate, close to fantastic woodland walks. The property offers modern fixtures and fittings along with lovely outside space.

Externally the property has a tandem driveway, single garage and front and rear gardens laid to lawn. The rear garden also offers two seating areas to take advantage of the sun throughout the day.

1ST FLOOR 377 sq.ft. (35.1 sq.m.) approx.