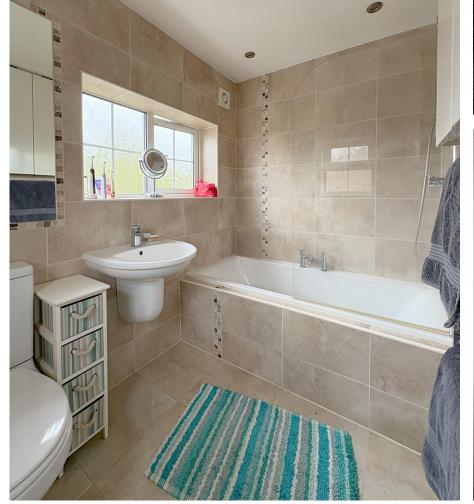

The first floor offers two double bedrooms with the main bedroom benefitting from built-in wardrobes and a further single bedroom. The house bathroom has a modern suite comprising; bath with shower over the top, w/c and wash basin.