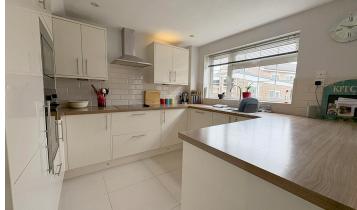

Entrance Hall | Living Room | Dining Kitchen

Three Bedrooms | House Bathroom

Garden | Garage

Council Tax: C | Energy Rating: D | Tenure: Freehold

£300,000

The property is offered with gas fired central heating and double glazing throughout and briefly comprises; entrance hall with storage cupboard, living room which flows through to a lovely, modern, kitchen diner offering fitted kitchen units, built in appliances, breakfast bar and space for dining table.