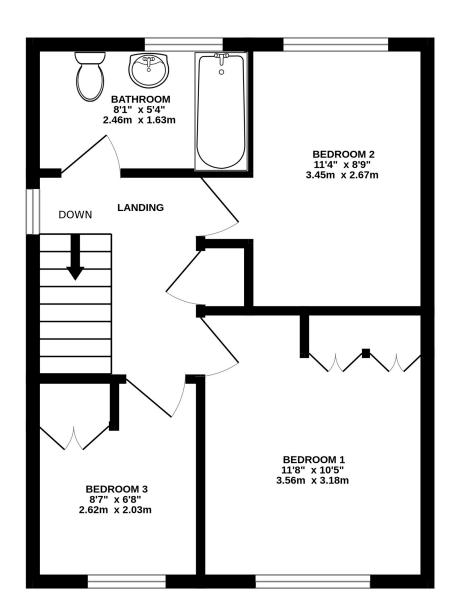

The first floor offers two double bedrooms with the main bedroom benefitting from built-in wardrobes and a further single bedroom. The house bathroom has a modern suite comprising; bath with shower over the top, w/c and wash basin.

Externally the property has a tandem driveway, single garage and front and rear gardens laid to lawn. The rear garden also offers two seating areas to take advantage of the sun throughout the day.

1ST FLOOR 377 sq.ft. (35.1 sq.m.) approx.