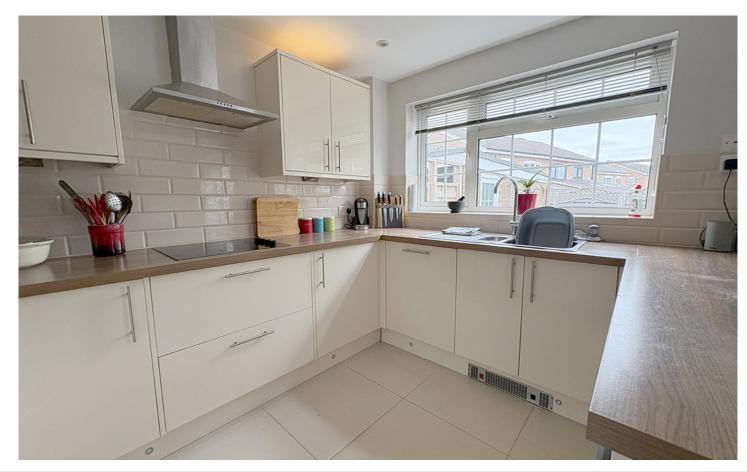

Entrance Hall | Living Room | Dining Kitchen

Three Bedrooms | House Bathroom

Garden | Garage

Council Tax: C | Energy Rating: D | Tenure: Freehold

£300,000

The property is offered with gas fired central heating and double glazing throughout and briefly comprises; entrance hall with storage cupboard, living room which flows through to a lovely, modern, kitchen diner offering fitted kitchen units, built in appliances, breakfast bar and space for dining table.