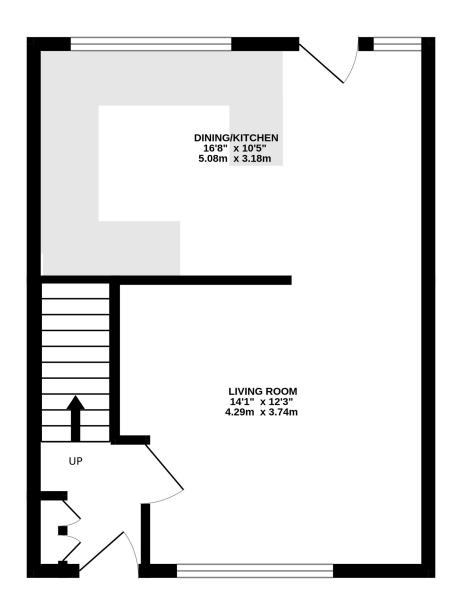

Entrance Hall | Living Room | Dining Kitchen

Three Bedrooms | House Bathroom

Garden | Garage

Council Tax: C | Energy Rating: D | Tenure: Freehold

£300,000

The property is offered with gas fired central heating and double glazing throughout and briefly comprises; entrance hall with storage cupboard, living room which flows through to a lovely, modern, kitchen diner offering fitted kitchen units, built in appliances, breakfast bar and space for dining table.

Externally the property has a tandem driveway, single garage and front and rear gardens laid to lawn. The rear garden also offers two seating areas to take advantage of the sun throughout the day.

1ST FLOOR 377 sq.ft. (35.1 sq.m.) approx.