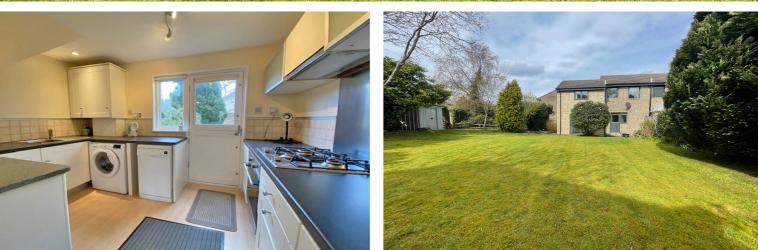

AGENT'S NOTE - A gardener is included.

The property overlooks a communal green and has the benefit of double glazing and central heating, and in brief comprises: entrance porch, good sized open plan dining kitchen with access to the rear gardens, large living room and study.

To the first floor there is a main bedroom with en-suite, further double bedroom and house bathroom.

Outside to the rear property are extensive enclosed lawned gardens, flowering borders and mature hedging. With the added benefit of a separate garage and off-street parking