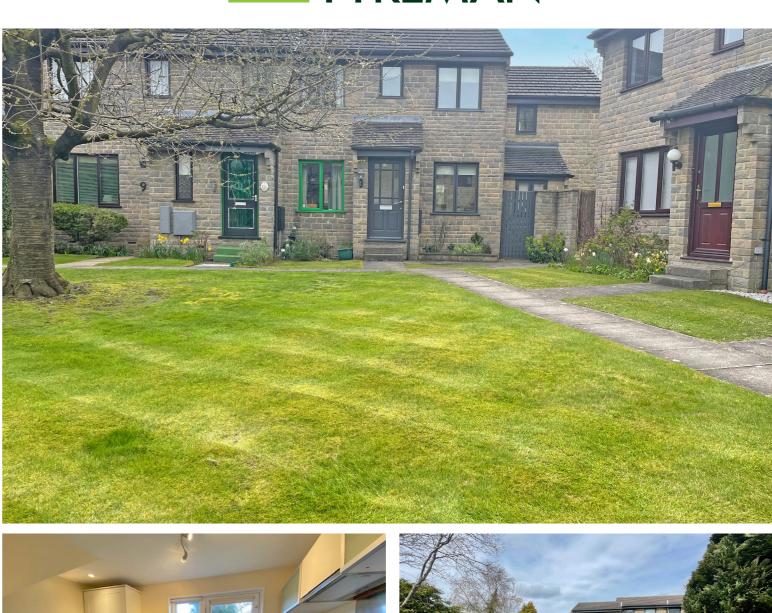

## 7 WEST CLIFFE MEWS | HARROGATE | HG2 0PY

A beautifully presented mews house located in this quiet residential area just off Cold Bath Road and within easy access of the Harrogate town centre.

Entrance Hall | Living Room | Dining Room | Kitchen | Study

AGENT'S NOTE - A gardener is included.

The property overlooks a communal green and has the benefit of double glazing and central heating, and in brief comprises: entrance porch, good sized open plan dining kitchen with access to the rear gardens, large living room and study.