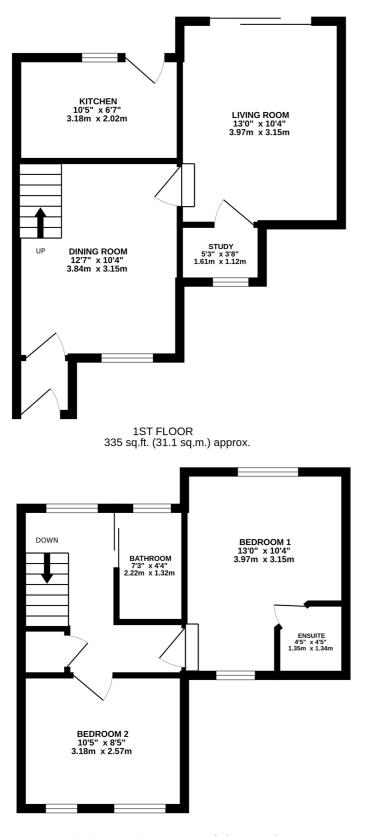

GROUND FLOOR 367 sq.ft. (34.1 sq.m.) approx.

TOTAL FLOOR AREA : 702 sq.ft. (65.2 sq.m.) approx. Measurements are approximate. Not to scale. Illustrative purposes only Made with Metropix ©2025

9 Albert Street, Harrogate North Yorkshire HG1 1JX Sales: 01423 503076 Lettings: 01423 530744 These particulars are given as guidance only and are expressly excluded from any contract. They give no warranty as to the condition or description and any recipient must satisfy himself on all matters stated herein. The property is offered subject to contract and to its being unsold and unlet. Appointments for viewing and contract of all negotiations shall be through Nicholls Tyreman Estate Agent.