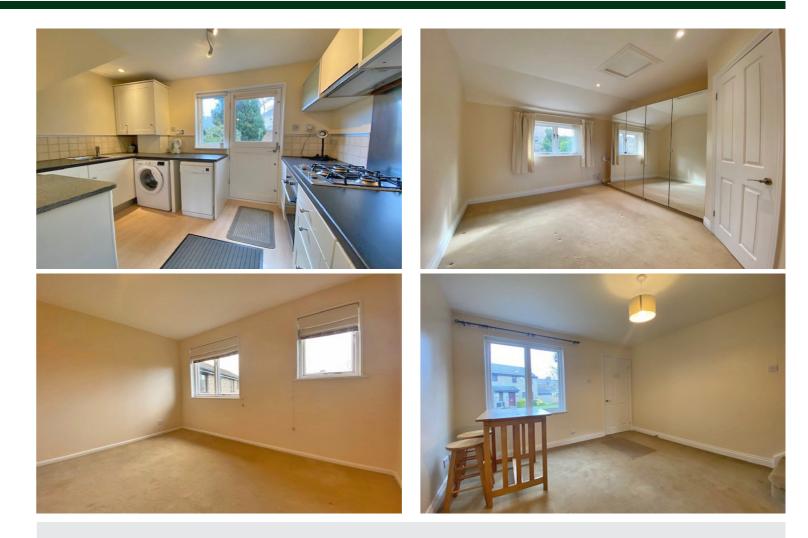

## 7 WEST CLIFFE MEWS | HARROGATE | HG2 0PY

A beautifully presented mews house located in this quiet residential area just off Cold Bath Road and within easy access of the Harrogate town centre.

Entrance Hall | Living Room | Dining Room | Kitchen | Study

Two Bedrooms | En-suite | House Bathroom

Garden | Garage | Off-Street Parking

Available 17 April 2025 | Returnable Bond £1,269.23

Unfurnished | No Smokers/Pets | Energy Rating: D | Council Tax: C £2,115.70

AGENT'S NOTE - A gardener is included.

The property overlooks a communal green and has the benefit of double glazing and central heating, and in brief comprises: entrance porch, good sized open plan dining kitchen with access to the rear gardens, large living room and study.

To the first floor there is a main bedroom with en-suite, further double bedroom and house bathroom.

Outside to the rear property are extensive enclosed lawned gardens, flowering borders and mature hedging. With the added benefit of a separate garage and off-street parking