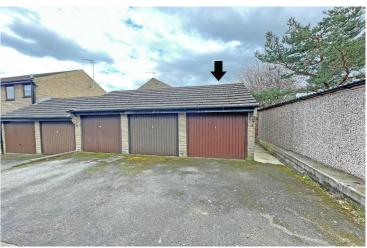

Two Bedrooms | En-suite | House Bathroom

Garden | Garage | Off-Street Parking

Available 17 April 2025 | Returnable Bond £1,269.23

Unfurnished | No Smokers/Pets | Energy Rating: D | Council Tax: C £2,115.70

To the first floor there is a main bedroom with en-suite, further double bedroom and house bathroom.

Outside to the rear property are extensive enclosed lawned gardens, flowering borders and mature hedging. With the added benefit of a separate garage and off-street parking