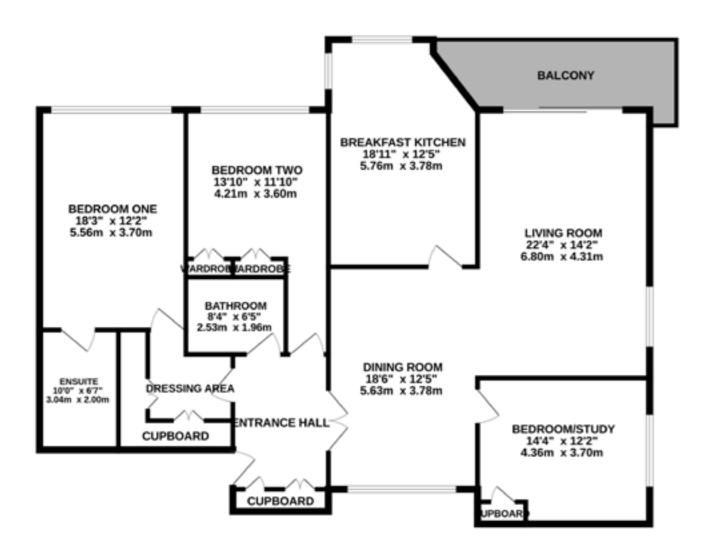

## 7 WINDSOR COURT | 7 CAVENDISH AVENUE | HARROGATE | HG2 8HX

A three bedroom, top floor apartment which offers just under 1,700 sq ft of accommodation with stunning views of the Harrogate Stray and being within easy walking distance of the town centre.

Entrance Hall | Open Plan Living/Dining Room | Breakfast Kitchen

Three Bedrooms | Dressing Room | En-suite | House Bathroom

Balcony | Garage

Available 9 May 2025 | Returnable Bond £2,596.15

Unfurnished | No Smokers/Pets | Energy Rating: C | Council Tax: F

The property benefits from recent redecoration, re-carpeting, gas central heating, double glazing and comprises: Communal entrance hall with lift to the third floor, private entrance hall, large open plan living/dining room with patio doors leading to the balcony, breakfast kitchen with a range of wall mounted cupboards, base units and drawers, double oven and hob.

Main bedroom with dressing room and en-suite shower room, bedroom two, bedroom three/study with a range of fitted storage, house bathroom.

The property stands in immaculately kept communal grounds and includes a garage with power and light.