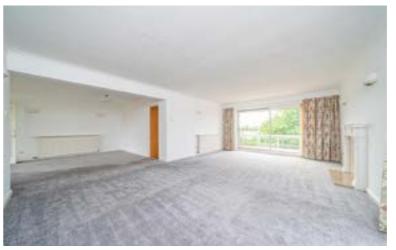

The property benefits from recent redecoration, re-carpeting, gas central heating, double glazing and comprises: Communal entrance hall with lift to the third floor, private entrance hall, large open plan living/dining room with patio doors leading to the balcony, breakfast kitchen with a range of wall mounted cupboards, base units and drawers, double oven and hob.