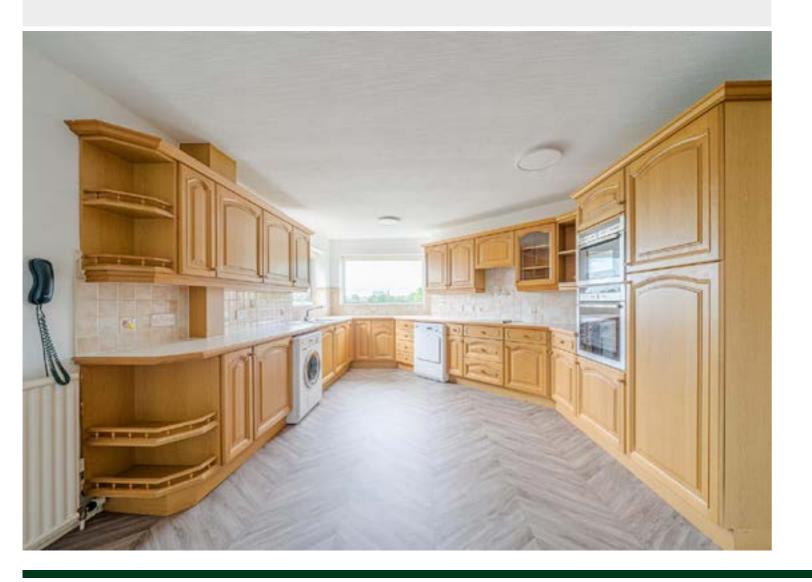

The property benefits from recent redecoration, re-carpeting, gas central heating, double glazing and comprises: Communal entrance hall with lift to the third floor, private entrance hall, large open plan living/dining room with patio doors leading to the balcony, breakfast kitchen with a range of wall mounted cupboards, base units and drawers, double oven and hob.