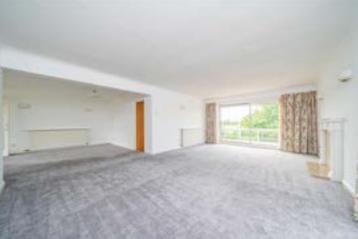

The property benefits from recent redecoration, re-carpeting, gas central heating, double glazing and comprises: Communal entrance hall with lift to the third floor, private entrance hall, large open plan living/dining room with patio doors leading to the balcony, breakfast kitchen with a range of wall mounted cupboards, base units and drawers, double oven and hob.