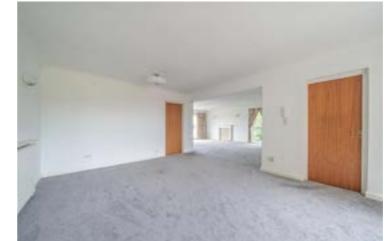

The property benefits from recent redecoration, re-carpeting, gas central heating, double glazing and comprises: Communal entrance hall with lift to the third floor, private entrance hall, large open plan living/dining room with patio doors leading to the balcony, breakfast kitchen with a range of wall mounted cupboards, base units and drawers, double oven and hob.