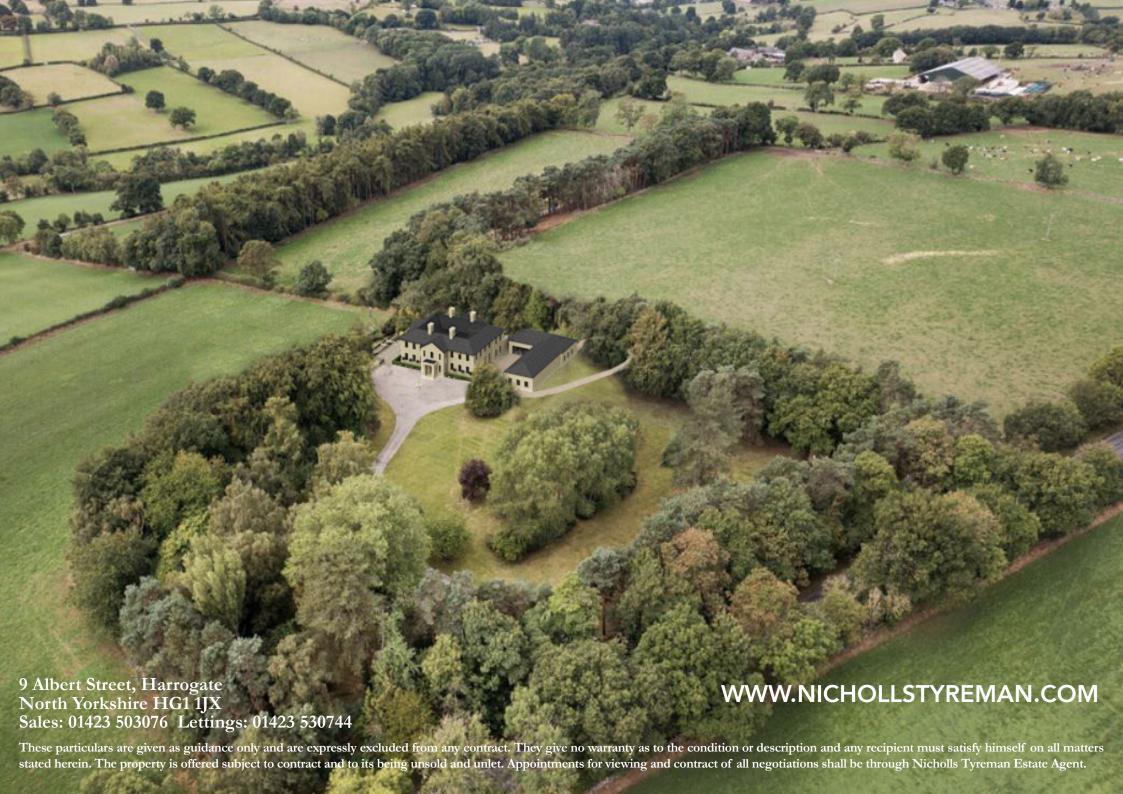

## FOUNTAINS ROAD | RIPLEY | NORTH YORKSHIRE | HG3 3JJ

A superb opportunity to purchase this detached property with planning consent to demolish and construct a magnificent country house of approximately 12,000 sqft, over three floors, incorporating an extensive lower ground floor leisure facility and an additional 3,000 sqft of garages/workshop.

A second property of approximately 2,200 square feet, all set within mature grounds of approximately 5 acres, having magnificent views across open countryside and south facing aspects.

The planning permission for demolition of existing properties to create the significant family home of exceptional design and presence places it in a category of its own with consent to create undoubtedly one of the areas finest homes located in this elevated and enviable position just outside Ripley and being within approximately 15 minutes drive of Harrogate.

The proposed accommodation comprises: Entrance porch, entrance hall with lift and staircase to all floors, cloakroom with wc, lounge, living/dining/breakfast kitchen with walk in pantry, entertainment room, boot room and study. To the first floor the principal bedroom has an en-suite and a dressing room, four further bedrooms with en-suite facilities and laundry room. The lower ground floor leisure facility comprises a swimming pool with changing room, wc, store and sauna, plant room, fitness room, treatment room, gun room and wine cellar.