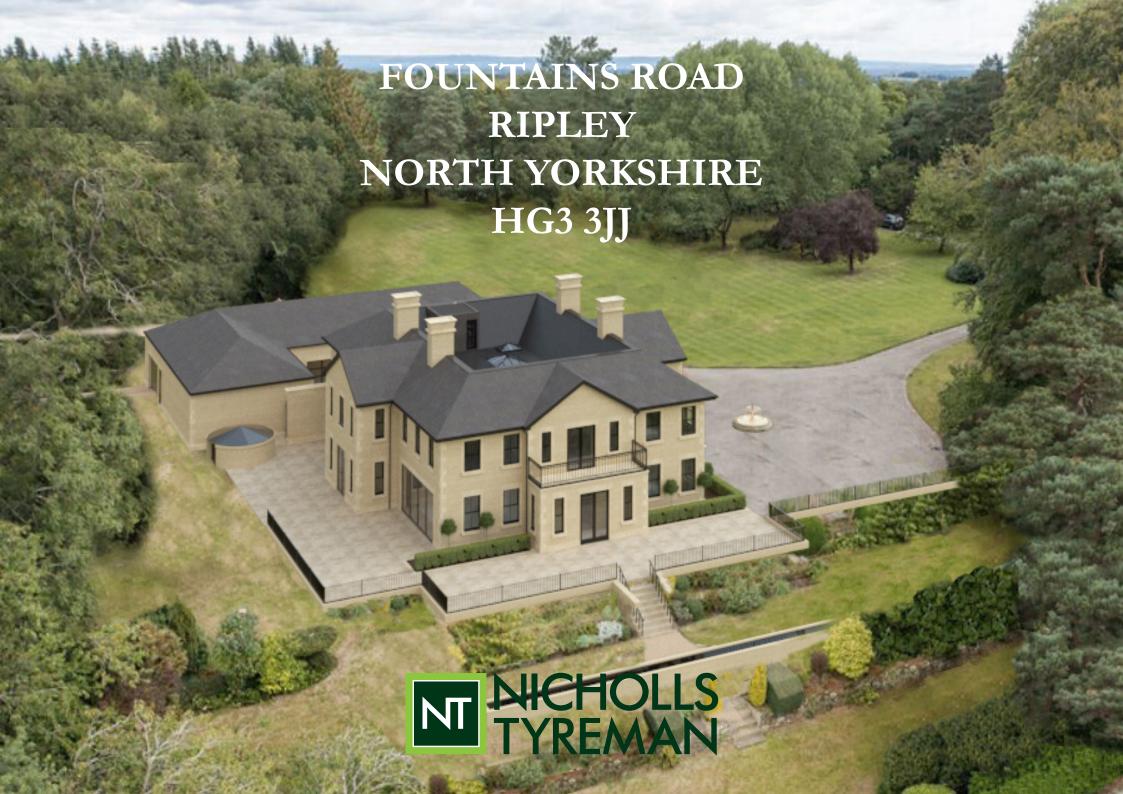

## FOUNTAINS ROAD | RIPLEY | NORTH YORKSHIRE | HG3 3JJ

A superb opportunity to purchase this detached property with planning consent to demolish and construct a magnificent country house of approximately 12,000 sqft, over three floors, incorporating an extensive lower ground floor leisure facility and an additional 3,000 sqft of garages/workshop.

A second property of approximately 2,200 square feet, all set within mature grounds of approximately 5 acres, having magnificent views across open countryside and south facing aspects.

The planning permission for demolition of existing properties to create the significant family home of exceptional design and presence places it in a category of its own with consent to create undoubtedly one of the areas finest homes located in this elevated and enviable position just outside Ripley and being within approximately 15 minutes drive of Harrogate.

The proposed accommodation comprises: Entrance porch, entrance hall with lift and staircase to all floors, cloakroom with wc, lounge, living/dining/breakfast kitchen with walk in pantry, entertainment room, boot room and study. To the first floor the principal bedroom has an en-suite and a dressing room, four further bedrooms with en-suite facilities and laundry room. The lower ground floor leisure facility comprises a swimming pool with changing room, wc, store and sauna, plant room, fitness room, treatment room, gun room and wine cellar.