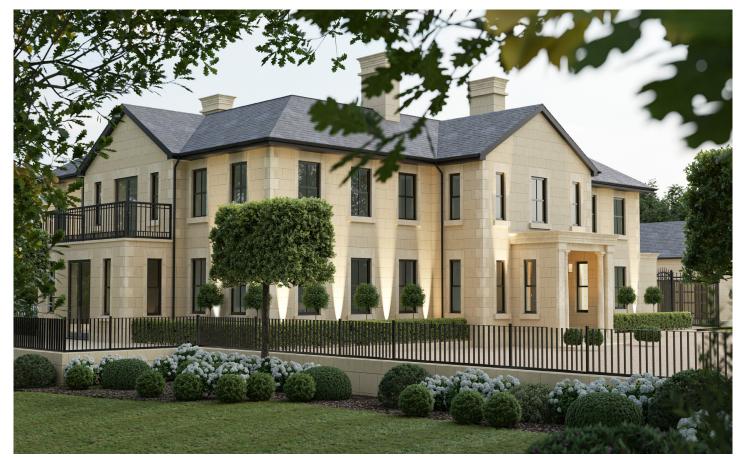

## FOUNTAINS ROAD | RIPLEY | NORTH YORKSHIRE | HG3 3JJ

A superb opportunity to purchase this detached property with planning consent to demolish and construct a magnificent country house of approximately 12,000 sqft, over three floors, incorporating an extensive lower ground floor leisure facility and an additional 3,000 sqft of garages/workshop.

A second property of approximately 2,200 square feet, all set within mature grounds of approximately 5 acres, having magnificent views across open countryside and south facing aspects.

The planning permission for demolition of existing properties to create the significant family home of exceptional design and presence places it in a category of its own with consent to create undoubtedly one of the areas finest homes located in this elevated and enviable position just outside Ripley and being within approximately 15 minutes drive of Harrogate.

The proposed accommodation comprises: Entrance porch, entrance hall with lift and staircase to all floors, cloakroom with wc, lounge, living/dining/breakfast kitchen with walk in pantry, entertainment room, boot room and study. To the first floor the principal bedroom has an en-suite and a dressing room, four further bedrooms with en-suite facilities and laundry room. The lower ground floor leisure facility comprises a swimming pool with changing room, wc, store and sauna, plant room, fitness room, treatment room, gun room and wine cellar.