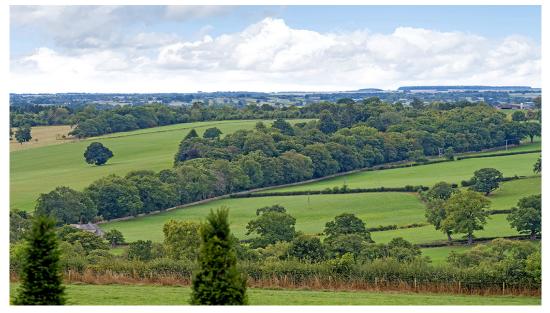

A second property of approximately 2,200 square feet, all set within mature grounds of approximately 5 acres, having magnificent views across open countryside and south facing aspects.

The planning permission for demolition of existing properties to create the significant family home of exceptional design and presence places it in a category of its own with consent to create undoubtedly one of the areas finest homes located in this elevated and enviable position just outside Ripley and being within approximately 15 minutes drive of Harrogate.