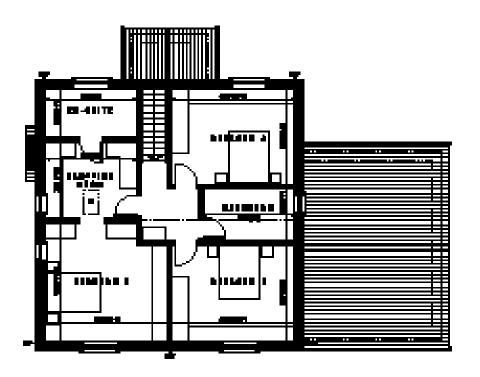

The proposed accommodation comprises: Entrance porch, entrance hall with lift and staircase to all floors, cloakroom with wc, lounge, living/dining/breakfast kitchen with walk in pantry, entertainment room, boot room and study. To the first floor the principal bedroom has an en-suite and a dressing room, four further bedrooms with en-suite facilities and laundry room. The lower ground floor leisure facility comprises a swimming pool with changing room, wc, store and sauna, plant room, fitness room, treatment room, gun room and wine cellar.