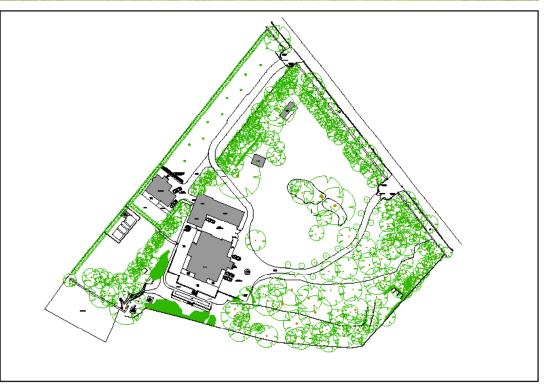

The proposed accommodation comprises: Entrance porch, entrance hall with lift and staircase to all floors, cloakroom with wc, lounge, living/dining/breakfast kitchen with walk in pantry, entertainment room, boot room and study. To the first floor the principal bedroom has an en-suite and a dressing room, four further bedrooms with en-suite facilities and laundry room. The lower ground floor leisure facility comprises a swimming pool with changing room, wc, store and sauna, plant room, fitness room, treatment room, gun room and wine cellar.

PROPOSED - LOWER GROUND FLOOR

\_ \_ \_ \_ \_ \_ \_