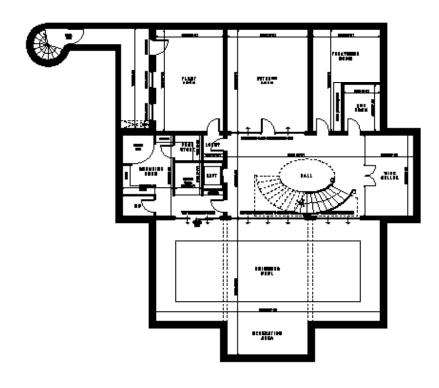

The proposed accommodation comprises: Entrance porch, entrance hall with lift and staircase to all floors, cloakroom with wc, lounge, living/dining/breakfast kitchen with walk in pantry, entertainment room, boot room and study. To the first floor the principal bedroom has an en-suite and a dressing room, four further bedrooms with en-suite facilities and laundry room. The lower ground floor leisure facility comprises a swimming pool with changing room, wc, store and sauna, plant room, fitness room, treatment room, gun room and wine cellar.

PROPOSED - LOWER GROUND FLOOR

\_ \_ \_ \_ \_ \_ \_