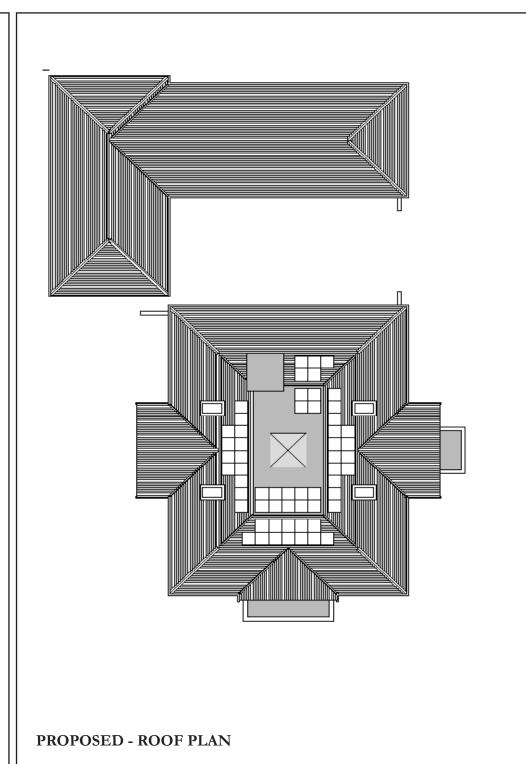

## FOUNTAINS ROAD | RIPLEY | NORTH YORKSHIRE | HG3 3JJ

A superb opportunity to purchase this detached property with planning consent to demolish and construct a magnificent country house of approximately 12,000 sqft, over three floors, incorporating an extensive lower ground floor leisure facility and an additional 3,000 sqft of garages/workshop.