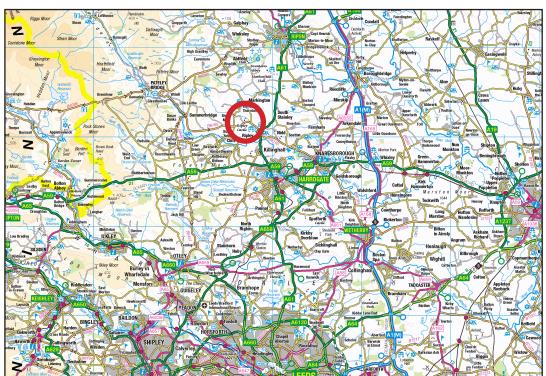

A second property of approximately 2,200 square feet, all set within mature grounds of approximately 5 acres, having magnificent views across open countryside and south facing aspects.

The planning permission for demolition of existing properties to create the significant family home of exceptional design and presence places it in a category of its own with consent to create undoubtedly one of the areas finest homes located in this elevated and enviable position just outside Ripley and being within approximately 15 minutes drive of Harrogate.