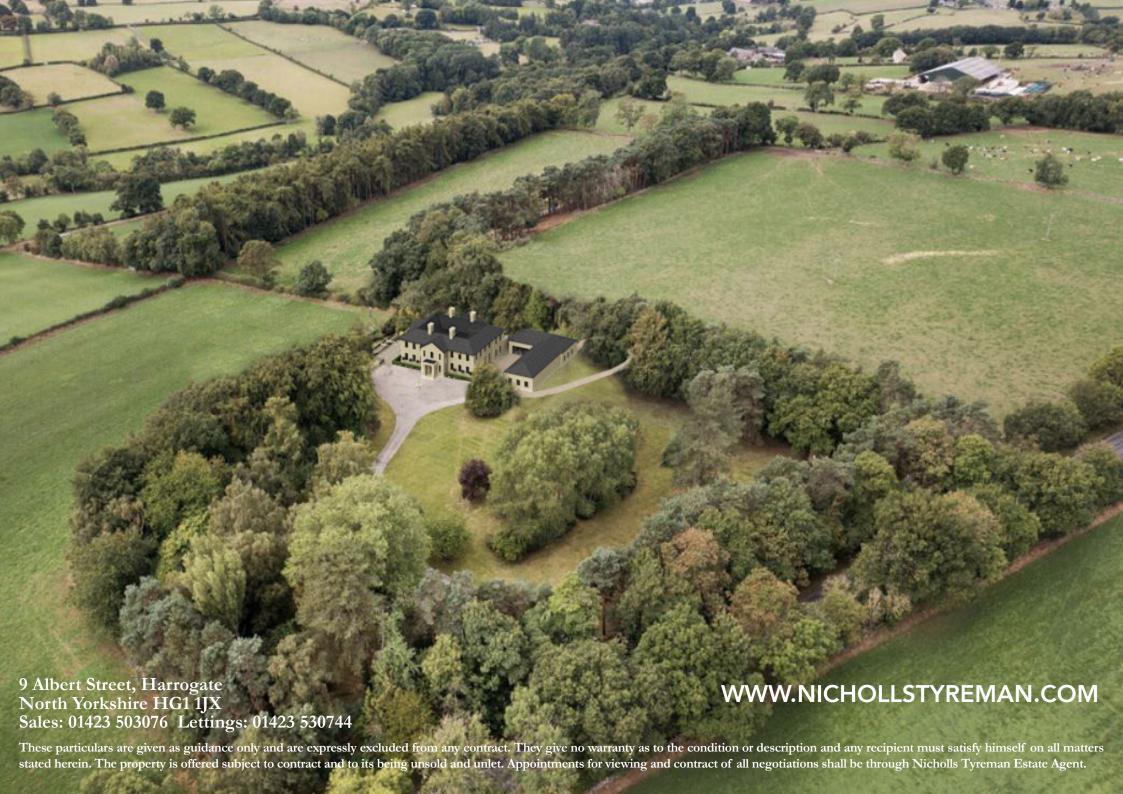

## FOUNTAINS ROAD | RIPLEY | NORTH YORKSHIRE | HG3 3JJ

A superb opportunity to purchase this detached property with planning consent to demolish and construct a magnificent country house of approximately 12,000 sqft, over three floors, incorporating an extensive lower ground floor leisure facility and an additional 3,000 sqft of garages/workshop.

A second property of approximately 2,200 square feet, all set within mature grounds of approximately 5 acres, having magnificent views across open countryside and south facing aspects.

The planning permission for demolition of existing properties to create the significant family home of exceptional design and presence places it in a category of its own with consent to create undoubtedly one of the areas finest homes located in this elevated and enviable position just outside Ripley and being within approximately 15 minutes drive of Harrogate.