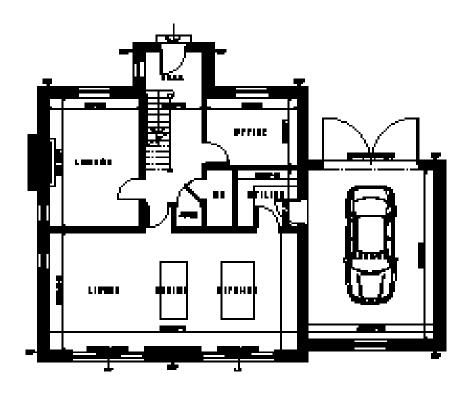

The proposed accommodation comprises: Entrance porch, entrance hall with lift and staircase to all floors, cloakroom with wc, lounge, living/dining/breakfast kitchen with walk in pantry, entertainment room, boot room and study. To the first floor the principal bedroom has an en-suite and a dressing room, four further bedrooms with en-suite facilities and laundry room. The lower ground floor leisure facility comprises a swimming pool with changing room, wc, store and sauna, plant room, fitness room, treatment room, gun room and wine cellar.