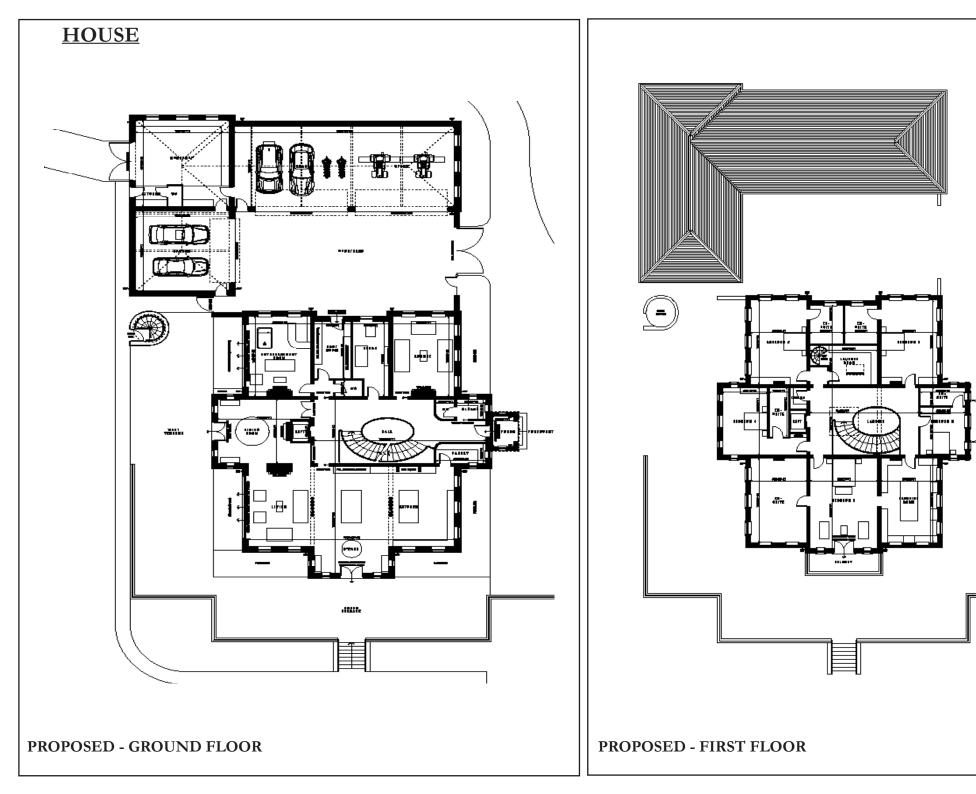

The proposed accommodation comprises: Entrance porch, entrance hall with lift and staircase to all floors, cloakroom with wc, lounge, living/dining/breakfast kitchen with walk in pantry, entertainment room, boot room and study. To the first floor the principal bedroom has an en-suite and a dressing room, four further bedrooms with en-suite facilities and laundry room. The lower ground floor leisure facility comprises a swimming pool with changing room, wc, store and sauna, plant room, fitness room, treatment room, gun room and wine cellar.

PROPOSED - LOWER GROUND FLOOR

\_ \_ \_ \_ \_ \_ \_