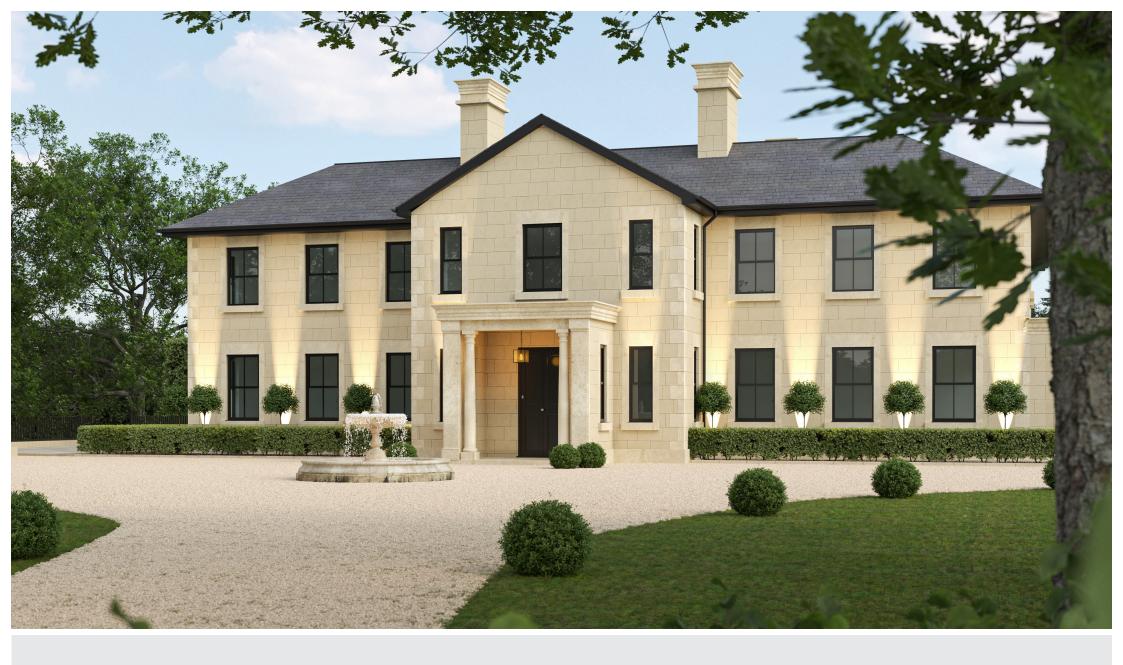

## FOUNTAINS ROAD | RIPLEY | NORTH YORKSHIRE | HG3 3JJ

A superb opportunity to purchase this detached property with planning consent to demolish and construct a magnificent country house of approximately 12,000 sqft, over three floors, incorporating an extensive lower ground floor leisure facility and an additional 3,000 sqft of garages/workshop.

A second property of approximately 2,200 square feet, all set within mature grounds of approximately 5 acres, having magnificent views across open countryside and south facing aspects.

The planning permission for demolition of existing properties to create the significant family home of exceptional design and presence places it in a category of its own with consent to create undoubtedly one of the areas finest homes located in this elevated and enviable position just outside Ripley and being within approximately 15 minutes drive of Harrogate.