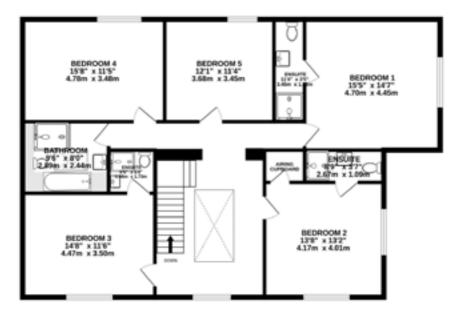

Six Bedrooms | Four en-suite Shower Rooms | House Bathroom

Driveway | Parking | Lawned Gardens | Patio

Available From 16th May 2025 | Returnable Bond £8,307.69

Unfurnished | No Smokers/Pets | Energy Rating: TBC | Council Tax: TBC

To the first floor are five further bedrooms, three en-suite shower rooms and a house bathroom.

The property is approached via a long driveway with ample parking for several vehicles.

The property is set in lawned gardens with far reaching views, a flagged patio to three sides and large shed.