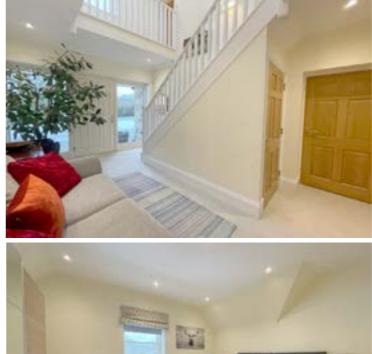

## BRIDGE HOUSE FARM | NORTH RIGTON | LS17 0DA

A six bedroom, stone built farmhouse, renovated to a high standard throughout

Entrance Hall | Living Room | Sitting/Games Room | Kitchen with Dining Area | Utility Room | Cloakroom with wc

## The property offers a rare opportunity to rent a spacious, modern property forming part of a 140 acre farm, offering fabulous views and access to many countryside walks.

The accommodation comprises: Entrance hall, cloakroom with wc, living room with bi-fold doors to the patio, kitchen with dining area having bi-fold doors to the patio, sitting/games room with fireplace and bi-fold doors to the patio, utility room, ground floor bedroom with en-suite shower room, rear porch and lower ground floor room.