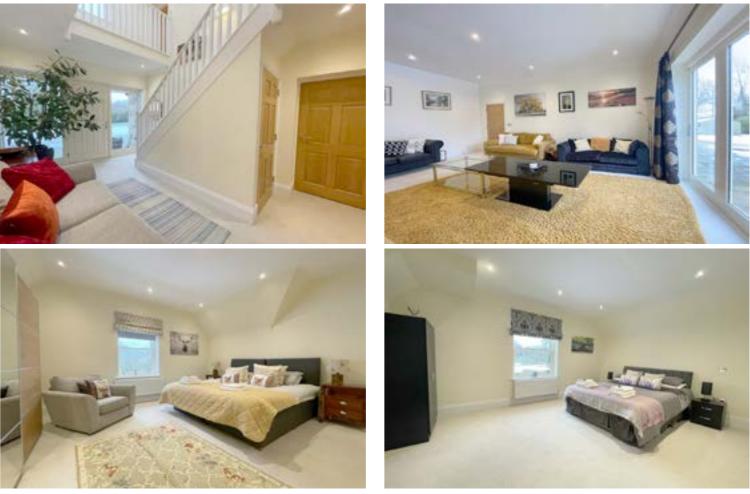

## BRIDGE HOUSE FARM | NORTH RIGTON | LS17 0DA

A six bedroom, stone built farmhouse, renovated to a high standard throughout

Entrance Hall | Living Room | Sitting/Games Room | Kitchen with Dining Area | Utility Room | Cloakroom with wc

## The property offers a rare opportunity to rent a spacious, modern property forming part of a 140 acre farm, offering fabulous views and access to many countryside walks.

The accommodation comprises: Entrance hall, cloakroom with wc, living room with bi-fold doors to the patio, kitchen with dining area having bi-fold doors to the patio, sitting/games room with fireplace and bi-fold doors to the patio, utility room, ground floor bedroom with en-suite shower room, rear porch and lower ground floor room.

To the first floor are five further bedrooms, three en-suite shower rooms and a house bathroom.

The property is approached via a long driveway with ample parking for several vehicles.

The property is set in lawned gardens with far reaching views, a flagged patio to three sides and large shed.