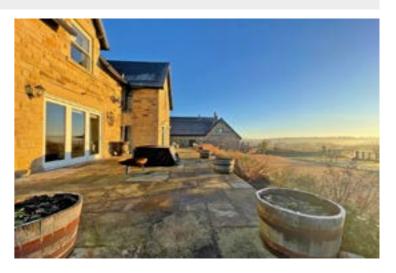

## The property offers a rare opportunity to rent a spacious, modern property forming part of a 140 acre farm, offering fabulous views and access to many countryside walks.

The accommodation comprises: Entrance hall, cloakroom with wc, living room with bi-fold doors to the patio, kitchen with dining area having bi-fold doors to the patio, sitting/games room with fireplace and bi-fold doors to the patio, utility room, ground floor bedroom with en-suite shower room, rear porch and lower ground floor room.

To the first floor are five further bedrooms, three en-suite shower rooms and a house bathroom.

The property is approached via a long driveway with ample parking for several vehicles.

The property is set in lawned gardens with far reaching views, a flagged patio to three sides and large shed.