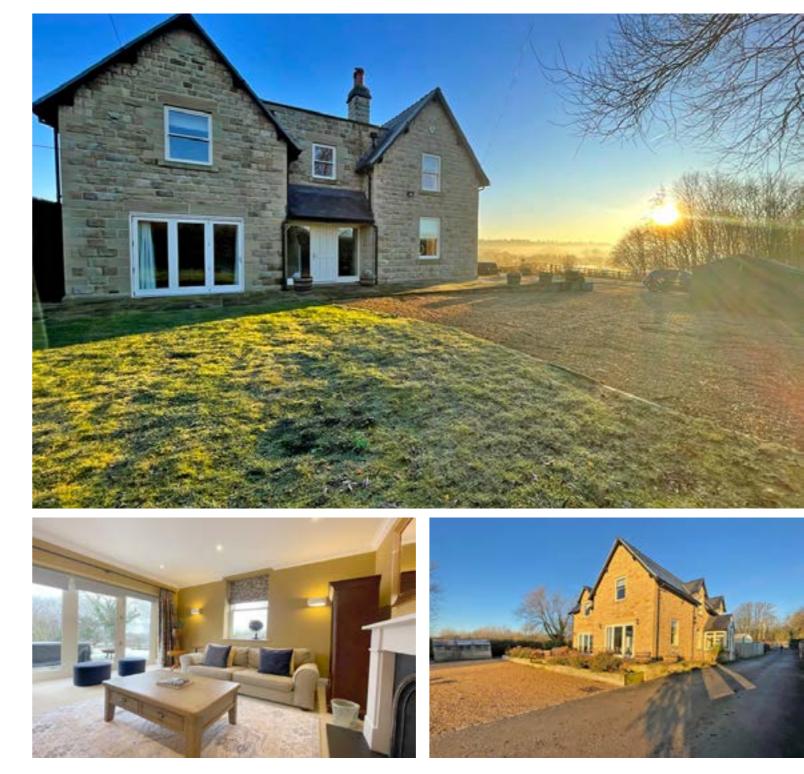

**BRIDGE HOUSE FARM** NORTH RIGTON, LS17 0DA

£6,000 PCM

## The property offers a rare opportunity to rent a spacious, modern property forming part of a 140 acre farm, offering fabulous views and access to many countryside walks.

The accommodation comprises: Entrance hall, cloakroom with wc, living room with bi-fold doors to the patio, kitchen with dining area having bi-fold doors to the patio, sitting/games room with fireplace and bi-fold doors to the patio, utility room, ground floor bedroom with en-suite shower room, rear porch and lower ground floor room.