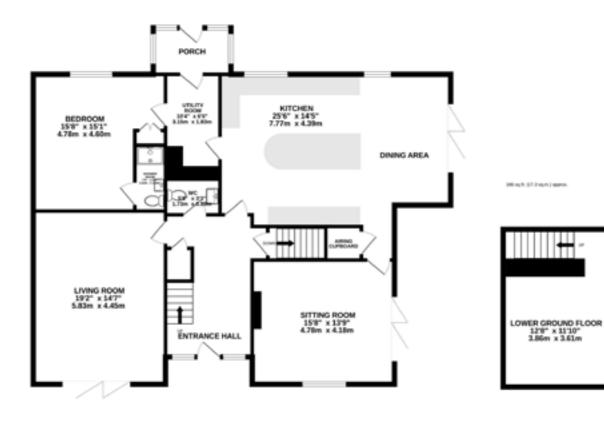

## BRIDGE HOUSE FARM | NORTH RIGTON | LS17 0DA

A six bedroom, stone built farmhouse, renovated to a high standard throughout

Entrance Hall | Living Room | Sitting/Games Room | Kitchen with Dining Area | Utility Room | Cloakroom with wc

## The property offers a rare opportunity to rent a spacious, modern property forming part of a 140 acre farm, offering fabulous views and access to many countryside walks.

The accommodation comprises: Entrance hall, cloakroom with wc, living room with bi-fold doors to the patio, kitchen with dining area having bi-fold doors to the patio, sitting/games room with fireplace and bi-fold doors to the patio, utility room, ground floor bedroom with en-suite shower room, rear porch and lower ground floor room.