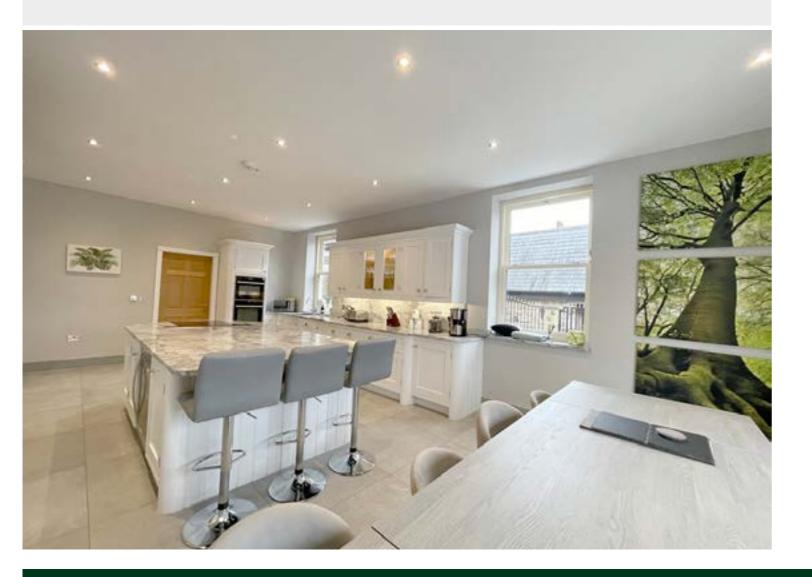

## BRIDGE HOUSE FARM | NORTH RIGTON | LS17 0DA

A six bedroom, stone built farmhouse, renovated to a high standard throughout

Entrance Hall | Living Room | Sitting/Games Room | Kitchen with Dining Area | Utility Room | Cloakroom with wc