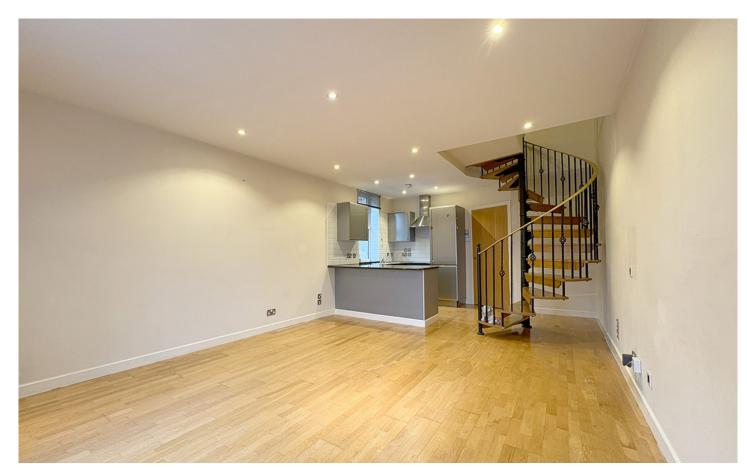

Hall | Living/Dining/Kitchen

Two Bedrooms | En-suite Shower Room | Bathroom

Single Private Parking Space

Council Tax: E | Energy Rating: TBC | Tenure: Leasehold

£265,000

The property benefits from electric night storage heaters, double glazing and briefly comprises; shared entrance vestibule with intercom system and flat access on the first floor via stairs or lift.

Entrance hall with storage cupboard and house bathroom offering w/c, wash basin and bath, spacious open plan kitchen/living area with fitted kitchen and built in appliances.

A spiral staircase leads to the first floor offering two bedrooms with the main bedroom being a large double with ensuite shower room.