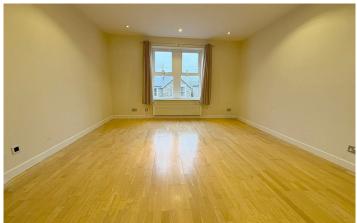

Entrance hall with storage cupboard and house bathroom offering w/c, wash basin and bath, spacious open plan kitchen/living area with fitted kitchen and built in appliances.

A spiral staircase leads to the first floor offering two bedrooms with the main bedroom being a large double with ensuite shower room.