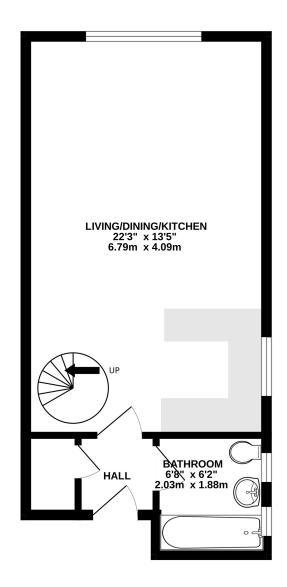

Hall | Living/Dining/Kitchen

Two Bedrooms | En-suite Shower Room | Bathroom

Single Private Parking Space

Council Tax: E | Energy Rating: TBC | Tenure: Leasehold

£265,000

The property benefits from electric night storage heaters, double glazing and briefly comprises; shared entrance vestibule with intercom system and flat access on the first floor via stairs or lift.

Entrance hall with storage cupboard and house bathroom offering w/c, wash basin and bath, spacious open plan kitchen/living area with fitted kitchen and built in appliances.

A spiral staircase leads to the first floor offering two bedrooms with the main bedroom being a large double with ensuite shower room.