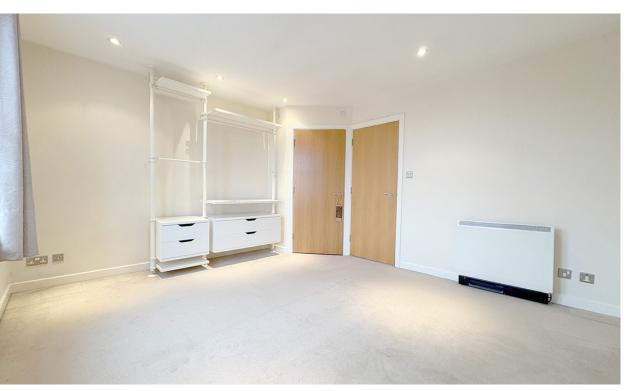

Entrance hall with storage cupboard and house bathroom offering w/c, wash basin and bath, spacious open plan kitchen/living area with fitted kitchen and built in appliances.

A spiral staircase leads to the first floor offering two bedrooms with the main bedroom being a large double with ensuite shower room.