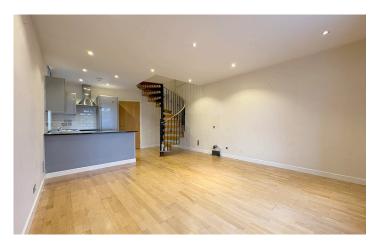

Hall | Living/Dining/Kitchen

Two Bedrooms | En-suite Shower Room | Bathroom

Single Private Parking Space

Council Tax: E | Energy Rating: TBC | Tenure: Leasehold

£265,000

The property benefits from electric night storage heaters, double glazing and briefly comprises; shared entrance vestibule with intercom system and flat access on the first floor via stairs or lift.

Entrance hall with storage cupboard and house bathroom offering w/c, wash basin and bath, spacious open plan kitchen/living area with fitted kitchen and built in appliances.

A spiral staircase leads to the first floor offering two bedrooms with the main bedroom being a large double with ensuite shower room.