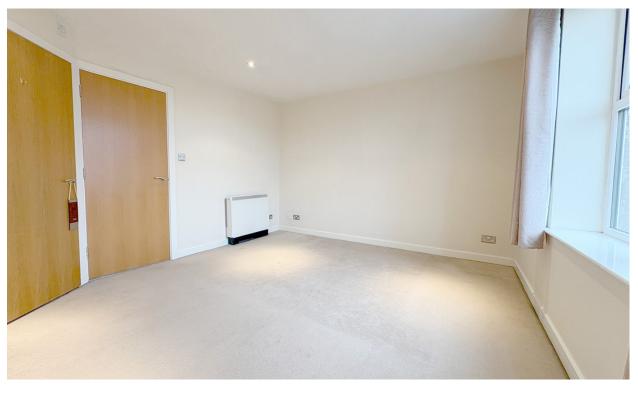

Entrance hall with storage cupboard and house bathroom offering w/c, wash basin and bath, spacious open plan kitchen/living area with fitted kitchen and built in appliances.

A spiral staircase leads to the first floor offering two bedrooms with the main bedroom being a large double with ensuite shower room.