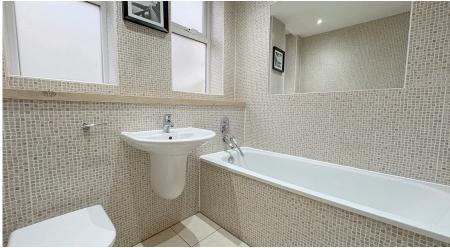

Entrance hall with storage cupboard and house bathroom offering w/c, wash basin and bath, spacious open plan kitchen/living area with fitted kitchen and built in appliances.

A spiral staircase leads to the first floor offering two bedrooms with the main bedroom being a large double with ensuite shower room.