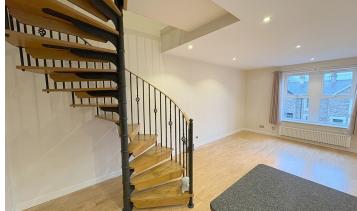

Entrance hall with storage cupboard and house bathroom offering w/c, wash basin and bath, spacious open plan kitchen/living area with fitted kitchen and built in appliances.

A spiral staircase leads to the first floor offering two bedrooms with the main bedroom being a large double with ensuite shower room.