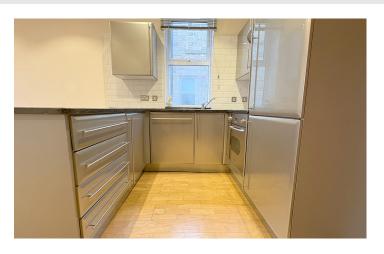

Entrance hall with storage cupboard and house bathroom offering w/c, wash basin and bath, spacious open plan kitchen/living area with fitted kitchen and built in appliances.

A spiral staircase leads to the first floor offering two bedrooms with the main bedroom being a large double with ensuite shower room.