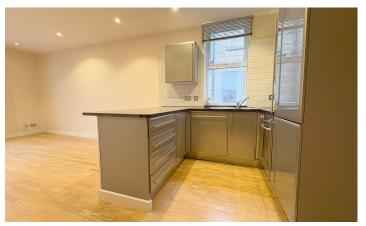

Entrance hall with storage cupboard and house bathroom offering w/c, wash basin and bath, spacious open plan kitchen/living area with fitted kitchen and built in appliances.

A spiral staircase leads to the first floor offering two bedrooms with the main bedroom being a large double with ensuite shower room.