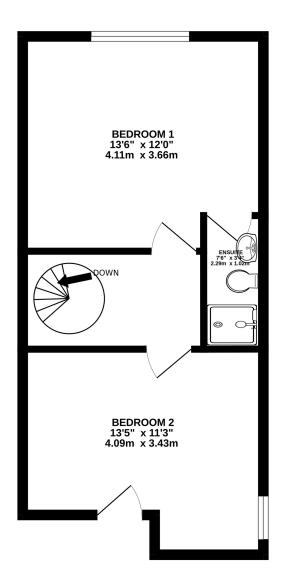

Entrance hall with storage cupboard and house bathroom offering w/c, wash basin and bath, spacious open plan kitchen/living area with fitted kitchen and built in appliances.

A spiral staircase leads to the first floor offering two bedrooms with the main bedroom being a large double with ensuite shower room.