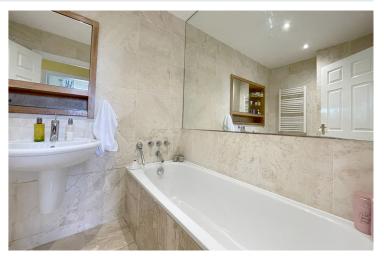

Main bedroom with en-suite shower room, second double bedroom with built-in wardrobes and house bathroom.

Outside there are three private parking spaces and garage within electric gated parking area. West facing lawned front garden with log house.