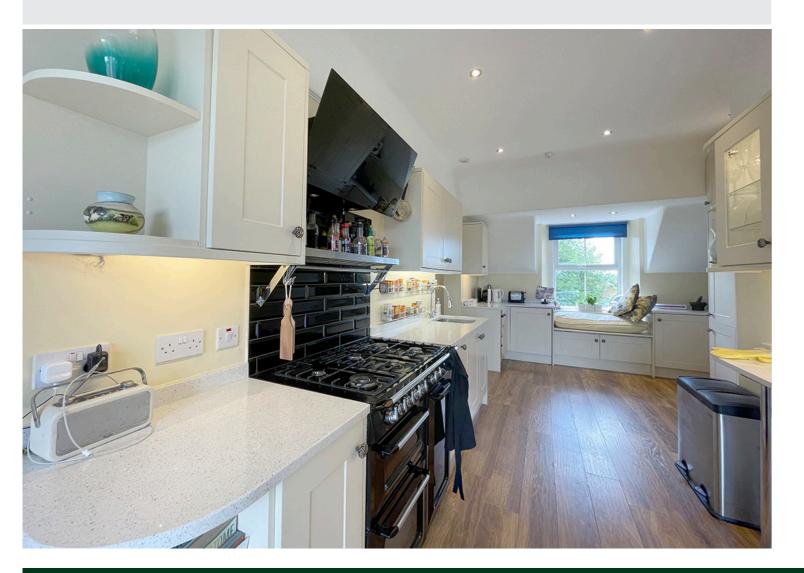

Entrance Hall | Living Room | Dining Room | Kitchen | Utility/Drying Room

Two Bedrooms | En-suite | House Bathroom

Roof Terrace | Garden | Garage & Parking

Available 14 February 2025 | Returnable Bond £2,307.69

Unfurnished | No Smokers/Pets | Energy Rating: D | Council Tax: C - £1,988.66

The accommodation briefly comprises: private first floor entrance with stairs leading up to second floor. The penthouse has an entrance hallway, living room, dining room, utility/drying room, kitchen with integrated appliances and patio doors opening to roof terrace with magnificent views over open countryside.