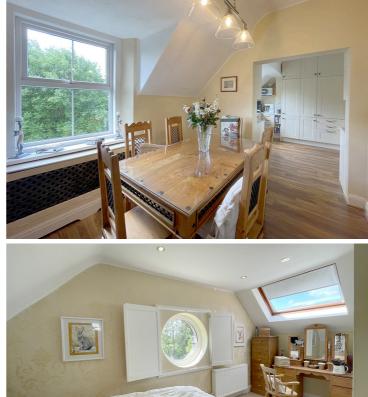

Entrance Hall | Living Room | Dining Room | Kitchen | Utility/Drying Room

Two Bedrooms | En-suite | House Bathroom

Roof Terrace | Garden | Garage & Parking

Available 14 February 2025 | Returnable Bond £2,307.69

Main bedroom with en-suite shower room, second double bedroom with built-in wardrobes and house bathroom.

Outside there are three private parking spaces and garage within electric gated parking area. West facing lawned front garden with log house.