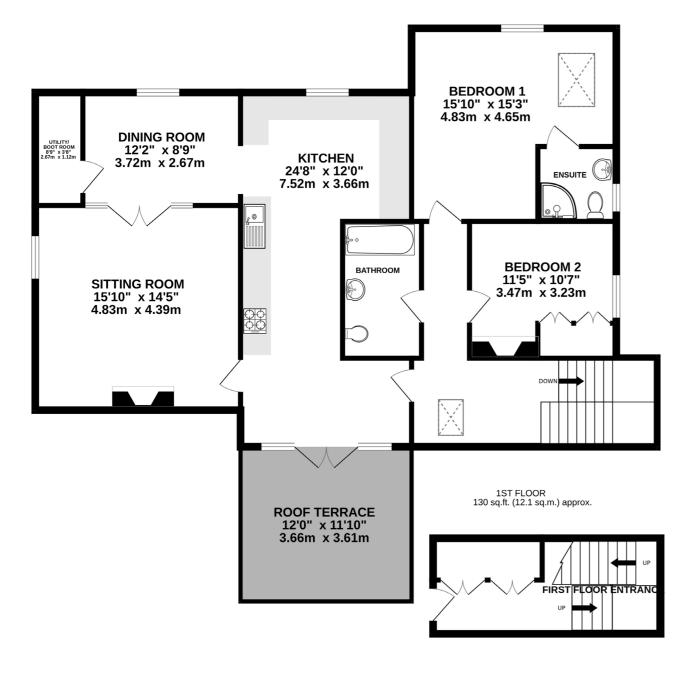

Unfurnished | No Smokers/Pets | Energy Rating: D | Council Tax: C - £1,988.66

The accommodation briefly comprises: private first floor entrance with stairs leading up to second floor. The penthouse has an entrance hallway, living room, dining room, utility/drying room, kitchen with integrated appliances and patio doors opening to roof terrace with magnificent views over open countryside.