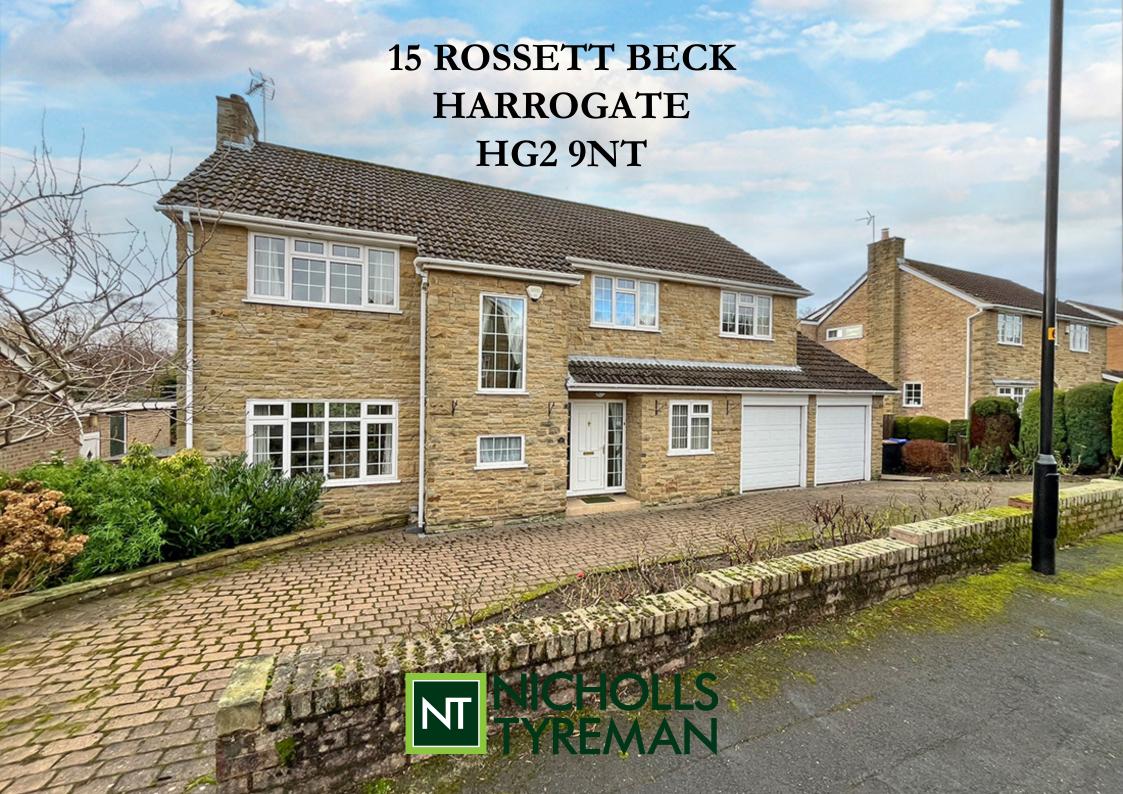

## 15 ROSSETT BECK | HARROGATE | HG2 9NT

A fantastic opportunity to purchase this well-appointed five-bedroom detached home on the popular south side of Harrogate within walking distance to fantastic schooling, local shops and multiple transport links.

Entrance Hall | Living Room | Dining Room | Kitchen | Study | Utility Room | Ground Floor wc

Five Bedrooms | En-Suite | House Bathroom

Garden | Garage

Council Tax: G | Energy Rating: TBC | Tenure: Freehold

€800,000

**NO CHAIN** 

The property now offers purchasers with the opportunity to modernise this well looked after home in a great location and is offered with gas fired central heating, double glazing throughout and briefly comprises; Spacious entrance with lovely staircase to first floor, ground floor wc, living room with dual aspect at the front and over the rear garden, kitchen diner with fitted kitchen units and dining area, utility room and home office on the ground floor.