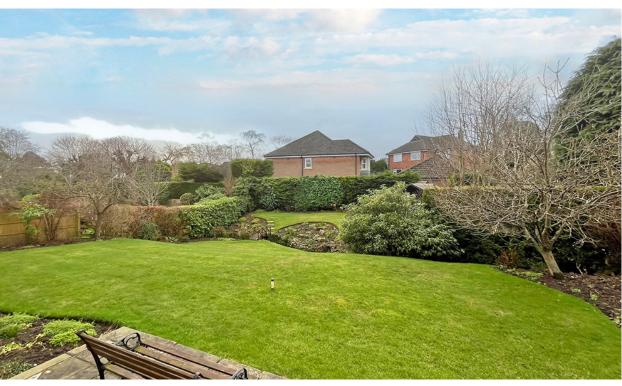

## **OUTSIDE**

Externally the property has a spacious in and out driveway with attached double garage that has electric up and over doors.

The rear of the property offers a lovely, manicured garden which has been looked after to a high standard over the years and offers a unique feature of a small beck running through the middle of the garden with a wooden bridge to cross it.