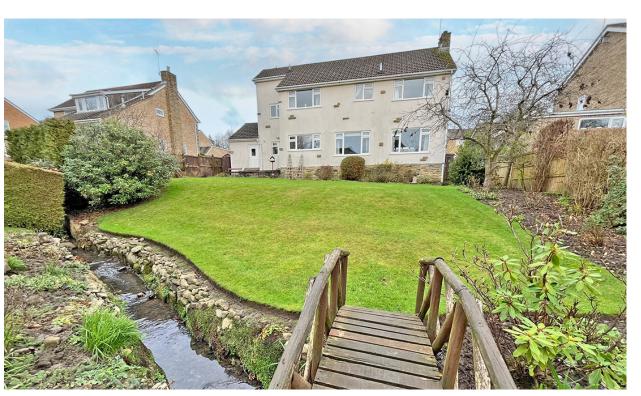

## **OUTSIDE**

Externally the property has a spacious in and out driveway with attached double garage that has electric up and over doors.

The rear of the property offers a lovely, manicured garden which has been looked after to a high standard over the years and offers a unique feature of a small beck running through the middle of the garden with a wooden bridge to cross it.