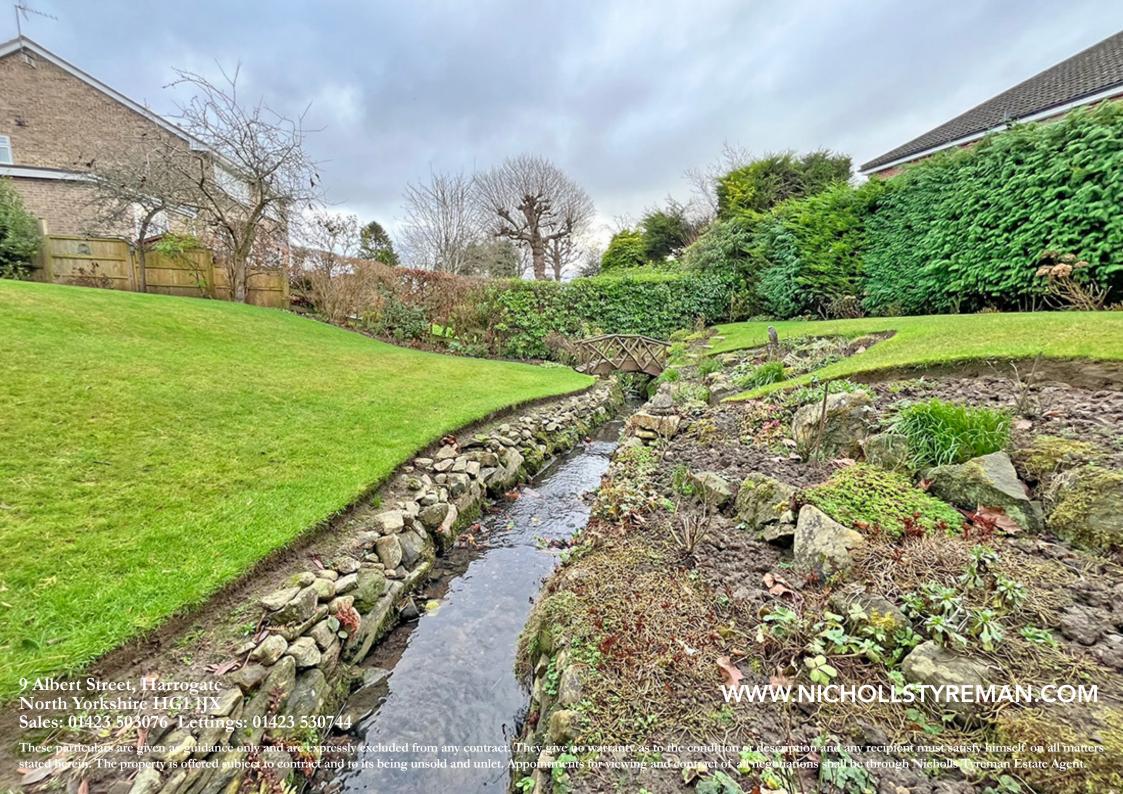

## **OUTSIDE**

Externally the property has a spacious in and out driveway with attached double garage that has electric up and over doors.

The rear of the property offers a lovely, manicured garden which has been looked after to a high standard over the years and offers a unique feature of a small beck running through the middle of the garden with a wooden bridge to cross it.