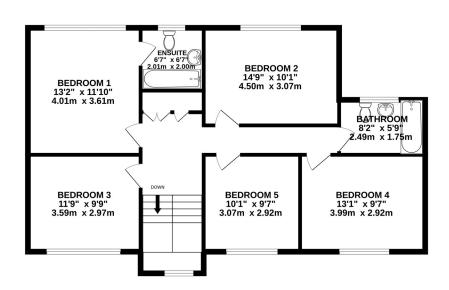

To the first floor there are five bedrooms which can all be used as double rooms, a house bathroom with fitted suite comprising; w/c, wash basin and shower over bath. There is also a large cupboard space on the landing which is a lovely open space with large window.

There is a well-positioned summer house at the bottom of the garden offering the perfect position to admire the garden.

GROUND FLOOR 1090 sq.ft. (101.2 sq.m.) approx.

1ST FLOOR 919 sq.ft. (85.4 sq.m.) approx.

TOTAL FLOOR AREA: 2008 sq.ft. (186.6 sq.m.) approx.

Measurements are approximate. Not to scale. Illustrative purposes only Made with Metropix \$2025