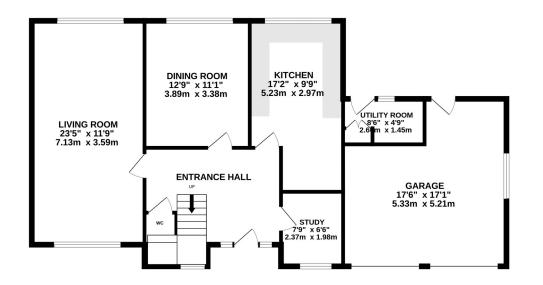

Entrance Hall | Living Room | Dining Room | Kitchen | Study | Utility Room | Ground Floor wc

Five Bedrooms | En-Suite | House Bathroom

Garden | Garage

Council Tax: G | Energy Rating: TBC | Tenure: Freehold

€800,000

**NO CHAIN** 

The property now offers purchasers with the opportunity to modernise this well looked after home in a great location and is offered with gas fired central heating, double glazing throughout and briefly comprises; Spacious entrance with lovely staircase to first floor, ground floor wc, living room with dual aspect at the front and over the rear garden, kitchen diner with fitted kitchen units and dining area, utility room and home office on the ground floor.

There is a well-positioned summer house at the bottom of the garden offering the perfect position to admire the garden.

GROUND FLOOR 1090 sq.ft. (101.2 sq.m.) approx.

1ST FLOOR 919 sq.ft. (85.4 sq.m.) approx.

TOTAL FLOOR AREA: 2008 sq.ft. (186.6 sq.m.) approx.

Measurements are approximate. Not to scale. Illustrative purposes only Made with Metropix \$2025