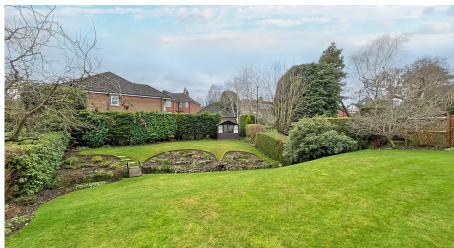

## **OUTSIDE**

Externally the property has a spacious in and out driveway with attached double garage that has electric up and over doors.

The rear of the property offers a lovely, manicured garden which has been looked after to a high standard over the years and offers a unique feature of a small beck running through the middle of the garden with a wooden bridge to cross it.