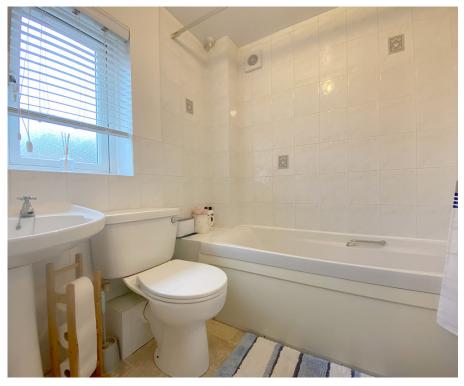

The property has been well maintained throughout and offers good sized rooms and in brief comprises: a covered porch leading to well equipped fitted breakfast kitchen with peninsula breakfast bar and integrated appliances, large living room with corner wood burning stove and double opening doors to a small garden area. To the first floor there are two double bedrooms and a house bathroom.