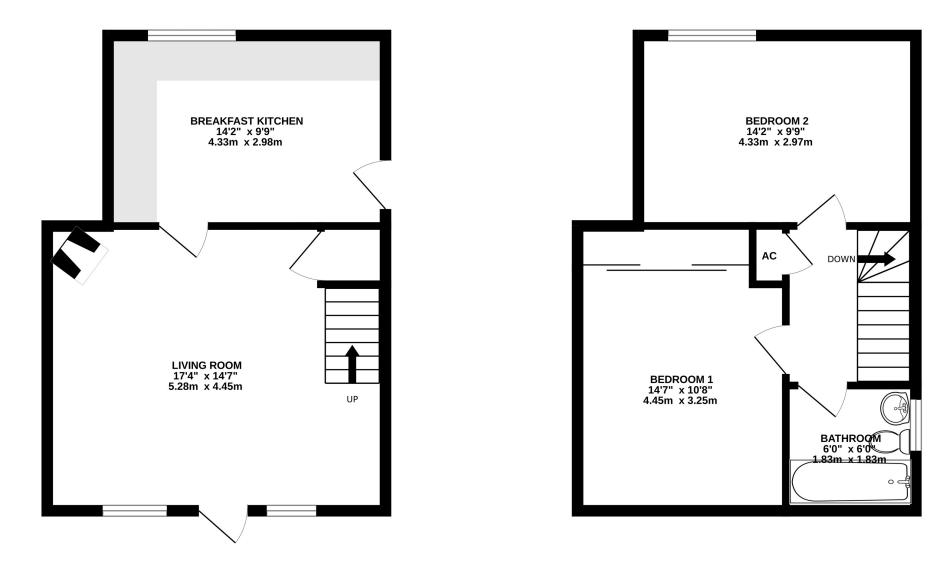

Living Room | Breakfast Kitchen

Two Bedrooms | House Bathroom

Garden | Garage

Council Tax: D | Energy Rating: TBC | Tenure: Freehold

£249,950

Located close to various villages with excellent amenities and the Harrogate town centre only a short distance away.

The property has been well maintained throughout and offers good sized rooms and in brief comprises: a covered porch leading to well equipped fitted breakfast kitchen with peninsula breakfast bar and integrated appliances, large living room with corner wood burning stove and double opening doors to a small garden area. To the first floor there are two double bedrooms and a house bathroom.

Outside the property is a side lawned garden area with picket fence boundary and flagged patio. The property also benefits from off-street parking and garage.

9 Albert Street, Harrogate North Yorkshire HG1 1JX Sales: 01423 503076 Lettings: 01423 530744