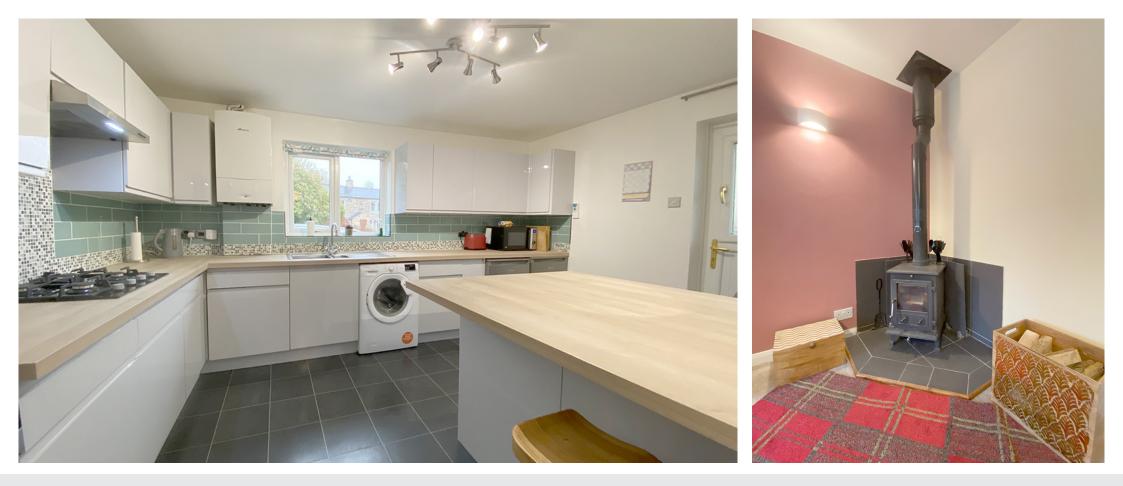

The property has been well maintained throughout and offers good sized rooms and in brief comprises: a covered porch leading to well equipped fitted breakfast kitchen with peninsula breakfast bar and integrated appliances, large living room with corner wood burning stove and double opening doors to a small garden area. To the first floor there are two double bedrooms and a house bathroom.