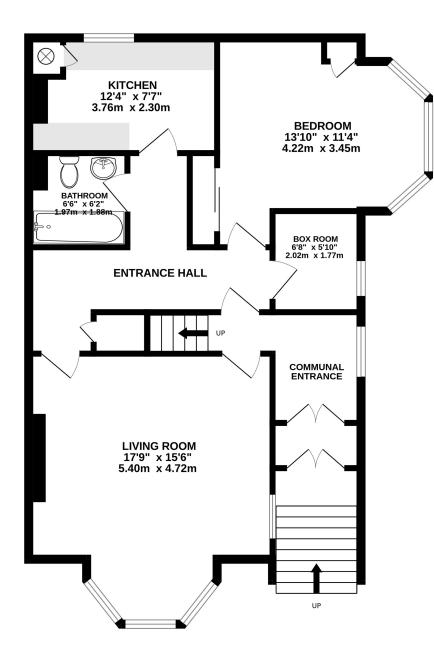

To the front of the property is an allocated parking space for one vehicle.

GROUND FLOOR 809 sq.ft. (75.2 sq.m.) approx.

TOTAL FLOOR AREA : 809 sq.ft. (75.2 sq.m.) approx. Measurements are approximate. Not to scale. Illustrative purposes only Made with Metropix ©2024