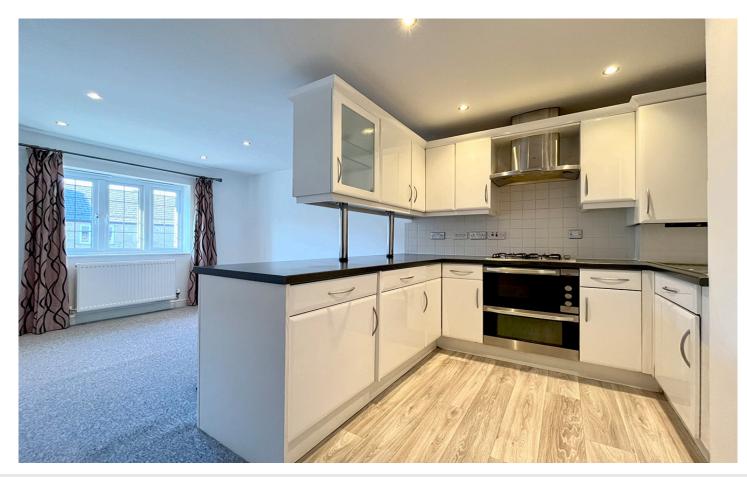

## £245,000

The property is offered with gas fired central heating and double glazing throughout.

A communal entrance hall with post boxes and stairs leads to the flat door.

The accommodation comprises: Entrance hall, spacious open plan kitchen/living space with modern fitted kitchen. Bedroom one is a spacious double bedroom with built in wardrobe and en-suite shower room and bedroom two is a lovely single room. The house bathroom comprises shower over bath, we and wash basin.