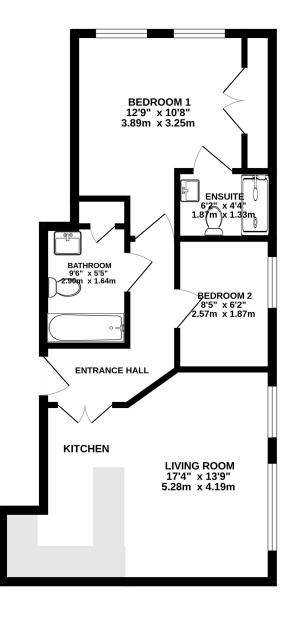

Two Bedrooms | En-suite Shower Room | House Bathroom

Parking space

Council Tax: D | Energy Rating: C | Tenure: Leasehold

Lease: 250 years from 2004 | Ground Rent: Currently £40 per annum | Share of Maintenance Costs

## £245,000

The property is offered with gas fired central heating and double glazing throughout.

A communal entrance hall with post boxes and stairs leads to the flat door.

The accommodation comprises: Entrance hall, spacious open plan kitchen/living space with modern fitted kitchen. Bedroom one is a spacious double bedroom with built in wardrobe and en-suite shower room and bedroom two is a lovely single room. The house bathroom comprises shower over bath, we and wash basin.