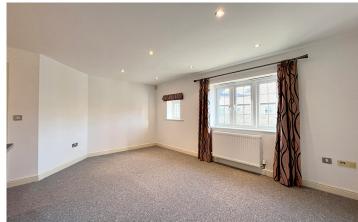

Two Bedrooms | En-suite Shower Room | House Bathroom

Parking space

Council Tax: D | Energy Rating: C | Tenure: Leasehold

Lease: 250 years from 2004 | Ground Rent: Currently £40 per annum | Share of Maintenance Costs

## £245,000

The property is offered with gas fired central heating and double glazing throughout.

A communal entrance hall with post boxes and stairs leads to the flat door.

The accommodation comprises: Entrance hall, spacious open plan kitchen/living space with modern fitted kitchen. Bedroom one is a spacious double bedroom with built in wardrobe and en-suite shower room and bedroom two is a lovely single room. The house bathroom comprises shower over bath, we and wash basin.