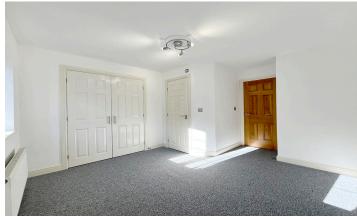

## £245,000

The property is offered with gas fired central heating and double glazing throughout.

A communal entrance hall with post boxes and stairs leads to the flat door.

The accommodation comprises: Entrance hall, spacious open plan kitchen/living space with modern fitted kitchen. Bedroom one is a spacious double bedroom with built in wardrobe and en-suite shower room and bedroom two is a lovely single room. The house bathroom comprises shower over bath, we and wash basin.