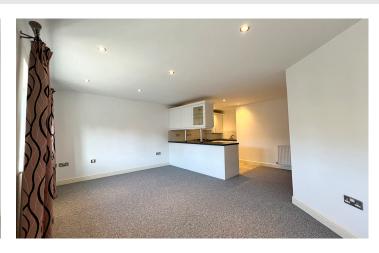

## £245,000

The property is offered with gas fired central heating and double glazing throughout.

A communal entrance hall with post boxes and stairs leads to the flat door.

The accommodation comprises: Entrance hall, spacious open plan kitchen/living space with modern fitted kitchen. Bedroom one is a spacious double bedroom with built in wardrobe and en-suite shower room and bedroom two is a lovely single room. The house bathroom comprises shower over bath, we and wash basin.