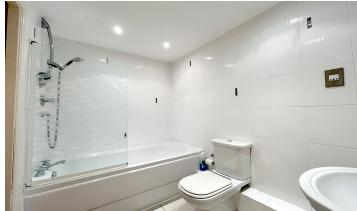

## £245,000

The property is offered with gas fired central heating and double glazing throughout.

A communal entrance hall with post boxes and stairs leads to the flat door.

The accommodation comprises: Entrance hall, spacious open plan kitchen/living space with modern fitted kitchen. Bedroom one is a spacious double bedroom with built in wardrobe and en-suite shower room and bedroom two is a lovely single room. The house bathroom comprises shower over bath, we and wash basin.