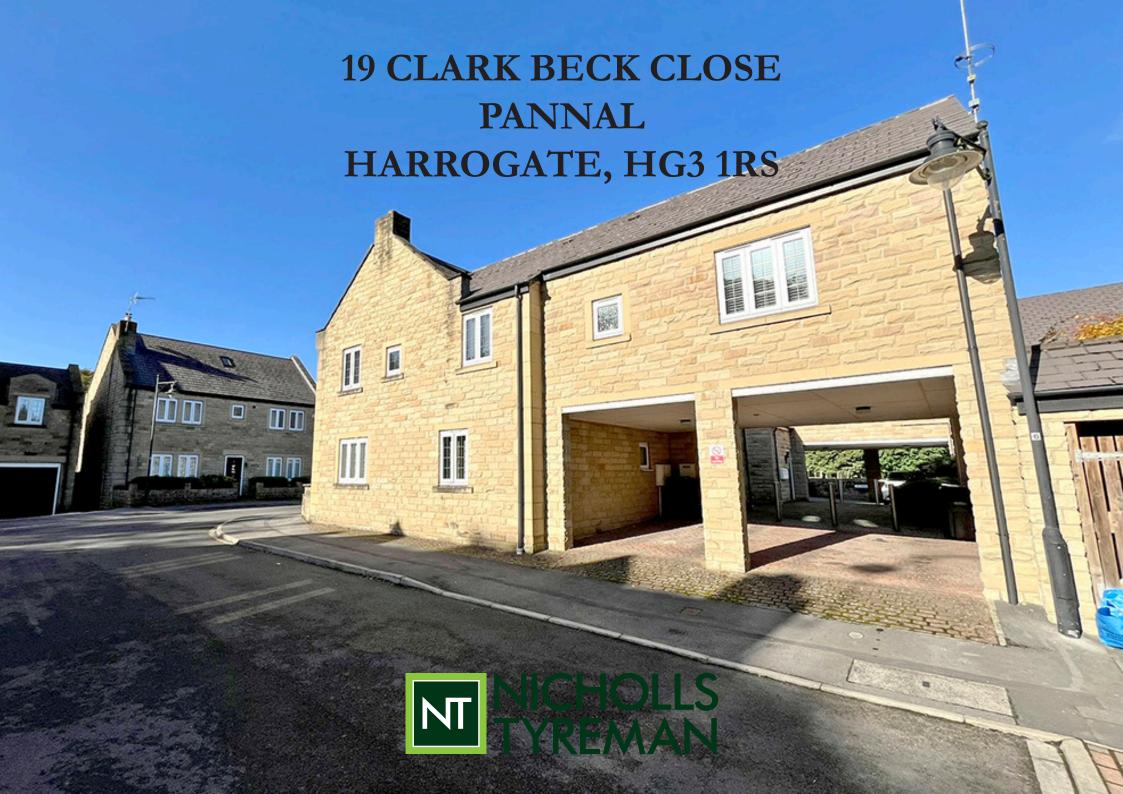

## 19 CLARK BECK CLOSE | PANNAL | HARROGATE | HG3 1RS

A fantastic opportunity to purchase this well appointed first floor flat situated in the heart of the sought after village of Pannal.

Entrance Hall | Living Room | Kitchen

## £245,000

The property is offered with gas fired central heating and double glazing throughout.

A communal entrance hall with post boxes and stairs leads to the flat door.

The accommodation comprises: Entrance hall, spacious open plan kitchen/living space with modern fitted kitchen. Bedroom one is a spacious double bedroom with built in wardrobe and en-suite shower room and bedroom two is a lovely single room. The house bathroom comprises shower over bath, we and wash basin.

Externally the property has one undercover parking space.