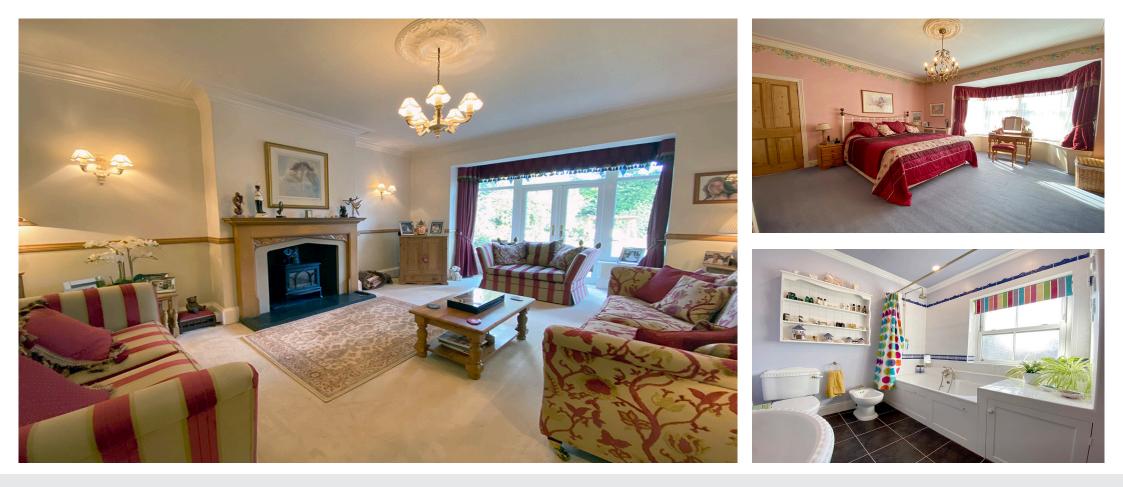

Entrance Vestibule | Entrance Hall | Living Room | Dining Room | Kitchen | Sun Room

Utility Room | Cloakroom with WC

Six Bedrooms | Two Bathrooms

Magnificent Enclosed Gardens | Two Garages | Detached Garden Room

## £800,000

The property truly requires an internal inspection to appreciate the accommodation which has the benefit of double glazing, central heating and a carriageway drive.

The extremely spacious accommodation comprises: Large entrance vestibule, panelled entrance hall with staircase, large dining room with bay window, stunning living room with doors leading to the rear gardens, breakfast kitchen utility room, ground floor WC and large sun room.

To the first floor there are three bedrooms and a house bathroom. On the second floor there are three further bedrooms and second house bathroom.