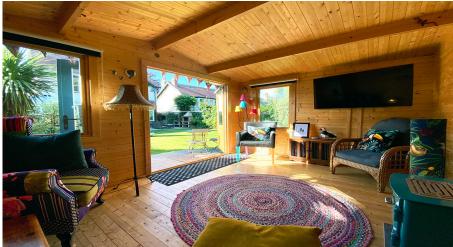

Entrance Vestibule | Entrance Hall | Living Room | Dining Room | Kitchen | Sun Room

Utility Room | Cloakroom with WC

Six Bedrooms | Two Bathrooms

Magnificent Enclosed Gardens | Two Garages | Detached Garden Room

Detached garden room with power and ethernet cabling.

TOTAL FLOOR AREA : 2891 sq.ft. (268.6 sq.m.) approx. Measurements are approximate. Not to scale. Illustrative purposes only Made with Metropix ©2024