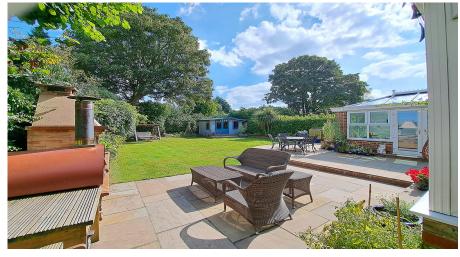

## OUTSIDE

To the front of the property there is a carriageway double driveway, both leading to adjoining garages.

Access to the rear of the property is through the each of the garages, where there are beautifully kept enclosed gardens with flagged patio lawned gardens and flowering borders with mature, tall boundary hedging and specimen plants and trees, barbecue and pizza area.