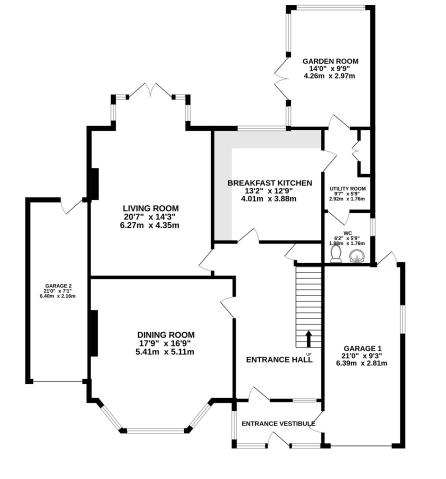

Entrance Vestibule | Entrance Hall | Living Room | Dining Room | Kitchen | Sun Room

Utility Room | Cloakroom with WC

Six Bedrooms | Two Bathrooms

Magnificent Enclosed Gardens | Two Garages | Detached Garden Room

## £800,000

The property truly requires an internal inspection to appreciate the accommodation which has the benefit of double glazing, central heating and a carriageway drive.

The extremely spacious accommodation comprises: Large entrance vestibule, panelled entrance hall with staircase, large dining room with bay window, stunning living room with doors leading to the rear gardens, breakfast kitchen utility room, ground floor WC and large sun room.

Detached garden room with power and ethernet cabling.

TOTAL FLOOR AREA : 2891 sq.ft. (268.6 sq.m.) approx. Measurements are approximate. Not to scale. Illustrative purposes only Made with Metropix ©2024