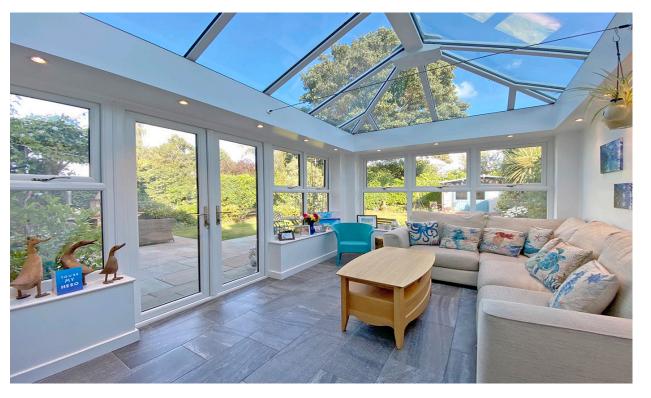

Entrance Vestibule | Entrance Hall | Living Room | Dining Room | Kitchen | Sun Room

Utility Room | Cloakroom with WC

Six Bedrooms | Two Bathrooms

Magnificent Enclosed Gardens | Two Garages | Detached Garden Room

## £800,000

The property truly requires an internal inspection to appreciate the accommodation which has the benefit of double glazing, central heating and a carriageway drive.

The extremely spacious accommodation comprises: Large entrance vestibule, panelled entrance hall with staircase, large dining room with bay window, stunning living room with doors leading to the rear gardens, breakfast kitchen utility room, ground floor WC and large sun room.