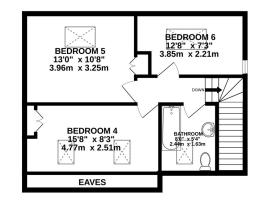

To the first floor there are three bedrooms and a house bathroom. On the second floor there are three further bedrooms and second house bathroom.

Detached garden room with power and ethernet cabling.

TOTAL FLOOR AREA : 2891 sq.ft. (268.6 sq.m.) approx. Measurements are approximate. Not to scale. Illustrative purposes only Made with Metropix ©2024

1ST FLOOR 856 sq.ft. (79.6 sq.m.) approx.

2ND FLOOR 501 sq.ft. (46.5 sq.m.) approx.

GROUND FLOOR 1534 sq.ft. (142.5 sq.m.) approx.

Sales: 01423 503076 Lettings: 01423 530744

9 Albert Street, Harrogate These particulars are given as guidance only and are expressly excluded from any contract. They WWW.NICHOLISTYREMAN.COM North Yorkshire HG11JX give no warranty as to the condition or description and any recipient must satisfy himself on all matters stated herein. The property is offered subject to contract and to its being unsold and unlet. Appointments for viewing and contract of all negotiations shall be through Nicholls Tyreman Estate Agent.