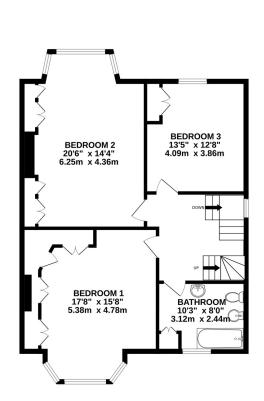

To the first floor there are three bedrooms and a house bathroom. On the second floor there are three further bedrooms and second house bathroom.

1ST FLOOR 856 sq.ft. (79.6 sq.m.) approx.

2ND FLOOR 501 sq.ft. (46.5 sq.m.) approx.

GROUND FLOOR 1534 sq.ft. (142.5 sq.m.) approx.

Sales: 01423 503076 Lettings: 01423 530744

9 Albert Street, Harrogate These particulars are given as guidance only and are expressly excluded from any contract. They WWW.NICHOLISTYREMAN.COM North Yorkshire HG11JX give no warranty as to the condition or description and any recipient must satisfy himself on all matters stated herein. The property is offered subject to contract and to its being unsold and unlet. Appointments for viewing and contract of all negotiations shall be through Nicholls Tyreman Estate Agent.