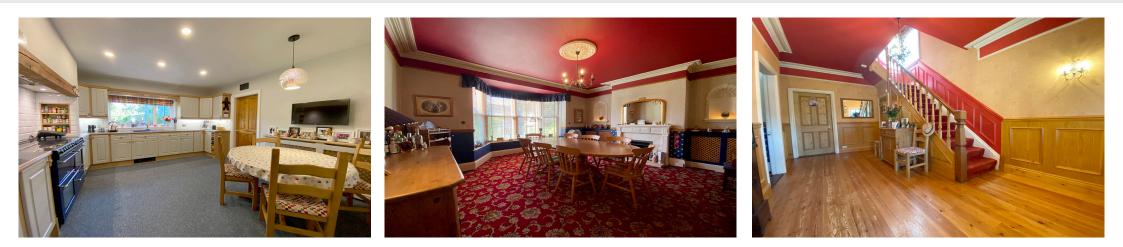

Entrance Vestibule | Entrance Hall | Living Room | Dining Room | Kitchen | Sun Room

Utility Room | Cloakroom with WC

Six Bedrooms | Two Bathrooms

Magnificent Enclosed Gardens | Two Garages | Detached Garden Room

## £800,000

The property truly requires an internal inspection to appreciate the accommodation which has the benefit of double glazing, central heating and a carriageway drive.

The extremely spacious accommodation comprises: Large entrance vestibule, panelled entrance hall with staircase, large dining room with bay window, stunning living room with doors leading to the rear gardens, breakfast kitchen utility room, ground floor WC and large sun room.