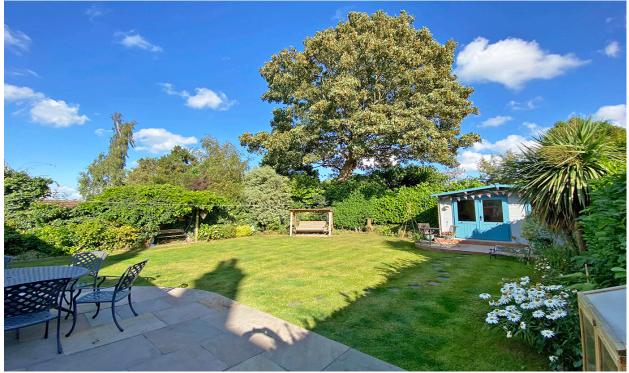

## OUTSIDE

To the front of the property there is a carriageway double driveway, both leading to adjoining garages.

Access to the rear of the property is through the each of the garages, where there are beautifully kept enclosed gardens with flagged patio lawned gardens and flowering borders with mature, tall boundary hedging and specimen plants and trees, barbecue and pizza area.