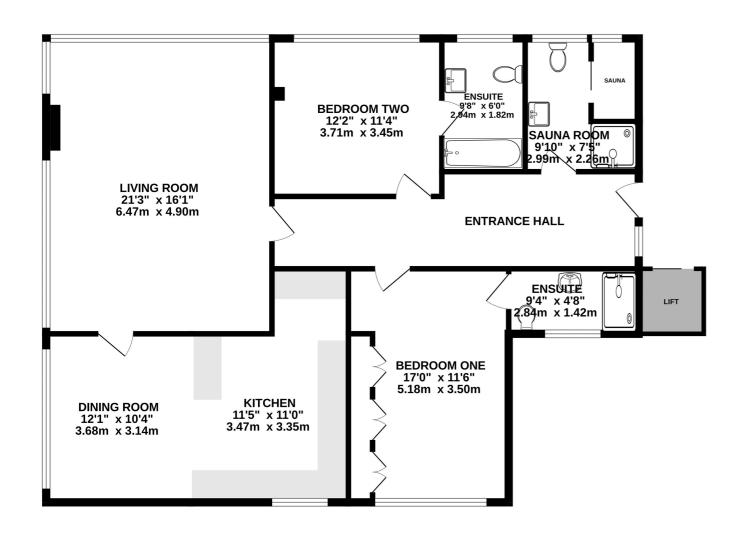

15 GRAYSON HOUSE, BEECH GROVE HARROGATE, HG2 0ER

£1,595 PCM

1295 sq.ft. (120.3 sq.m.) approx.

TOTAL FLOOR AREA : 1295 sq.ft. (120.3 sq.m.) approx. Measurements are approximate. Not to scale. Illustrative purposes only Made with Metropix ©2024

The property has the benefit of double glazing, etched glazed doors, tiled floors, fitted curtains and blinds and a sauna room. There is a large hallway, fabulous living room with far reaching views and a fully equipped kitchen with gas Aga, matching fridge/freezer, Miele washing machine and tumble dryer, dishwasher and ample storage. The two double bedrooms have en-suite facilities and there is a sauna room with shower.