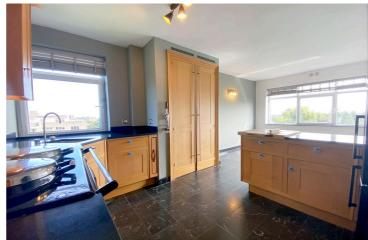

The property has the benefit of double glazing, etched glazed doors, tiled floors, fitted curtains and blinds and a sauna room. There is a large hallway, fabulous living room with far reaching views and a fully equipped kitchen with gas Aga, matching fridge/freezer, Miele washing machine and tumble dryer, dishwasher and ample storage. The two double bedrooms have en-suite facilities and there is a sauna room with shower.