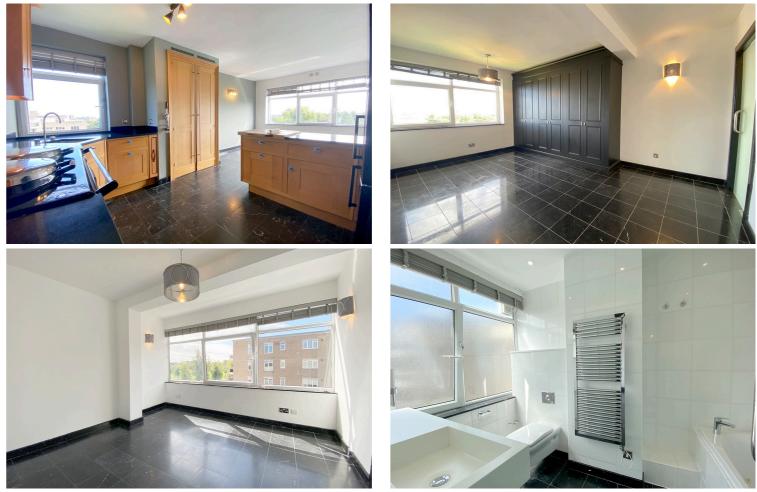

## 15 GRAYSON HOUSE | BEECH GROVE | HARROGATE | HG2 0ER

A superbly presented unfurnished penthouse apartment with a contemporary feel.

Entrance Hall | Living Room | Kitchen | Dining Room

Two Bedrooms | Two En-Suites | Sauna Room

The property has the benefit of double glazing, etched glazed doors, tiled floors, fitted curtains and blinds and a sauna room. There is a large hallway, fabulous living room with far reaching views and a fully equipped kitchen with gas Aga, matching fridge/freezer, Miele washing machine and tumble dryer, dishwasher and ample storage. The two double bedrooms have en-suite facilities and there is a sauna room with shower.