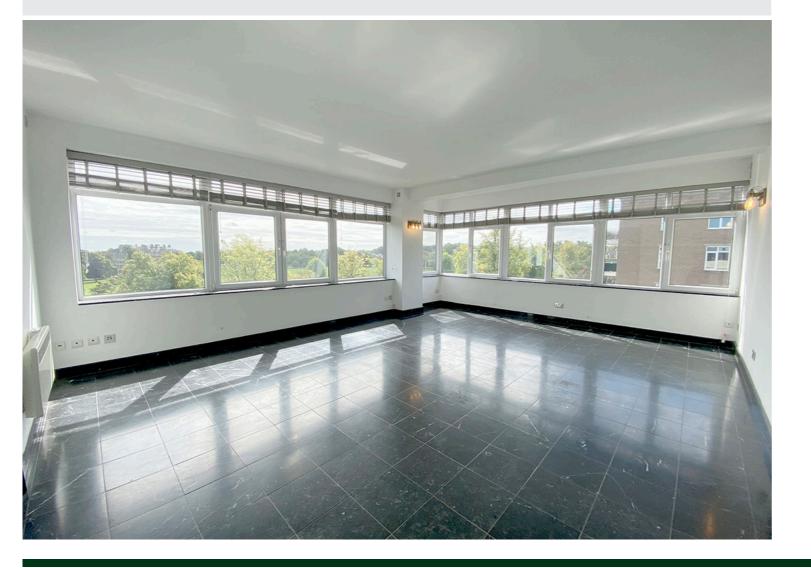

Available Now | Returnable Bond £1,840.38

No Smokers/Pets | Energy Rating: E | Council Tax: F - £3,232.23

A well appointed penthouse apartment with a contemporary feel, situated in a purpose built block close to the town centre, with fabulous views across the Stray, Harrogate and beyond.

The property has the benefit of double glazing, etched glazed doors, tiled floors, fitted curtains and blinds and a sauna room. There is a large hallway, fabulous living room with far reaching views and a fully equipped kitchen with gas Aga, matching fridge/freezer, Miele washing machine and tumble dryer, dishwasher and ample storage. The two double bedrooms have en-suite facilities and there is a sauna room with shower.