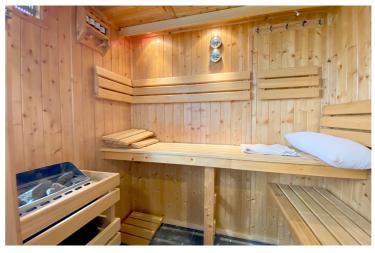

## 15 GRAYSON HOUSE | BEECH GROVE | HARROGATE | HG2 0ER

A superbly presented unfurnished penthouse apartment with a contemporary feel.

Entrance Hall | Living Room | Kitchen | Dining Room

Two Bedrooms | Two En-Suites | Sauna Room

The property has the benefit of double glazing, etched glazed doors, tiled floors, fitted curtains and blinds and a sauna room. There is a large hallway, fabulous living room with far reaching views and a fully equipped kitchen with gas Aga, matching fridge/freezer, Miele washing machine and tumble dryer, dishwasher and ample storage. The two double bedrooms have en-suite facilities and there is a sauna room with shower.