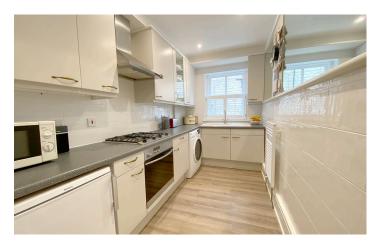

£575,000

The property is beautifully presented and has had many of the original features restored, including ceiling cornices, doors and surrounds and flooring.

The accommodation has the benefit of double glazing and central heating and comprises: Stone steps with wrought iron balustrading leading to the main front door, fabulous vestibule with the original mosaic tiled flooring and glazed door with stained leaded side windows to the entrance hall. The main drawing room has a feature fireplace with a multi fuel stove, an 11'6" ceiling and a magnificent bay window overlooking the front gardens and The Oval. There is a beautifully equipped and integrated kitchen and a bedroom with feature gas stove, a large bay window overlooking The Oval and an en-suite shower room.