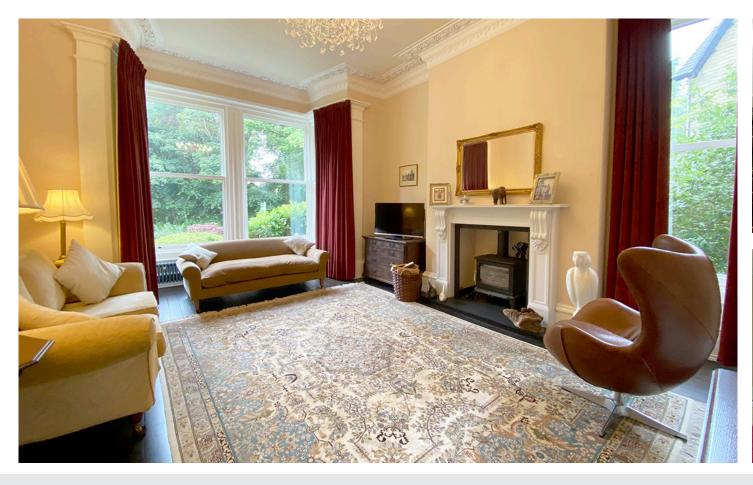

£575,000

The property is beautifully presented and has had many of the original features restored, including ceiling cornices, doors and surrounds and flooring.

The accommodation has the benefit of double glazing and central heating and comprises: Stone steps with wrought iron balustrading leading to the main front door, fabulous vestibule with the original mosaic tiled flooring and glazed door with stained leaded side windows to the entrance hall. The main drawing room has a feature fireplace with a multi fuel stove, an 11'6" ceiling and a magnificent bay window overlooking the front gardens and The Oval. There is a beautifully equipped and integrated kitchen and a bedroom with feature gas stove, a large bay window overlooking The Oval and an en-suite shower room.