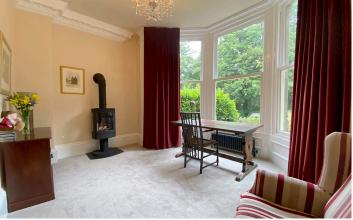

£575,000

The property is beautifully presented and has had many of the original features restored, including ceiling cornices, doors and surrounds and flooring.

The accommodation has the benefit of double glazing and central heating and comprises: Stone steps with wrought iron balustrading leading to the main front door, fabulous vestibule with the original mosaic tiled flooring and glazed door with stained leaded side windows to the entrance hall. The main drawing room has a feature fireplace with a multi fuel stove, an 11'6" ceiling and a magnificent bay window overlooking the front gardens and The Oval. There is a beautifully equipped and integrated kitchen and a bedroom with feature gas stove, a large bay window overlooking The Oval and an en-suite shower room.