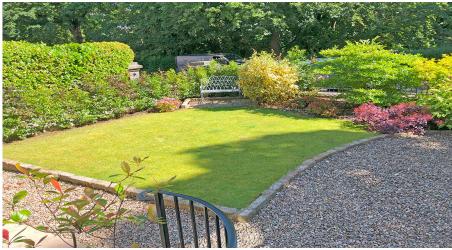

## **OUTSIDE**

To the front of the property is a private garden with gravelled driveway with space for two vehicles, a flagged patio and lawn with sitting area and mature borders.

LOWER GROUND FLOOR

434 sq.ft. (40.3 sq.m.) approx.