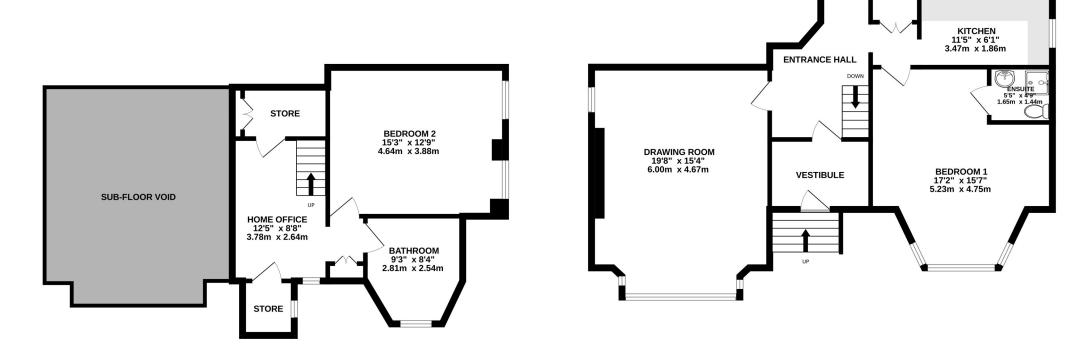

Entrance Vestibule | Entrance Hall | Drawing Room | Kitchen | Home Office

Two Bedrooms | En-suite Shower Room | House Bathroom

Store Rooms | Gardens | Parking

Council Tax: C | Energy Rating: TBC | Tenure: Leasehold

From the entrance hall a staircase leads to the lower ground floor where there is a further large bedroom with separate bathroom, large inner hallway to storerooms, adjacent to a large sub-floor void area which could be converted into further accommodation - subject to the usual consents.

## **OUTSIDE**

To the front of the property is a private garden with gravelled driveway with space for two vehicles, a flagged patio and lawn with sitting area and mature borders.

LOWER GROUND FLOOR

434 sq.ft. (40.3 sq.m.) approx.

GROUND FLOOR 750 sq.ft. (69.7 sq.m.) approx.

TOTAL FLOOR AREA: 1184 sq.ft. (110.0 sq.m.) approx.

Measurements are approximate. Not to scale. Illustrative purposes only Made with Metropix ©2024

9 Albert Street, Harrogate North Yorkshire HG1 1JX Sales: 01423 503076 Lettings: 01423 530744 These particulars are given as guidance only and are expressly excluded from any contract. They give no warranty as to the condition or description and any recipient must satisfy himself on all matters stated herein. The property is offered subject to contract and to its being unsold and unlet. Appointments for viewing and contract of all negotiations shall be through Nicholls Tyreman Estate Agent.