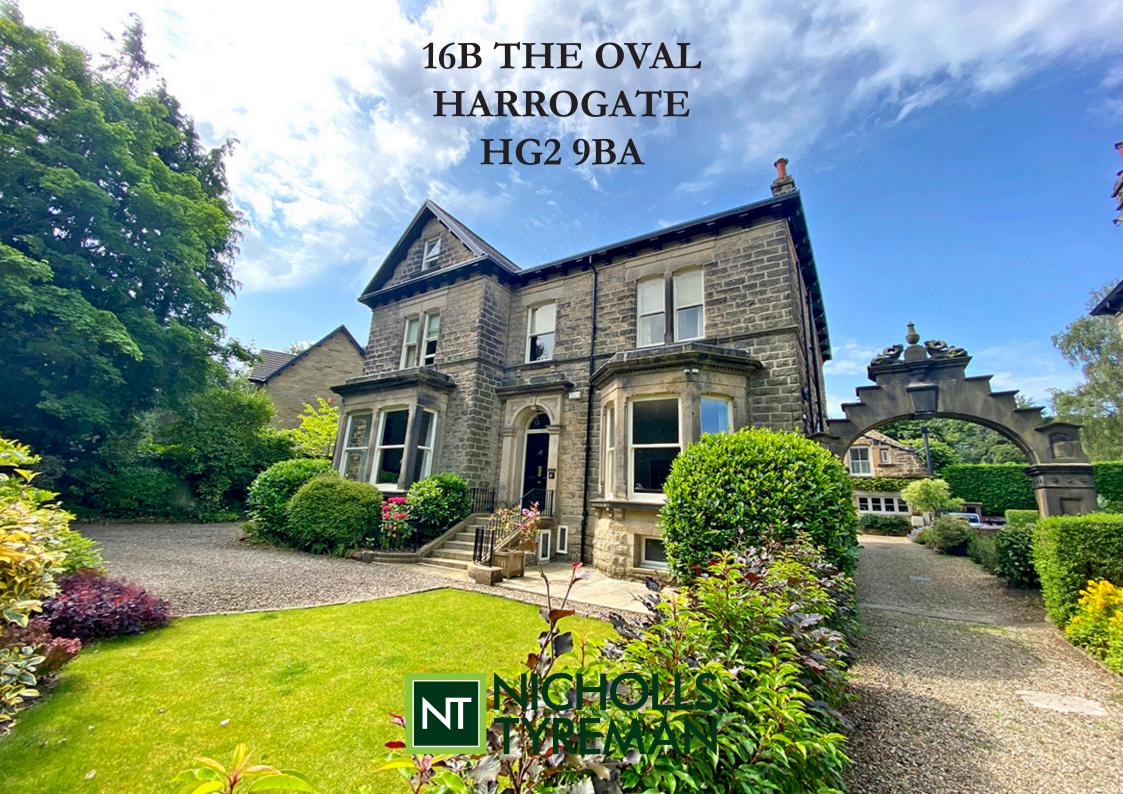

## 16B THE OVAL | HARROGATE | HG2 9BA

An extremely rare opportunity to purchase this magnificent duplex apartment, situated in this enviable location overlooking The Oval, within easy reach of the Leeds Road shopping parades and Harrogate Stray, with the town centre a short walk away

£575,000

The property is beautifully presented and has had many of the original features restored, including ceiling cornices, doors and surrounds and flooring.

The accommodation has the benefit of double glazing and central heating and comprises: Stone steps with wrought iron balustrading leading to the main front door, fabulous vestibule with the original mosaic tiled flooring and glazed door with stained leaded side windows to the entrance hall. The main drawing room has a feature fireplace with a multi fuel stove, an 11'6" ceiling and a magnificent bay window overlooking the front gardens and The Oval. There is a beautifully equipped and integrated kitchen and a bedroom with feature gas stove, a large bay window overlooking The Oval and an en-suite shower room.