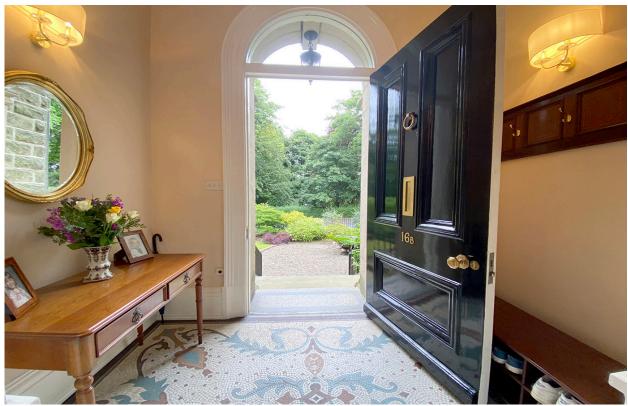

£575,000

The property is beautifully presented and has had many of the original features restored, including ceiling cornices, doors and surrounds and flooring.

The accommodation has the benefit of double glazing and central heating and comprises: Stone steps with wrought iron balustrading leading to the main front door, fabulous vestibule with the original mosaic tiled flooring and glazed door with stained leaded side windows to the entrance hall. The main drawing room has a feature fireplace with a multi fuel stove, an 11'6" ceiling and a magnificent bay window overlooking the front gardens and The Oval. There is a beautifully equipped and integrated kitchen and a bedroom with feature gas stove, a large bay window overlooking The Oval and an en-suite shower room.