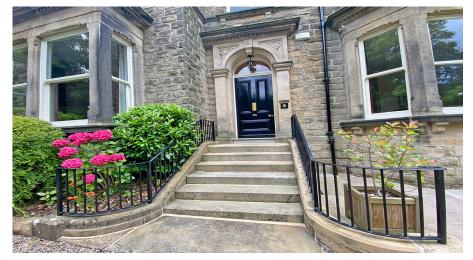

£575,000

The property is beautifully presented and has had many of the original features restored, including ceiling cornices, doors and surrounds and flooring.

The accommodation has the benefit of double glazing and central heating and comprises: Stone steps with wrought iron balustrading leading to the main front door, fabulous vestibule with the original mosaic tiled flooring and glazed door with stained leaded side windows to the entrance hall. The main drawing room has a feature fireplace with a multi fuel stove, an 11'6" ceiling and a magnificent bay window overlooking the front gardens and The Oval. There is a beautifully equipped and integrated kitchen and a bedroom with feature gas stove, a large bay window overlooking The Oval and an en-suite shower room.