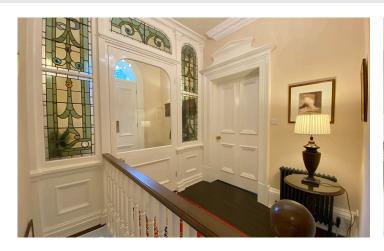

£575,000

The property is beautifully presented and has had many of the original features restored, including ceiling cornices, doors and surrounds and flooring.

The accommodation has the benefit of double glazing and central heating and comprises: Stone steps with wrought iron balustrading leading to the main front door, fabulous vestibule with the original mosaic tiled flooring and glazed door with stained leaded side windows to the entrance hall. The main drawing room has a feature fireplace with a multi fuel stove, an 11'6" ceiling and a magnificent bay window overlooking the front gardens and The Oval. There is a beautifully equipped and integrated kitchen and a bedroom with feature gas stove, a large bay window overlooking The Oval and an en-suite shower room.