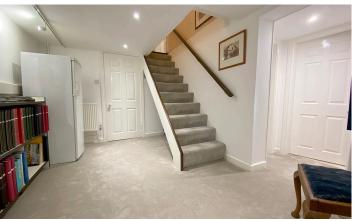

From the entrance hall a staircase leads to the lower ground floor where there is a further large bedroom with separate bathroom, large inner hallway to storerooms, adjacent to a large sub-floor void area which could be converted into further accommodation - subject to the usual consents.