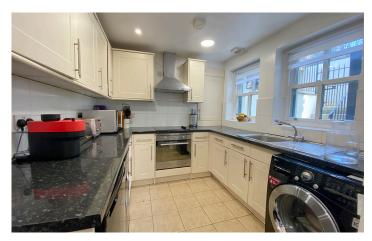

The property comprises: Steps leading to the courtyard, door to entrance vestibule, kitchen with integrated appliances, living room, two bedrooms and bathroom.

The property is approached via a side pathway leading to steps and the courtyard.