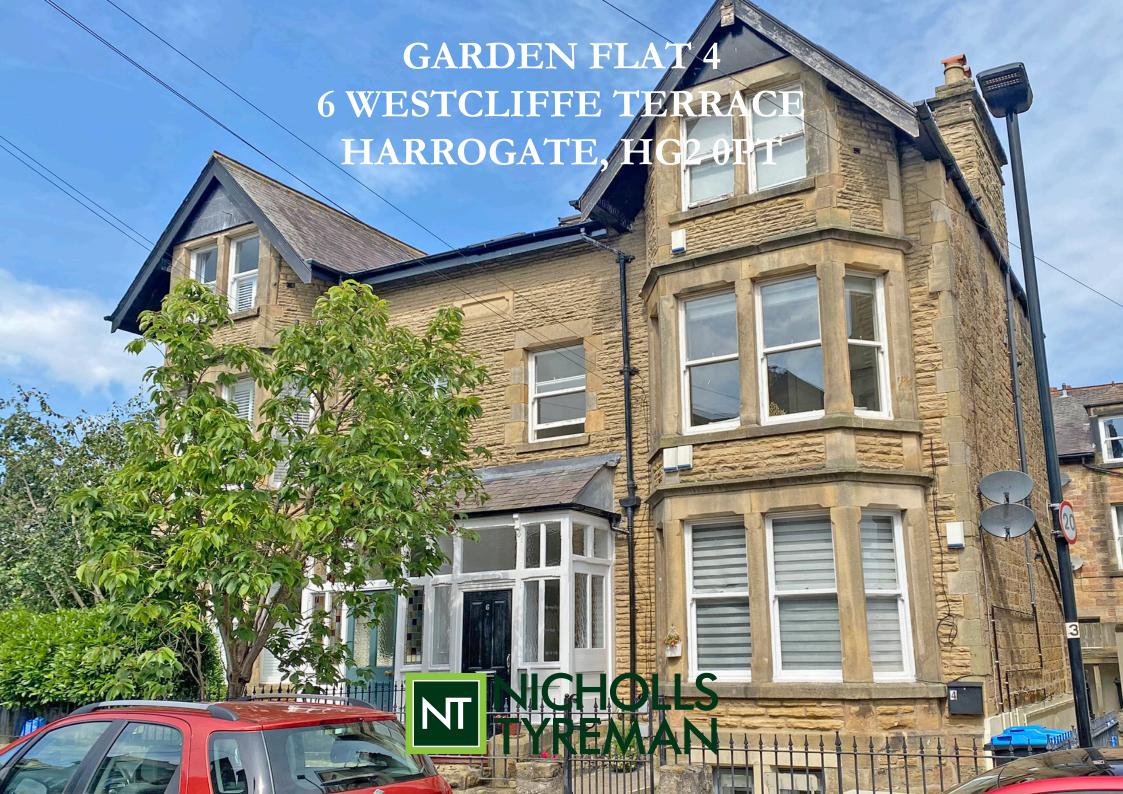

## GARDEN FLAT 4 | 6 WESTCLIFFE TERRACE | HARROGATE | HG2 0PT

A beautifully presented garden apartment having the benefit of its own courtyard entrance

Living/Dining Room | Kitchen

Two Bedrooms | House Bathroom

Private Courtyard

Council Tax: A | Energy Rating: TBC

Tenure: Leasehold

Lease Length: 999 years | Service Charge: £37.40 pcm | Ground Rent: £50.00 per annum | 25% of freehold

£210,000

The property is situated in this sought after location just off the Cold Bath Road, close to its fabulous amenities, with the town centre a short distance away