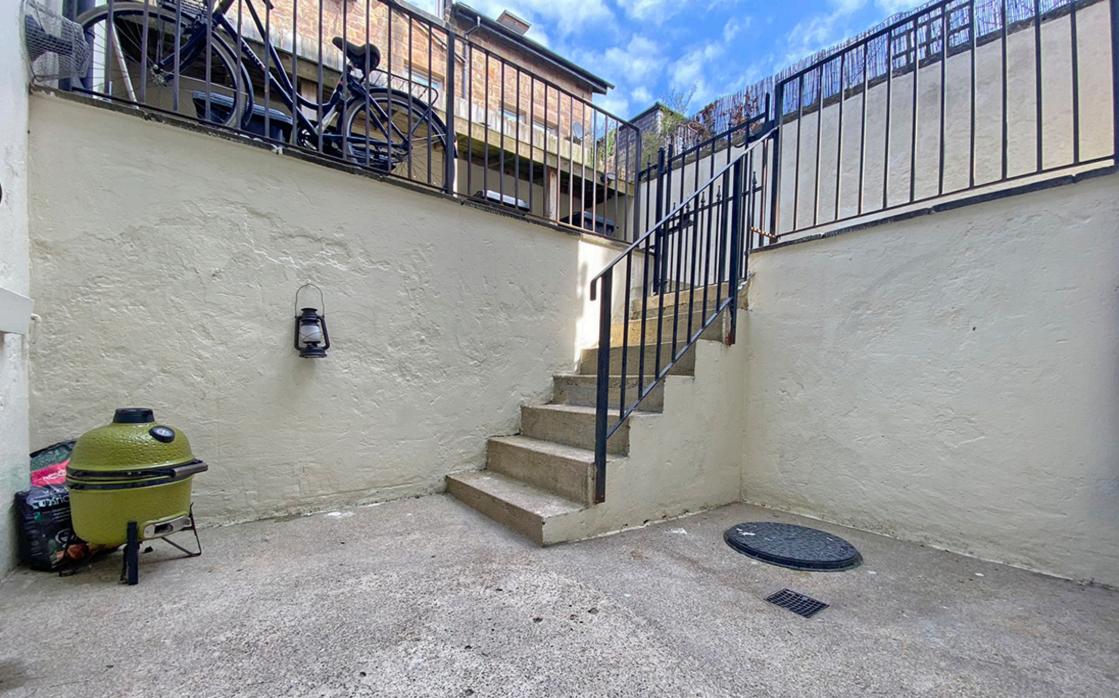

Private Courtyard

Council Tax: A | Energy Rating: TBC

Tenure: Leasehold

Lease Length: 999 years | Service Charge: £37.40 pcm | Ground Rent: £50.00 per annum | 25% of freehold

£210,000

The property is situated in this sought after location just off the Cold Bath Road, close to its fabulous amenities, with the town centre a short distance away

The property comprises: Steps leading to the courtyard, door to entrance vestibule, kitchen with integrated appliances, living room, two bedrooms and bathroom.

The property is approached via a side pathway leading to steps and the courtyard.

There is also a communal bin store and bike area.

9 Albert Street, Harrogate North Yorkshire HG1 1JX Sales: 01423 503076 Lettings: 01423 530744

These particulars are given as guidance only and are expressly excluded from any contract. They give no warranty as to the condition of description and any recipient must satisfy himself on all matters stated herein. The property is offered subject to contract and to its being unsold and unlet. Appointments for viewing and contract of all negotiations shall be through Nicholls Tyreman Estate Agent.