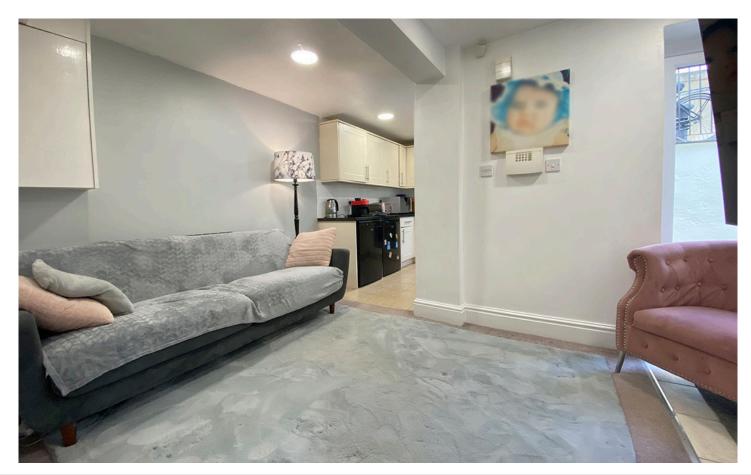

## GARDEN FLAT 4 | 6 WESTCLIFFE TERRACE | HARROGATE | HG2 0PT

A beautifully presented garden apartment having the benefit of its own courtyard entrance

Living/Dining Room | Kitchen

Two Bedrooms | House Bathroom

The property comprises: Steps leading to the courtyard, door to entrance vestibule, kitchen with integrated appliances, living room, two bedrooms and bathroom.

The property is approached via a side pathway leading to steps and the courtyard.