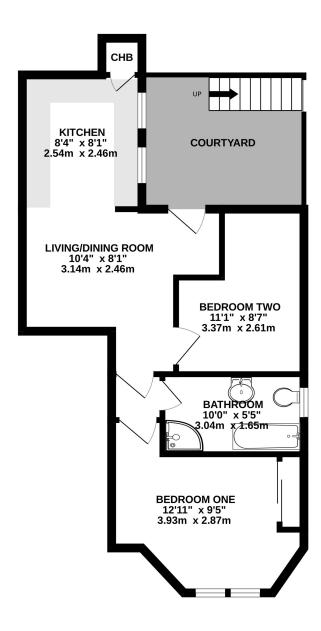

The property comprises: Steps leading to the courtyard, door to entrance vestibule, kitchen with integrated appliances, living room, two bedrooms and bathroom.

The property is approached via a side pathway leading to steps and the courtyard.