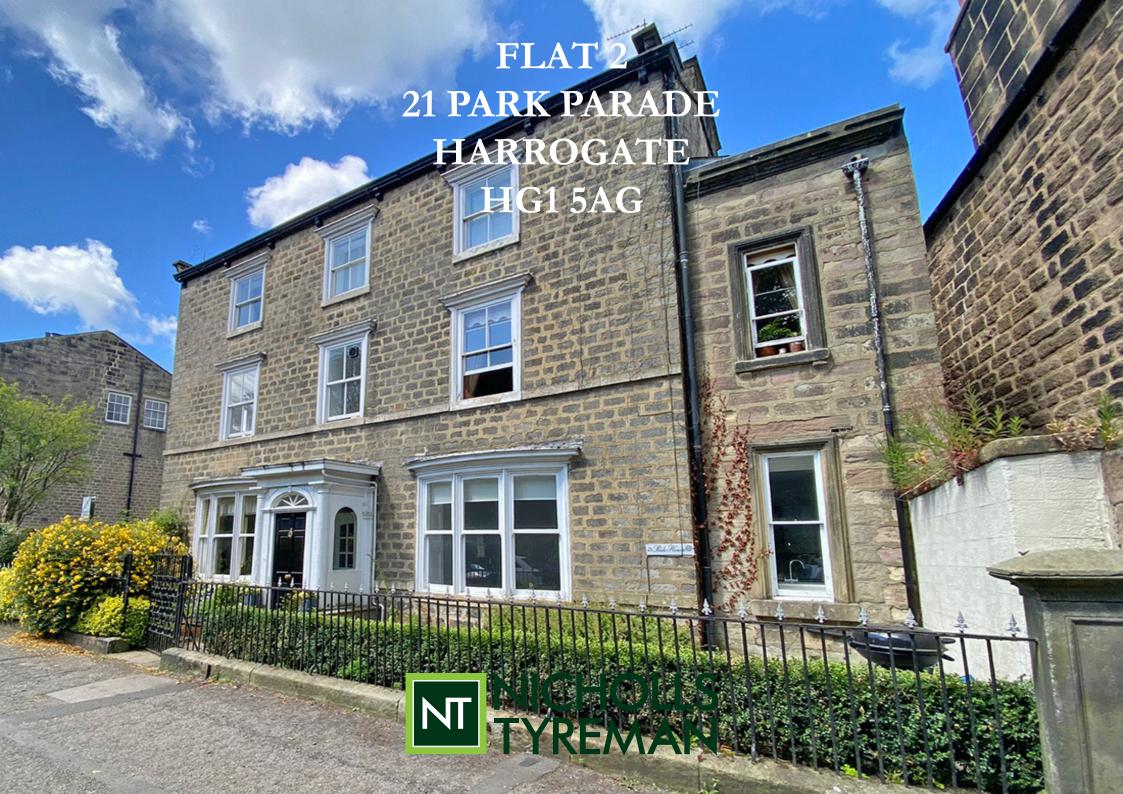

## FLAT 2 | 21 PARK PARADE | HARROGATE | HG1 5AG

A recently modernised and upgraded, ground floor apartment.

Entrance Hall | Living Room | Kitchen | Utility Room

Two Bedrooms | En-Suite | House Bathroom | Store Room

Patio Garden

Council Tax: Band D | Energy Rating: TBC | Tenure: Leasehold

£325,000

A beautiful, recently modernised and upgraded, ground floor apartment with high quality fixtures and fittings throughout, located close to Harrogate town centre and enjoying an enviable position overlooking the Christ Church Stray.