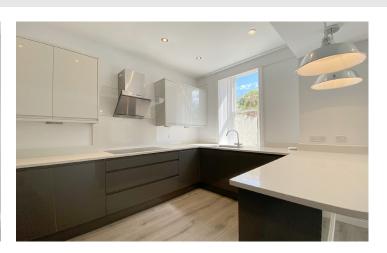

Situated within level walking distance of the town centre, the spacious accommodation comprises: Communal hallway, entrance hall, open plan living room with large bay window overlooking the Stray, fitted kitchen with handle less units, integrated appliances, peninsular breakfast bar and quartz work surfaces, utility room, two large double bedrooms with wardrobes, fully tiled en-suite shower room and house bathroom, both finished to an extremely high standard.