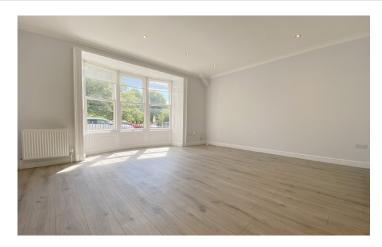

Situated within level walking distance of the town centre, the spacious accommodation comprises: Communal hallway, entrance hall, open plan living room with large bay window overlooking the Stray, fitted kitchen with handle less units, integrated appliances, peninsular breakfast bar and quartz work surfaces, utility room, two large double bedrooms with wardrobes, fully tiled en-suite shower room and house bathroom, both finished to an extremely high standard.