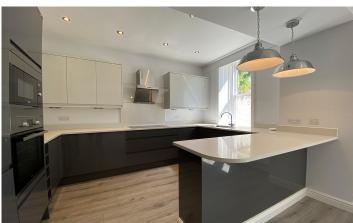

Situated within level walking distance of the town centre, the spacious accommodation comprises: Communal hallway, entrance hall, open plan living room with large bay window overlooking the Stray, fitted kitchen with handle less units, integrated appliances, peninsular breakfast bar and quartz work surfaces, utility room, two large double bedrooms with wardrobes, fully tiled en-suite shower room and house bathroom, both finished to an extremely high standard.