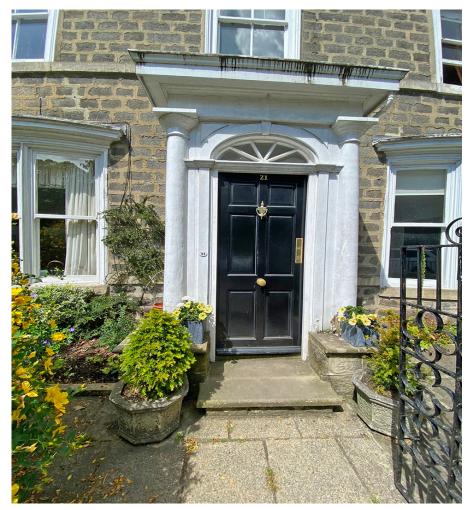

Patio Garden

Council Tax: Band D | Energy Rating: TBC | Tenure: Leasehold

£325,000

A beautiful, recently modernised and upgraded, ground floor apartment with high quality fixtures and fittings throughout, located close to Harrogate town centre and enjoying an enviable position overlooking the Christ Church Stray.

The apartment also has a useful store room in the basement and the sole use of the stone flagged patio garden to the front.