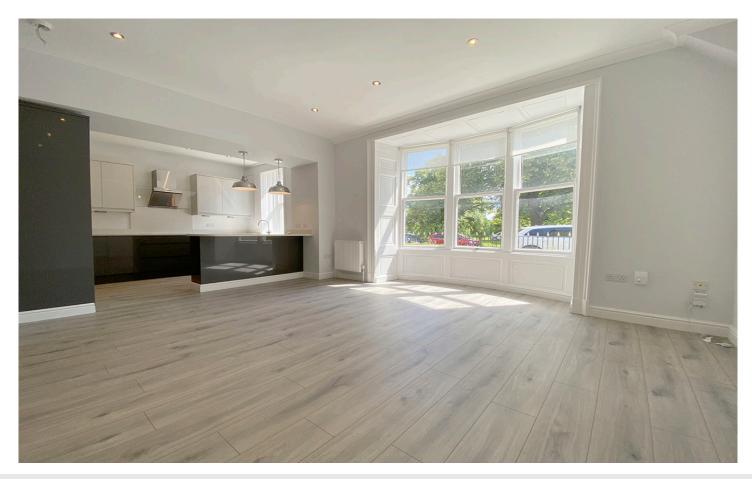

Situated within level walking distance of the town centre, the spacious accommodation comprises: Communal hallway, entrance hall, open plan living room with large bay window overlooking the Stray, fitted kitchen with handle less units, integrated appliances, peninsular breakfast bar and quartz work surfaces, utility room, two large double bedrooms with wardrobes, fully tiled en-suite shower room and house bathroom, both finished to an extremely high standard.