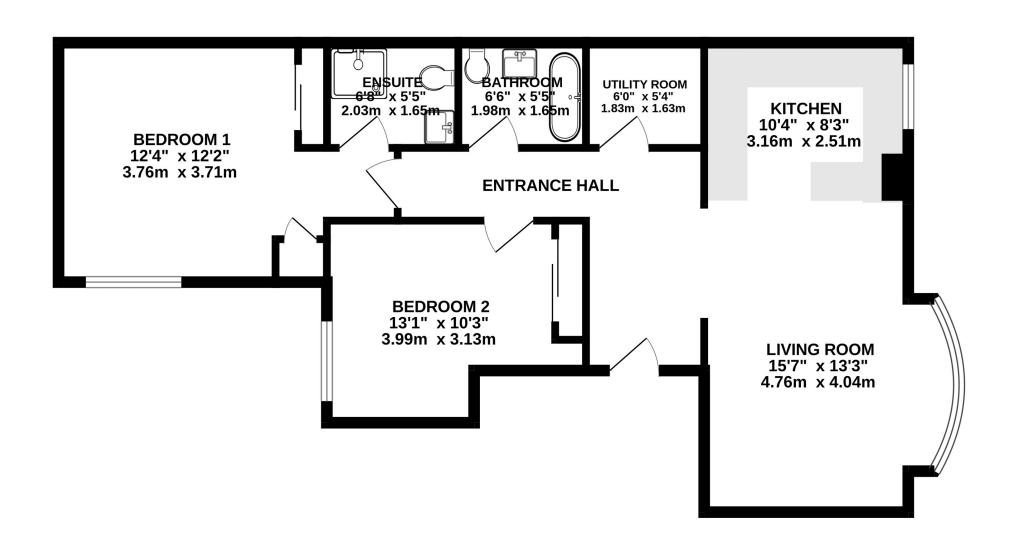

quality fixtures and fittings throughout, located close to Harrogate town centre and enjoying an enviable position overlooking the Christ Church Stray.

Situated within level walking distance of the town centre, the spacious accommodation comprises: Communal hallway, entrance hall, open plan living room with large bay window overlooking the Stray, fitted kitchen with handle less units, integrated appliances, peninsular breakfast bar and quartz work surfaces, utility room, two large double bedrooms with wardrobes, fully tiled en-suite shower room and house bathroom, both finished to an extremely high standard.

The apartment also has a useful store room in the basement and the sole use of the stone flagged patio garden to the front.









## GROUND FLOOR 775 sq.ft. (72.0 sq.m.) approx.