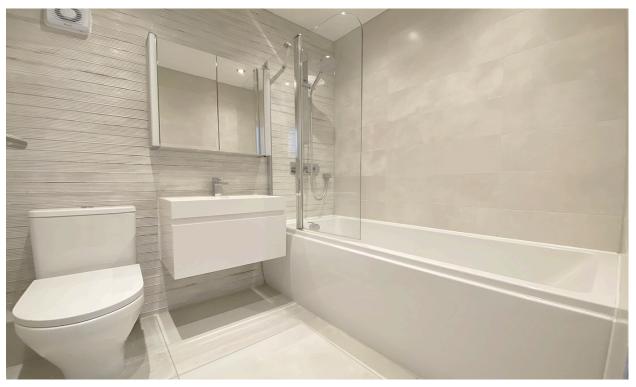

Situated within level walking distance of the town centre, the spacious accommodation comprises: Communal hallway, entrance hall, open plan living room with large bay window overlooking the Stray, fitted kitchen with handle less units, integrated appliances, peninsular breakfast bar and quartz work surfaces, utility room, two large double bedrooms with wardrobes, fully tiled en-suite shower room and house bathroom, both finished to an extremely high standard.