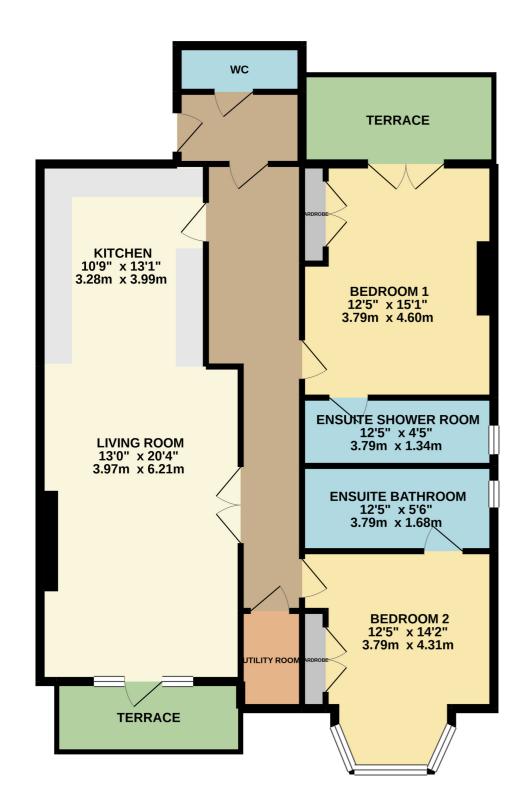

## **UNFURNISHED**

A two bedroom, lower ground floor apartment, located in the very heart of the Harrogate town centre, forming part of this stone built, detached property, with electric gated access.

The accommodation benefits from gas central heating throughout, double glazing and entry phone system. The property is approached through electric gates with lift and stairs access to the lower ground floor, private entrance hall with guest wc and utility room, extensive open plan living room with door to outside sitting area, dining room/ kitchen with range of wall mounted cupboards, base units and drawers, granite work surfaces and integrated appliances, master bedroom with fitted wardrobes and four piece en-suite bathroom, second bedroom with fitted wardrobes, double doors to paved sitting area and en-suite shower

There is an allocated parking space for the use of the apartment.