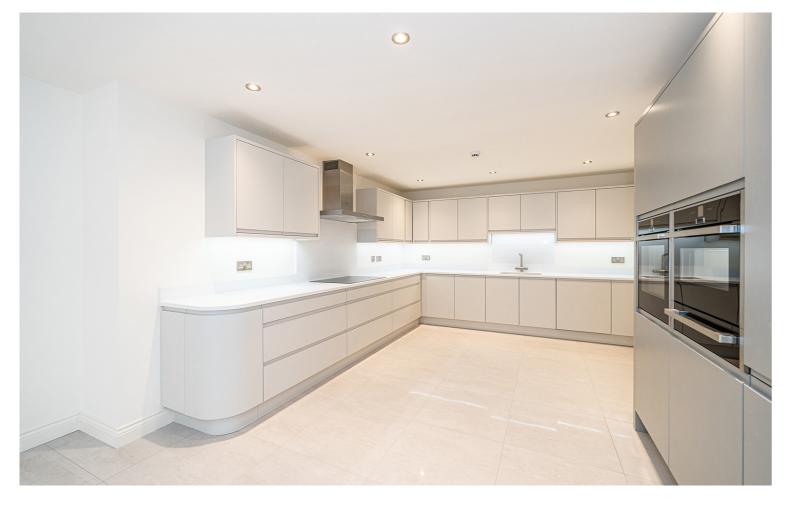

## **UNFURNISHED**

A two bedroom, lower ground floor apartment, located in the very heart of the Harrogate town centre, forming part of this stone built, detached property, with electric gated access.

The accommodation benefits from gas central heating throughout, double glazing and entry phone system. The property is approached through electric gates with lift and stairs access to the lower ground floor, private entrance hall with guest wc and utility room, extensive open plan living room with door to outside sitting area, dining room/ kitchen with range of wall mounted cupboards, base units and drawers, granite work surfaces and integrated appliances, master bedroom with fitted wardrobes and four piece en-suite bathroom, second bedroom with fitted wardrobes, double doors to paved sitting area and en-suite shower