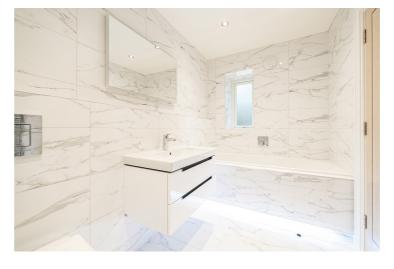

## **UNFURNISHED**

A two bedroom, lower ground floor apartment, located in the very heart of the Harrogate town centre, forming part of this stone built, detached property, with electric gated access.

The accommodation benefits from gas central heating throughout, double glazing and entry phone system. The property is approached through electric gates with lift and stairs access to the lower ground floor, private entrance hall with guest wc and utility room, extensive open plan living room with door to outside sitting area, dining room/ kitchen with range of wall mounted cupboards, base units and drawers, granite work surfaces and integrated appliances, master bedroom with fitted wardrobes and four piece en-suite bathroom, second bedroom with fitted wardrobes, double doors to paved sitting area and en-suite shower