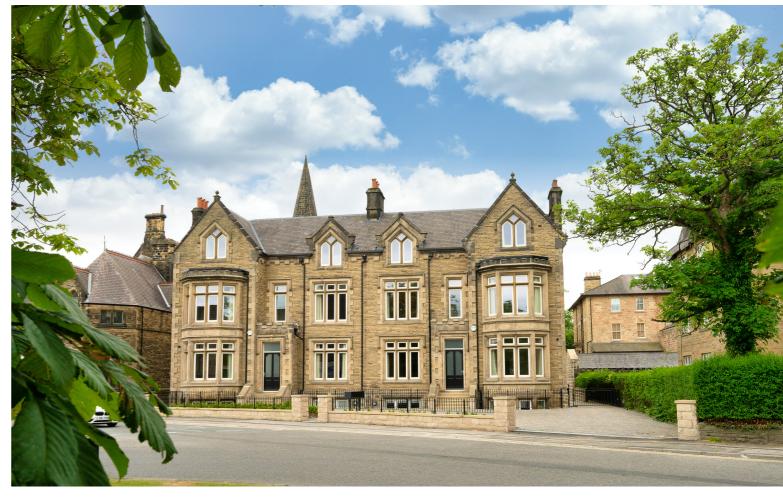

## **UNFURNISHED**

A two bedroom, lower ground floor apartment, located in the very heart of the Harrogate town centre, forming part of this stone built, detached property, with electric gated access.

The accommodation benefits from gas central heating throughout, double glazing and entry phone system. The property is approached through electric gates with lift and stairs access to the lower ground floor, private entrance hall with guest wc and utility room, extensive open plan living room with door to outside sitting area, dining room/ kitchen with range of wall mounted cupboards, base units and drawers, granite work surfaces and integrated appliances, master bedroom with fitted wardrobes and four piece en-suite bathroom, second bedroom with fitted wardrobes, double doors to paved sitting area and en-suite shower