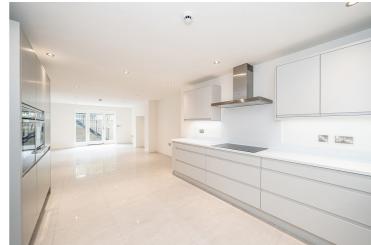

## **UNFURNISHED**

A two bedroom, lower ground floor apartment, located in the very heart of the Harrogate town centre, forming part of this stone built, detached property, with electric gated access.

The accommodation benefits from gas central heating throughout, double glazing and entry phone system. The property is approached through electric gates with lift and stairs access to the lower ground floor, private entrance hall with guest wc and utility room, extensive open plan living room with door to outside sitting area, dining room/ kitchen with range of wall mounted cupboards, base units and drawers, granite work surfaces and integrated appliances, master bedroom with fitted wardrobes and four piece en-suite bathroom, second bedroom with fitted wardrobes, double doors to paved sitting area and en-suite shower