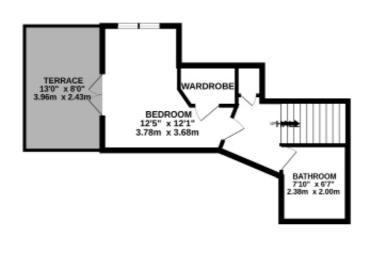

WEST WING, KIRKBY MEADOWS JASPER LANE, KIRKBY OVERBLOW, HG3 1RD £1,750 PCM

LOWER GROUND FLOOR 278 sq.ft. (25.8 sq.m.) approx.

GROUND FLOOR 1080 sq.ft. (100.3 sq.m.) approx.

TOTAL FLOOR AREA : 1358 sq.ft. (126.1 sq.m.) approx. ents are approximate. Not to scale. Illustrative purposes only Made with Metropix 52024

### PART/FULLY FURNISHED

A beautifully presented three bedroom property, in the popular village of Kirkby Overblow, with magnificent views of the Wharfe Valley.

The property offers modern accommodation with high quality fixtures and fittings throughout. The property benefits from double glazing and comprises, good sized entrance hall with ceiling hatch and ladders leading to loft space, large living room with fitted storage, wood burning stove and far reaching views, newly fitted kitchen with a range of wall mounted cupboards, base units and drawers, double oven, fridge/freezer and dishwasher, dining area with french doors, leading out to a generous balcony, double bedroom with fitted wardrobes, shower room, single bedroom/office, to the lower ground floor is a further double bedroom with fitted wardrobes and door leading to a sunny terrace and lawned garden, storage cupboard and newly fitted luxury house bathroom with an integrated washing machine.