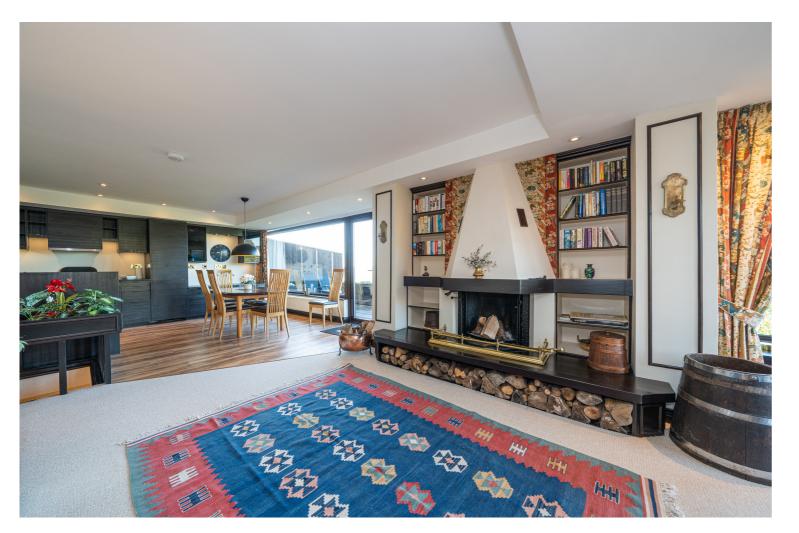

### PART/FULLY FURNISHED

A beautifully presented three bedroom property, in the popular village of Kirkby Overblow, with magnificent views of the Wharfe Valley.

The property offers modern accommodation with high quality fixtures and fittings throughout. The property benefits from double glazing and comprises, good sized entrance hall with ceiling hatch and ladders leading to loft space, large living room with fitted storage, wood burning stove and far reaching views, newly fitted kitchen with a range of wall mounted cupboards, base units and drawers, double oven, fridge/freezer and dishwasher, dining area with french doors, leading out to a generous balcony, double bedroom with fitted wardrobes, shower room, single bedroom/office, to the lower ground floor is a further double bedroom with fitted wardrobes and door leading to a sunny terrace and lawned garden, storage cupboard and newly fitted luxury house bathroom with an integrated washing machine.