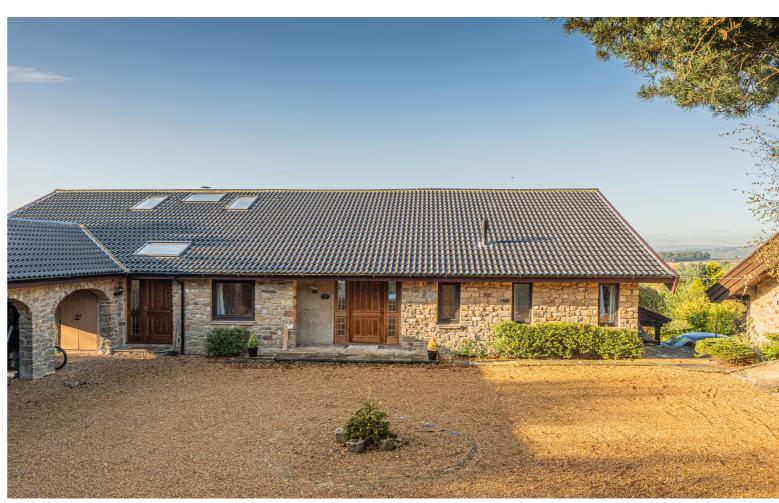

### PART/FULLY FURNISHED

A beautifully presented three bedroom property, in the popular village of Kirkby Overblow, with magnificent views of the Wharfe Valley.

The property offers modern accommodation with high quality fixtures and fittings throughout. The property benefits from double glazing and comprises, good sized entrance hall with ceiling hatch and ladders leading to loft space, large living room with fitted storage, wood burning stove and far reaching views, newly fitted kitchen with a range of wall mounted cupboards, base units and drawers, double oven, fridge/freezer and dishwasher, dining area with french doors, leading out to a generous balcony, double bedroom with fitted wardrobes, shower room, single bedroom/office, to the lower ground floor is a further double bedroom with fitted wardrobes and door leading to a sunny terrace and lawned garden, storage cupboard and newly fitted luxury house bathroom with an integrated washing machine.