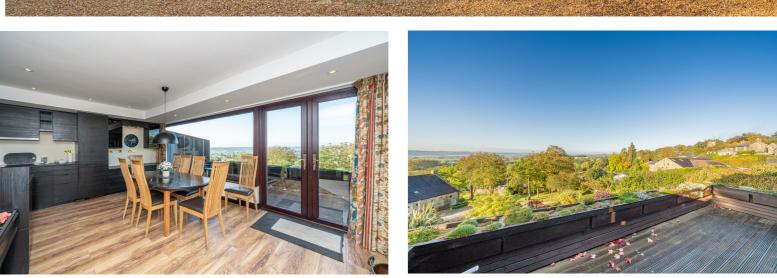

### PART/FULLY FURNISHED

A beautifully presented three bedroom property, in the popular village of Kirkby Overblow, with magnificent views of the Wharfe Valley.

The property offers modern accommodation with high quality fixtures and fittings throughout. The property benefits from double glazing and comprises, good sized entrance hall with ceiling hatch and ladders leading to loft space, large living room with fitted storage, wood burning stove and far reaching views, newly fitted kitchen with a range of wall mounted cupboards, base units and drawers, double oven, fridge/freezer and dishwasher, dining area with french doors, leading out to a generous balcony, double bedroom with fitted wardrobes, shower room, single bedroom/office, to the lower ground floor is a further double bedroom with fitted wardrobes and door leading to a sunny terrace and lawned garden, storage cupboard and newly fitted luxury house bathroom with an integrated washing machine.