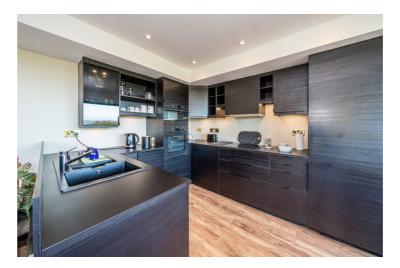

### PART/FULLY FURNISHED

A beautifully presented three bedroom property, in the popular village of Kirkby Overblow, with magnificent views of the Wharfe Valley.

The property offers modern accommodation with high quality fixtures and fittings throughout. The property benefits from double glazing and comprises, good sized entrance hall with ceiling hatch and ladders leading to loft space, large living room with fitted storage, wood burning stove and far reaching views, newly fitted kitchen with a range of wall mounted cupboards, base units and drawers, double oven, fridge/freezer and dishwasher, dining area with french doors, leading out to a generous balcony, double bedroom with fitted wardrobes, shower room, single bedroom/office, to the lower ground floor is a further double bedroom with fitted wardrobes and door leading to a sunny terrace and lawned garden, storage cupboard and newly fitted luxury house bathroom with an integrated washing machine.