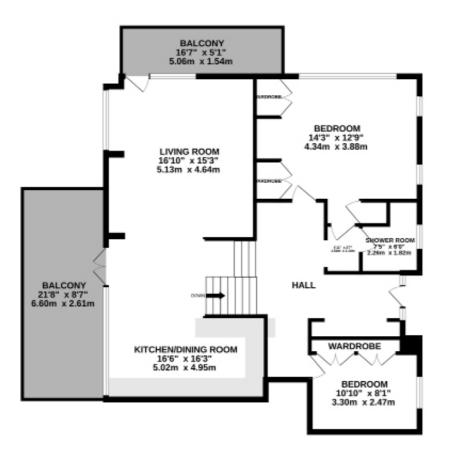

WEST WING, KIRKBY MEADOWS JASPER LANE, KIRKBY OVERBLOW, HG3 1RD £1,750 PCM

LOWER GROUND FLOOR 278 sq.ft. (25.8 sq.m.) approx.

GROUND FLOOR 1080 sq.ft. (100.3 sq.m.) approx.

TOTAL FLOOR AREA : 1358 sq.ft. (126.1 sq.m.) approx. ents are approximate. Not to scale. Illustrative purposes only Made with Metropix 52024

### PART/FULLY FURNISHED

A beautifully presented three bedroom property, in the popular village of Kirkby Overblow, with magnificent views of the Wharfe Valley.

The property offers modern accommodation with high quality fixtures and fittings throughout. The property benefits from double glazing and comprises, good sized entrance hall with ceiling hatch and ladders leading to loft space, large living room with fitted storage, wood burning stove and far reaching views, newly fitted kitchen with a range of wall mounted cupboards, base units and drawers, double oven, fridge/freezer and dishwasher, dining area with french doors, leading out to a generous balcony, double bedroom with fitted wardrobes, shower room, single bedroom/office, to the lower ground floor is a further double bedroom with fitted wardrobes and door leading to a sunny terrace and lawned garden, storage cupboard and newly fitted luxury house bathroom with an integrated washing machine.