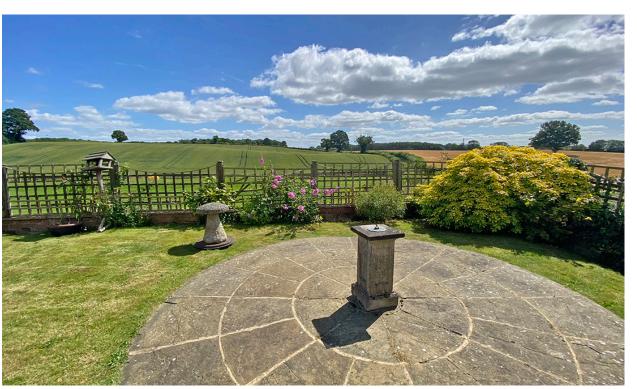

Steps lead to a lawned garden with mature flowering borders and boundary hedging and further steps lead to a lawned garden and flagged patio.

1ST FLOOR 812 sq.ft. (75.4 sq.m.) approx.

TOTAL FLOOR AREA: 2380 sq.ft. (221.1 sq.m.) approx.