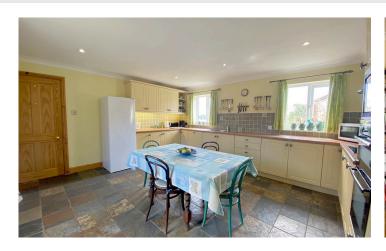

Arkendale's amenities include an excellent public house and village community hall and the village is extremely close to Knaresborough and Harrogate.

The property truly requires an internal inspection to appreciate the well planned accommodation which has the benefit of magnificent views to the rear, double glazing and central heating comprising: Entrance hall with staircase to first floor, ground floor cloakroom, large living room with two double opening doors to a raised sun deck, family room, dining room, study, breakfast kitchen and large utility room. To the first floor there are four bedrooms, en-suite shower room, house bathroom and landing with access to the loft.