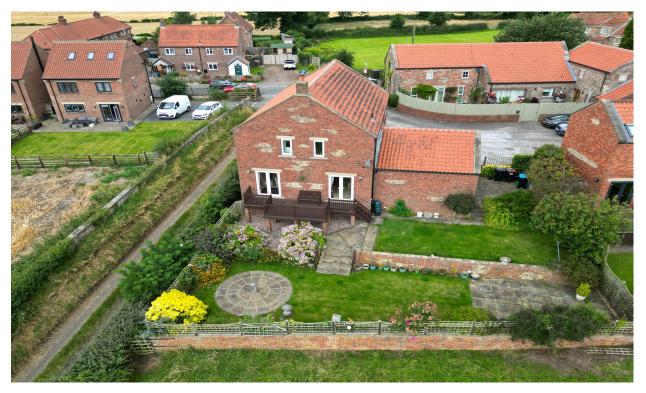

Arkendale's amenities include an excellent public house and village community hall and the village is extremely close to Knaresborough and Harrogate.

The property truly requires an internal inspection to appreciate the well planned accommodation which has the benefit of magnificent views to the rear, double glazing and central heating comprising: Entrance hall with staircase to first floor, ground floor cloakroom, large living room with two double opening doors to a raised sun deck, family room, dining room, study, breakfast kitchen and large utility room. To the first floor there are four bedrooms, en-suite shower room, house bathroom and landing with access to the loft.

## **OUTSIDE**

The property is approached via a courtyard leading to a double garage 18' x 17'3". To the rear of the property is a south facing raised deck area with far reaching views and access to the living room.

Steps lead to a lawned garden with mature flowering borders and boundary hedging and further steps lead to a lawned garden and flagged patio.

1ST FLOOR 812 sq.ft. (75.4 sq.m.) approx.

TOTAL FLOOR AREA: 2380 sq.ft. (221.1 sq.m.) approx.