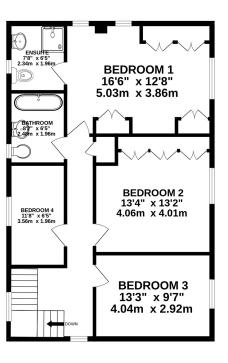

Arkendale's amenities include an excellent public house and village community hall and the village is extremely close to Knaresborough and Harrogate.

The property truly requires an internal inspection to appreciate the well planned accommodation which has the benefit of magnificent views to the rear, double glazing and central heating comprising: Entrance hall with staircase to first floor, ground floor cloakroom, large living room with two double opening doors to a raised sun deck, family room, dining room, study, breakfast kitchen and large utility room. To the first floor there are four bedrooms, en-suite shower room, house bathroom and landing with access to the loft.

Steps lead to a lawned garden with mature flowering borders and boundary hedging and further steps lead to a lawned garden and flagged patio.

1ST FLOOR 812 sq.ft. (75.4 sq.m.) approx.

TOTAL FLOOR AREA: 2380 sq.ft. (221.1 sq.m.) approx.