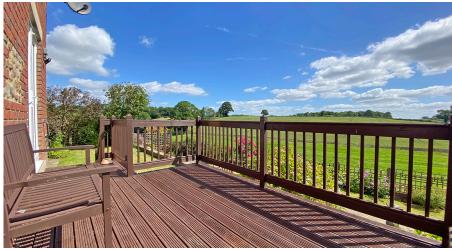

## **OUTSIDE**

The property is approached via a courtyard leading to a double garage 18' x 17'3". To the rear of the property is a south facing raised deck area with far reaching views and access to the living room.