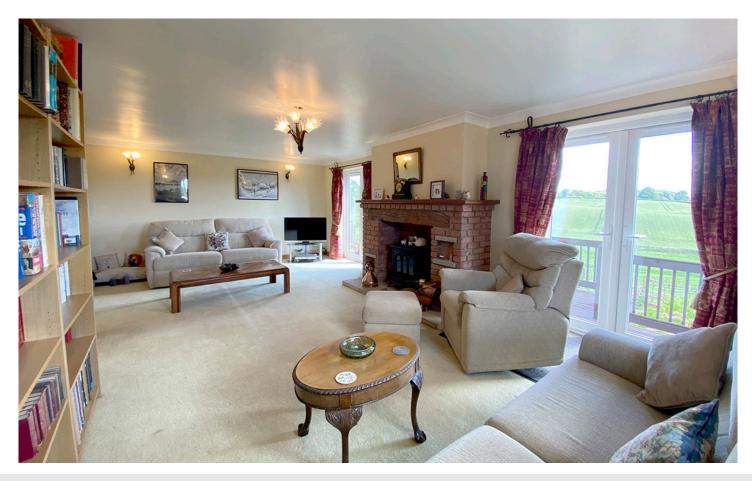

Arkendale's amenities include an excellent public house and village community hall and the village is extremely close to Knaresborough and Harrogate.

The property truly requires an internal inspection to appreciate the well planned accommodation which has the benefit of magnificent views to the rear, double glazing and central heating comprising: Entrance hall with staircase to first floor, ground floor cloakroom, large living room with two double opening doors to a raised sun deck, family room, dining room, study, breakfast kitchen and large utility room. To the first floor there are four bedrooms, en-suite shower room, house bathroom and landing with access to the loft.