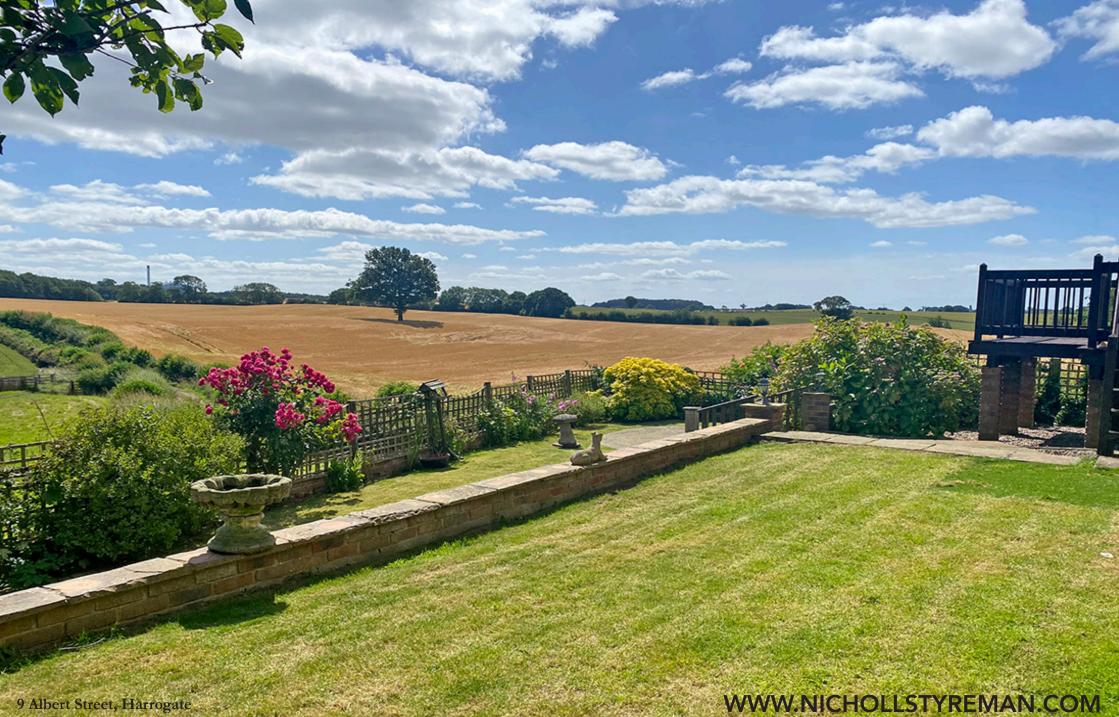

## **OUTSIDE**

The property is approached via a courtyard leading to a double garage 18' x 17'3". To the rear of the property is a south facing raised deck area with far reaching views and access to the living room.

Steps lead to a lawned garden with mature flowering borders and boundary hedging and further steps lead to a lawned garden and flagged patio.

1ST FLOOR 812 sq.ft. (75.4 sq.m.) approx.

TOTAL FLOOR AREA: 2380 sq.ft. (221.1 sq.m.) approx.