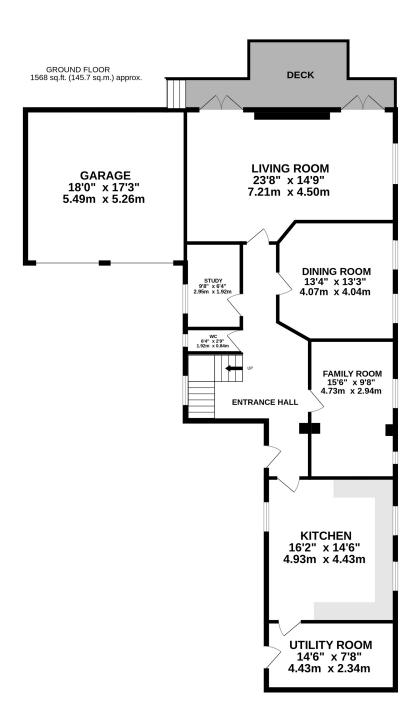

Steps lead to a lawned garden with mature flowering borders and boundary hedging and further steps lead to a lawned garden and flagged patio.

1ST FLOOR 812 sq.ft. (75.4 sq.m.) approx.

TOTAL FLOOR AREA: 2380 sq.ft. (221.1 sq.m.) approx.