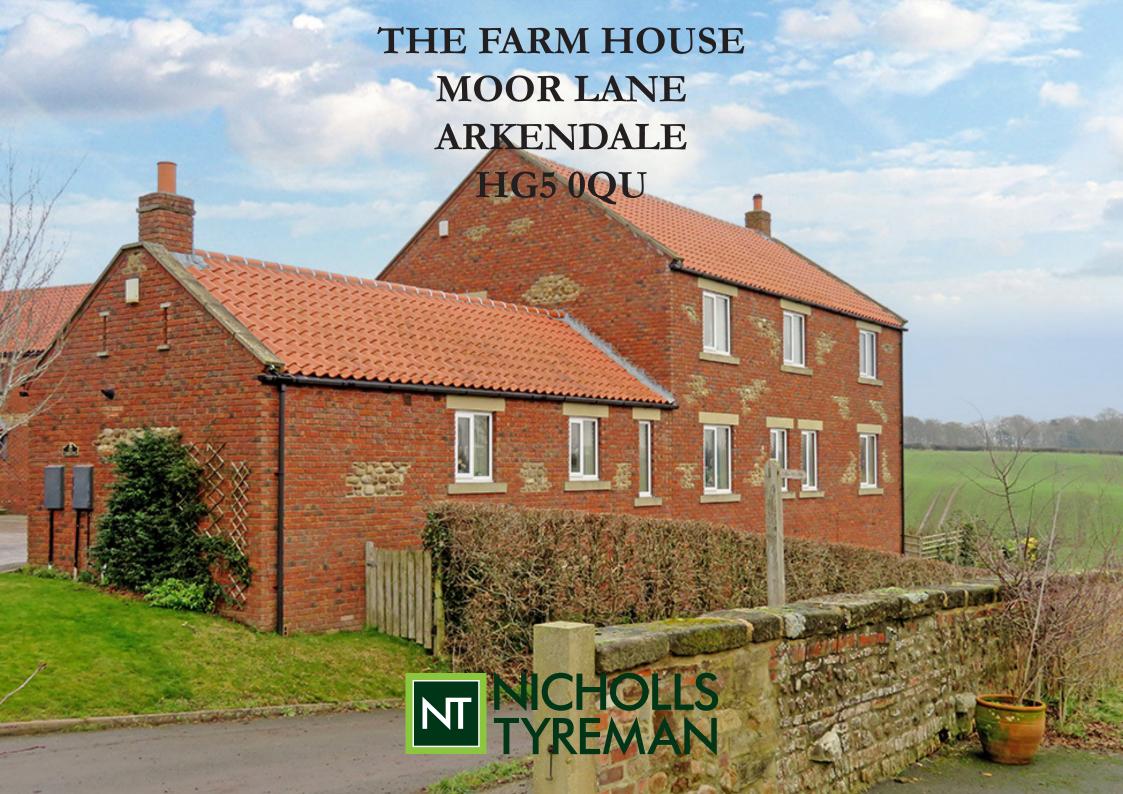

## THE FARM HOUSE | MOOR LANE | ARKENDALE | HG5 0QU

A spacious detached property within a courtyard development in a sought after village location

Entrance Hall | Living Room | Dining Room | Family Room | Kitchen

Cloakroom with wc | Utility Room | Study

Four Bedrooms | En-suite Shower Room | House Bathroom

South Facing Gardens | Double Garage

Council Tax: G | Energy Rating: TBC | Tenure: Freehold

£695,000

An extremely well presented and spacious, detached family property, located within a courtyard development within the much sought after village of Arkendale