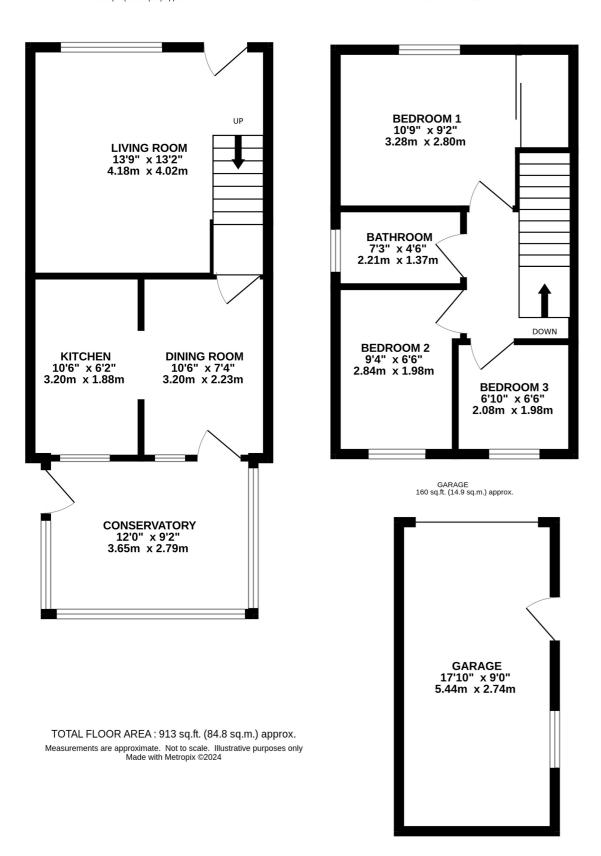

Having the benefit of double glazing and central heating, the accommodation in brief comprises, living room, dining room, kitchen and conservatory. To the first floor are three bedrooms and house bathroom.

Outside there is a garage, good size driveway, large lawned gardens to the side with mature boundary hedging and fencing. To the rear is an enclosed flagged patio.

2 Reception Rooms

1 Bathroom

Council Tax: C