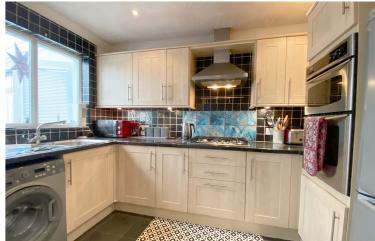

Having the benefit of double glazing and central heating, the accommodation in brief comprises, living room, dining room, kitchen and conservatory. To the first floor are three bedrooms and house bathroom.