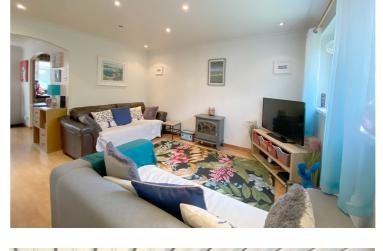

Having the benefit of double glazing and central heating, the accommodation in brief comprises, living room, dining room, kitchen and conservatory. To the first floor are three bedrooms and house bathroom.