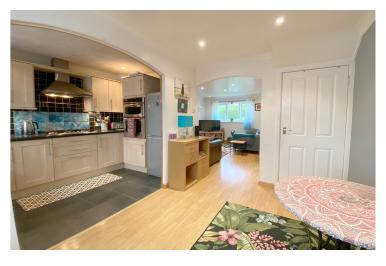

Having the benefit of double glazing and central heating, the accommodation in brief comprises, living room, dining room, kitchen and conservatory. To the first floor are three bedrooms and house bathroom.