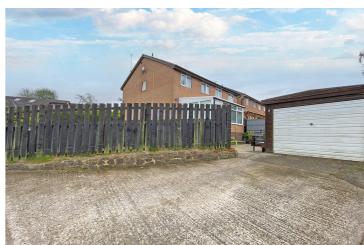

Outside there is a garage, good size driveway, large lawned gardens to the side with mature boundary hedging and fencing. To the rear is an enclosed flagged patio.

2 Reception Rooms

1 Bathroom

Council Tax: C