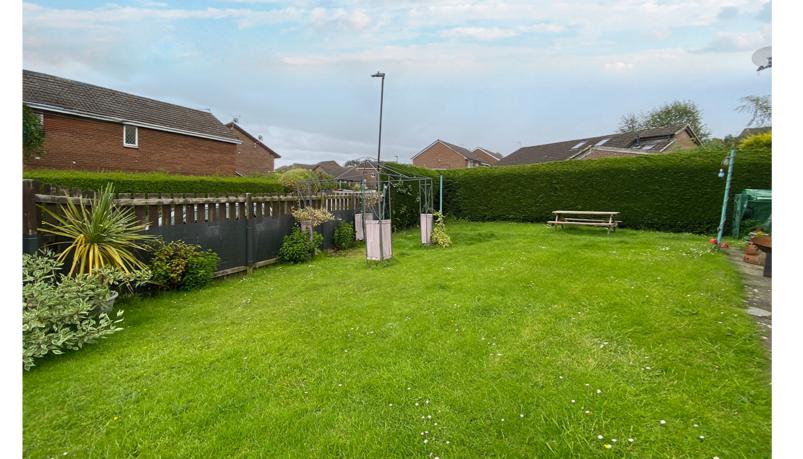

Outside there is a garage, good size driveway, large lawned gardens to the side with mature boundary hedging and fencing. To the rear is an enclosed flagged patio.

2 Reception Rooms

1 Bathroom

Council Tax: C