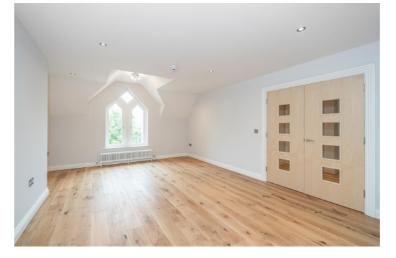

### UNFURNISHED

A three bedroom, second floor duplex apartment with sun deck and balcony, located in the very heart of the Harrogate town centre, forming part of this stone built, detached property, with electric gated access. The property has been refurbished to the highest of standards and includes excellent fixtures and fittings throughout.

The accommodation benefits from gas central heating, double glazing and entry phone system. The property is approached through electric gates with lift and stairs access to the second floor, private entrance hall with balcony, guest wc, study and store cupboard, extensive open plan living room/ dining room/kitchen with range of wall mounted cupboards, base units and drawers, granite work surfaces, integrated appliances, master bedroom with fitted wardrobes, bay window and four piece en-suite bathroom, second bedroom with fitted wardrobes and en-suite shower room, stairs to the third floor, leading to bedroom three, with en-suite shower room, utility room and sliding doors to the sun deck. There is an allocated parking space for the use of the apartment.