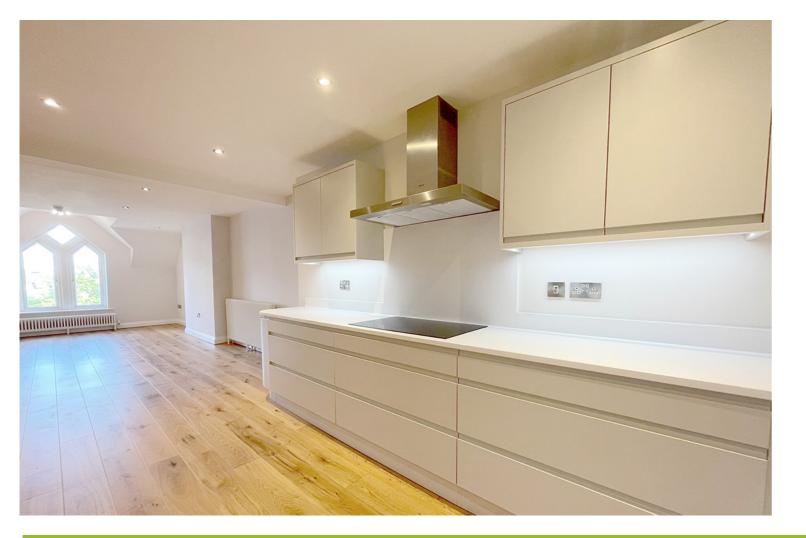

The accommodation benefits from gas central heating, double glazing and entry phone system. The property is approached through electric gates with lift and stairs access to the second floor, private entrance hall with balcony, guest wc, study and store cupboard, extensive open plan living room/ dining room/kitchen with range of wall mounted cupboards, base units and drawers, granite work surfaces, integrated appliances, master bedroom with fitted wardrobes, bay window and four piece en-suite bathroom, second bedroom with fitted wardrobes and en-suite shower room, stairs to the third floor, leading to bedroom three, with en-suite shower room, utility room and sliding doors to the sun deck. There is an allocated parking space for the use of the apartment.