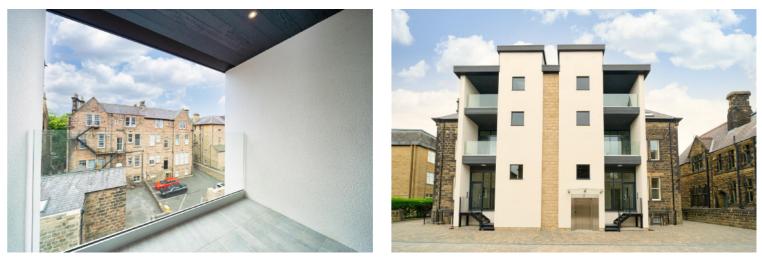

### UNFURNISHED

A three bedroom, second floor duplex apartment with sun deck and balcony, located in the very heart of the Harrogate town centre, forming part of this stone built, detached property, with electric gated access. The property has been refurbished to the highest of standards and includes excellent fixtures and fittings throughout.

The accommodation benefits from gas central heating, double glazing and entry phone system. The property is approached through electric gates with lift and stairs access to the second floor, private entrance hall with balcony, guest wc, study and store cupboard, extensive open plan living room/ dining room/kitchen with range of wall mounted cupboards, base units and drawers, granite work surfaces, integrated appliances, master bedroom with fitted wardrobes, bay window and four piece en-suite bathroom, second bedroom with fitted wardrobes and en-suite shower room, stairs to the third floor, leading to bedroom three, with en-suite shower room, utility room and sliding doors to the sun deck. There is an allocated parking space for the use of the apartment.