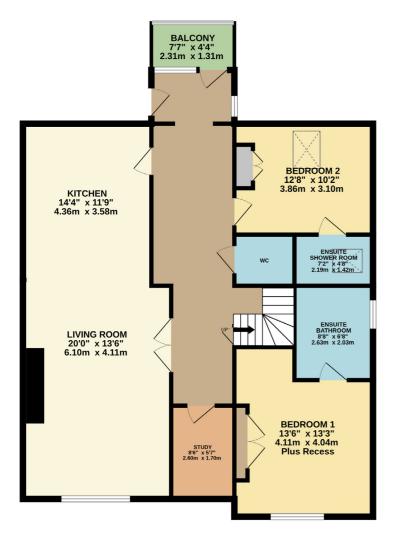

**APARTMENT 4, 4 NORTH PARK ROAD** HARROGATE, HG1 5PA £2,800 PCM

SECOND FLOOR 1144 sq.ft. (106.3 sq.m.) approx.

THIRD FLOOR 382 sq.ft. (35.4 sq.m.) approx.

TOTAL FLOOR AREA : 1526 sq.ft. (141.7 sq.m.) approx. Measurements are approximate. Not to scale. Illustrative purposes only Made with Metropix ©2024

The accommodation benefits from gas central heating, double glazing and entry phone system. The property is approached through electric gates with lift and stairs access to the second floor, private entrance hall with balcony, guest wc, study and store cupboard, extensive open plan living room/ dining room/kitchen with range of wall mounted cupboards, base units and drawers, granite work surfaces, integrated appliances, master bedroom with fitted wardrobes, bay window and four piece en-suite bathroom, second bedroom with fitted wardrobes and en-suite shower room, stairs to the third floor, leading to bedroom three, with en-suite shower room, utility room and sliding doors to the sun deck. There is an allocated parking space for the use of the apartment.