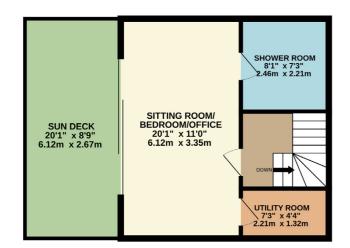

**APARTMENT 4, 4 NORTH PARK ROAD** HARROGATE, HG1 5PA £2,800 PCM

SECOND FLOOR 1144 sq.ft. (106.3 sq.m.) approx.

THIRD FLOOR 382 sq.ft. (35.4 sq.m.) approx.

TOTAL FLOOR AREA : 1526 sq.ft. (141.7 sq.m.) approx. Measurements are approximate. Not to scale. Illustrative purposes only Made with Metropix ©2024

The accommodation benefits from gas central heating, double glazing and entry phone system. The property is approached through electric gates with lift and stairs access to the second floor, private entrance hall with balcony, guest wc, study and store cupboard, extensive open plan living room/ dining room/kitchen with range of wall mounted cupboards, base units and drawers, granite work surfaces, integrated appliances, master bedroom with fitted wardrobes, bay window and four piece en-suite bathroom, second bedroom with fitted wardrobes and en-suite shower room, stairs to the third floor, leading to bedroom three, with en-suite shower room, utility room and sliding doors to the sun deck. There is an allocated parking space for the use of the apartment.