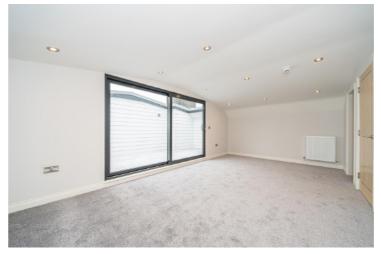

### UNFURNISHED

A three bedroom, second floor duplex apartment with sun deck and balcony, located in the very heart of the Harrogate town centre, forming part of this stone built, detached property, with electric gated access. The property has been refurbished to the highest of standards and includes excellent fixtures and fittings throughout.

The accommodation benefits from gas central heating, double glazing and entry phone system. The property is approached through electric gates with lift and stairs access to the second floor, private entrance hall with balcony, guest wc, study and store cupboard, extensive open plan living room/ dining room/kitchen with range of wall mounted cupboards, base units and drawers, granite work surfaces, integrated appliances, master bedroom with fitted wardrobes, bay window and four piece en-suite bathroom, second bedroom with fitted wardrobes and en-suite shower room, stairs to the third floor, leading to bedroom three, with en-suite shower room, utility room and sliding doors to the sun deck. There is an allocated parking space for the use of the apartment.