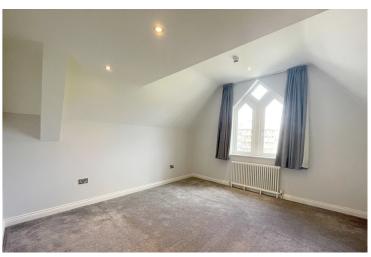

### UNFURNISHED

A three bedroom, second floor duplex apartment with sun deck and balcony, located in the very heart of the Harrogate town centre, forming part of this stone built, detached property, with electric gated access. The property has been refurbished to the highest of standards and includes excellent fixtures and fittings throughout.

The accommodation benefits from gas central heating, double glazing and entry phone system. The property is approached through electric gates with lift and stairs access to the second floor, private entrance hall with balcony, guest wc, study and store cupboard, extensive open plan living room/ dining room/kitchen with range of wall mounted cupboards, base units and drawers, granite work surfaces, integrated appliances, master bedroom with fitted wardrobes, bay window and four piece en-suite bathroom, second bedroom with fitted wardrobes and en-suite shower room, stairs to the third floor, leading to bedroom three, with en-suite shower room, utility room and sliding doors to the sun deck. There is an allocated parking space for the use of the apartment.