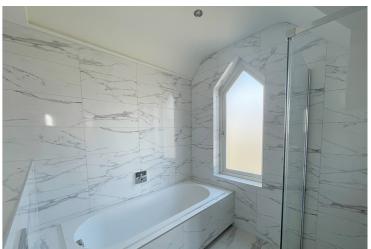

The accommodation benefits from gas central heating, double glazing and entry phone system. The property is approached through electric gates with lift and stairs access to the second floor, private entrance hall with balcony, guest wc, study and store cupboard, extensive open plan living room/ dining room/kitchen with range of wall mounted cupboards, base units and drawers, granite work surfaces, integrated appliances, master bedroom with fitted wardrobes, bay window and four piece en-suite bathroom, second bedroom with fitted wardrobes and en-suite shower room, stairs to the third floor, leading to bedroom three, with en-suite shower room, utility room and sliding doors to the sun deck. There is an allocated parking space for the use of the apartment.