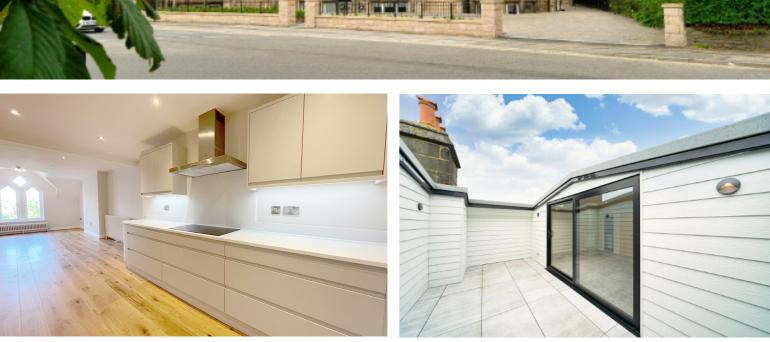

The accommodation benefits from gas central heating, double glazing and entry phone system. The property is approached through electric gates with lift and stairs access to the second floor, private entrance hall with balcony, guest wc, study and store cupboard, extensive open plan living room/ dining room/kitchen with range of wall mounted cupboards, base units and drawers, granite work surfaces, integrated appliances, master bedroom with fitted wardrobes, bay window and four piece en-suite bathroom, second bedroom with fitted wardrobes and en-suite shower room, stairs to the third floor, leading to bedroom three, with en-suite shower room, utility room and sliding doors to the sun deck. There is an allocated parking space for the use of the apartment.