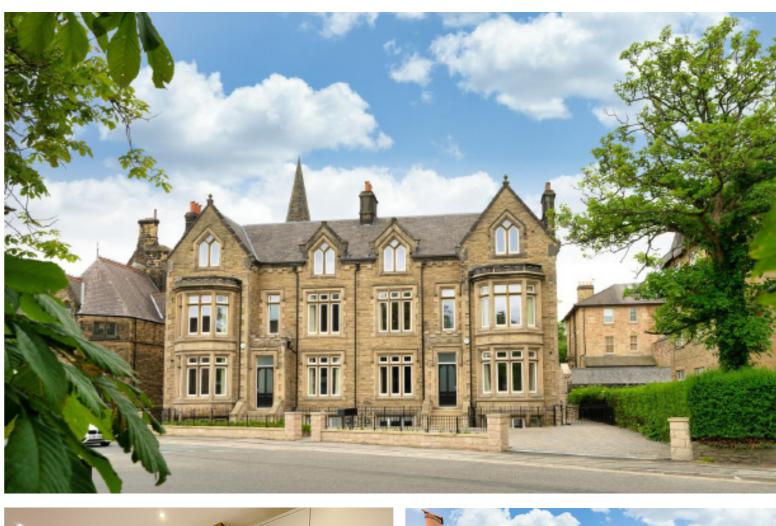

### UNFURNISHED

A three bedroom, second floor duplex apartment with sun deck and balcony, located in the very heart of the Harrogate town centre, forming part of this stone built, detached property, with electric gated access. The property has been refurbished to the highest of standards and includes excellent fixtures and fittings throughout.

The accommodation benefits from gas central heating, double glazing and entry phone system. The property is approached through electric gates with lift and stairs access to the second floor, private entrance hall with balcony, guest wc, study and store cupboard, extensive open plan living room/ dining room/kitchen with range of wall mounted cupboards, base units and drawers, granite work surfaces, integrated appliances, master bedroom with fitted wardrobes, bay window and four piece en-suite bathroom, second bedroom with fitted wardrobes and en-suite shower room, stairs to the third floor, leading to bedroom three, with en-suite shower room, utility room and sliding doors to the sun deck. There is an allocated parking space for the use of the apartment.