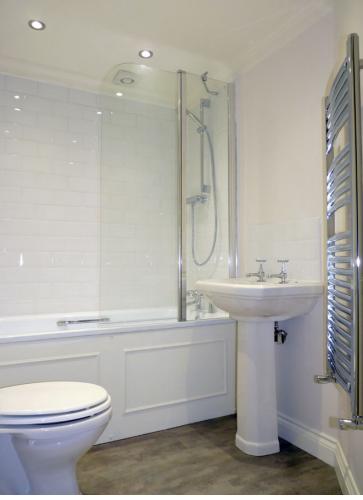

The property offers well planned accommodation with the benefit of double glazing, central heating and allocated parking space to the rear.

The accommodation comprises: Communal entrance vestibule, communal entrance hall with video entry system, entrance hall with staircase to lower ground floor, large living room with fabulous bay window overlooking The Stray, kitchen with integrated Siemens appliances including fridge freezer, microwave, dishwasher and washer dryer, ground floor bedroom with useful storage cupboards, lower ground floor master bedroom and bathroom.