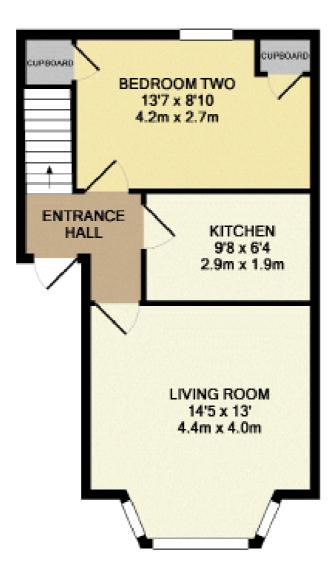

LOWER GROUND FLOOR APPROX. FLOOR AREA 195 SQ.FT. (18.1 SQ.M.)

GROUND FLOOR APPROX. FLOOR AREA 403 SQ.FT. (37.5 SQ.M.)

TOTAL APPROX. FLOOR AREA 598 SQ.FT. (55.5 SQ.M.) Measurements are approximate. Not to scale. Illustrative purposes only Made with Metropix 02017

The property offers well planned accommodation with the benefit of double glazing, central heating and allocated parking space to the rear.

The accommodation comprises: Communal entrance vestibule, communal entrance hall with video entry system, entrance hall with staircase to lower ground floor, large living room with fabulous bay window overlooking The Stray, kitchen with integrated Siemens appliances including fridge freezer, microwave, dishwasher and washer dryer, ground floor bedroom with useful storage cupboards, lower ground floor master bedroom and bathroom.