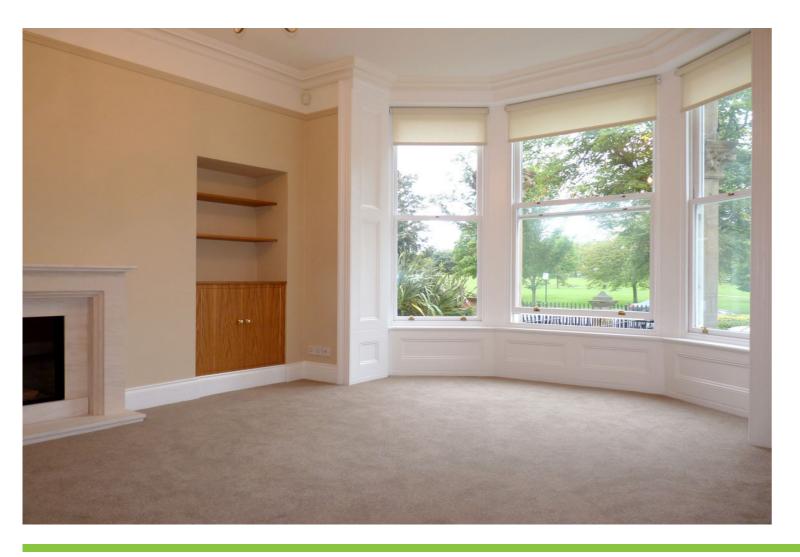

## **UNFURNISHED**

A conveniently located ground and lower ground floor duplex apartment with fabulous views over the West Park Stray and being within easy walking distance of the Harrogate town centre.

The property offers well planned accommodation with the benefit of double glazing, central heating and allocated parking space to the rear.

The accommodation comprises: Communal entrance vestibule, communal entrance hall with video entry system, entrance hall with staircase to lower ground floor, large living room with fabulous bay window overlooking The Stray, kitchen with integrated Siemens appliances including fridge freezer, microwave, dishwasher and washer dryer, ground floor bedroom with useful storage cupboards, lower ground floor master bedroom and bathroom.