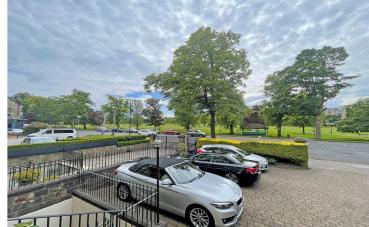

To the rear of the property is an allocated parking space which is large enough for two vehicles.