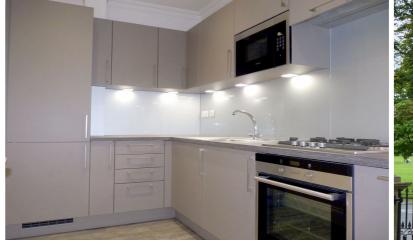

The property offers well planned accommodation with the benefit of double glazing, central heating and allocated parking space to the rear.

The accommodation comprises: Communal entrance vestibule, communal entrance hall with video entry system, entrance hall with staircase to lower ground floor, large living room with fabulous bay window overlooking The Stray, kitchen with integrated Siemens appliances including fridge freezer, microwave, dishwasher and washer dryer, ground floor bedroom with useful storage cupboards, lower ground floor master bedroom and bathroom.