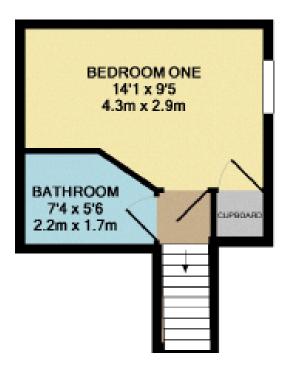

LOWER GROUND FLOOR APPROX. FLOOR AREA 195 SQ.FT. (18.1 SQ.M.)

GROUND FLOOR APPROX. FLOOR AREA 403 SQ.FT. (37.5 SQ.M.)

TOTAL APPROX. FLOOR AREA 598 SQ.FT. (55.5 SQ.M.) Measurements are approximate. Not to scale. Illustrative purposes only Made with Metropix 02017

The property offers well planned accommodation with the benefit of double glazing, central heating and allocated parking space to the rear.

The accommodation comprises: Communal entrance vestibule, communal entrance hall with video entry system, entrance hall with staircase to lower ground floor, large living room with fabulous bay window overlooking The Stray, kitchen with integrated Siemens appliances including fridge freezer, microwave, dishwasher and washer dryer, ground floor bedroom with useful storage cupboards, lower ground floor master bedroom and bathroom.