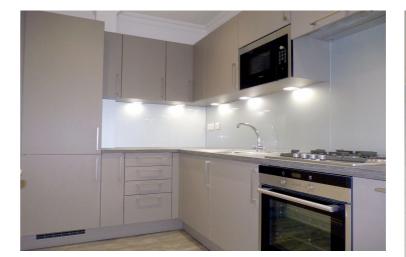

The property offers well planned accommodation with the benefit of double glazing, central heating and allocated parking space to the rear.

The accommodation comprises: Communal entrance vestibule, communal entrance hall with video entry system, entrance hall with staircase to lower ground floor, large living room with fabulous bay window overlooking The Stray, kitchen with integrated Siemens appliances including fridge freezer, microwave, dishwasher and washer dryer, ground floor bedroom with useful storage cupboards, lower ground floor master bedroom and bathroom.