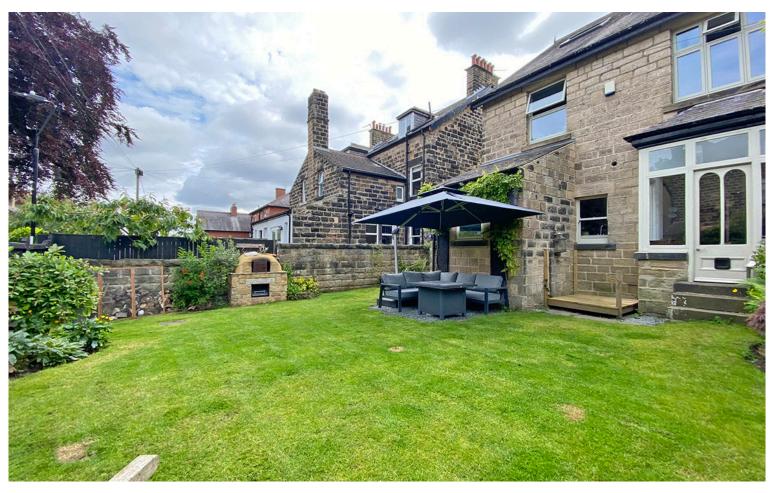

To the front of the property are beautifully kept gardens with low stone wall, flowering borders and timber hand gate with side pathway leading to a large timber workshop. The beautifully kept, enclosed rear garden is set mainly to lawn with flowering borders, stone walling, hard stand sitting area and pizza oven.