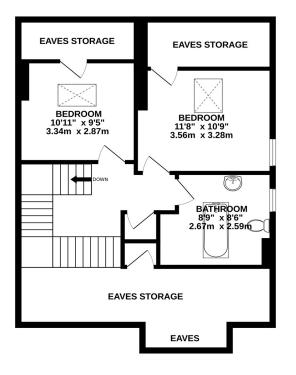

The property has the benefit of generous sized accommodation, laid out over three floors, which is well appointed throughout and comprises: Entrance porch leading to a spacious entrance hall, large living room with bay window, family room and a stunning L-shaped kitchen with dining area and doors leading to the rear garden and separate utility room with WC. To the first floor there are four bedrooms and a house bathroom and to the second floor, there are two further bedrooms with a second bathroom and large eaves storage.

GROUND FLOOR 905 sq.ft. (84.0 sq.m.) approx.

2ND FLOOR 705 sq.ft. (65.5 sq.m.) approx.

GARDEN STORE 108 sq.ft. (10.1 sq.m.) approx.

9 Albert Street, Harrogate North Yorkshire HG1 1JX Sales: 01423 503076 Lettings: 01423 530744