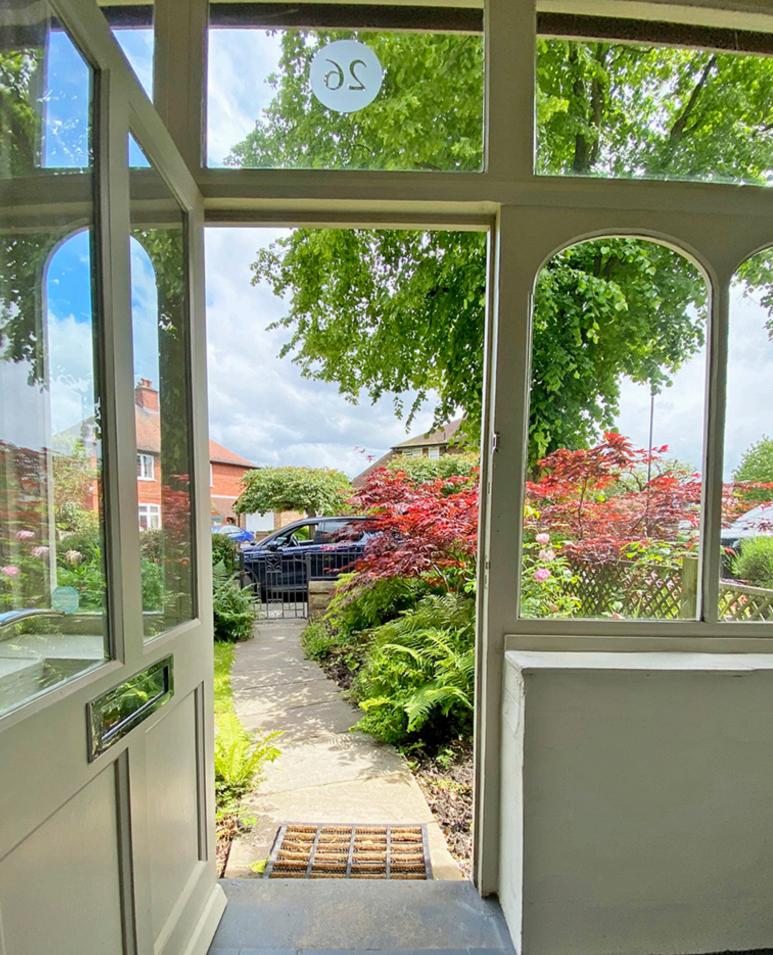

The property has the benefit of generous sized accommodation, laid out over three floors, which is well appointed throughout and comprises: Entrance porch leading to a spacious entrance hall, large living room with bay window, family room and a stunning L-shaped kitchen with dining area and doors leading to the rear garden and separate utility room with WC. To the first floor there are four bedrooms and a house bathroom and to the second floor, there are two further bedrooms with a second bathroom and large eaves storage.

To the front of the property are beautifully kept gardens with low stone wall, flowering borders and timber hand gate with side pathway leading to a large timber workshop. The beautifully kept, enclosed rear garden is set mainly to lawn with flowering borders, stone walling, hard stand sitting area and pizza oven.