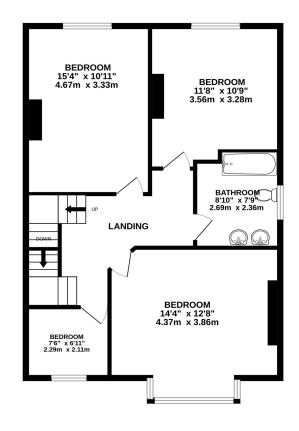

The property has the benefit of generous sized accommodation, laid out over three floors, which is well appointed throughout and comprises: Entrance porch leading to a spacious entrance hall, large living room with bay window, family room and a stunning L-shaped kitchen with dining area and doors leading to the rear garden and separate utility room with WC. To the first floor there are four bedrooms and a house bathroom and to the second floor, there are two further bedrooms with a second bathroom and large eaves storage.

GROUND FLOOR 905 sq.ft. (84.0 sq.m.) approx.

2ND FLOOR 705 sq.ft. (65.5 sq.m.) approx.

GARDEN STORE 108 sq.ft. (10.1 sq.m.) approx.

9 Albert Street, Harrogate North Yorkshire HG1 1JX Sales: 01423 503076 Lettings: 01423 530744