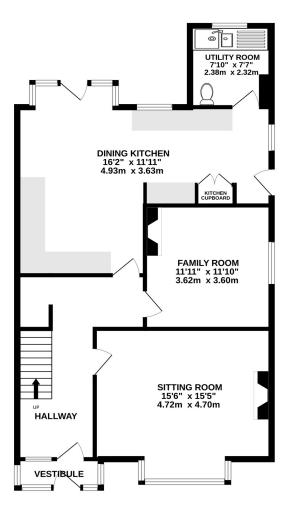

The property has the benefit of generous sized accommodation, laid out over three floors, which is well appointed throughout and comprises: Entrance porch leading to a spacious entrance hall, large living room with bay window, family room and a stunning L-shaped kitchen with dining area and doors leading to the rear garden and separate utility room with WC. To the first floor there are four bedrooms and a house bathroom and to the second floor, there are two further bedrooms with a second bathroom and large eaves storage.

GROUND FLOOR 905 sq.ft. (84.0 sq.m.) approx.

2ND FLOOR 705 sq.ft. (65.5 sq.m.) approx.

GARDEN STORE 108 sq.ft. (10.1 sq.m.) approx.

9 Albert Street, Harrogate North Yorkshire HG1 1JX Sales: 01423 503076 Lettings: 01423 530744