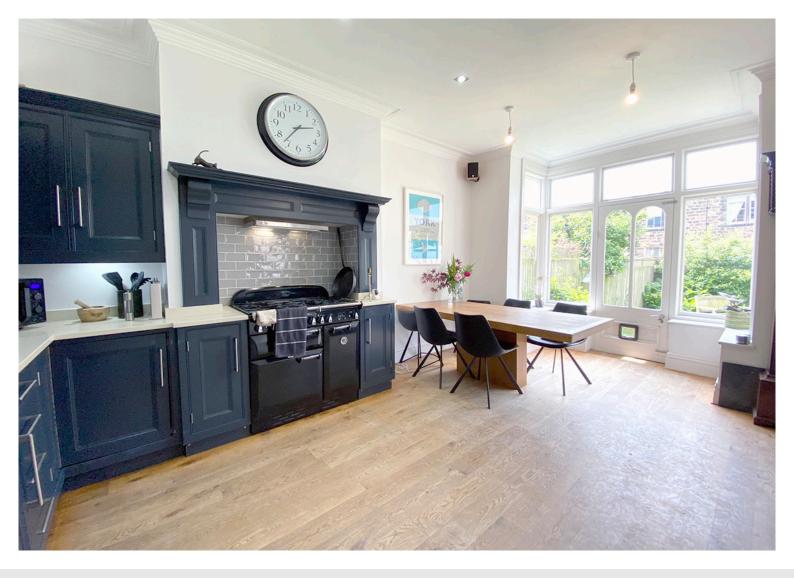

The property has the benefit of generous sized accommodation, laid out over three floors, which is well appointed throughout and comprises: Entrance porch leading to a spacious entrance hall, large living room with bay window, family room and a stunning L-shaped kitchen with dining area and doors leading to the rear garden and separate utility room with WC. To the first floor there are four bedrooms and a house bathroom and to the second floor, there are two further bedrooms with a second bathroom and large eaves storage.