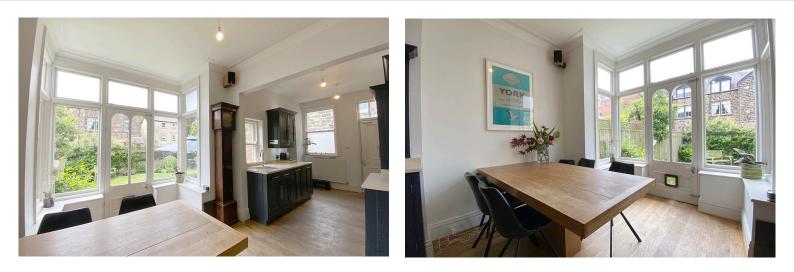

The property has the benefit of generous sized accommodation, laid out over three floors, which is well appointed throughout and comprises: Entrance porch leading to a spacious entrance hall, large living room with bay window, family room and a stunning L-shaped kitchen with dining area and doors leading to the rear garden and separate utility room with WC. To the first floor there are four bedrooms and a house bathroom and to the second floor, there are two further bedrooms with a second bathroom and large eaves storage.