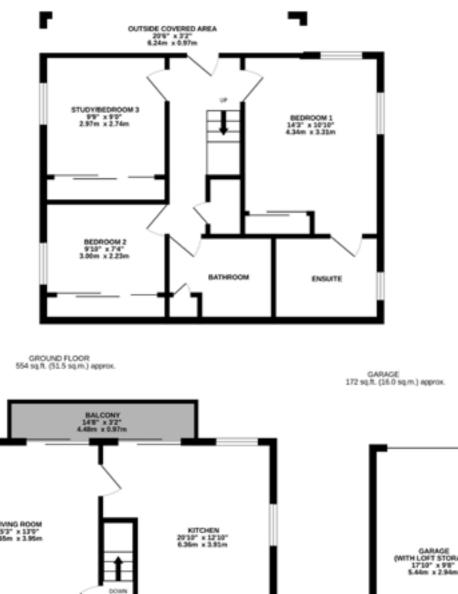

# FLAT 1, KENTWOOD COURT 64A KENT ROAD, HARROGATE, HG1 2NL

GARDEN LEVEL 619 sq.ft. (57.5 sq.m.) approx.

LIVING ROOM 15'3" x 13'0" 4.65m x 3.95m UTILITY ROD 70" x 52" 2.13m x 1.57 ENTRANCE HALL

> TOTAL FLOOR AREA : 1345 sq.ft. (125.0 sq.m.) approx. Measurements are approximate. Not to scale. Illustrative purposes only Made with Metropix ©2024

The property has the benefit of gas central heating, double glazing, private outside covered area and it's own private rear entrance. The accommodation briefly comprises: Storm porch, communal reception hall, reception hall, living room, living kitchen, utility room/cloakroom, lobby, principal bedroom, en-suite shower room, bedroom two, inner hall with storage cupboard, bedroom three and house bathroom.