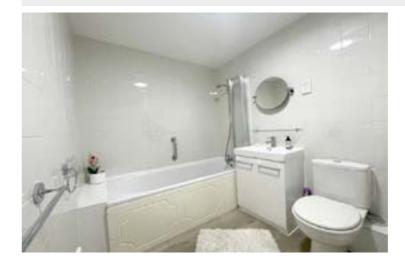

The property has the benefit of gas central heating, double glazing, private outside covered area and it's own private rear entrance. The accommodation briefly comprises: Storm porch, communal reception hall, reception hall, living room, living kitchen, utility room/cloakroom, lobby, principal bedroom, en-suite shower room, bedroom two, inner hall with storage cupboard, bedroom three and house bathroom.