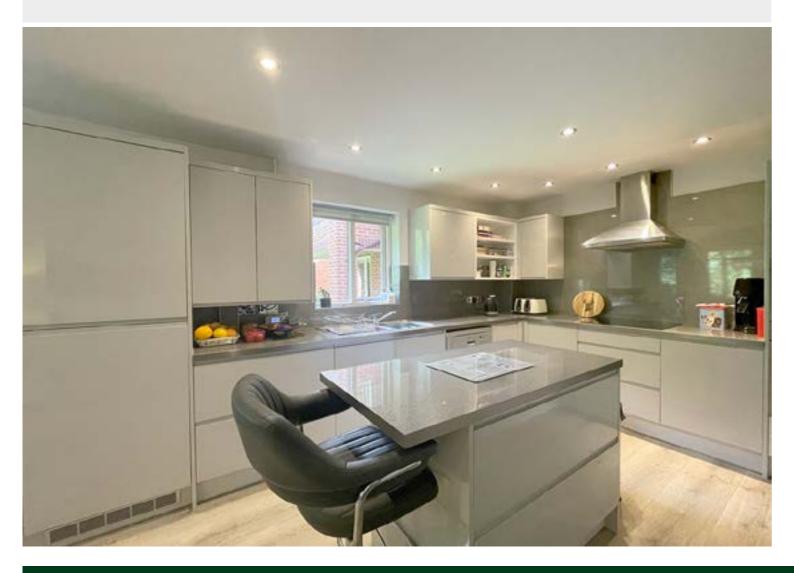

The property has the benefit of gas central heating, double glazing, private outside covered area and it's own private rear entrance. The accommodation briefly comprises: Storm porch, communal reception hall, reception hall, living room, living kitchen, utility room/cloakroom, lobby, principal bedroom, en-suite shower room, bedroom two, inner hall with storage cupboard, bedroom three and house bathroom.