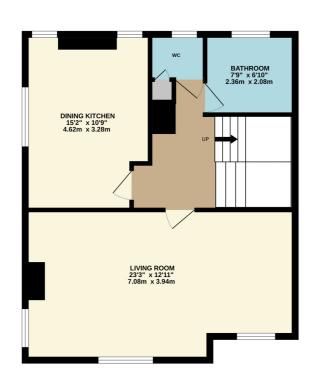

**25 RIPON ROAD** HARROGATE, HG1 2JL £2,200 PCM

FIRST FLOOR 623 sq.ft. (57.9 sq.m.) approx.

SECOND FLOOR 544 sq.ft. (50.5 sq.m.) approx.

TOTAL FLOOR AREA : 1167 sq.ft. (108.4 sq.m.) approx. Measurements are approximate. Not to scale. Illustrative purposes only Made with Metropix ©2024

#### UNFURNISHED

Welcome to this stunning four bedroom duplex apartment situated in a highly sought after location on Ripon Road.

As you step into this apartment that forms part of the delightful Victorian building, you are greeted by a sense of elegance and style. Decorated and carpeted in contemporary shades, the accommodation benefits from its own private entrance with stairs leading to the first floor hallway, modern kitchen with breakfast bar, fridge freezer, washing machine, dishwasher, electric oven, four ring hob and extractor fan, luxurious sitting and dining area, house bathroom with shower over bath with an attractive matching cloakroom with additional wc. On the second floor, there are four double bedrooms with the master bedroom including built in wardrobes. The apartment also has the additional benefit of having sole use of the lawned front garden which is maintained by a professional gardener at no extra cost along with a private driveway for multiple cars.