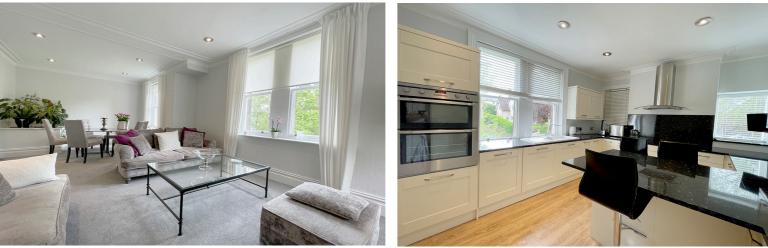

#### UNFURNISHED

Welcome to this stunning four bedroom duplex apartment situated in a highly sought after location on Ripon Road.

As you step into this apartment that forms part of the delightful Victorian building, you are greeted by a sense of elegance and style. Decorated and carpeted in contemporary shades, the accommodation benefits from its own private entrance with stairs leading to the first floor hallway, modern kitchen with breakfast bar, fridge freezer, washing machine, dishwasher, electric oven, four ring hob and extractor fan, luxurious sitting and dining area, house bathroom with shower over bath with an attractive matching cloakroom with additional wc. On the second floor, there are four double bedrooms with the master bedroom including built in wardrobes. The apartment also has the additional benefit of having sole use of the lawned front garden which is maintained by a professional gardener at no extra cost along with a private driveway for multiple cars.