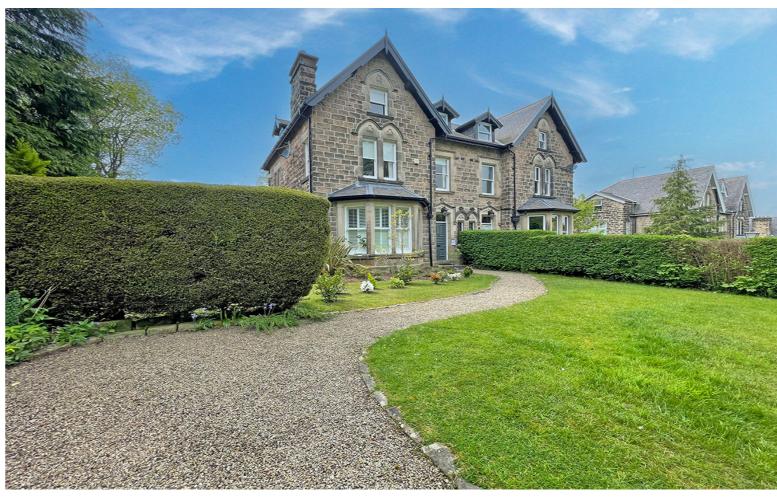

#### UNFURNISHED

Welcome to this stunning four bedroom duplex apartment situated in a highly sought after location on Ripon Road.

As you step into this apartment that forms part of the delightful Victorian building, you are greeted by a sense of elegance and style. Decorated and carpeted in contemporary shades, the accommodation benefits from its own private entrance with stairs leading to the first floor hallway, modern kitchen with breakfast bar, fridge freezer, washing machine, dishwasher, electric oven, four ring hob and extractor fan, luxurious sitting and dining area, house bathroom with shower over bath with an attractive matching cloakroom with additional wc. On the second floor, there are four double bedrooms with the master bedroom including built in wardrobes. The apartment also has the additional benefit of having sole use of the lawned front garden which is maintained by a professional gardener at no extra cost along with a private driveway for multiple cars.

Situated in the heart of Harrogate, this apartment boasts easy access to all amenities the town has to offer with the best restaurants, cafes and the popular Valley Gardens all nearby within walking distance.