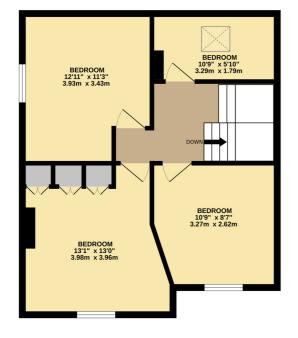

**25 RIPON ROAD** HARROGATE, HG1 2JL £2,200 PCM

FIRST FLOOR 623 sq.ft. (57.9 sq.m.) approx.

SECOND FLOOR 544 sq.ft. (50.5 sq.m.) approx.

TOTAL FLOOR AREA : 1167 sq.ft. (108.4 sq.m.) approx. Measurements are approximate. Not to scale. Illustrative purposes only Made with Metropix ©2024

#### UNFURNISHED

Welcome to this stunning four bedroom duplex apartment situated in a highly sought after location on Ripon Road.

As you step into this apartment that forms part of the delightful Victorian building, you are greeted by a sense of elegance and style. Decorated and carpeted in contemporary shades, the accommodation benefits from its own private entrance with stairs leading to the first floor hallway, modern kitchen with breakfast bar, fridge freezer, washing machine, dishwasher, electric oven, four ring hob and extractor fan, luxurious sitting and dining area, house bathroom with shower over bath with an attractive matching cloakroom with additional wc. On the second floor, there are four double bedrooms with the master bedroom including built in wardrobes. The apartment also has the additional benefit of having sole use of the lawned front garden which is maintained by a professional gardener at no extra cost along with a private driveway for multiple cars.