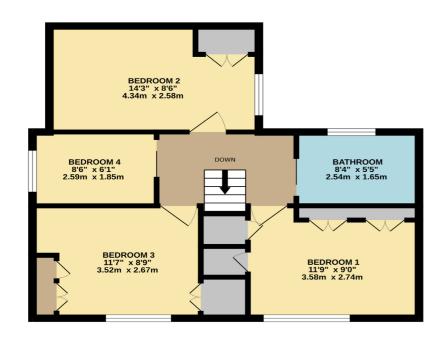

The property has the benefit of double glazing and central heating with a two storey extension to the rear. The accommodation briefly comprises: entrance porch, entrance vestibule, good size living room with bay window to front, dining room, fitted kitchen and family room. To the first floor there are four bedrooms and a house bathroom.

## 4 Bedrooms

3 Reception Rooms

1 Bathroom

Council Tax: D

**Energy Rating: TBC** 

**Tenure: Freehold** 