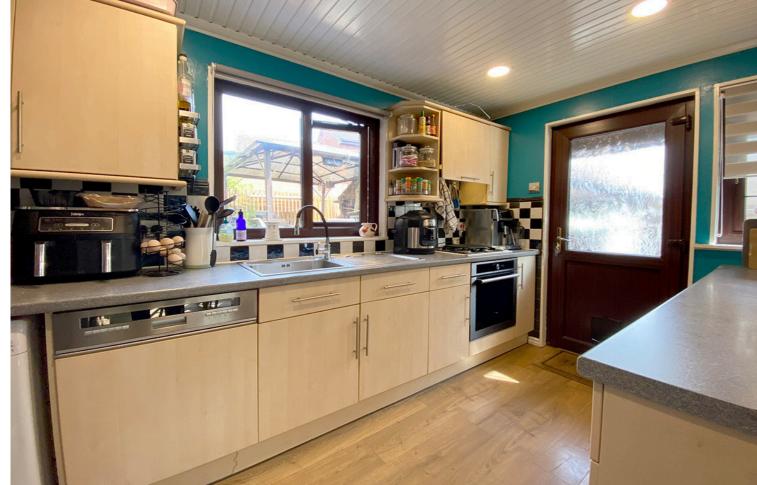

The property has the benefit of double glazing and central heating with a two storey extension to the rear. The accommodation briefly comprises: entrance porch, entrance vestibule, good size living room with bay window to front, dining room, fitted kitchen and family room. To the first floor there are four bedrooms and a house bathroom.