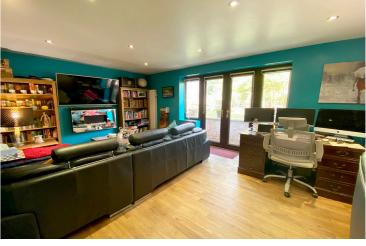

The property has the benefit of double glazing and central heating with a two storey extension to the rear. The accommodation briefly comprises: entrance porch, entrance vestibule, good size living room with bay window to front, dining room, fitted kitchen and family room. To the first floor there are four bedrooms and a house bathroom.