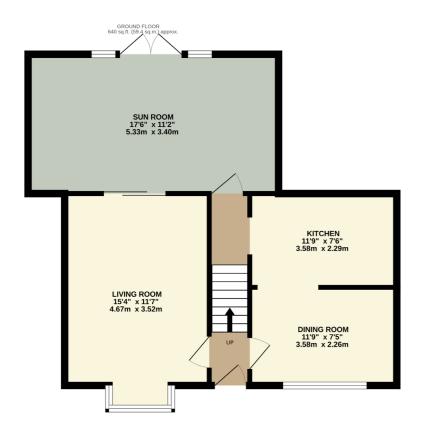

The property has the benefit of double glazing and central heating with a two storey extension to the rear. The accommodation briefly comprises: entrance porch, entrance vestibule, good size living room with bay window to front, dining room, fitted kitchen and family room. To the first floor there are four bedrooms and a house bathroom.