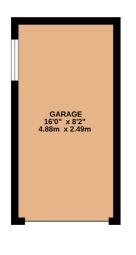

GARAGE 131 sq.ft. (12.2 sq.m.) approx. 1ST FLOOR 517 sq.ft. (48.0 sq.m.) approx.

TOTAL FLOOR AREA: 1288 sq.ft. (119.6 sq.m.) approx.

Measurements are approximate. Not to scale. Illustrative purposes only

The property benefits from a driveway to each side, one leading to the detached garage. A pathway leads to the rear of the property where there are steps to a raised area, lawned garden with timber boundary fencing and flowering borders.