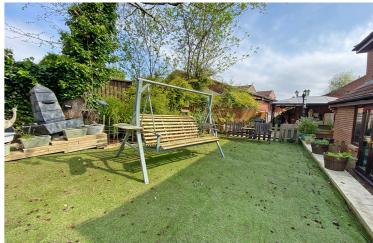

The property benefits from a driveway to each side, one leading to the detached garage. A pathway leads to the rear of the property where there are steps to a raised area, lawned garden with timber boundary fencing and flowering borders.