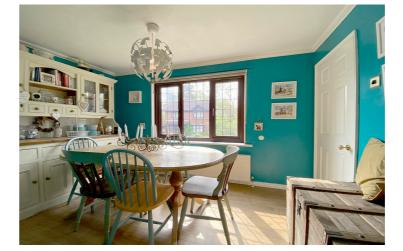

The property has the benefit of double glazing and central heating with a two storey extension to the rear. The accommodation briefly comprises: entrance porch, entrance vestibule, good size living room with bay window to front, dining room, fitted kitchen and family room. To the first floor there are four bedrooms and a house bathroom.