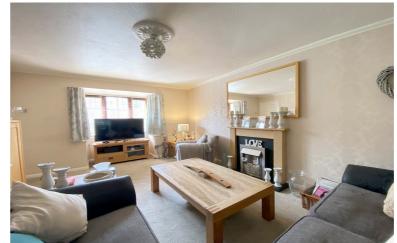

The property has the benefit of double glazing and central heating with a two storey extension to the rear. The accommodation briefly comprises: entrance porch, entrance vestibule, good size living room with bay window to front, dining room, fitted kitchen and family room. To the first floor there are four bedrooms and a house bathroom.