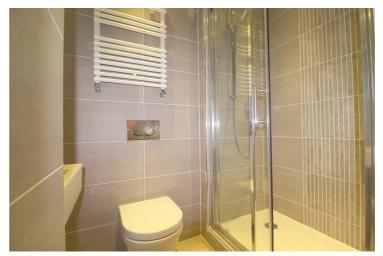

# **Energy Rating: D**

fitted wardrobes, one benefitting from Stray views and the other having an ensuite bathroom with Villeroy & Boch fittings including bath and shower. There is also another shower room/wc just off the hallway.