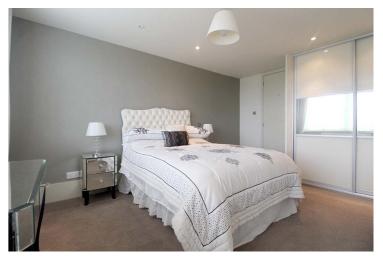

The apartment briefly comprises; communal entry controlled by telephone entry and key fob control door, communal entrance leading to the stairs and lift.

Entering the apartment there is a wide hallway leading to the living room with amazing elevated views of Harrogate Stray, open to the kitchen/diner with Schuller fitted units, built in Siemens appliances, Silestone worktops, dining area and access to a rear balcony. There are two double bedroom both with

# **Energy Rating: D**

fitted wardrobes, one benefitting from Stray views and the other having an ensuite bathroom with Villeroy & Boch fittings including bath and shower. There is also another shower room/wc just off the hallway.