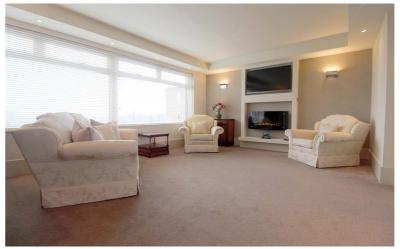

The apartment briefly comprises; communal entry controlled by telephone entry and key fob control door, communal entrance leading to the stairs and lift.

Entering the apartment there is a wide hallway leading to the living room with amazing elevated views of Harrogate Stray, open to the kitchen/diner with Schuller fitted units, built in Siemens appliances, Silestone worktops, dining area and access to a rear balcony. There are two double bedroom both with