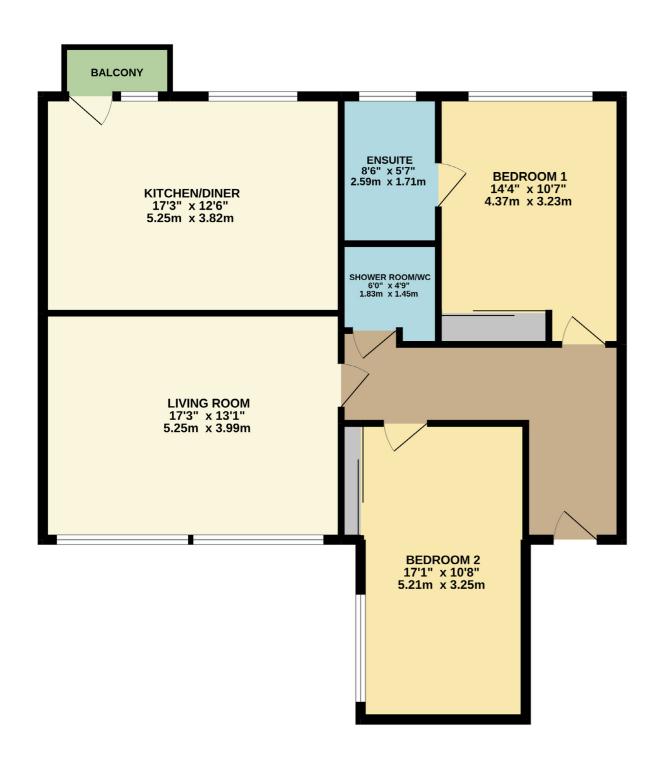

TOTAL FLOOR AREA: 955 sq.ft. (88.7 sq.m.) approx.

Measurements are approximate. Not to scale. Illustrative purposes only

9 Albert Street, Harrogate North Yorkshire HG1 1JX Sales: 01423 503076 Lettings: 01423 530744

The apartment briefly comprises; communal entry controlled by telephone entry and key fob control door, communal entrance leading to the stairs and lift.

Entering the apartment there is a wide hallway leading to the living room with amazing elevated views of Harrogate Stray, open to the kitchen/diner with Schuller fitted units, built in Siemens appliances, Silestone worktops, dining area and access to a rear balcony. There are two double bedroom both with

#### 2 Bedrooms

## 1 Reception Room

# 2 Bathrooms

# **Energy Rating: D**

fitted wardrobes, one benefitting from Stray views and the other having an ensuite bathroom with Villeroy & Boch fittings including bath and shower. There is also another shower room/wc just off the hallway.