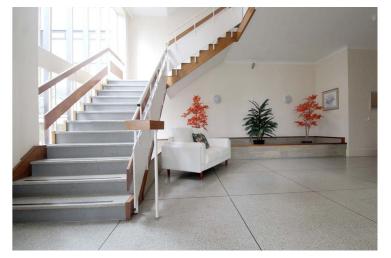

The apartment briefly comprises; communal entry controlled by telephone entry and key fob control door, communal entrance leading to the stairs and lift.

Entering the apartment there is a wide hallway leading to the living room with amazing elevated views of Harrogate Stray, open to the kitchen/diner with Schuller fitted units, built in Siemens appliances, Silestone worktops, dining area and access to a rear balcony. There are two double bedroom both with

Externally, the apartment benefits from communal garden space.

From Harrogate take the Otley Road and turn right into Beech Grove. The property is situated on the left hand side.