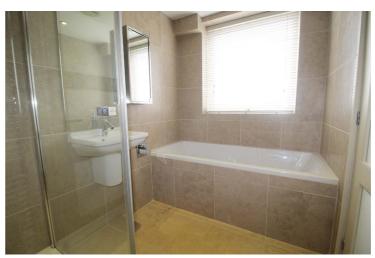

# **Energy Rating: D**

fitted wardrobes, one benefitting from Stray views and the other having an ensuite bathroom with Villeroy & Boch fittings including bath and shower. There is also another shower room/wc just off the hallway.