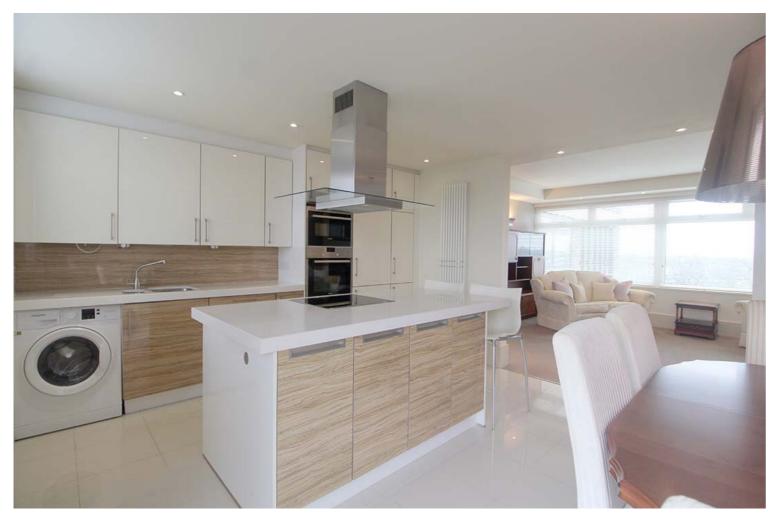

The apartment briefly comprises; communal entry controlled by telephone entry and key fob control door, communal entrance leading to the stairs and lift.

Entering the apartment there is a wide hallway leading to the living room with amazing elevated views of Harrogate Stray, open to the kitchen/diner with Schuller fitted units, built in Siemens appliances, Silestone worktops, dining area and access to a rear balcony. There are two double bedroom both with