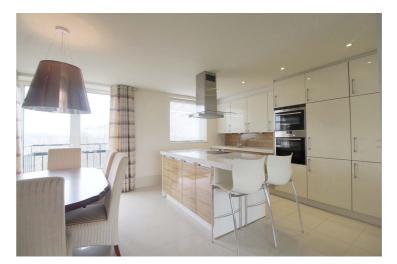

The apartment briefly comprises; communal entry controlled by telephone entry and key fob control door, communal entrance leading to the stairs and lift.

Entering the apartment there is a wide hallway leading to the living room with amazing elevated views of Harrogate Stray, open to the kitchen/diner with Schuller fitted units, built in Siemens appliances, Silestone worktops, dining area and access to a rear balcony. There are two double bedroom both with