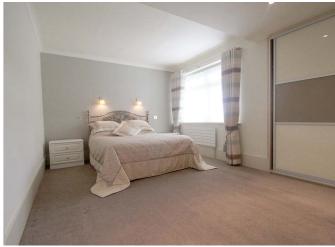

The apartment briefly comprises; communal entry controlled by telephone entry and key fob control door, communal entrance leading to the stairs and lift.

Entering the apartment there is a wide hallway leading to the living room with amazing elevated views of Harrogate Stray, open to the kitchen/diner with Schuller fitted units, built in Siemens appliances, Silestone worktops, dining area and access to a rear balcony. There are two double bedroom both with

# **Energy Rating: D**

fitted wardrobes, one benefitting from Stray views and the other having an ensuite bathroom with Villeroy & Boch fittings including bath and shower. There is also another shower room/wc just off the hallway.