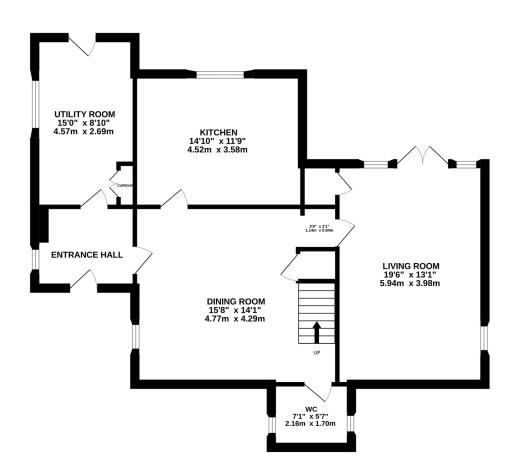

The accommodation comprises: Entrance hall, large utility room with door to rear garden, spacious dining room with open staircase to the first floor, beautifully appointed, fitted kitchen with central island, ground floor cloakroom with wc and living room with double doors leading to the patio and rear gardens.

GROUND FLOOR 955 sq.ft. (88.7 sq.m.) approx.

1ST FLOOR 809 sq.ft. (75.2 sq.m.) approx.

TOTAL FLOOR AREA: 1764 sq.ft. (163.9 sq.m.) approx.

Measurements are approximate. Not to scale. Illustrative purposes only
Made with Metropix ©2024