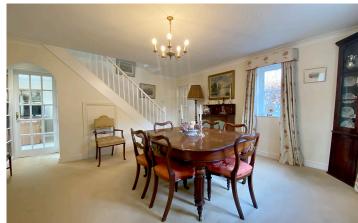

The accommodation comprises: Entrance hall, large utility room with door to rear garden, spacious dining room with open staircase to the first floor, beautifully appointed, fitted kitchen with central island, ground floor cloakroom with wc and living room with double doors leading to the patio and rear gardens.