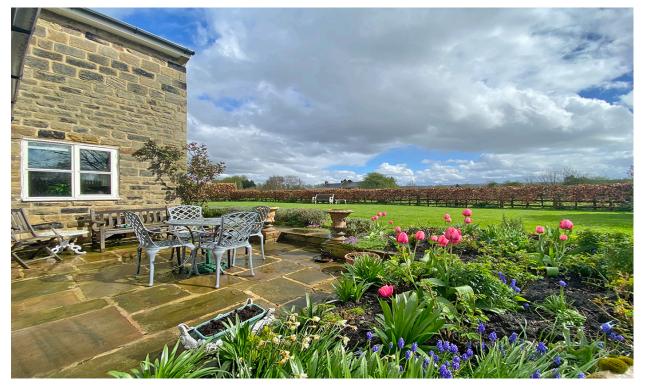

## **OUTSIDE**

A pair of large gates lead to ample off street parking and a beautifully kept, lawned garden with flowering borders and beech boundary hedging.

There is also a flagged patio, garden shed. The gardens are adjacent to open countryside.