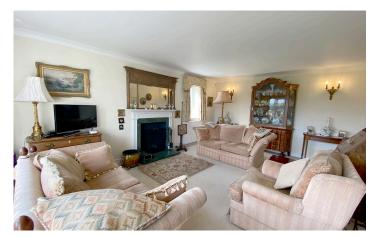

The accommodation comprises: Entrance hall, large utility room with door to rear garden, spacious dining room with open staircase to the first floor, beautifully appointed, fitted kitchen with central island, ground floor cloakroom with wc and living room with double doors leading to the patio and rear gardens.