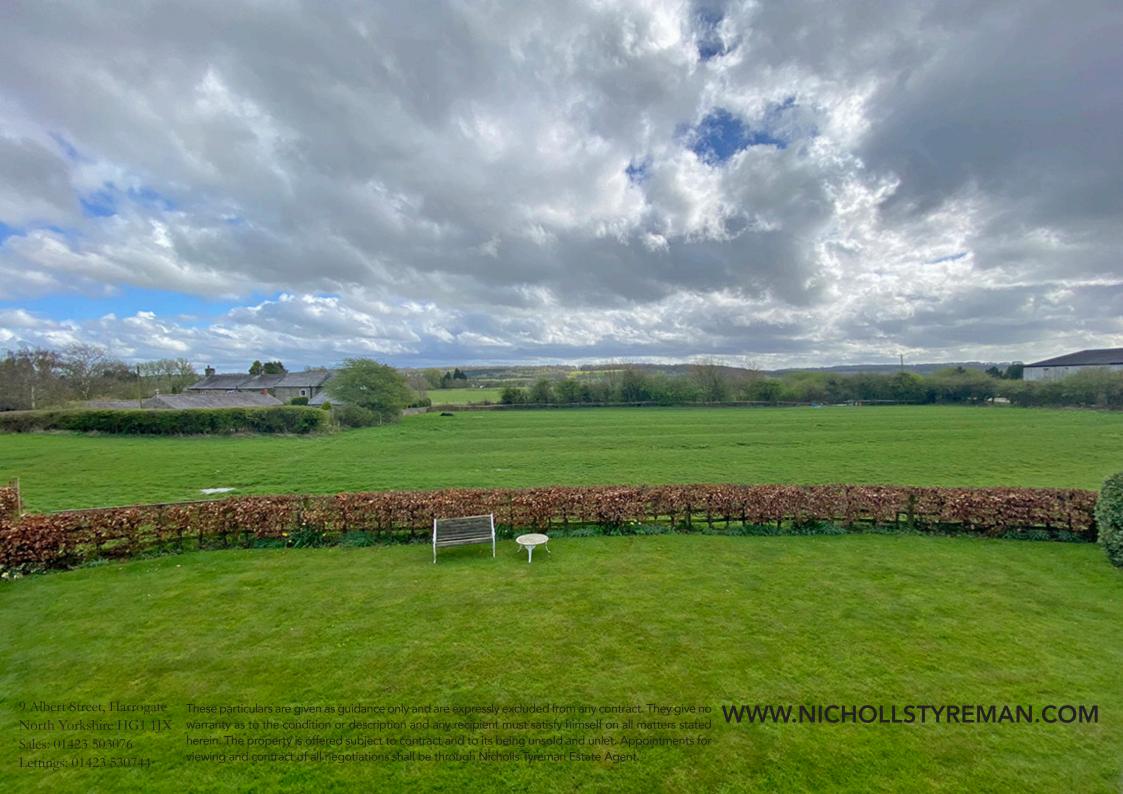

£750,000

The property truly requires an internal inspection to appreciate the well planned accommodation which has the benefit of oil fired central heating, double glazing and large, south facing gardens with far reaching views. The property, which has great charm and appeal, was constructed approximately 40 years ago, in a style in keeping with village property.

## **OUTSIDE**

A pair of large gates lead to ample off street parking and a beautifully kept, lawned garden with flowering borders and beech boundary hedging.

There is also a flagged patio, garden shed. The gardens are adjacent to open countryside.