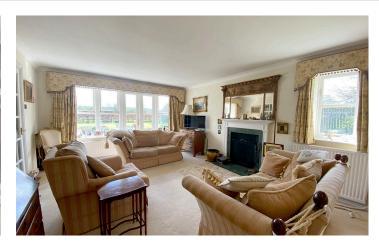

The accommodation comprises: Entrance hall, large utility room with door to rear garden, spacious dining room with open staircase to the first floor, beautifully appointed, fitted kitchen with central island, ground floor cloakroom with wc and living room with double doors leading to the patio and rear gardens.