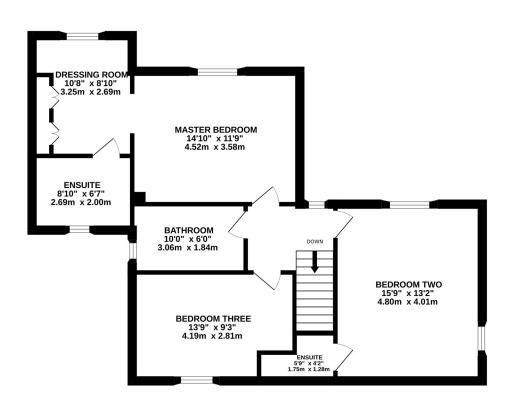

To the first floor are three bedrooms, the master bedroom having an en-suite dressing room and en-suite shower room, bedroom two has an en-suite shower room and there is a separate house bathroom.

GROUND FLOOR 955 sq.ft. (88.7 sq.m.) approx.

1ST FLOOR 809 sq.ft. (75.2 sq.m.) approx.

TOTAL FLOOR AREA: 1764 sq.ft. (163.9 sq.m.) approx.

Measurements are approximate. Not to scale. Illustrative purposes only
Made with Metropix ©2024