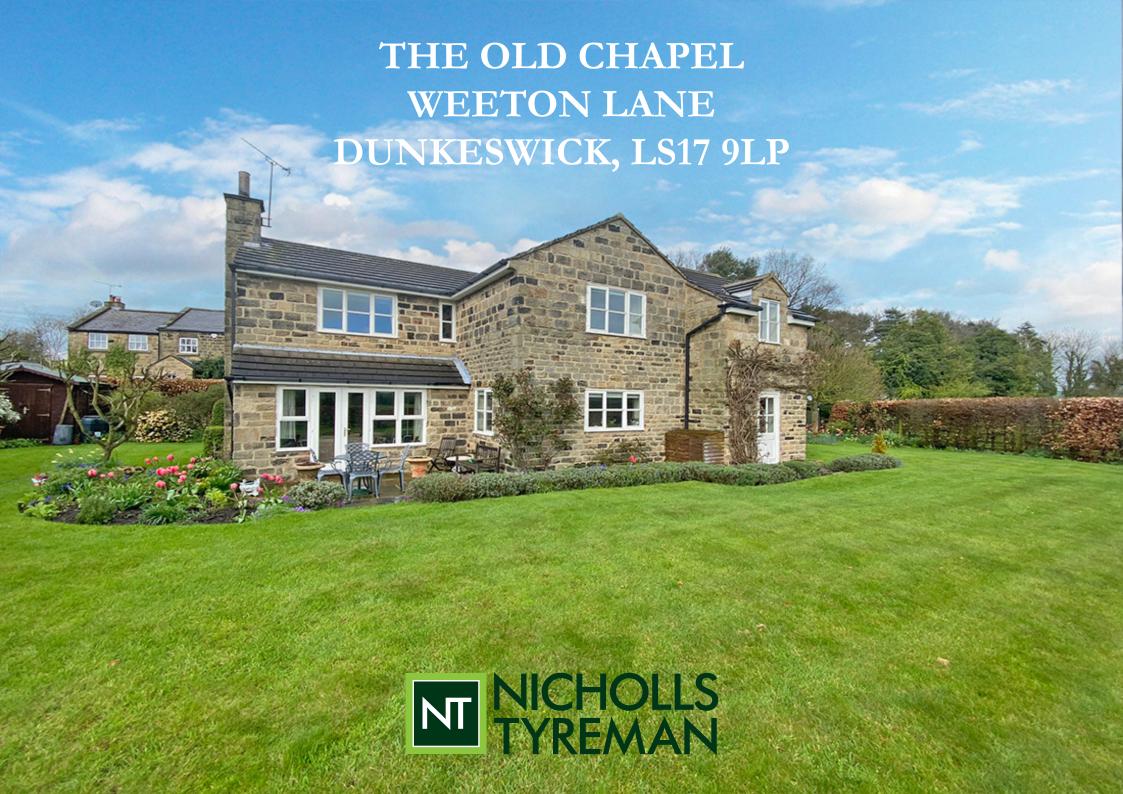

## THE OLD CHAPEL | WEETON LANE | DUNKESWICK | LS17 9LP

A beautifully presented, stone built, detached property situated in a sought after location to the south side of Harrogate, within easy reach of both Leeds and Harrogate, with Weeton rail link a short drive away.

£750,000

The property truly requires an internal inspection to appreciate the well planned accommodation which has the benefit of oil fired central heating, double glazing and large, south facing gardens with far reaching views. The property, which has great charm and appeal, was constructed approximately 40 years ago, in a style in keeping with village property.