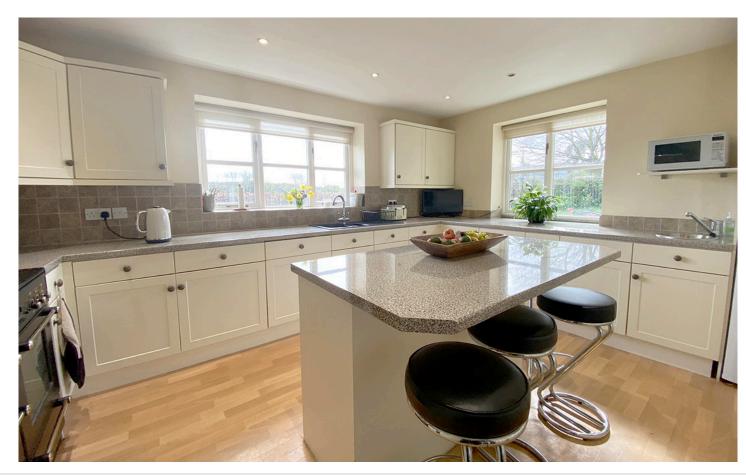

The accommodation comprises: Entrance hall, large utility room with door to rear garden, spacious dining room with open staircase to the first floor, beautifully appointed, fitted kitchen with central island, ground floor cloakroom with wc and living room with double doors leading to the patio and rear gardens.