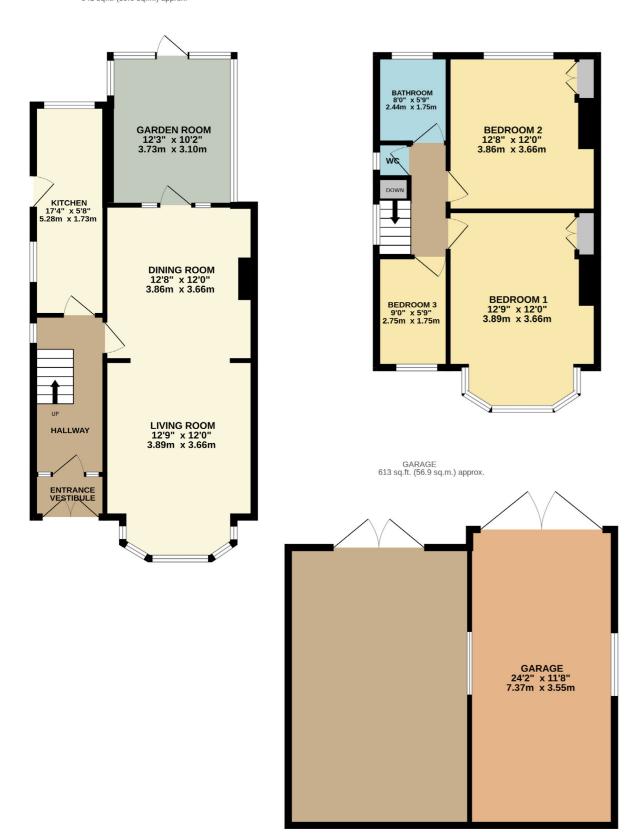

TOTAL FLOOR AREA: 1724 sq.ft. (160.2 sq.m.) approx.

Measurements are approximate. Not to scale. Illustrative purposes only

Made with Metropix ©2024

9 Albert Street, Harrogate North Yorkshire HG1 1JX Sales: 01423 503076 Lettings: 01423 530744

The accommodation briefly comprises; entrance vestibule, entrance hall, living room with bay window and opening to the dining room, conservatory and kitchen. To the first floor are three bedrooms, separate wc and house bathroom.

## 3 Bedrooms

2 Reception Rooms

1 Bathroom

Council Tax: C

**Energy Rating: TBC** 

Tenure: Freehold

From Harrogate take the Leeds Road and turn left into Beech Avenue, just after the traffic lights at the new Marks & Spencer site. Beech Road is then a turning on the right hand side.