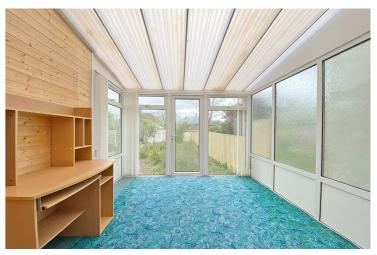

The accommodation briefly comprises; entrance vestibule, entrance hall, living room with bay window and opening to the dining room, conservatory and kitchen. To the first floor are three bedrooms, separate wc and house bathroom.