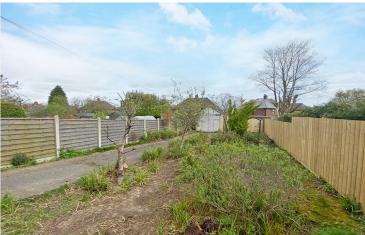

To the front of the property is a small forecourt garden, side driveway with double wooden gates leading to a large enclosed rear garden. Detached garage and workshop, ideal for a number of different uses subject to the purchasers requirements.