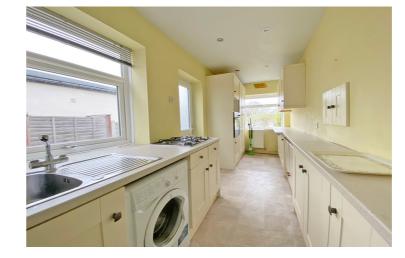

The accommodation briefly comprises; entrance vestibule, entrance hall, living room with bay window and opening to the dining room, conservatory and kitchen. To the first floor are three bedrooms, separate wc and house bathroom.