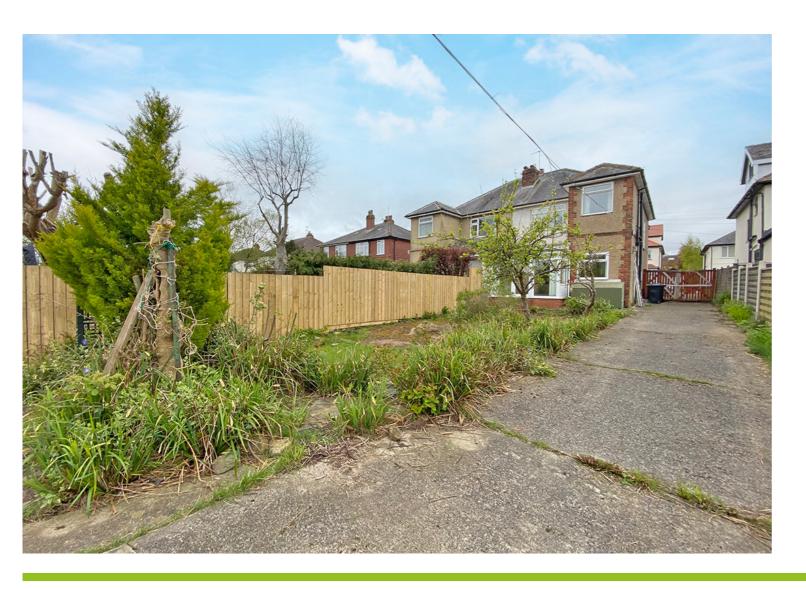

To the front of the property is a small forecourt garden, side driveway with double wooden gates leading to a large enclosed rear garden. Detached garage and workshop, ideal for a number of different uses subject to the purchasers requirements.