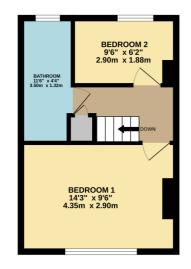

GROUND FLOOR 392 sq.ft. (36.4 sq.m.) approx.

1ST FLOOR 300 sq.ft. (27.9 sq.m.) approx.

TOTAL FLOOR AREA : 692 sq.ft. (64.3 sq.m.) approx. Measurements are approximate. Not to scale. Illustrative purposes only Made with Metropix ©2024

The accommodation comprises: Entrance hall, good sized dining room with bay window and castiron fire surround, dining room with wood burning stove, staircase to the first floor and door leading to a fitted kitchen with integrated appliances including oven, hob and extractor, fridge freezer and space and plumbing for washing machine. A further door leads to the rear courtyard. To the first floor is a landing with access to the loft and a useful shelved cupboard, two bedrooms and a fully tiled bathroom with panelled bath having shower over, low flush wc and wash hand basin.