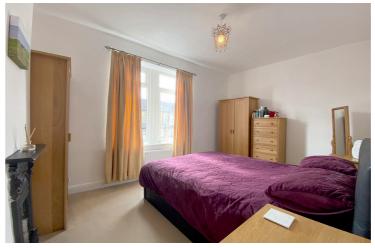

The accommodation comprises: Entrance hall, good sized dining room with bay window and castiron fire surround, dining room with wood burning stove, staircase to the first floor and door leading to a fitted kitchen with integrated appliances including oven, hob and extractor, fridge freezer and space and plumbing for washing machine. A further door leads to the rear courtyard. To the first floor is a landing with access to the loft and a useful shelved cupboard, two bedrooms and a fully tiled bathroom with panelled bath having shower over, low flush wc and wash hand basin.