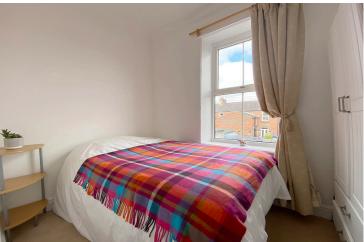

The accommodation comprises: Entrance hall, good sized dining room with bay window and castiron fire surround, dining room with wood burning stove, staircase to the first floor and door leading to a fitted kitchen with integrated appliances including oven, hob and extractor, fridge freezer and space and plumbing for washing machine. A further door leads to the rear courtyard. To the first floor is a landing with access to the loft and a useful shelved cupboard, two bedrooms and a fully tiled bathroom with panelled bath having shower over, low flush wc and wash hand basin.