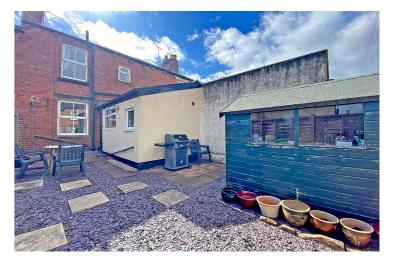

To the front of the property is a forecourt and to the rear of the property is an enclosed flagged courtyard with timber boundary fencing and gate to the rear access road.