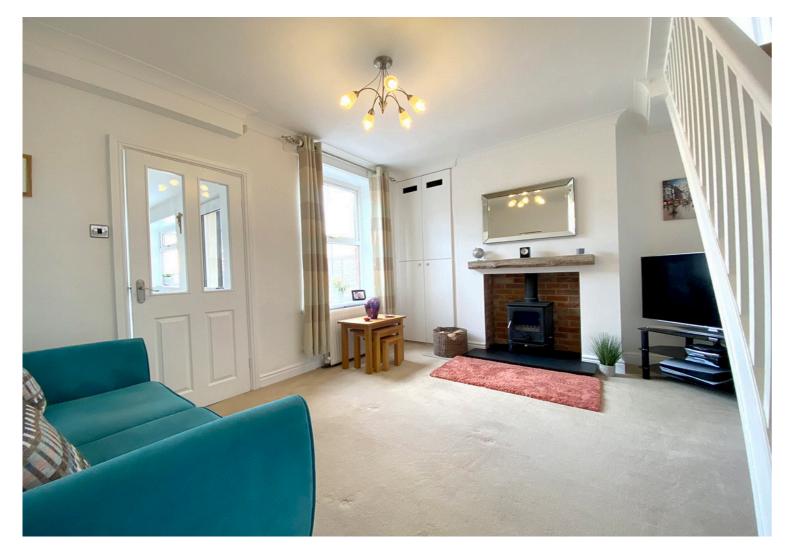

The accommodation comprises: Entrance hall, good sized dining room with bay window and castiron fire surround, dining room with wood burning stove, staircase to the first floor and door leading to a fitted kitchen with integrated appliances including oven, hob and extractor, fridge freezer and space and plumbing for washing machine. A further door leads to the rear courtyard. To the first floor is a landing with access to the loft and a useful shelved cupboard, two bedrooms and a fully tiled bathroom with panelled bath having shower over, low flush wc and wash hand basin.