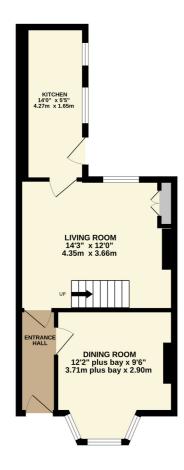

GROUND FLOOR 392 sq.ft. (36.4 sq.m.) approx.

1ST FLOOR 300 sq.ft. (27.9 sq.m.) approx.

TOTAL FLOOR AREA : 692 sq.ft. (64.3 sq.m.) approx. Measurements are approximate. Not to scale. Illustrative purposes only Made with Metropix ©2024

The accommodation comprises: Entrance hall, good sized dining room with bay window and castiron fire surround, dining room with wood burning stove, staircase to the first floor and door leading to a fitted kitchen with integrated appliances including oven, hob and extractor, fridge freezer and space and plumbing for washing machine. A further door leads to the rear courtyard. To the first floor is a landing with access to the loft and a useful shelved cupboard, two bedrooms and a fully tiled bathroom with panelled bath having shower over, low flush wc and wash hand basin.