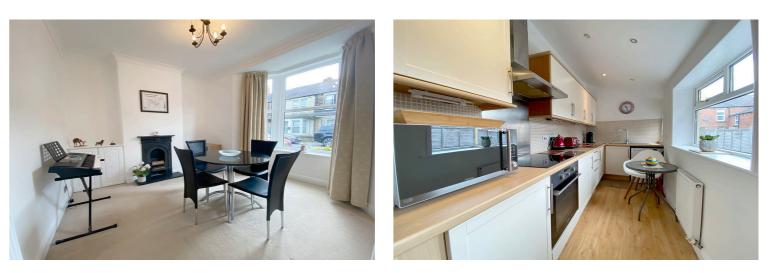

The accommodation comprises: Entrance hall, good sized dining room with bay window and castiron fire surround, dining room with wood burning stove, staircase to the first floor and door leading to a fitted kitchen with integrated appliances including oven, hob and extractor, fridge freezer and space and plumbing for washing machine. A further door leads to the rear courtyard. To the first floor is a landing with access to the loft and a useful shelved cupboard, two bedrooms and a fully tiled bathroom with panelled bath having shower over, low flush wc and wash hand basin.