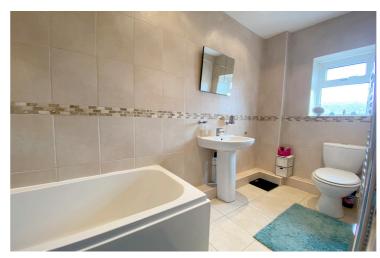

The accommodation comprises: Entrance hall, good sized dining room with bay window and castiron fire surround, dining room with wood burning stove, staircase to the first floor and door leading to a fitted kitchen with integrated appliances including oven, hob and extractor, fridge freezer and space and plumbing for washing machine. A further door leads to the rear courtyard. To the first floor is a landing with access to the loft and a useful shelved cupboard, two bedrooms and a fully tiled bathroom with panelled bath having shower over, low flush wc and wash hand basin.