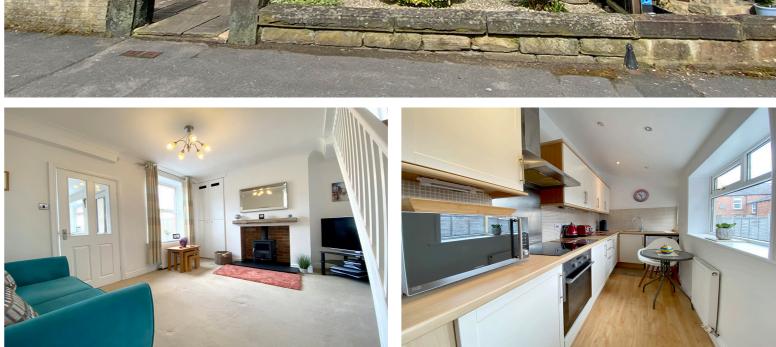

The accommodation comprises: Entrance hall, good sized dining room with bay window and castiron fire surround, dining room with wood burning stove, staircase to the first floor and door leading to a fitted kitchen with integrated appliances including oven, hob and extractor, fridge freezer and space and plumbing for washing machine. A further door leads to the rear courtyard. To the first floor is a landing with access to the loft and a useful shelved cupboard, two bedrooms and a fully tiled bathroom with panelled bath having shower over, low flush wc and wash hand basin.

To the front of the property is a forecourt and to the rear of the property is an enclosed flagged courtyard with timber boundary fencing and gate to the rear access road.