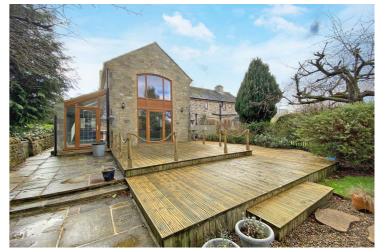

The property offers spacious, extended accommodation which in brief comprises: entrance vestibule, living room with double doors to rear decking, family room, beautifully appointed breakfast kitchen with integrated appliances and large living space and garden room.

To the rear of the property are enclosed lawned gardens with flowering borders, summerhouse and long driveway with ample off-street parking for several vehicles.

From Harrogate take the Leeds Road and at the traffic lights turn left into Hookstone Road. Cross over the railway bridge, at the traffic lights turn right onto Hornbeam Park Avenue, the property can be found at the top on the left hand side.