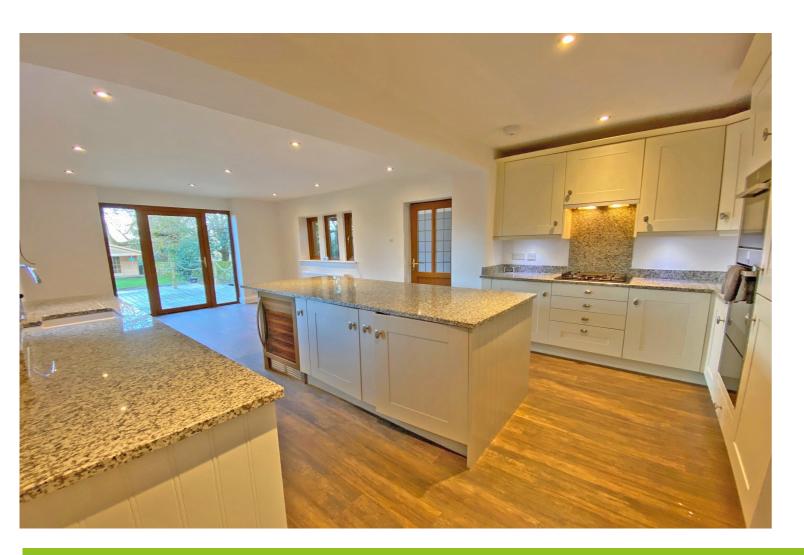

The property offers spacious, extended accommodation which in brief comprises: entrance vestibule, living room with double doors to rear decking, family room, beautifully appointed breakfast kitchen with integrated appliances and large living space and garden room.