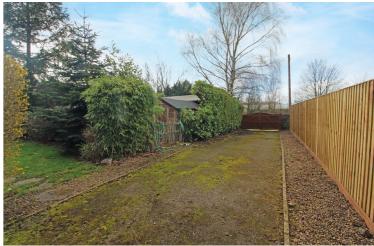

To the rear of the property are enclosed lawned gardens with flowering borders, summerhouse and long driveway with ample off-street parking for several vehicles.

From Harrogate take the Leeds Road and at the traffic lights turn left into Hookstone Road. Cross over the railway bridge, at the traffic lights turn right onto Hornbeam Park Avenue, the property can be found at the top on the left hand side.