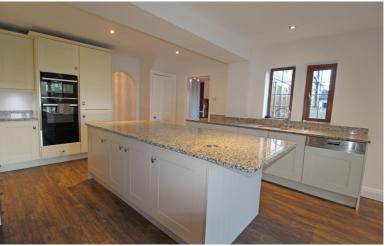

The property offers spacious, extended accommodation which in brief comprises: entrance vestibule, living room with double doors to rear decking, family room, beautifully appointed breakfast kitchen with integrated appliances and large living space and garden room.