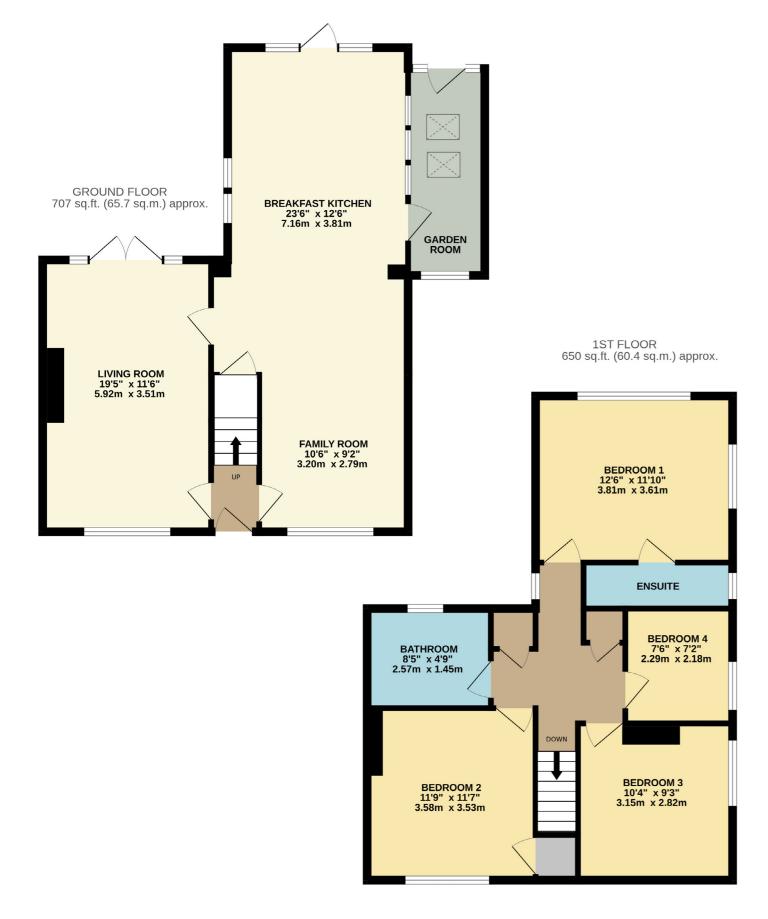

TOTAL FLOOR AREA: 1357 sq.ft. (126.1 sq.m.) approx.

North Yorkshire HG1 1JX Sales: 01423 503076 Lettings: 01423 530744

warranty as to the condition or description and any recipient must satisfy himself on all matters stated herein. The property is offered subject to contract and to its being unsold and unlet. Appointments for viewing and contract of all negotiations shall be through Nicholls Tyreman Estate Agent.

The property offers spacious, extended accommodation which in brief comprises: entrance vestibule, living room with double doors to rear decking, family room, beautifully appointed breakfast kitchen with integrated appliances and large living space and garden room.

To the first floor are four bedrooms, main bedroom with en-suite shower room and separate house bathroom.