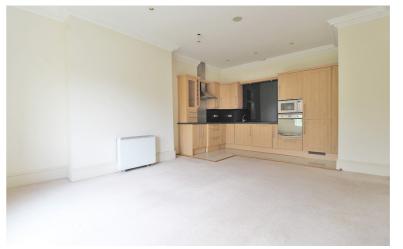

The property truly requires an internal inspection to appreciate the accommodation which comprises: Gated rear entrance to the rear, communal entrance hall with stairs and lift to the first floor, entrance hall with storage cupboards, large, open plan living/dining/kitchen with wall mounted cupboards, base units and drawers with granite work surfaces and a range of integrated appliances including oven, fridge freezer and microwave, two double bedrooms, en-suite shower room and house bathroom with utility cupboard.