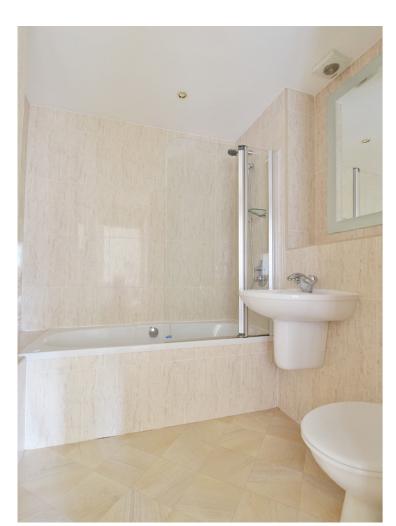

The property truly requires an internal inspection to appreciate the accommodation which comprises: Gated rear entrance to the rear, communal entrance hall with stairs and lift to the first floor, entrance hall with storage cupboards, large, open plan living/dining/kitchen with wall mounted cupboards, base units and drawers with granite work surfaces and a range of integrated appliances including oven, fridge freezer and microwave, two double bedrooms, en-suite shower room and house bathroom with utility cupboard.

## 2 Bedrooms

1 Reception Room

2 Bathrooms

Council Tax: D

**Energy Rating: B** 

Tenure: Leasehold