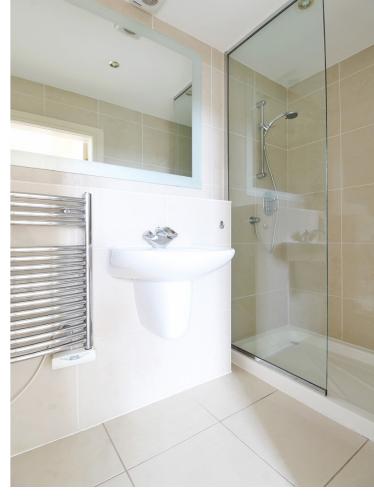

The property truly requires an internal inspection to appreciate the accommodation which comprises: Gated rear entrance to the rear, communal entrance hall with stairs and lift to the first floor, entrance hall with storage cupboards, large, open plan living/dining/kitchen with wall mounted cupboards, base units and drawers with granite work surfaces and a range of integrated appliances including oven, fridge freezer and microwave, two double bedrooms, en-suite shower room and house bathroom with utility cupboard.

## 2 Bedrooms

1 Reception Room

2 Bathrooms

Council Tax: D

**Energy Rating: B** 

Tenure: Leasehold