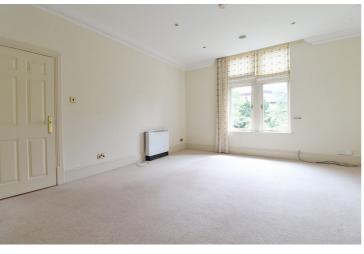

The property truly requires an internal inspection to appreciate the accommodation which comprises: Gated rear entrance to the rear, communal entrance hall with stairs and lift to the first floor, entrance hall with storage cupboards, large, open plan living/dining/kitchen with wall mounted cupboards, base units and drawers with granite work surfaces and a range of integrated appliances including oven, fridge freezer and microwave, two double bedrooms, en-suite shower room and house bathroom with utility cupboard.