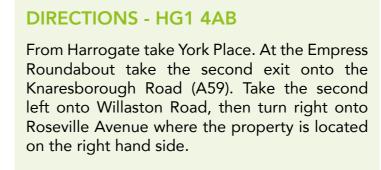

## **APPROXIMATE DISTANCES**

| Town Centre     | 0.8 miles |
|-----------------|-----------|
|                 |           |
| Railway Station | 0.8 miles |
| Bus Route       | 50 metres |
| Airport         | 13 miles  |
|                 |           |