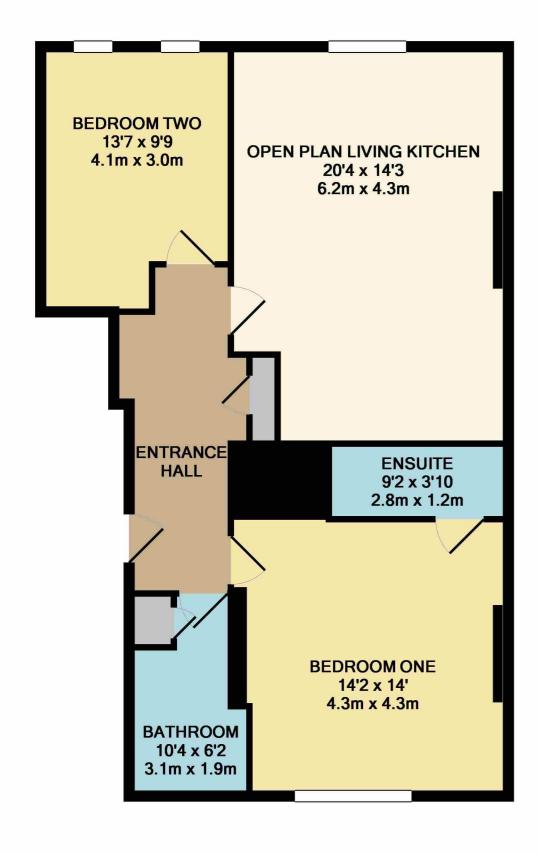

TOTAL APPROX. FLOOR AREA 779 SQ.FT. (72.3 SQ.M.) Measurements are approximate. Not to scale. Illustrative purposes only Made with Metropix ©2018

9 Albert Street, Harrogate North Yorkshire HG1 1JX Sales: 01423 503076 Lettings: 01423 530744

The property truly requires an internal inspection to appreciate the accommodation which comprises: Gated rear entrance to the rear, communal entrance hall with stairs and lift to the first floor, entrance hall with storage cupboards, large, open plan living/dining/kitchen with wall mounted cupboards, base units and drawers with granite work surfaces and a range of integrated appliances including oven, fridge freezer and microwave, two double bedrooms, en-suite shower room and house bathroom with utility cupboard.