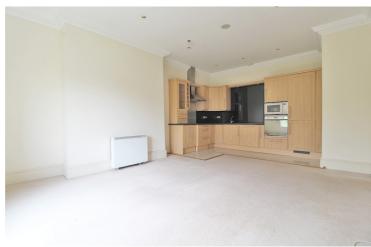

The property truly requires an internal inspection to appreciate the accommodation which comprises: Gated rear entrance to the rear, communal entrance hall with stairs and lift to the first floor, entrance hall with storage cupboards, large, open plan living/dining/kitchen with wall mounted cupboards, base units and drawers with granite work surfaces and a range of integrated appliances including oven, fridge freezer and microwave, two double bedrooms, en-suite shower room and house bathroom with utility cupboard.