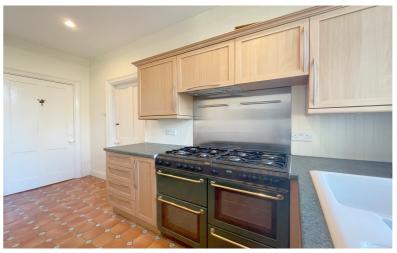

The property has the benefit of gas fired central heating and double glazing and in brief comprises: entrance porch, reception hall with original open fire with oak fittings, tiled details and banquet seating, living room, kitchen, inner hallway, two bedrooms, house bathroom, downstairs wc, utility room and useful store room.