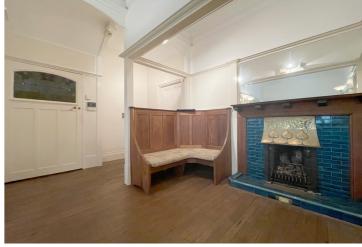

The property has the benefit of gas fired central heating and double glazing and in brief comprises: entrance porch, reception hall with original open fire with oak fittings, tiled details and banquet seating, living room, kitchen, inner hallway, two bedrooms, house bathroom, downstairs wc, utility room and useful store room.