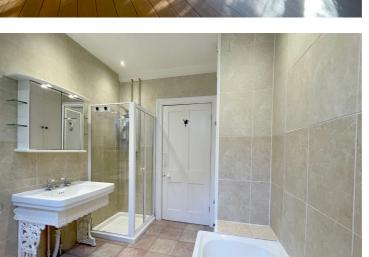

The property has the benefit of gas fired central heating and double glazing and in brief comprises: entrance porch, reception hall with original open fire with oak fittings, tiled details and banquet seating, living room, kitchen, inner hallway, two bedrooms, house bathroom, downstairs wc, utility room and useful store room.

## 2 Bedrooms

1 Reception Room

1 Bathroom

**Available Now** 

£2,076.92 Returnable Bond

No Smokers/Pets

Council Tax: E - £2,734.96

**Energy Rating: D** 