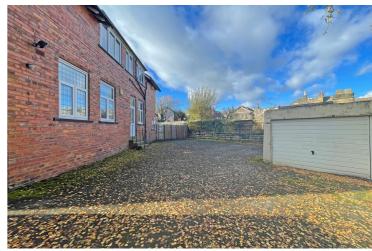

Outside is a front and rear private garden that is maintained at no extra cost to the tenant. Driveway leading to detached garage.