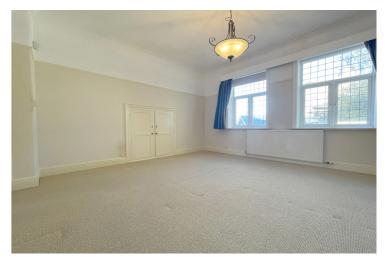

The property has the benefit of gas fired central heating and double glazing and in brief comprises: entrance porch, reception hall with original open fire with oak fittings, tiled details and banquet seating, living room, kitchen, inner hallway, two bedrooms, house bathroom, downstairs wc, utility room and useful store room.