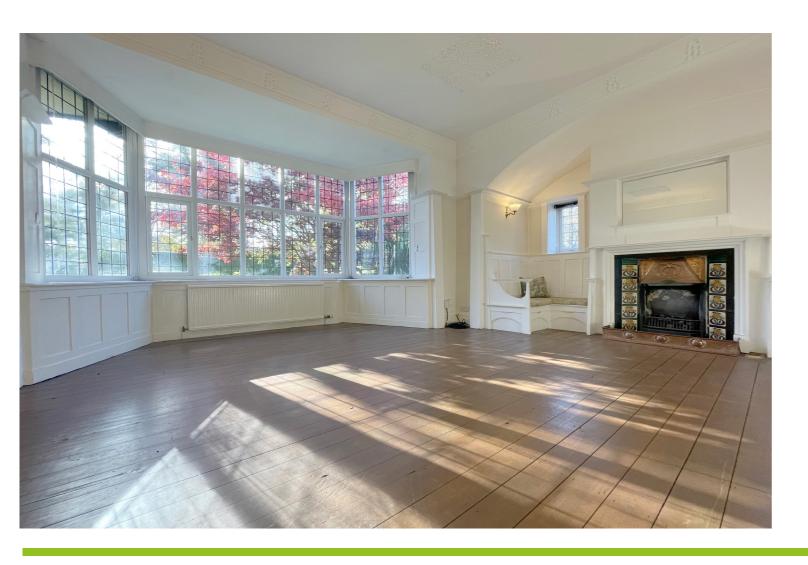

The property has the benefit of gas fired central heating and double glazing and in brief comprises: entrance porch, reception hall with original open fire with oak fittings, tiled details and banquet seating, living room, kitchen, inner hallway, two bedrooms, house bathroom, downstairs wc, utility room and useful store room.