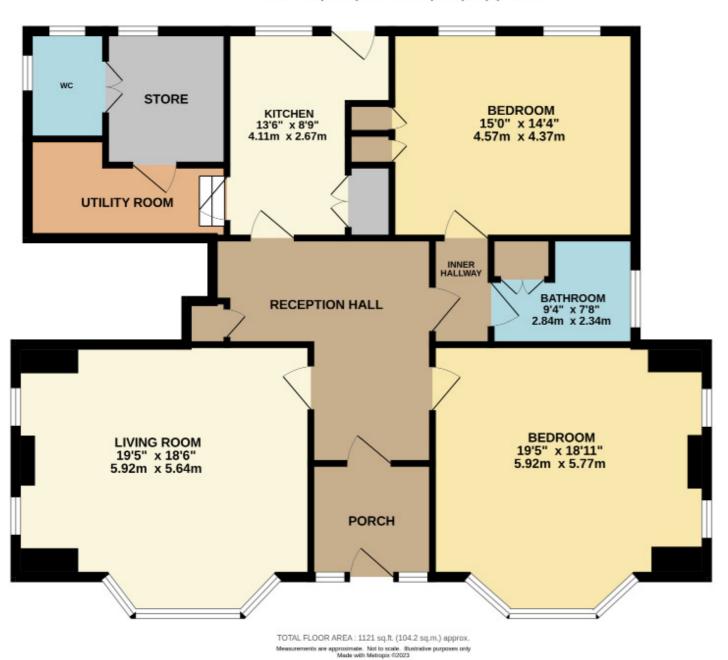

## GROUND FLOOR 1121 sq.ft. (104.2 sq.m.) approx.

9 Albert Street, Harrogate North Yorkshire HG1 1JX Sales: 01423 503076 Lettings: 01423 530744

These particulars are given as guidance only and are expressly excluded from any contract. They give no warranty as to the condition or description and any recipient must satisfy himself on all matters stated herein. The property is offered subject to contract and to its being unsold and unlet. Appointments for viewing and contract of all negotiations shall be through Nicholls Tyreman Estate Agent.

The property has the benefit of gas fired central heating and double glazing and in brief comprises: entrance porch, reception hall with original open fire with oak fittings, tiled details and banquet seating, living room, kitchen, inner hallway, two bedrooms, house bathroom, downstairs wc, utility room and useful store room.