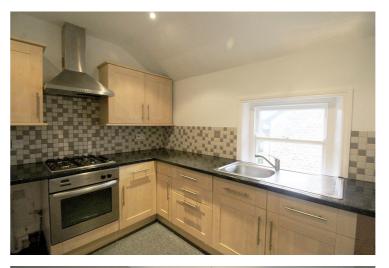

The accommodation has the benefit of central heating and comprises: Communal entrance hall with staircase to first floor, entrance hall, good size living room with double glazed windows having pleasant outlook along Cold Bath Road and feature fireplace, kitchen with integrated oven, gas hob and extractor canopy, two bedrooms and bathroom.