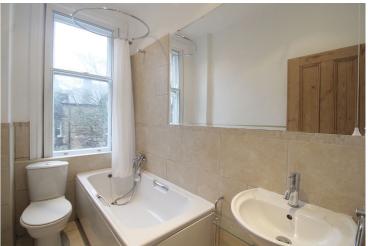

The accommodation has the benefit of central heating and comprises: Communal entrance hall with staircase to first floor, entrance hall, good size living room with double glazed windows having pleasant outlook along Cold Bath Road and feature fireplace, kitchen with integrated oven, gas hob and extractor canopy, two bedrooms and bathroom.