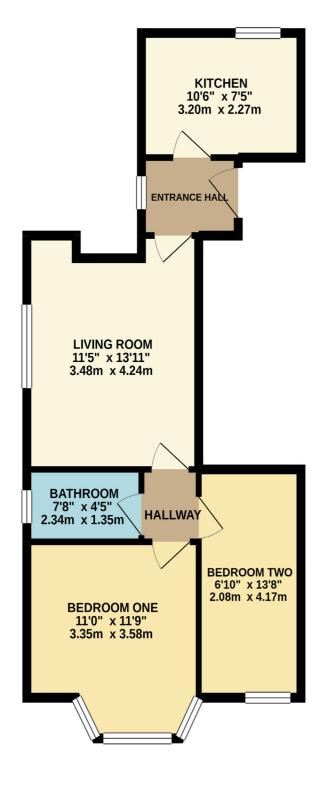

FIRST FLOOR 528 sq.ft. (49.0 sq.m.) approx.

FLAT 2, 115 COLD BATH ROAD HARROGATE, HG2 0NU £850 PCM

TOTAL FLOOR AREA : 528 sq.ft. (49.0 sq.m.) approx. attempt has been made to ensure the accuracy of the foorplan contained here, measurements dows, rooms and any other items are approximate and no responsibility is taken for any error, mis-statement. This plan is for illustrative purposes only and should be used as such by any irchaser. The services, systems and appliances shown have not been tested and no guarantee as to their operability or efficiency can be given. Made with Metropix 22021