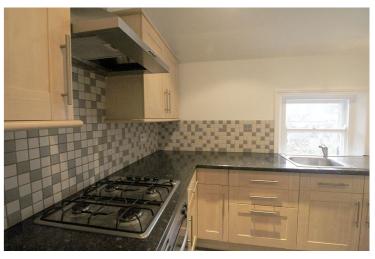

The accommodation has the benefit of central heating and comprises: Communal entrance hall with staircase to first floor, entrance hall, good size living room with double glazed windows having pleasant outlook along Cold Bath Road and feature fireplace, kitchen with integrated oven, gas hob and extractor canopy, two bedrooms and bathroom.