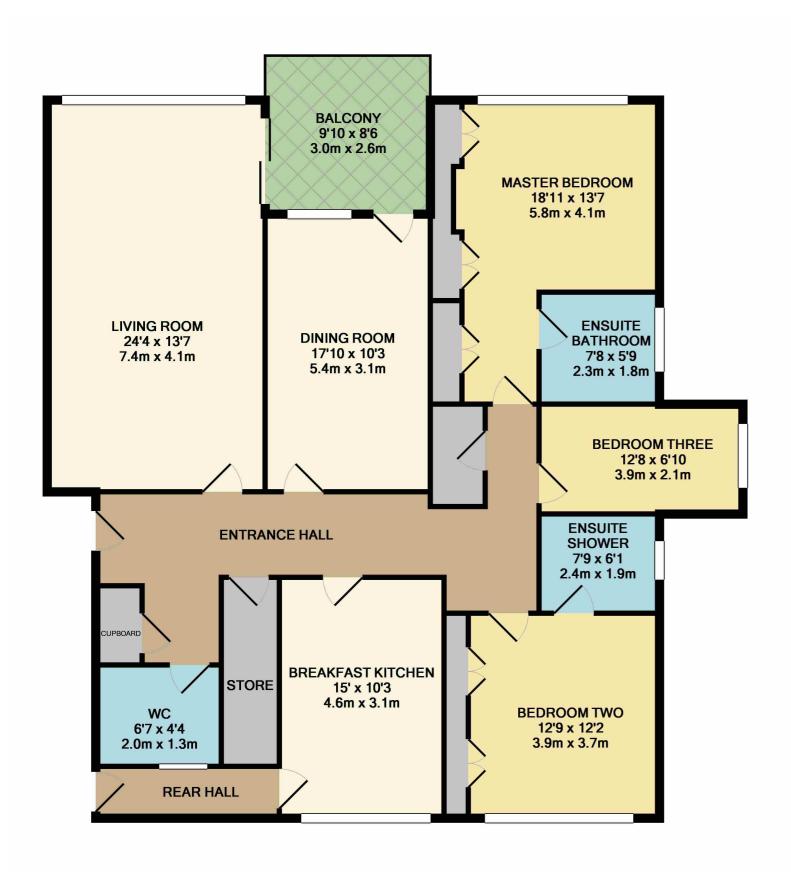

4 BYRON COURT
BEECH GROVE, HARROGATE, HG2 0LL
£2,000 PCM

TOTAL APPROX. FLOOR AREA 1600 SQ.FT. (148.6 SQ.M.)
Measurements are approximate. Not to scale. Illustrative purposes only
Made with Metropix ©2019

The property has the benefit of two lifts to both the front and rear of the property, a good sized balcony and extensive accommodation with electric heating and double glazing, comprising: Communal entrance hall with lift to the fourth floor, large entrance hall, spacious living room with patio door to the balcony, large dining room with door to the balcony, breakfast kitchen with door to rear hall, master bedroom with fitted wardrobes and en suite bathroom, bedroom two with fitted wardrobes and en suite shower room, bedroom three/study with fitted shelving and storage, separate wc and store room.