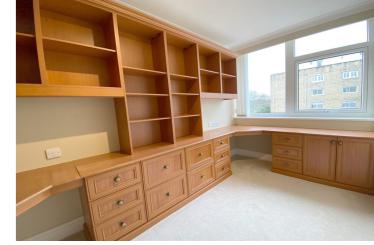

The property has the benefit of two lifts to both the front and rear of the property, a good sized balcony and extensive accommodation with electric heating and double glazing, comprising: Communal entrance hall with lift to the fourth floor, large entrance hall, spacious living room with patio door to the balcony, large dining room with door to the balcony, breakfast kitchen with door to rear hall, master bedroom with fitted wardrobes and en suite bathroom, bedroom two with fitted wardrobes and en suite shower room, bedroom three/study with fitted shelving and storage, separate wc and store room.