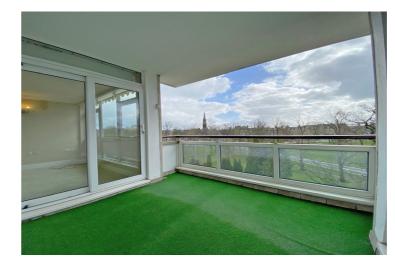

## **UNFURNISHED**

An extremely spacious, fourth floor, three bedroomed apartment with large balcony, having a stunning outlook across the Beech Grove Stray and being situated within easy reach of the Harrogate town centre.

The property has the benefit of two lifts to both the front and rear of the property, a good sized balcony and extensive accommodation with electric heating and double glazing, comprising: Communal entrance hall with lift to the fourth floor, large entrance hall, spacious living room with patio door to the balcony, large dining room with door to the balcony, breakfast kitchen with door to rear hall, master bedroom with fitted wardrobes and en suite bathroom, bedroom two with fitted wardrobes and en suite shower room, bedroom three/study with fitted shelving and storage, separate wc and store room.