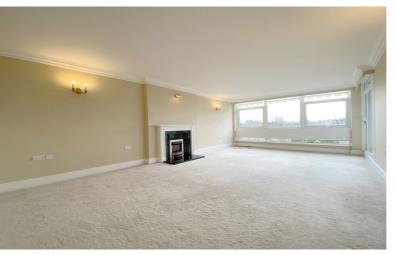

## **UNFURNISHED**

An extremely spacious, fourth floor, three bedroomed apartment with large balcony, having a stunning outlook across the Beech Grove Stray and being situated within easy reach of the Harrogate town centre.

The property has the benefit of two lifts to both the front and rear of the property, a good sized balcony and extensive accommodation with electric heating and double glazing, comprising: Communal entrance hall with lift to the fourth floor, large entrance hall, spacious living room with patio door to the balcony, large dining room with door to the balcony, breakfast kitchen with door to rear hall, master bedroom with fitted wardrobes and en suite bathroom, bedroom two with fitted wardrobes and en suite shower room, bedroom three/study with fitted shelving and storage, separate wc and store room.