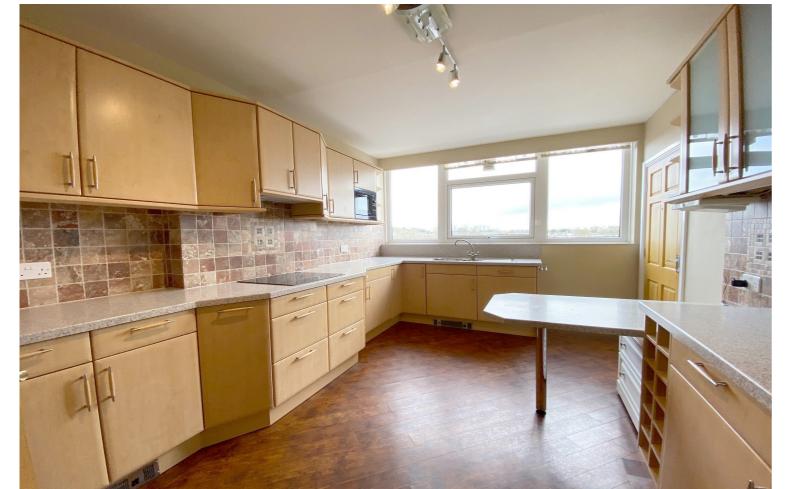

The property has the benefit of two lifts to both the front and rear of the property, a good sized balcony and extensive accommodation with electric heating and double glazing, comprising: Communal entrance hall with lift to the fourth floor, large entrance hall, spacious living room with patio door to the balcony, large dining room with door to the balcony, breakfast kitchen with door to rear hall, master bedroom with fitted wardrobes and en suite bathroom, bedroom two with fitted wardrobes and en suite shower room, bedroom three/study with fitted shelving and storage, separate wc and store room.