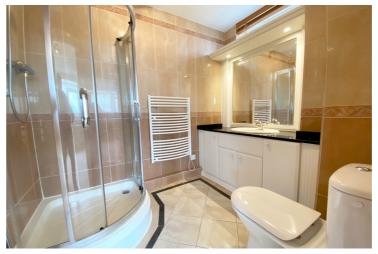

The property has the benefit of two lifts to both the front and rear of the property, a good sized balcony and extensive accommodation with electric heating and double glazing, comprising: Communal entrance hall with lift to the fourth floor, large entrance hall, spacious living room with patio door to the balcony, large dining room with door to the balcony, breakfast kitchen with door to rear hall, master bedroom with fitted wardrobes and en suite bathroom, bedroom two with fitted wardrobes and en suite shower room, bedroom three/study with fitted shelving and storage, separate wc and store room.