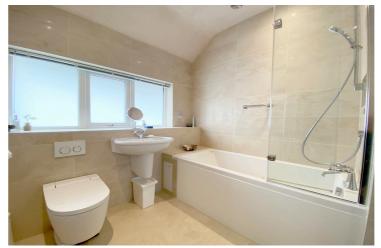

An internal inspection is truly required to appreciate the accommodation which benefits from double glazing and central heating and comprises: Large welcoming entrance vestibule, inner hallway with staircase, ground floor cloakroom, large living room, spacious dining room and recently fitted, extended kitchen. To the first floor there are four good sized bedrooms and recently fitted bathroom. There is a large, part boarded, fully insulated loft.