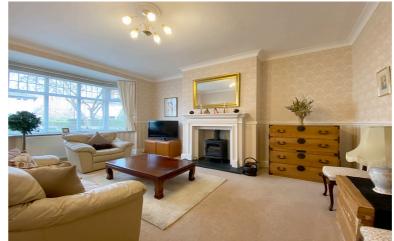

An internal inspection is truly required to appreciate the accommodation which benefits from double glazing and central heating and comprises: Large welcoming entrance vestibule, inner hallway with staircase, ground floor cloakroom, large living room, spacious dining room and recently fitted, extended kitchen. To the first floor there are four good sized bedrooms and recently fitted bathroom. There is a large, part boarded, fully insulated loft.