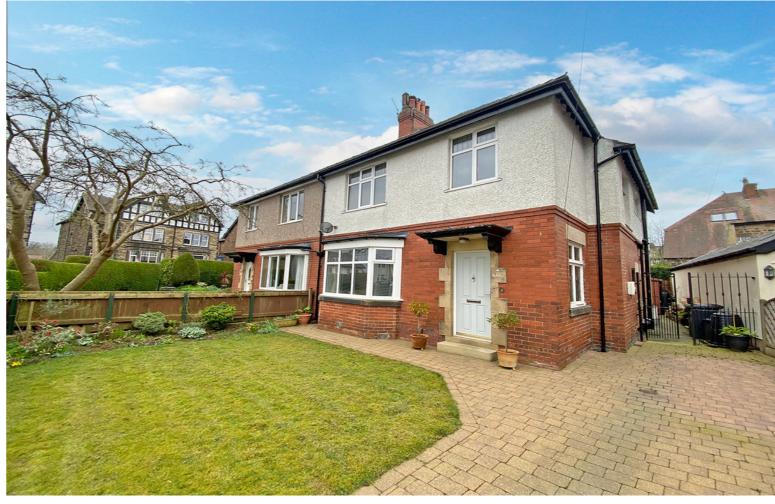

7 CHURCH AVENUE HARROGATE

£390,000

A beautifully presented, spacious semi detached property, situated within this popular residential location close to excellent amenities including shopping parade, schools and recreational areas, with the Harrogate town centre a short distance away.

To the front of the property gates lead to a driveway with parking for two vehicles. There is a lawned front garden with flowering borders and a side pathway leading to the rear of the property with a small flagged patio with electric canopy and access to the dining room, timber boundary fencing and garden shed.