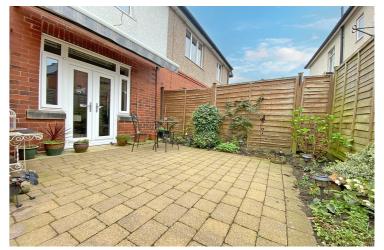

To the front of the property gates lead to a driveway with parking for two vehicles. There is a lawned front garden with flowering borders and a side pathway leading to the rear of the property with a small flagged patio with electric canopy and access to the dining room, timber boundary fencing and garden shed.