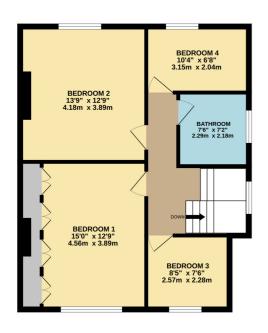

An internal inspection is truly required to appreciate the accommodation which benefits from double glazing and central heating and comprises: Large welcoming entrance vestibule, inner hallway with staircase, ground floor cloakroom, large living room, spacious dining room and recently fitted, extended kitchen. To the first floor there are four good sized bedrooms and recently fitted bathroom. There is a large, part boarded, fully insulated loft.

## 4 Bedrooms

2 Reception Room

1 Bathroom

Council Tax: D

**Energy Rating: C** 

**Tenure: Freehold** 

From Harrogate take Kings Road. At the T-junction turn left into Skipton Road then right into King Edwards Drive where Church Avenue is a turning on the left hand side.