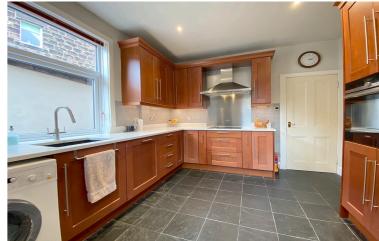

An internal inspection is truly required to appreciate the accommodation which benefits from double glazing and central heating and comprises: Large welcoming entrance vestibule, inner hallway with staircase, ground floor cloakroom, large living room, spacious dining room and recently fitted, extended kitchen. To the first floor there are four good sized bedrooms and recently fitted bathroom. There is a large, part boarded, fully insulated loft.