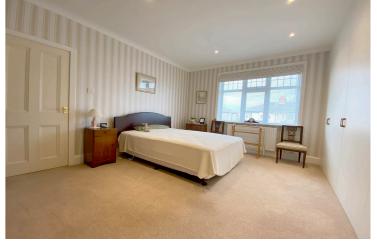

An internal inspection is truly required to appreciate the accommodation which benefits from double glazing and central heating and comprises: Large welcoming entrance vestibule, inner hallway with staircase, ground floor cloakroom, large living room, spacious dining room and recently fitted, extended kitchen. To the first floor there are four good sized bedrooms and recently fitted bathroom. There is a large, part boarded, fully insulated loft.