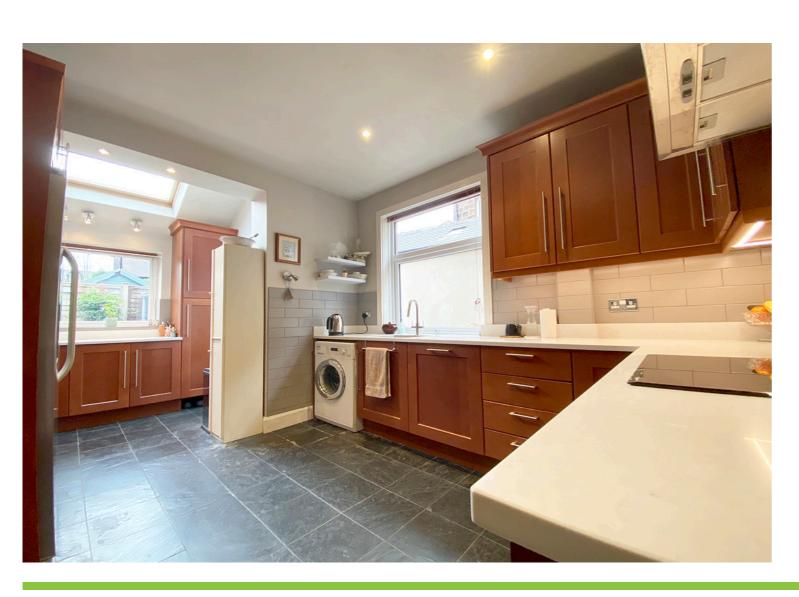

An internal inspection is truly required to appreciate the accommodation which benefits from double glazing and central heating and comprises: Large welcoming entrance vestibule, inner hallway with staircase, ground floor cloakroom, large living room, spacious dining room and recently fitted, extended kitchen. To the first floor there are four good sized bedrooms and recently fitted bathroom. There is a large, part boarded, fully insulated loft.