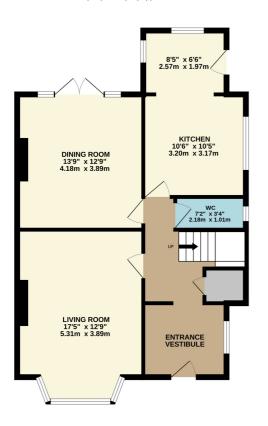

An internal inspection is truly required to appreciate the accommodation which benefits from double glazing and central heating and comprises: Large welcoming entrance vestibule, inner hallway with staircase, ground floor cloakroom, large living room, spacious dining room and recently fitted, extended kitchen. To the first floor there are four good sized bedrooms and recently fitted bathroom. There is a large, part boarded, fully insulated loft.