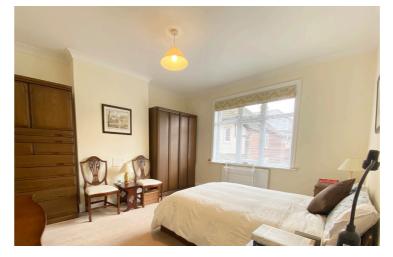

An internal inspection is truly required to appreciate the accommodation which benefits from double glazing and central heating and comprises: Large welcoming entrance vestibule, inner hallway with staircase, ground floor cloakroom, large living room, spacious dining room and recently fitted, extended kitchen. To the first floor there are four good sized bedrooms and recently fitted bathroom. There is a large, part boarded, fully insulated loft.