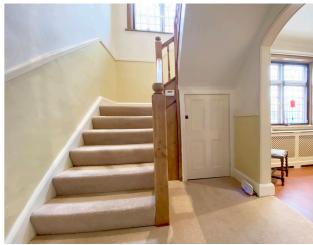

An internal inspection is truly required to appreciate the accommodation which benefits from double glazing and central heating and comprises: Large welcoming entrance vestibule, inner hallway with staircase, ground floor cloakroom, large living room, spacious dining room and recently fitted, extended kitchen. To the first floor there are four good sized bedrooms and recently fitted bathroom. There is a large, part boarded, fully insulated loft.