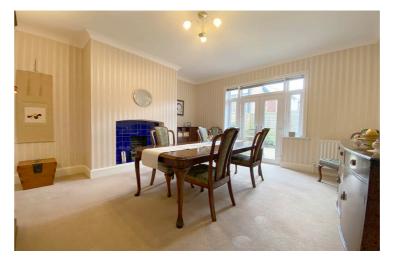

An internal inspection is truly required to appreciate the accommodation which benefits from double glazing and central heating and comprises: Large welcoming entrance vestibule, inner hallway with staircase, ground floor cloakroom, large living room, spacious dining room and recently fitted, extended kitchen. To the first floor there are four good sized bedrooms and recently fitted bathroom. There is a large, part boarded, fully insulated loft.